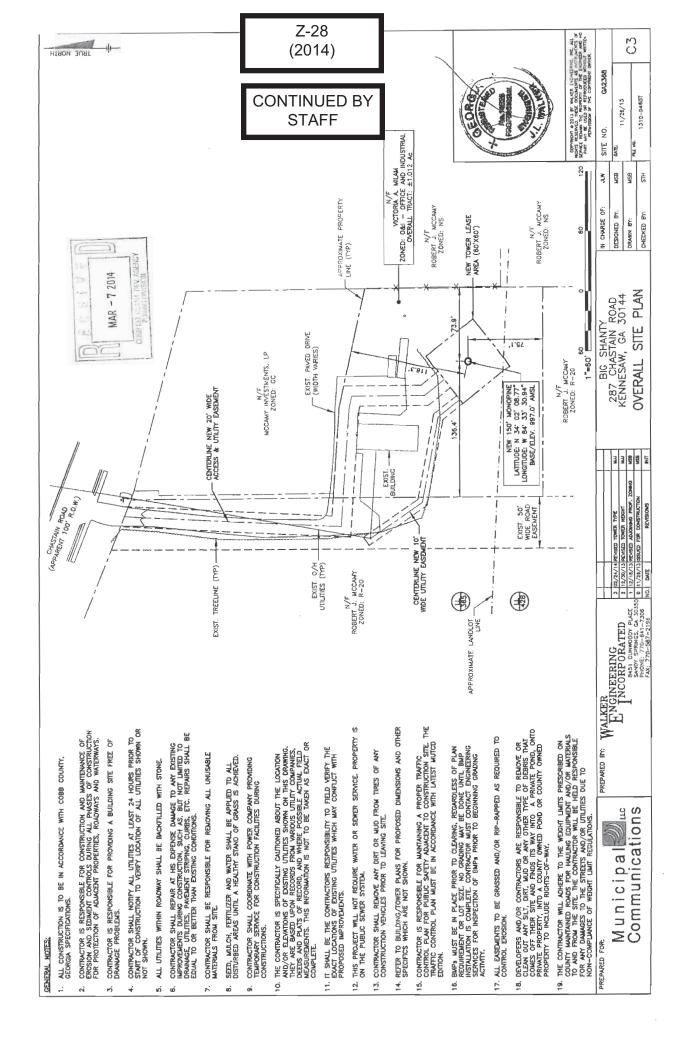

| APPLICANT: Municipal Communications, LLC                             |                                       | PETITION NO:            | Z-28              |
|----------------------------------------------------------------------|---------------------------------------|-------------------------|-------------------|
| (404) 995-1890                                                       |                                       | HEARING DATE (PC):      | 05-06-14          |
| REPRESENTATIVE: James M. Ney (770) 661-1202                          |                                       | HEARING DATE (BOC): _   | 05-20-14          |
|                                                                      | Holt Ney Zatcoff & Wasserman          | PRESENT ZONING:         | 0&I               |
| TITLEHOLDER: <u>V</u>                                                | ictoria A. Milam                      | W                       | rith Stipulations |
|                                                                      |                                       | PROPOSED ZONING:        | 0&I               |
| <b>PROPERTY LOCATION:</b> South side of Chastain Road, east of I-575 |                                       | W                       | rith Stipulations |
| (287 Chastain Road).                                                 |                                       | PROPOSED USE: Telec     | ommunications     |
|                                                                      |                                       | Tower and Rel           | ated Equipment    |
| ACCESS TO PROPERTY: Chastain Road                                    |                                       | SIZE OF TRACT:          | 0.96 acre         |
|                                                                      |                                       | DISTRICT:               | 16                |
| PHYSICAL CHARA                                                       | CTERISTICS TO SITE: Existing business | LAND LOT(S):            | 365, 428          |
|                                                                      | on a wooded lot                       | PARCEL(S):              | 48                |
|                                                                      |                                       | TAXES: PAID X DU        | E                 |
| CONTIGUOUS ZONING/DEVELOPMENT                                        |                                       | COMMISSION DISTRICT: _3 |                   |
| WEST:                                                                | R-20/ wooded                          |                         |                   |
| OPPOSITION: NO.                                                      | OPPOSEDPETITION NO:SPOKESM            | 1AN                     |                   |
| PLANNING COMM                                                        | ISSION RECOMMENDATION                 |                         |                   |
|                                                                      | MOTION BY                             |                         |                   |
|                                                                      | SECONDED                              | RA-4                    | Latering          |
|                                                                      | CARRIED                               | LRO R.20                | R-15              |
|                                                                      | 364                                   | NS /                    |                   |
|                                                                      | ISSIONERS DECISION                    | GC 300                  | 120               |
|                                                                      | MOTION BY                             |                         | Z RSL             |
|                                                                      | _SECONDED                             | SITE                    | Change of         |
| HELD                                                                 | CARRIED                               | NS NS                   |                   |
| COMPANY A STANCE OF THE                                              | 429                                   | R-20                    |                   |
| STIPULATIONS:                                                        | <b>575</b>                            | 426<br>O&I              | and a second      |
|                                                                      |                                       | O&I                     | - OS              |
|                                                                      | 1                                     |                         |                   |