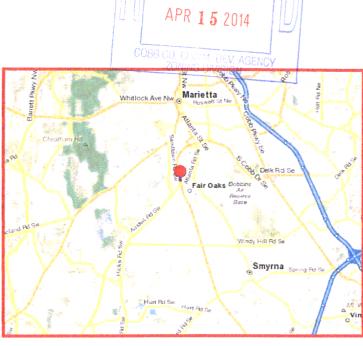

# 1349 S. Cobb Drive Marietta, Georgia

### **LOCATION DETAILS**

Righthand read for northbound traffic.

Display size: 14' x 48'

**DEC:** 30,137

Illumination: Dusk to Dawn

Latitude: 33.9202151

Longitude: -84.549513

### **LOCATION DESCRIPTION**

This righthand read display faces south for northbound traffic at the intersection of South Cobb Drive and Austell Road. The display reaches travelers heading to Dobbins AFB, the Marietta central business district and I-75 to and from Atlanta.