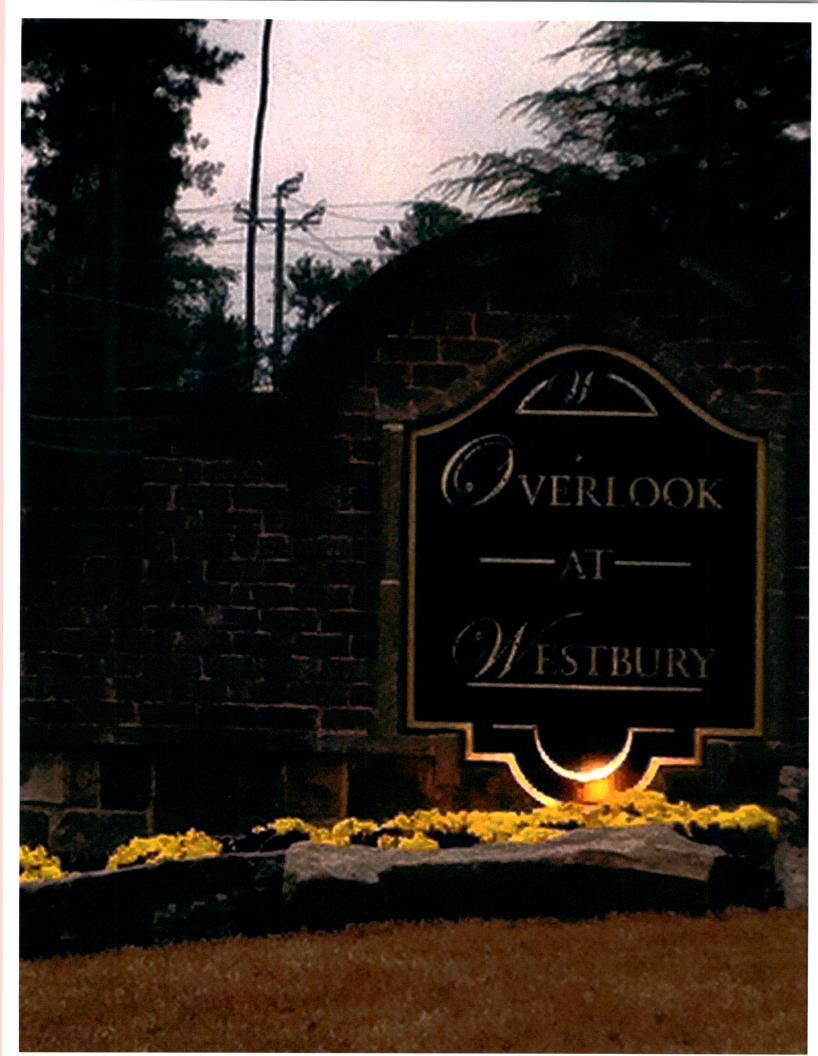

Additionally, attached collectively as Exhibit "2" are photographs taken from the closest residential community, Overlook at Westbury. Photograph no. 2 was taken from the unit closest to the sign, which shows the face of the sign for northbound traffic cannot be seen from the townhome or apartment community. Photograph no. 3 was taken at the street sign at the intersection of Merriman Walk and Hadlow. It should be noted from this photograph that the townhomes front on Merriman Walk and the rear faces towards I-285 and the sign.