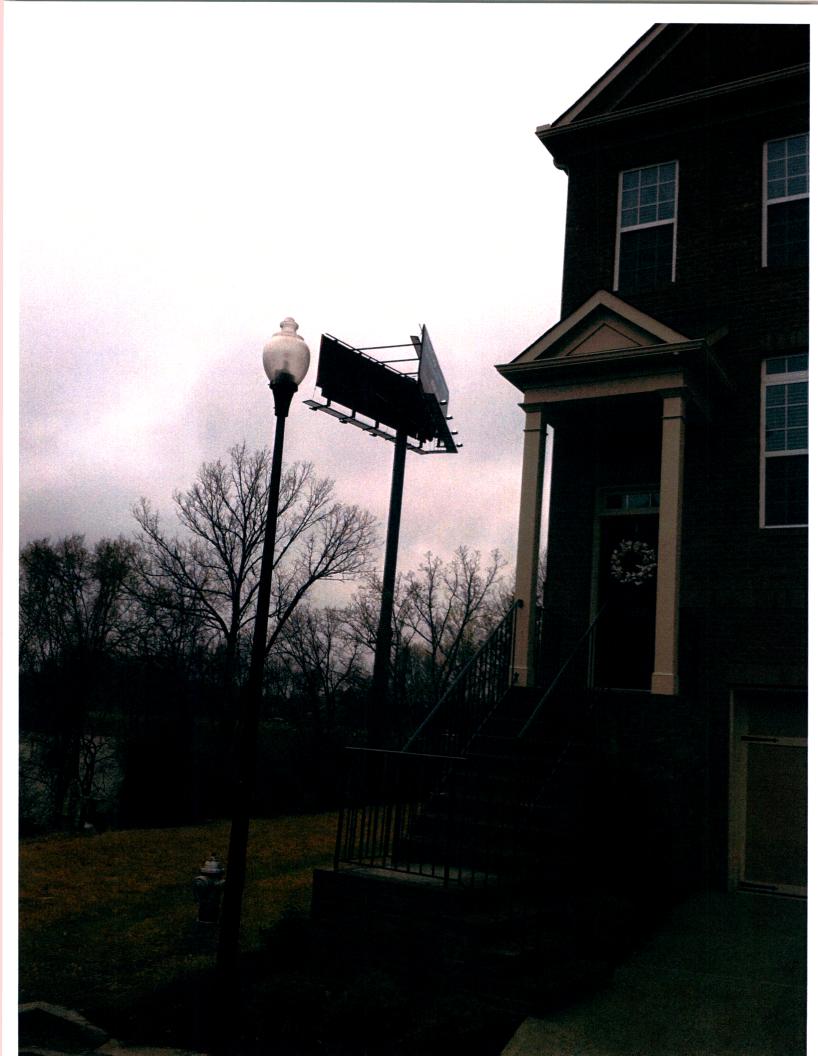

Additionally, attached collectively as Exhibit "2" are photographs taken from the closest residential community, Overlook at Westbury. Photograph no. 2 was taken from the unit closest to the sign, which shows the face of the sign for northbound traffic cannot be seen from the townhome or apartment community. Photograph no. 3 was taken at the street sign at the intersection of Merriman Walk and Hadlow. It should be noted from this photograph that the townhomes front on Merriman Walk and the rear faces towards I-285 and the sign.