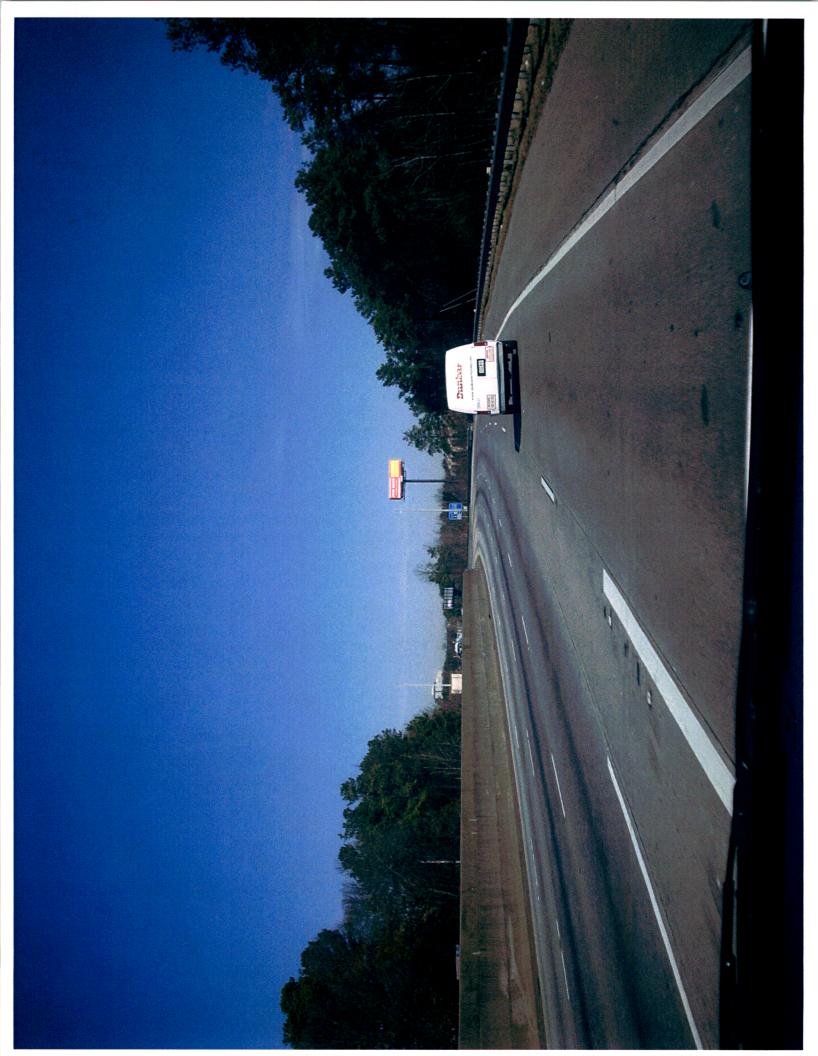

Attached collectively as Exhibit "1" are photographs taken while traveling northbound on I-285 at Church Road. The photographs show the face of the sign proposed for conversion and that the face is away from the existing townhome and apartment communities.

Additionally, attached collectively as Exhibit "2" are photographs taken from the closest residential community, Overlook at Westbury. Photograph no. 2 was taken from the unit closest to the sign, which shows the face of the sign for northbound traffic cannot be seen from the townhome or apartment community. Photograph no. 3 was taken at the street sign at the intersection of Merriman Walk and Hadlow. It should be noted from this photograph that the townhomes front on Merriman Walk and the rear faces towards I-285 and the sign.