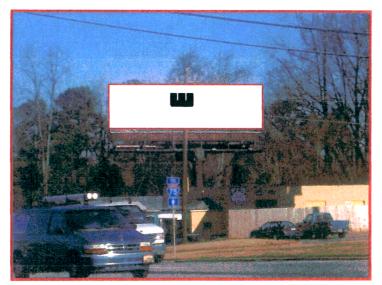

As part of the conversion of the face of the sign from static to digital, and as required by the Cobb County Code, Applicant will remove signs from two existing locations located at 658 Powder Springs Road and 1349 South Cobb Drive. Photographs and location details of these signs are attached hereto collectively as Exhibit "3."

# 658 Powder Springs Road Marietta, Georgia

### **LOCATION DETAILS**

Lefthand read for northbound traffic.

Display size: 14' x 48'

**DEC:** 40,710

Illumination: Dusk to Dawn

Latitude: 33.93676

Longitude: -84.555405

### **LOCATION DESCRIPTION**

This excellent display is strategically located 1 mile south of Marietta Square and the heart of the Marietta Historic Shopping District.