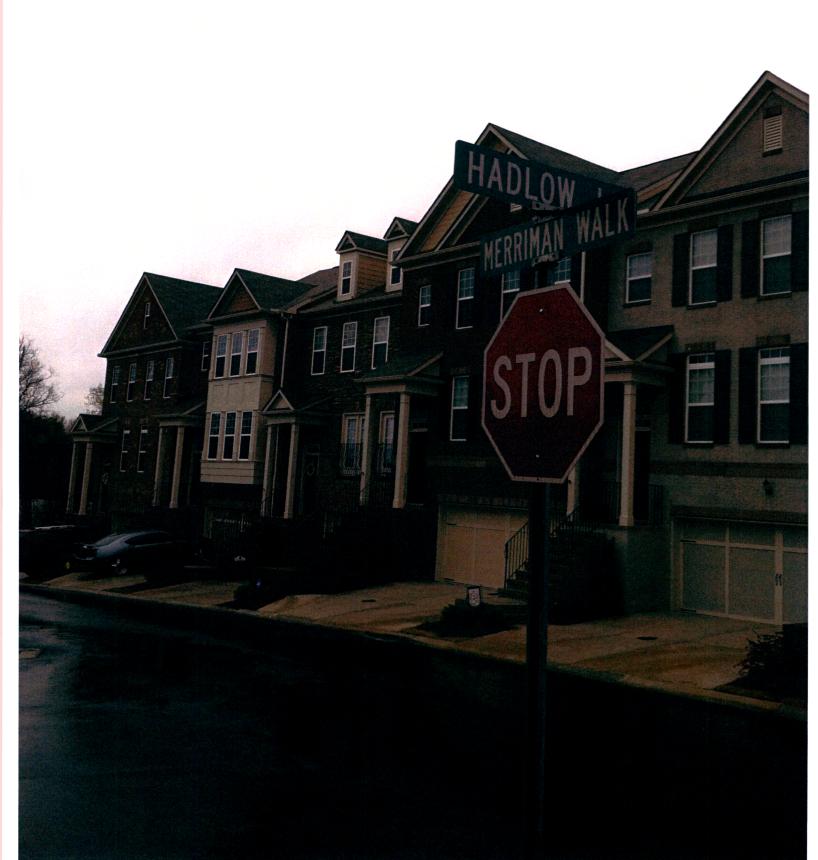

Additionally, attached collectively as Exhibit "2" are photographs taken from the closest residential community, Overlook at Westbury. Photograph no. 2 was taken from the unit closest to the sign, which shows the face of the sign for northbound traffic cannot be seen from the townhome or apartment community. Photograph no. 3 was taken at the street sign at the intersection of Merriman Walk and Hadlow. It should be noted from this photograph that the townhomes front on Merriman Walk and the rear faces towards I-285 and the sign.