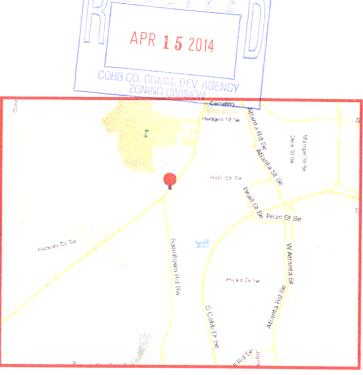

# 658 Powder Springs Road Marietta, Georgia

### **LOCATION DETAILS**

Lefthand read for northbound traffic.

Display size: 14' x 48'

**DEC:** 40,710

Illumination: Dusk to Dawn

Latitude: 33.93676

Longitude: -84.555405

### **LOCATION DESCRIPTION**

This excellent display is strategically located 1 mile south of Marietta Square and the heart of the Marietta Historic Shopping District.