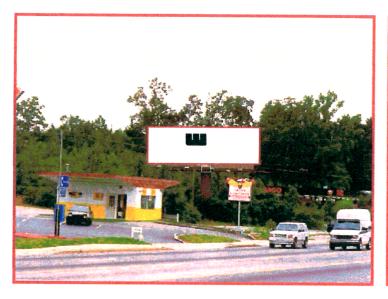

As part of the conversion of the face of the sign from static to digital, and as required by the Cobb County Code, Applicant will remove signs from two existing locations located at 658 Powder Springs Road and 1349 South Cobb Drive. Photographs and location details of these signs are attached hereto collectively as Exhibit "3."

# 658 Powder Springs Road Marietta, Georgia

### **LOCATION DETAILS**

Lefthand read for northbound traffic.

Display size: 14' x 48'

**DEC:** 40,710

Illumination: Dusk to Dawn

Latitude: 33.93676

Longitude: -84.555405

### **LOCATION DESCRIPTION**

This excellent display is strategically located 1 mile south of Marietta Square and the heart of the Marietta Historic Shopping District.