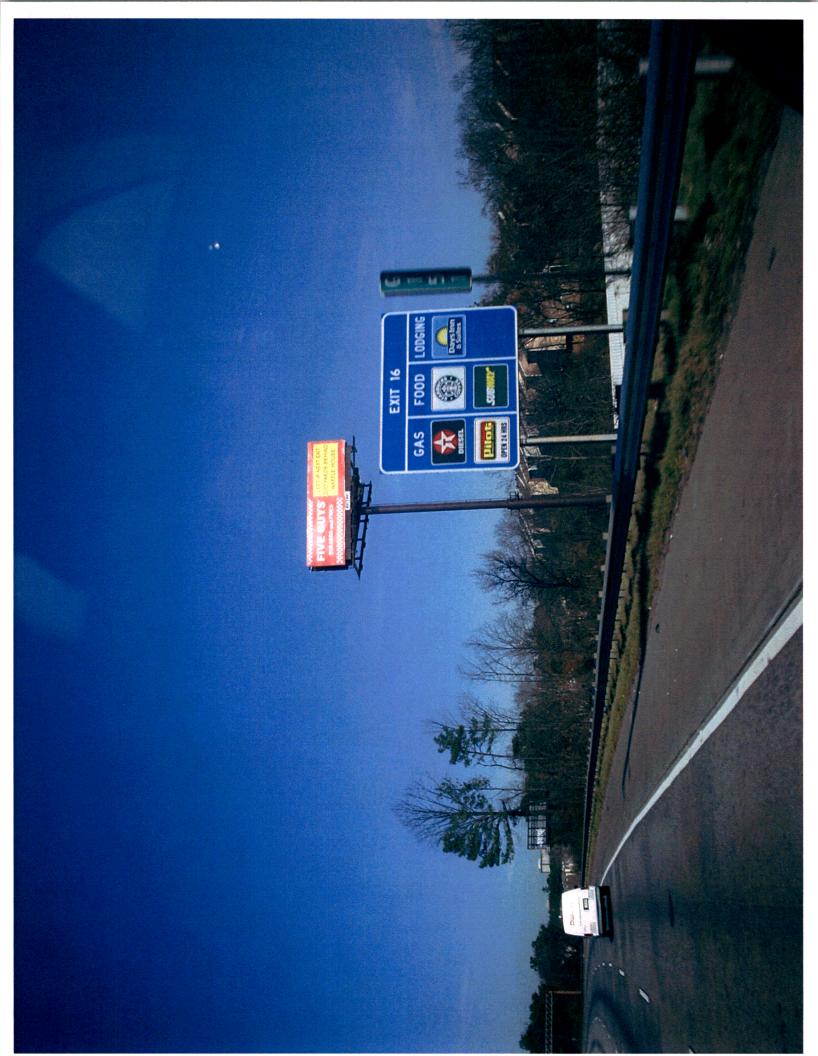

Attached collectively as Exhibit "1" are photographs taken while traveling northbound on I-285 at Church Road. The photographs show the face of the sign proposed for conversion and that the face is away from the existing townhome and apartment communities.

Additionally, attached collectively as Exhibit "2" are photographs taken from the closest residential community, Overlook at Westbury. Photograph no. 2 was taken from the unit closest to the sign, which shows the face of the sign for northbound traffic cannot be seen from the townhome or apartment community. Photograph no. 3 was taken at the street sign at the intersection of Merriman Walk and Hadlow. It should be noted from this photograph that the townhomes front on Merriman Walk and the rear faces towards I-285 and the sign.