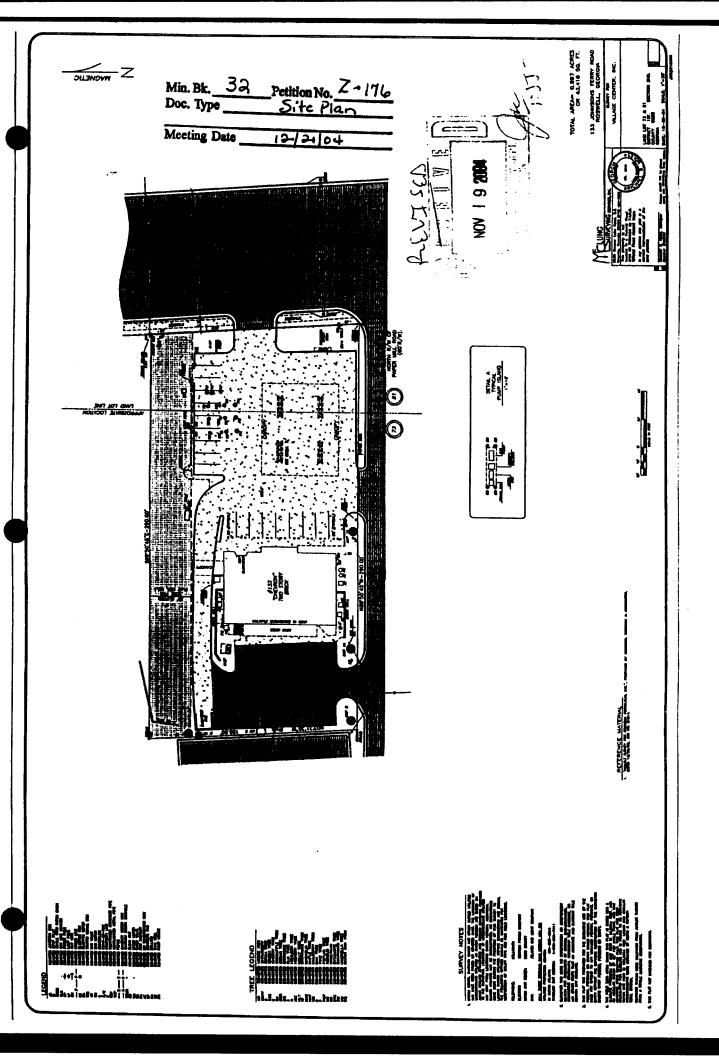

## SITE PLAN APPROVED BY BOARD OF COMMISSIONERS PURSUANT TO APPLICATION FOR REZONING NO. Z-176 (2004) – DECEMBER 21, 2004

MAGNETIC

H H H H 310 .e. \_\_\_\_\_\_ JOHNSON'S FERRY S0550'32" | 442.71" TO THE NORTH R/W OF MULL ROAD (60'R/W). ACBUR COMO Ĉ, CANOPY R CANOPY See derw 'x' 自昌国 S89'50'45"E-290.00 30' BUFFER ZONE PER PLAT REF. NO.1 

TOTAL AREA = 0.997 ACRES OR 43,410 SQ. FT.

133 JOHNSONS FERRY ROAD ROSWELL, GEORGIA

SURVEY FOR VILLAGE CENTER, INC.

UAND LOT 73 dz 81 DISTRICT 1ST. SECTION 2ND. RE COUNTY COBB

REFERENCE MATERIAL

1. VISHAL SUMPT FOR EDGESON PERSOLEUN, MC., PREPARED BY COMMERG.

1. VISHAL SUMPT FOR EDGESON PERSOLEUN, MC., PREPARED BY COMMERG.

1. VISHAL SUMPT. AND NO. 81014.

THIS PLAT WAS PREMIED FOR THE EXCLUSIVE USE OF THE PERSON, FOR STRICK WANDS TREEON, THE PLAT DOES NOT DITTON IN UNIVERSE PRESON, PRESONS, ON FORTH WINGOT THE EDWINSES RECIPROSION OF THE STANFORM NAMES STAFF PRESON, PERSONS OF BITTITY.

SLANCTOR HIS MADE NO INTESTIGATION OR RICERHOD SEARCH FOR EXCENDITS OF RECORD. ENCLADBRANCES RESTRAINT FOR PRESENT THE EMPERICAL SHARE FATTER FATTS THAT AN ACCURATE AND CARREST SHARE MAY DISCLOSE.

CAL, THREE WORKING DAYS BETGRE, YOU, D.G. UNLITES PROTECTION CENTRS: PENETRO ATLANTA 401-823-4344 PROUGH OUT GEORGIA 1-800-282-7411

ELECTRIC: (
WATER AND SEWER: C

4. THE PELD DATA UPON WHICH THIS PLAT IS BASED LAKE A LOSSED PARKE A CHARLES PROSPER THE NAME A CHARLES PROSPER THE NAME A CHARLES AND THE NAME A CHARLES AND THE NAME A CHARLES PROSPER AND IS TO TAKE A CHARLES PROSPER AND IS TOWN OF 100 KACHARLES WHICH GOT BY A COCKING WHICH GOT FOUN IN TOWN ON THE LUGHT OF 100 KACHARLES PROSPER A TOWN ON THE NAME AND THE NAME A TOWN ON THE NAME A TOWN ON THE NAME AND THE NAME AND THE NAME A TOWN ON THE NAME AND THE NAME A TOWN ON THE NAME A TOWN ON THE NAME A TOWN ON THE NAME AND THE NAME A TOWN ON THE TO

THIS PLAT NOT INTENDED FOR RECORDING