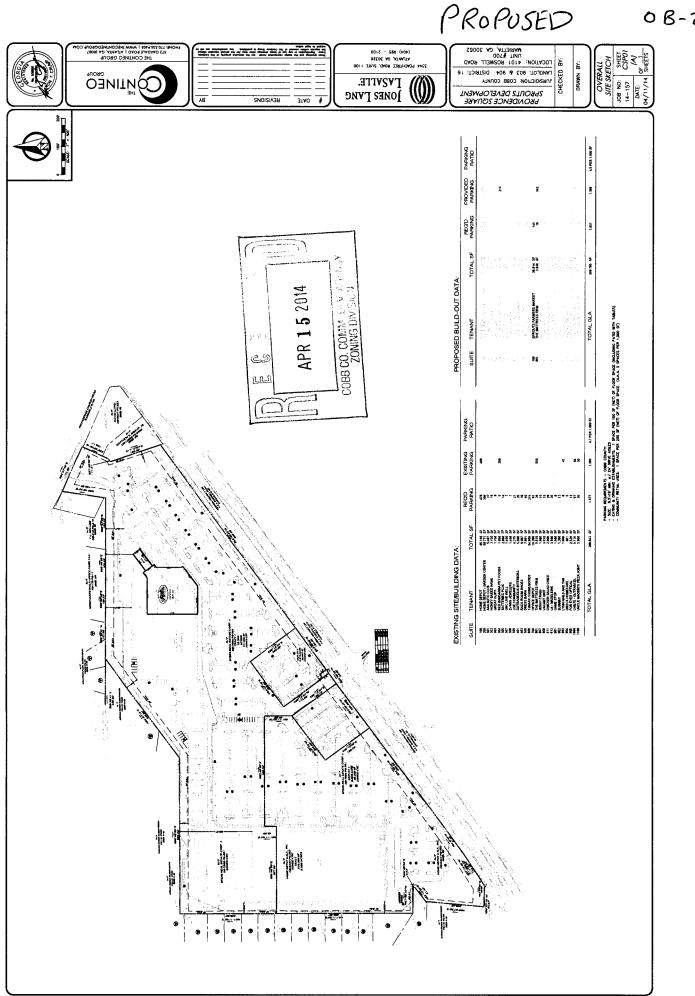

## BACKGROUND

The subject property is zoned site plan specific in the Community Retail Commercial zoning district. The applicant is requesting a site plan amendment in order to redevelop a portion of the shopping center. The existing Office Depot store will be demolished and a new Spouts grocery store will be constructed. The proposed building will complement the existing shopping center with a brick, stone and stucco exterior. The redevelopment of the shopping center will add approximately 10,000 square feet to the shopping center. The proposed addition will meet setbacks and buffers. However, the shopping center redevelopment would need slight contemporaneous variances for F.A.R. (26% compared to 25%), and for the parking count (4.5 parking spaces per thousand compared to 5 parking spaces per thousand). Staff is familiar with this shopping center and is supportive of these minor variances. If approved, all previous zoning conditions not in conflict would remain in effect.

# **ATTACHMENTS**

Other Business application, request letter, proposed site plan and current zoning stipulations.

|                  | Application for "Other B<br>Cobb County, Georgia<br>(Cobb County Zoning Division - 770-528-2035) | USINESS"                               | APR 15 2014<br>COGE CO. COMM. DEV. AGE<br>ZONING DIVISION |                  |
|------------------|--------------------------------------------------------------------------------------------------|----------------------------------------|-----------------------------------------------------------|------------------|
|                  |                                                                                                  | •                                      |                                                           | , 2014           |
|                  | Applicant: JLL Retail<br>(applicant's name printed)                                              | Phone #:                               |                                                           |                  |
|                  | Address: 3344 Peachtree Rd./Suite 1100 Atlanta, GA 303<br>Sams, Larkin, Huff & Balli, LLP        |                                        | Brett.Horowitz@am.jll                                     |                  |
|                  | Garvis L. Sams, Jr. Address:                                                                     | 6 Powder Springs Street, Suite         | 100 Marietta, GA 30064                                    |                  |
| $\left( \right)$ | (representative's name, printed)<br>Phone #: (770) 422-                                          | <sup>7016</sup> E-Mail: B              | sams@slhb-law.com                                         | DEBBIE &         |
| <b>`</b> ,       | (representative's signature)                                                                     |                                        | 1111                                                      | S                |
|                  | Signed, sealed and delivered in presence of:                                                     |                                        | 700                                                       |                  |
|                  | Deletie J. Johnsten                                                                              | My commission expires:                 | foril 10, 2010                                            |                  |
|                  | Notary Public                                                                                    | •                                      | 111                                                       | 24 AVICE ON THIS |
| •                | RREEF Management, L.L.C.<br><b>Titleholder(s)</b><br>(property owner's name pri                  | Phone #:                               | (404) 442-6814                                            |                  |
|                  | Address: 3414 Peachtree Rd., N.E., Suite 950, Atlanta, GA                                        | -                                      | joseph, sounde                                            | rs@db.com        |
|                  | Desh                                                                                             | WINNIN KNA                             | - 1                                                       |                  |
|                  | (Property owner's signature) Joseph Saunders, Director/Head of F                                 | etail Ase Manuelliene Arging           | lives & Real Assets                                       |                  |
|                  | Signed, sealed and delivered in presence of:                                                     | ≦ ★ JAN <sup>™</sup> ★                 |                                                           |                  |
|                  | Plavolknogg                                                                                      | My commission express                  | January 26                                                | 2017             |
|                  | Notary Public 1 00                                                                               | ARV PUB                                | ,                                                         |                  |
|                  | Commission District: 2 (Ott)                                                                     | Zoning Case:No.                        | Z-14 (1995)                                               |                  |
|                  | Date of Zoning Decision: 2/21/1995                                                               | riginal Date of Hear                   | ing:                                                      |                  |
|                  | Location: 4101 Roswell Road                                                                      |                                        |                                                           |                  |
|                  | (street address, if applicable; nearest inte<br>Land Lot(s): 903 & 904                           | rsection, etc.) District(s):           | 16                                                        |                  |
|                  | State <u>specifically</u> the need or reason(s) for C                                            | ther Business: The Re                  | zoning of 1995 was spec                                   | cific to the     |
|                  | site plan submitted on November 24, 1994. The proposed plans a                                   | re to revise the original site pla     | n and incorporate an app                                  | proximate        |
|                  | 28,914 sq. ft. Sprouts Grocery Store. Additionally, as a part of th                              | e revisions to the site plan, the      | Applicant is seeking a co                                 | ontemporaneous   |
|                  | Variance as a part of site plan approval waiving the parking ratio                               | requirements to accommodate t          | the as-built parking field                                | •                |
| •                |                                                                                                  | ······································ |                                                           |                  |