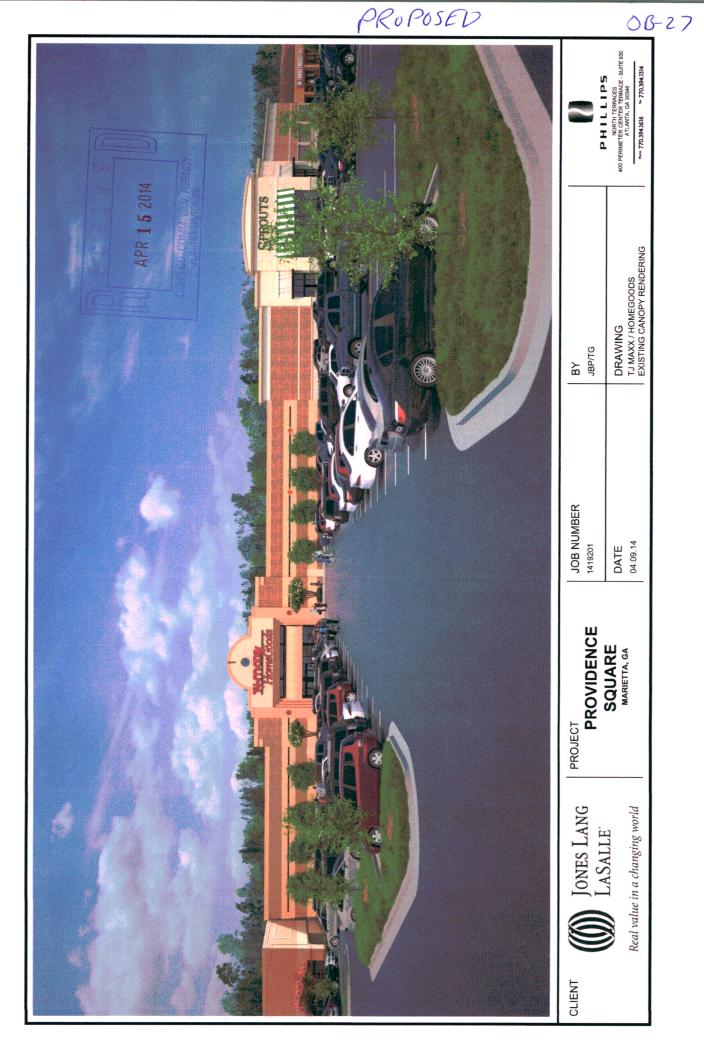

## BACKGROUND

The subject property is zoned site plan specific in the Community Retail Commercial zoning district. The applicant is requesting a site plan amendment in order to redevelop a portion of the shopping center. The existing Office Depot store will be demolished and a new Spouts grocery store will be constructed. The proposed building will complement the existing shopping center with a brick, stone and stucco exterior. The redevelopment of the shopping center will add approximately 10,000 square feet to the shopping center. The proposed addition will meet setbacks and buffers. However, the shopping center redevelopment would need slight contemporaneous variances for F.A.R. (26% compared to 25%), and for the parking count (4.5 parking spaces per thousand compared to 5 parking spaces per thousand). Staff is familiar with this shopping center and is supportive of these minor variances. If approved, all previous zoning conditions not in conflict would remain in effect.

With respect to the foregoing, enclosed please find the Other Business Application, the requisite number of copies of the proposed site plan, a check for the filing fee in the sum of Three Hundred Fifty-Nine Dollars (\$359.00) and the minutes of the 1995 rezoning which incorporates other documentation and information incorporated by reference therein. Also attached are two (2) copies of the architectural elevations/renderings.