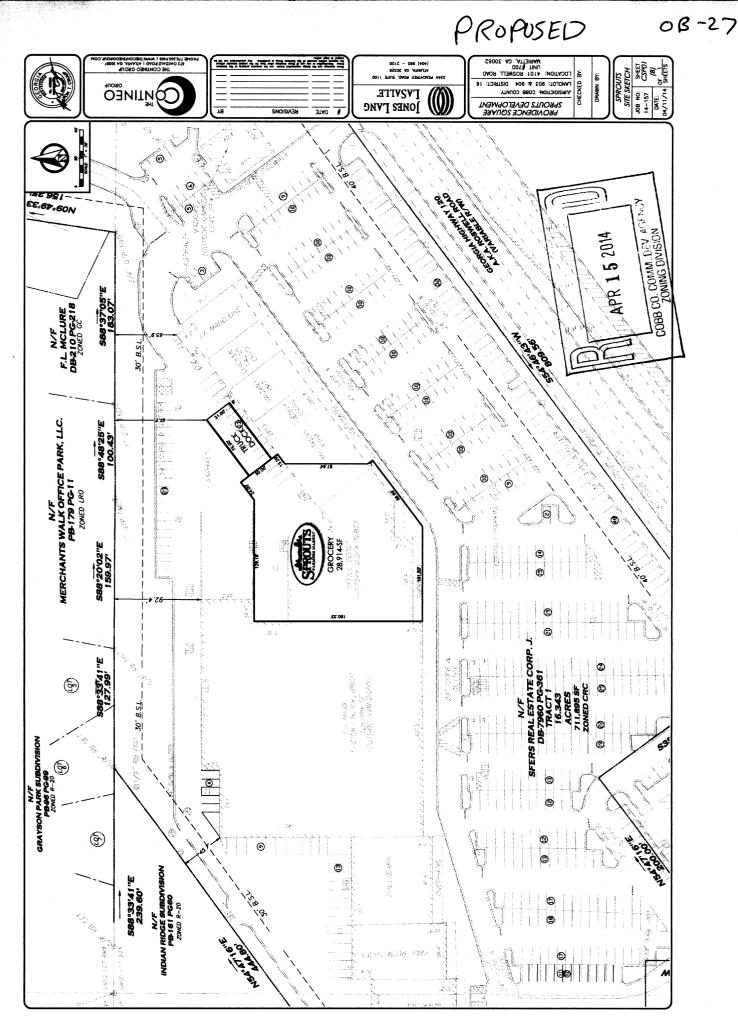

## BACKGROUND

The subject property is zoned site plan specific in the Community Retail Commercial zoning district. The applicant is requesting a site plan amendment in order to redevelop a portion of the shopping center. The existing Office Depot store will be demolished and a new Spouts grocery store will be constructed. The proposed building will complement the existing shopping center with a brick, stone and stucco exterior. The redevelopment of the shopping center will add approximately 10,000 square feet to the shopping center. The proposed addition will meet setbacks and buffers. However, the shopping center redevelopment would need slight contemporaneous variances for F.A.R. (26% compared to 25%), and for the parking count (4.5 parking spaces per thousand compared to 5 parking spaces per thousand). Staff is familiar with this shopping center and is supportive of these minor variances. If approved, all previous zoning conditions not in conflict would remain in effect.

# **ATTACHMENTS**

Other Business application, request letter, proposed site plan and current zoning stipulations.

|                  | Application for "Other B<br>Cobb County, Georgia<br>(Cobb County Zoning Division - 770-528-2035) | USINESS"                               | APR 15 2014<br>COGE CO. COMM. DEV. AGE<br>ZONING DIVISION |                  |
|------------------|--------------------------------------------------------------------------------------------------|----------------------------------------|-----------------------------------------------------------|------------------|
|                  |                                                                                                  | •                                      |                                                           | , 2014           |
|                  | Applicant: JLL Retail<br>(applicant's name printed)                                              | Phone #:                               |                                                           |                  |
|                  | Address: 3344 Peachtree Rd./Suite 1100 Atlanta, GA 303<br>Sams, Larkin, Huff & Balli, LLP        |                                        | Brett.Horowitz@am.jll                                     |                  |
|                  | Garvis L. Sams, Jr. Address:                                                                     | 6 Powder Springs Street, Suite         | 100 Marietta, GA 30064                                    |                  |
| $\left( \right)$ | (representative's name, printed)<br>Phone #: (770) 422-                                          | <sup>7016</sup> E-Mail: B              | sams@slhb-law.com                                         | DEBBIE &         |
| <b>`</b> ,       | (representative's signature)                                                                     |                                        | 1111                                                      | S                |
|                  | Signed, sealed and delivered in presence of:                                                     |                                        | 700                                                       |                  |
|                  | Deletie J. Johnsten                                                                              | My commission expires:                 | foril 10, 2010                                            |                  |
|                  | Notary Public                                                                                    | •                                      | 111                                                       | 24 AVICE ON THIS |
| •                | RREEF Management, L.L.C.<br><b>Titleholder(s)</b><br>(property owner's name pri                  | Phone #:                               | (404) 442-6814                                            |                  |
|                  | Address: 3414 Peachtree Rd., N.E., Suite 950, Atlanta, GA                                        | -                                      | joseph, sounde                                            | rs@db.com        |
|                  | Desh                                                                                             | WINNIN KNA                             | - 1                                                       |                  |
|                  | (Property owner's signature) Joseph Saunders, Director/Head of F                                 | etail Ase Manuelliene Arging           | lives & Real Assets                                       |                  |
|                  | Signed, sealed and delivered in presence of:                                                     | ≦ ★ JAN <sup>™</sup> ★                 |                                                           |                  |
|                  | Plavolknogg                                                                                      | My commission express                  | January 26                                                | 2017             |
|                  | Notary Public 1 00                                                                               | ARV PUB                                | ,                                                         |                  |
|                  | Commission District: 2 (Ott)                                                                     | Zoning Case:No.                        | Z-14 (1995)                                               |                  |
|                  | Date of Zoning Decision: 2/21/1995                                                               | riginal Date of Hear                   | ing:                                                      |                  |
|                  | Location: 4101 Roswell Road                                                                      |                                        |                                                           |                  |
|                  | (street address, if applicable; nearest inte<br>Land Lot(s): 903 & 904                           | rsection, etc.) District(s):           | 16                                                        |                  |
|                  | State <u>specifically</u> the need or reason(s) for C                                            | ther Business: The Re                  | zoning of 1995 was spec                                   | cific to the     |
|                  | site plan submitted on November 24, 1994. The proposed plans a                                   | re to revise the original site pla     | n and incorporate an app                                  | proximate        |
|                  | 28,914 sq. ft. Sprouts Grocery Store. Additionally, as a part of th                              | e revisions to the site plan, the      | Applicant is seeking a co                                 | ontemporaneous   |
|                  | Variance as a part of site plan approval waiving the parking ratio                               | requirements to accommodate t          | the as-built parking field                                | •                |
| •                |                                                                                                  | ······································ |                                                           |                  |