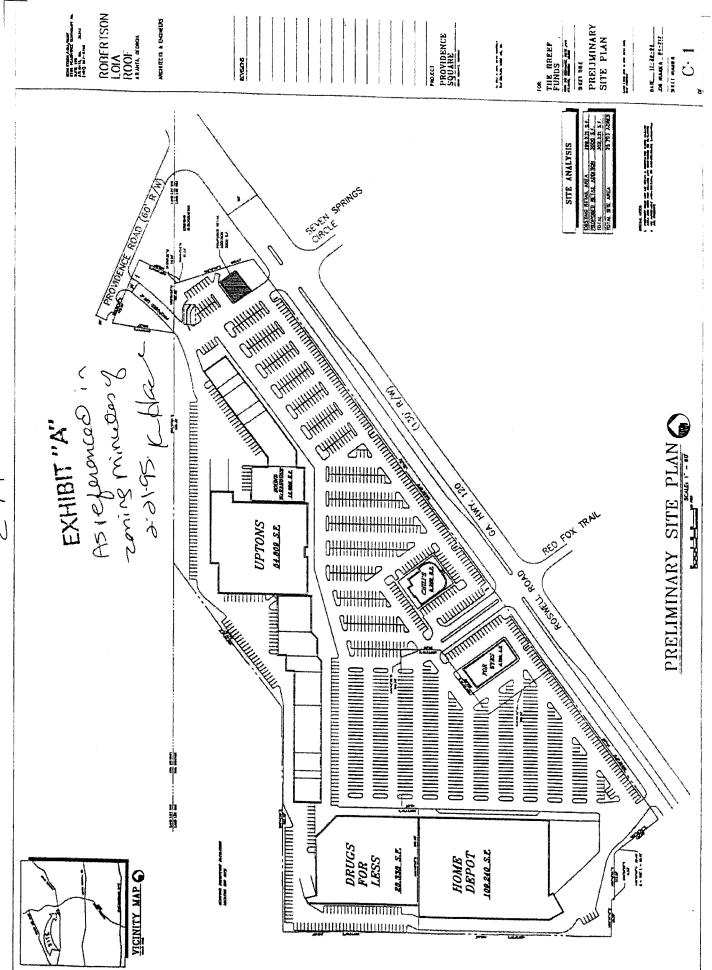

## **PURPOSE**

To consider a site plan amendment for JLL Retail regarding rezoning application Z-14 of 1995 (SFERS, a Real Estate Corp.), for property located on the north side of Roswell Road and on the south side of Providence Road in Land Lots 898, 903 and 904 of the 16th District.

## BACKGROUND

The subject property is zoned site plan specific in the Community Retail Commercial zoning district. The applicant is requesting a site plan amendment in order to redevelop a portion of the shopping center. The existing Office Depot store will be demolished and a new Spouts grocery store will be constructed. The proposed building will complement the existing shopping center with a brick, stone and stucco exterior. The redevelopment of the shopping center will add approximately 10,000 square feet to the shopping center. The proposed addition will meet setbacks and buffers. However, the shopping center redevelopment would need slight contemporaneous variances for F.A.R. (26% compared to 25%), and for the parking count (4.5 parking spaces per thousand compared to 5 parking spaces per thousand). Staff is familiar with this shopping center and is supportive of these minor variances. If approved, all previous zoning conditions not in conflict would remain in effect.

# THE FOLLOWING REPRESENTS THE FINAL DECISIONS OF THE COBB COUNTY BOARD OF COMMISSIONERS

BOC DECISION OF 2-21-95: The Board of Commissioners, as part of the Consent Agenda, approved application subject to: 1) Cobb DOT to have final review and approval of Providence Road driveway configuration and location as well as associated improvements (there shall be no disturbance of the buffer prior to DOT initial approval of access plans); 2) per applicant's agreeable condition stated at public hearing: the adjoining, approximately one-half acre NS site that is being used for access for the subject property will not be developed other than installation of the driveway; 3) site plan submitted dated November 24, 1994, marked as Exhibit "A"; 4) all applicable previous stipulations to remain in effect from rezoning application #234 of 1986 (Cochran Properties); 5) applicant/owner will continue, in perpetuity, to maintain the detention facility. Motion by Cooper, second by Wysong, carried 5-0.