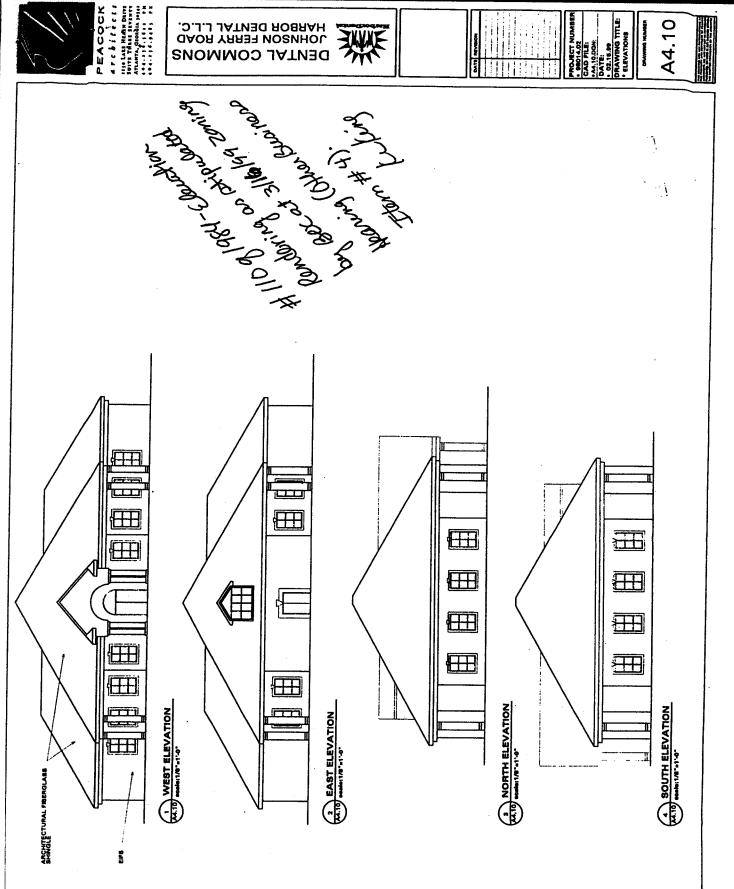

#### **BACKGROUND**

The subject property is zoned O&I and is developed with office buildings and a bank. The applicant is requesting a site plan amendment to remove one office building in the back of the complex and replace it with a one-story Primrose School. The proposed building would be approximately 25% smaller than the current office building. There would be playground areas on the north and east sides of the building. The proposal is an allowable use in the O&I zoning district. The plan meets parking, setback, F.A.R., impervious surface, and the required buffers. If approved, all previous zoning conditions not in conflict would remain in effect.