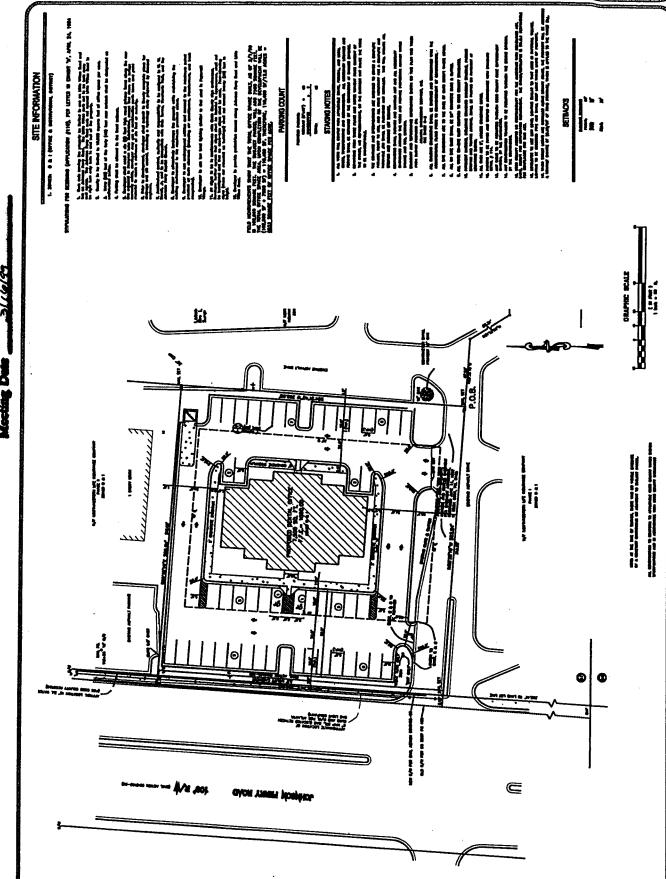

#### **BACKGROUND**

The subject property is zoned O&I and is developed with office buildings and a bank. The applicant is requesting a site plan amendment to remove one office building in the back of the complex and replace it with a one-story Primrose School. The proposed building would be approximately 25% smaller than the current office building. There would be playground areas on the north and east sides of the building. The proposal is an allowable use in the O&I zoning district. The plan meets parking, setback, F.A.R., impervious surface, and the required buffers. If approved, all previous zoning conditions not in conflict would remain in effect.

## 16. ZONING DIVISION - APPLICATION NO. 110 - FINAL SITE PLAN APPROVAL - THE CROSSINGS OFFICE PARK:

MOTION: On motion duly made by Commissioner Williams and seconded by Commissioner Burton, the Commission approved the final site plans as submitted by The Crossings Office Park on Application #110 for an office and bank located on the south side of Johnson Ferry Road, south of Little Willeo Road in Land Lot 67, 1st District, Cobb County, Georgia. Said approval is subject to the right-of-way being brought up to minimum standards, Cobb D.O.T. approval on the redesign of the right-in, right-out driveway on Johnson Ferry Road and installation of the fence and landscaping prior to any additional construction. The overall plans to be resubmitted with the final plan approval on the out parcels.