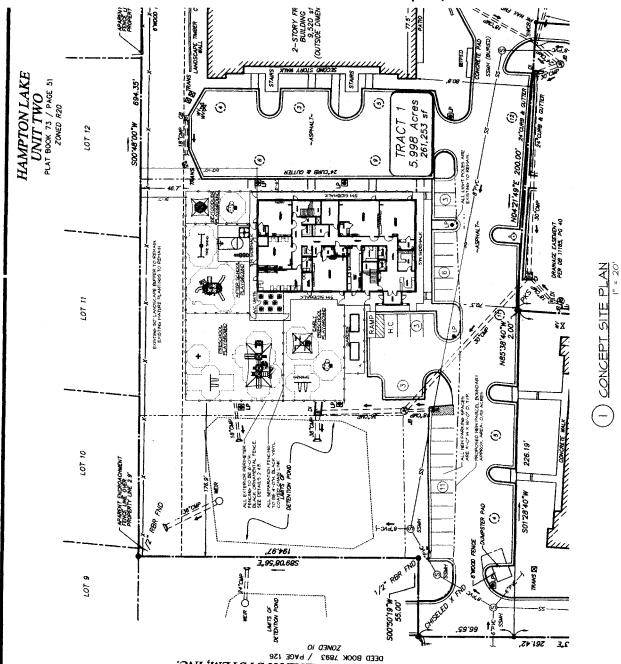

#### **PURPOSE**

To consider a site plan amendment for Primrose Schools regarding rezoning application Z-110 of 1984 (Marett Properties, Inc.), for property located on the east side of Johnson Ferry Road, south of Little Willeo Road in Land Lot 67 of the 1st District.

#### **BACKGROUND**

The subject property is zoned O&I and is developed with office buildings and a bank. The applicant is requesting a site plan amendment to remove one office building in the back of the complex and replace it with a one-story Primrose School. The proposed building would be approximately 25% smaller than the current office building. There would be playground areas on the north and east sides of the building. The proposal is an allowable use in the O&I zoning district. The plan meets parking, setback, F.A.R., impervious surface, and the required buffers. If approved, all previous zoning conditions not in conflict would remain in effect.

#### **ATTACHMENTS**

Other Business application, request letter, proposed site plan, proposed stipulations and current zoning stipulations.

| (applicant's hame printed)  Address: 3600 Cedarrest RJ. Alworth. GA E-Mail: Clooper@printoseschools.com  Rebecca Calbert Address: 183 Day Lily Ct. Acworth. GA 30102  (representative's name, printed)  Phose 107 TSG0153/ E-Mail: Rebecca Clalbert Design.com  (representative's signature)  Signorl, sealed and delivered in presents of OUBL  Nofary Public  Titleholder(s): AB CR055 IM65 CENTER, LLC Phone #: 410 - 727 - 4083  (property owner's name printed)  Address: 300 E. Lombard St., 21200, EALTINGE, ND 21202 E-Mail: Leq. 10 - 6100 144, COM  (Property owner's signature)  Signetl, sealed and delivered in presence of:  Signetl, sealed and delivered in presence of:  Signetl, sealed and delivered in presence of:  Notary Public Amela Michele Ricc  Commission District: 2 (SE Cobb)  Date of Zoning Decision:  Original Date of Hearing:  Location: 1000 Johnson Ferry Rd. Marietta, GA  (street address, if applicable; hearest intersection, etc.)  District(s): 67  District(s): 154                                                                                                                                                                                                                                                                                                                                                                                                                                                                                                                                                                                                                                                                                                                                                                                                                                                                                                                                                                                                                                                                                                                | Application for "Other Business"                                                      |
|--------------------------------------------------------------------------------------------------------------------------------------------------------------------------------------------------------------------------------------------------------------------------------------------------------------------------------------------------------------------------------------------------------------------------------------------------------------------------------------------------------------------------------------------------------------------------------------------------------------------------------------------------------------------------------------------------------------------------------------------------------------------------------------------------------------------------------------------------------------------------------------------------------------------------------------------------------------------------------------------------------------------------------------------------------------------------------------------------------------------------------------------------------------------------------------------------------------------------------------------------------------------------------------------------------------------------------------------------------------------------------------------------------------------------------------------------------------------------------------------------------------------------------------------------------------------------------------------------------------------------------------------------------------------------------------------------------------------------------------------------------------------------------------------------------------------------------------------------------------------------------------------------------------------------------------------------------------------------------------------------------------------------------------------------------------------------------------------------------------------------------|---------------------------------------------------------------------------------------|
| (Cobb County Zoning Division - 770-528-2035)  Applicant: State Primary Schools  Address: 3600 Cedararest Rd., Asworth, GA  Rebeca Calbert  Address: 483 Day Lily Ct., Asworth, GA 30102  (representative's name, printed)  Phosphary Public  Phosphary Public  Titleholder(s): AB (ROSSINGS CENTER, LLC  (property owner's signature)  Address: 300 E. Longard Division - Ratification, and 21202 E-Mail: Leg-10. State Specific and delivered in presence of:  Notary Public  My commission expires:  Notary Public  My commission expires:  Notary Public  Phone #: 410 - 72 7 - 4083  (Property owner's signature)  Research My commission expires:  Notary Public  Notary Public  My commission expires:  Notary Public  Commission District: 2 (SE Cobb)  Notary Public  Commission District: 2 (SE Cobb)  Toriginal Date of Hearing:  Location: 1000 Johnson Ferry Rd., Marietta, GA  (street address, if applicable; searest intersection, etc.)  Land Lot(s): 67  District(s): The property is  Currently used for Business purposes. The property is  Currently used for Business purposes. The property is  Currently used for Business purposes. The property use will                                                                                                                                                                                                                                                                                                                                                                                                                                                                                                                                                                                                                                                                                                                                                                                                                                                                                                                                              | Cobb County, Georgia                                                                  |
| Applicant: Lord Cooper Primase Schools Phone #: 770-529-4100  Address: 3100 Cedarasest Rd. As worth, GA E-Mail: Cooper@primaseschools.com  Rebecca Calbert Address: 183 Day Lily Ct. Acworth, GA 30102  (representative's name, printed)  Phone #: 770-529-4100  Rebecca Calbert Address: 183 Day Lily Ct. Acworth, GA 30102  (representative's algusture)  Phone #: Rebecca Calbert Design. com  representative's algusture)  Signed, sealed and delivered in presents of UBL G  (property owner's name printed)  Address: 300 E. Lombard St. 21200, Ratificate, MD 21202 E-Mail: Leg-10-bran 14y. com  (property owner's signature)  Phone #: 710-727-4083  (property owner's name printed)  Address: 300 E. Lombard St. 21200, Ratificate, MD 21202 E-Mail: Leg-10-bran 14y. com  Phone #: 710-727-4083  (property owner's signature)  Phone #: 710-727-4083  (property owner's name printed)  Address: 300 E. Lombard St. 21200, Ratificate, MD 21202 E-Mail: Leg-10-bran 14y. com  Phone #: 710-727-4083  (property owner's signature)  Phone #: 710-727-4083  (property owner's name printed)  Phone #: 710-727-4083  (property owner's name, printed)  Phone #: 710-727-4083  | (Cabb County Zaning Division = 770-528-2035) BOC Hearing Date Requested: 5/20/14      |
| Address: 3/d/o Cedararest Rd., As worth. GA E-Mail: Cooper@primmoss.chools.com Rebecca Calbert Address: B3 Day Lily Ct. Accorth. GA 30/02 (representative's name, printed)  Phospit MDT TSACTAL E-Mail: Rebecca Calbert Design. com. (representative's signature)  Signed, sealed and delivered in presents est DUBN  Signed, sealed and delivered in presents est DUBN  Address: 3-0 E. Longard St., 1212 wo., RALTIMBER, AD 21202 E-Mail: Legal D. Longard Longard St., 1212 wo., RALTIMBER, AD 21202 E-Mail: Legal D. Longard St., 1212 wo., RALTIMBER, AD 21202 E-Mail: Legal D. Longard Crass, NGS  (Property owner's signature)  Conference of:    My commission expires: 9/10/2016   Notary Public Famela Michele Rice   Commission District: 2 (SE Cobb) Zoming Case: Z110-1984  Date of Zoning Decision: Original Date of Hearing:  Location:   DOO Johnson Ferry Rd. Marietta, GA (street address, if applicable; hearest intersection, etc.)  Land Lot(s): 67 Districts Purposed USE Will                                                                                                                                                                                                                                                                                                                                                                                                                                                                                                                                                                                                                                                                                                                                                                                                                                                                                                                                                                                                                                                                                                                           | DE                                                                                    |
| Address: 3/dro Cedararest Ro., Ac worth, GA E-Mail: Cooper@printroses.chools.com  Rebecca Calbert Address: 183 Day Lily Ct. Acworth, GA 30/02  [representative's name, printed]    Phone                                                                                                                                                                                                                                                                                                                                                                                                                                                                                                                                                                                                                                                                                                                                                                                                                                                                                                                                                                                                                                                                                                                                                                                                                                                                                                                                                                                                                                                                                                                                                                                                                                                                                                                                                                                                                                                                                                                                       |                                                                                       |
| (representative's name, printed)  Phospha MT ASSIST E-Mail: Rebesa Colbert Design. Com (representative's signature)  Signoft, sealed and delivered in present at Public Signoft, sealed and delivered in presence of:    Main Assistance                                                                                                                                                                                                                                                                                                                                                                                                                                                                                                                                                                                                                                                                                                                                                                                                                                                                                                                                                                                                                                                                                                                                                                                                                                                                                                                                                                                                                                                                                                                                                                                                                                                                                                                              | Address: 3600 Cedararest Rd. Arworth, GA E-Mail: Cooper@primroseschools.co            |
| Phose 107 150013 E-Mail: Rebeca Calbert Design. com (representative's signature)  Signed, sealed and delivered in presente a PUBLIC Signature of Phone #: 410-727-4083  Titleholder(s): AB CROSS IMGS CENTER, LLC Phone #: 410-727-4083  (property owner's name printed)  Address: 300 E. Lomgard St., 21200, BALTIMORE, AD 21202 E-Mail: Legal O-broad ty. com  (Property owner's signature)  Signed, sealed and delivered in presence of:  Signed, sealed and delivered in presence of:  My commission expires: 9/10/2016  Commission District: 2 (SE Cobb) Zoning Case: Z110-1984  Date of Zoning Decision:  Original Date of Hearing:  Location: 1000 Johnson Ferry Rd., Marietta, GA  (street address, if applicable, hearest intersection, etc.)  Land Lot(s): 67  District(s): 15t  State specifically the need or reason(s) for Other Business: The property is  Currently used for Business purposes. The proposed use will                                                                                                                                                                                                                                                                                                                                                                                                                                                                                                                                                                                                                                                                                                                                                                                                                                                                                                                                                                                                                                                                                                                                                                                           | Rebecca Calbert Address: US Day Lily Ct. Acworth, GA 30/02                            |
| Signed, sealed and delivered in presents at the property of the control of the co |                                                                                       |
| Signed, sealed and delivered in presents at the property of the control of the co | Phone 407-45 16153/ E-Matt: Rebecca Clabert Design. com                               |
| Notary Public  Notary | (representative's signature)                                                          |
| Titleholder(s): AB CROSSINGS CENTER, LLC Phone #: 410-727-4083  (property owner's name printed)  Address: 300 E. Lombard St., 451200, BALTIMAGE, MD 21202 E-Mail: Legal D. Local ty. Com  Legal D. Local ty. Com  NICE PRESIDENT OF BROWN CROSSINGS  (Property owner's signature)  Notary Public Jamela Michele Rice  Commission District: 2 (SE Cobb)  Date of Zoning Decision:  Original Date of Hearing:  Location: 1000 Johnson Ferry Rd. Marietta, GA  (street address, if applicable; hearest intersection, etc.)  Land Lot(s): 67  District(s): 15t  Currently used for Business purposes. The proposed use will                                                                                                                                                                                                                                                                                                                                                                                                                                                                                                                                                                                                                                                                                                                                                                                                                                                                                                                                                                                                                                                                                                                                                                                                                                                                                                                                                                                                                                                                                                        | Signed, sealed and delivered in presente of AIBLO &                                   |
| Titleholder(s): AB CROSSINGS CENTER, LLC Phone #: 410-727-4083  (property owner's name printed)  Address: 300 E. Lombard St., 451200, BALTIMAGE, MD 21202 E-Mail: Legal D. Local ty. Com  Legal D. Local ty. Com  NICE PRESIDENT OF BROWN CROSSINGS  (Property owner's signature)  Notary Public Jamela Michele Rice  Commission District: 2 (SE Cobb)  Date of Zoning Decision:  Original Date of Hearing:  Location: 1000 Johnson Ferry Rd. Marietta, GA  (street address, if applicable; hearest intersection, etc.)  Land Lot(s): 67  District(s): 15t  Currently used for Business purposes. The proposed use will                                                                                                                                                                                                                                                                                                                                                                                                                                                                                                                                                                                                                                                                                                                                                                                                                                                                                                                                                                                                                                                                                                                                                                                                                                                                                                                                                                                                                                                                                                        | Ration expires:                                                                       |
| (property owner's name printed)  Address: 300 E. Lombard St., #1200, BALTIMOZE, MD 21202 E-Mail: Legol D. brown ty. com  (Property owner's signature)  (Property owner's name printed)  (Property owner's name printed.  (P | Notary Public OFFE COUNTY                                                             |
| Address: 300 E. LOMBARD St., #1200, BALTIMARE, MD 21202 E-Mail: Legol D. broad ty. com    Law Top.   Legol D. broad ty. com   Low Top.   | Titleholder(s) · AB (ROSSINGS CENTER LLC Phone # 410-727-4083                         |
| (Property owner's signature)    CENTER, WC., it's Manager                                                                                                                                                                                                                                                                                                                                                                                                                                                                                                                                                                                                                                                                                                                                                                                                                                                                                                                                                                                                                                                                                                                                                                                                                                                                                                                                                                                                                                                                                                                                                                                                                                                                                                                                                                                                                                                                                                                                                                                                                                                                      | (manager and a principal)                                                             |
| Signet, scaled and delivered in presence of:    My commission expires: 9/10/2016     Notary Public Famela Michele Rice     Commission District: 2 (SE Cobb)   Zoning Case: 2/10-1984     Date of Zoning Decision: Original Date of Hearing:     Location: 1000 Johnson Ferry Rd., Marietta, GA (street address, if applicable; hearest intersection, etc.)     Land Lot(s): 67   District(s):   State specifically the need or reason(s) for Other Business: The property is     Currently used for Business purposes. The proposed use will                                                                                                                                                                                                                                                                                                                                                                                                                                                                                                                                                                                                                                                                                                                                                                                                                                                                                                                                                                                                                                                                                                                                                                                                                                                                                                                                                                                                                                                                                                                                                                                   | Address: 300 E. LOMBARD St., #1200, BALTIMERE, MD ZIZOZ E-Mail: Legol O abrom Ty. Com |
| Signet, scaled and delivered in-presence of:    My commission expires: 9/10/2016     Notary Public Famela Michele Rice     Commission District: 2 (SE Cobb)   Zoning Case: 2/10-1984     Date of Zoning Decision: Original Date of Hearing:     Location: 1000 Johnson Ferry Rd., Marietta, GA (street address, if applicable; hearest intersection, etc.)     Land Lot(s): 67   District(s):   State specifically the need or reason(s) for Other Business: The property is     Currently used for Business purposes. The proposed use will                                                                                                                                                                                                                                                                                                                                                                                                                                                                                                                                                                                                                                                                                                                                                                                                                                                                                                                                                                                                                                                                                                                                                                                                                                                                                                                                                                                                                                                                                                                                                                                   | The Age To Paragent of Blown Chesenas                                                 |
| Signed, scaled and delivered in presence of:    Small Welle Dem                                                                                                                                                                                                                                                                                                                                                                                                                                                                                                                                                                                                                                                                                                                                                                                                                                                                                                                                                                                                                                                                                                                                                                                                                                                                                                                                                                                                                                                                                                                                                                                                                                                                                                                                                                                                                                                                                                                                                                                                                                                                |                                                                                       |
| Notary Public Pamela Michele Rice  Commission District: 2 (SE Cobb) Zoning Case: Z110-1984  Date of Zoning Decision: Original Date of Hearing:  Location: 1000 Johnson Ferry Rd., Marietta, GA  (street address, if applicable; hearest intersection, etc.)  Land Lot(s): 67 District(s): 15t  State specifically the need or reason(s) for Other Business: The property is  Currently used for Business purposes. The proposed use will                                                                                                                                                                                                                                                                                                                                                                                                                                                                                                                                                                                                                                                                                                                                                                                                                                                                                                                                                                                                                                                                                                                                                                                                                                                                                                                                                                                                                                                                                                                                                                                                                                                                                       |                                                                                       |
| Commission District: 2 (SE Cobb) Zoning Case: 2110-1984  Date of Zoning Decision: Original Date of Hearing:  Location: 1000 Johnson Ferry Rd., Marietta, GA  (street address, if applicable; hearest intersection, etc.)  Land Lot(s): 67 District(s): 154  State specifically the need or reason(s) for Other Business: The property is  Currently used for Business purposes. The proposed use will                                                                                                                                                                                                                                                                                                                                                                                                                                                                                                                                                                                                                                                                                                                                                                                                                                                                                                                                                                                                                                                                                                                                                                                                                                                                                                                                                                                                                                                                                                                                                                                                                                                                                                                          |                                                                                       |
| Commission District: 2 (SE Cobb) Zoning Case: Z110-1984  Date of Zoning Decision:Original Date of Hearing:  Location: 1000 Johnson Ferry Rd., Marietta, GA  (street address, if applicable; hearest intersection, etc.)  Land Lot(s): 67 District(s): 15t  State specifically the need or reason(s) for Other Business: The property is  Currently used for Business purposes. The proposed use will                                                                                                                                                                                                                                                                                                                                                                                                                                                                                                                                                                                                                                                                                                                                                                                                                                                                                                                                                                                                                                                                                                                                                                                                                                                                                                                                                                                                                                                                                                                                                                                                                                                                                                                           | My commission expires: 9/10/2016                                                      |
| Date of Zoning Decision: Original Date of Hearing:  Location: 1000 Johnson Ferry Rd., Marietta, GA  (street address, if applicable; hearest intersection, etc.)  Land Lot(s): 67  District(s): 15th  State specifically the need or reason(s) for Other Business: The property is  Currently used for Business purposes. The proposed use will                                                                                                                                                                                                                                                                                                                                                                                                                                                                                                                                                                                                                                                                                                                                                                                                                                                                                                                                                                                                                                                                                                                                                                                                                                                                                                                                                                                                                                                                                                                                                                                                                                                                                                                                                                                 | Notary Public Famela Michele Ricc                                                     |
| Location: 1000 Johnson Ferry Rd., Marietta, GA  (street address, if applicable; hearest intersection, etc.)  Land Lot(s): 67 District(s): 15t  State specifically the need or reason(s) for Other Business: The property is  Currently used for Business purposes. The proposed use will                                                                                                                                                                                                                                                                                                                                                                                                                                                                                                                                                                                                                                                                                                                                                                                                                                                                                                                                                                                                                                                                                                                                                                                                                                                                                                                                                                                                                                                                                                                                                                                                                                                                                                                                                                                                                                       | Commission District: 2 (SE Cobb) Zoning Case: Z/10-1984                               |
| Land Lot(s): 67 District(s): 15th  State specifically the need or reason(s) for Other Business: The property is  Currently used for Business purposes. The proposed use will                                                                                                                                                                                                                                                                                                                                                                                                                                                                                                                                                                                                                                                                                                                                                                                                                                                                                                                                                                                                                                                                                                                                                                                                                                                                                                                                                                                                                                                                                                                                                                                                                                                                                                                                                                                                                                                                                                                                                   | Date of Zoning Decision: Original Date of Hearing:                                    |
| Land Lot(s): 67 District(s): 15th  State specifically the need or reason(s) for Other Business: The property is  Currently used for Business purposes. The proposed use will                                                                                                                                                                                                                                                                                                                                                                                                                                                                                                                                                                                                                                                                                                                                                                                                                                                                                                                                                                                                                                                                                                                                                                                                                                                                                                                                                                                                                                                                                                                                                                                                                                                                                                                                                                                                                                                                                                                                                   | Location: 1000 Johnson Ferry Rd., Marietta, GA                                        |
| State specifically the need or reason(s) for Other Business: The property is  Currently used for Business purposes. The proposed use will                                                                                                                                                                                                                                                                                                                                                                                                                                                                                                                                                                                                                                                                                                                                                                                                                                                                                                                                                                                                                                                                                                                                                                                                                                                                                                                                                                                                                                                                                                                                                                                                                                                                                                                                                                                                                                                                                                                                                                                      | (street address, if applicable; hearest intersection, etc.)                           |
| currently used for Business purposes. The proposed use will                                                                                                                                                                                                                                                                                                                                                                                                                                                                                                                                                                                                                                                                                                                                                                                                                                                                                                                                                                                                                                                                                                                                                                                                                                                                                                                                                                                                                                                                                                                                                                                                                                                                                                                                                                                                                                                                                                                                                                                                                                                                    | Land Lot(s): 67 District(s): /-                                                       |
|                                                                                                                                                                                                                                                                                                                                                                                                                                                                                                                                                                                                                                                                                                                                                                                                                                                                                                                                                                                                                                                                                                                                                                                                                                                                                                                                                                                                                                                                                                                                                                                                                                                                                                                                                                                                                                                                                                                                                                                                                                                                                                                                | State specifically the need or reason(s) for Other Business: The property is          |
|                                                                                                                                                                                                                                                                                                                                                                                                                                                                                                                                                                                                                                                                                                                                                                                                                                                                                                                                                                                                                                                                                                                                                                                                                                                                                                                                                                                                                                                                                                                                                                                                                                                                                                                                                                                                                                                                                                                                                                                                                                                                                                                                | currently used for Business purposes. The proposed use will                           |
|                                                                                                                                                                                                                                                                                                                                                                                                                                                                                                                                                                                                                                                                                                                                                                                                                                                                                                                                                                                                                                                                                                                                                                                                                                                                                                                                                                                                                                                                                                                                                                                                                                                                                                                                                                                                                                                                                                                                                                                                                                                                                                                                |                                                                                       |
|                                                                                                                                                                                                                                                                                                                                                                                                                                                                                                                                                                                                                                                                                                                                                                                                                                                                                                                                                                                                                                                                                                                                                                                                                                                                                                                                                                                                                                                                                                                                                                                                                                                                                                                                                                                                                                                                                                                                                                                                                                                                                                                                |                                                                                       |
|                                                                                                                                                                                                                                                                                                                                                                                                                                                                                                                                                                                                                                                                                                                                                                                                                                                                                                                                                                                                                                                                                                                                                                                                                                                                                                                                                                                                                                                                                                                                                                                                                                                                                                                                                                                                                                                                                                                                                                                                                                                                                                                                |                                                                                       |