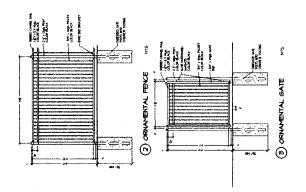

- 1. Curb cuts serving the property be limited to one on Little Willeo Road and two on Johnson Ferry Road. The Little Willeo curb cut to be both entry and egress. The Johnson Ferry Road curb cut nearest Little Willeo Road to be right turn only both in and out of the property.
- 2. Density to be limited to 10,000 square feet of office space per acre.
- 3. Thirty (30) feet of the forty (40) foot rear setback shall be designated as undisturbed buffer.
  - 4. Parking shall be allowed in the front setback.
- 5. Developer shall erect a six (6) foot high wood privacy fence along the rear line adjacent to Hampton Lake Subdivision, except that where no foliage currently exists, developer may use a combination earth berm and plant material to reach a minimum of six feet at maturity.
- 6. Prior to development, developer shall submit to County complete plans for drainage and silt control, including a hydrology study prepared by a licensed engineer.
- 7. Architectural control, authority and responsibility to be assigned to W. W. Marett, Jr. and to be compatible with Olde Towne, Merchants Walk, and the Johnson Ferry Baptist Church.
- 8. Developer to attractively landscape the property while maintaining the existing environment to the maximum practical extent.
- 9. Developer to use underground utilities and conceal to the maximum extent practical all such elements (Including air conditioners, transformers, and trash receptacles).

- 10. Developer to use low level lighting similar to that used in Papermill Village.
- 11. All signs to be in conformance with Cobb County sign ordinances. Developer further agrees that signs shall be tasteful in appearance, shall not be backlighted and that no neon-type signs shall be used. Free-starding signs (those not mounted on buildings) shall not exceed twenty (20) feet in height.
- 12. Developer to provide pedestrian access along Johnson Ferry Road and Little Willeo Road.