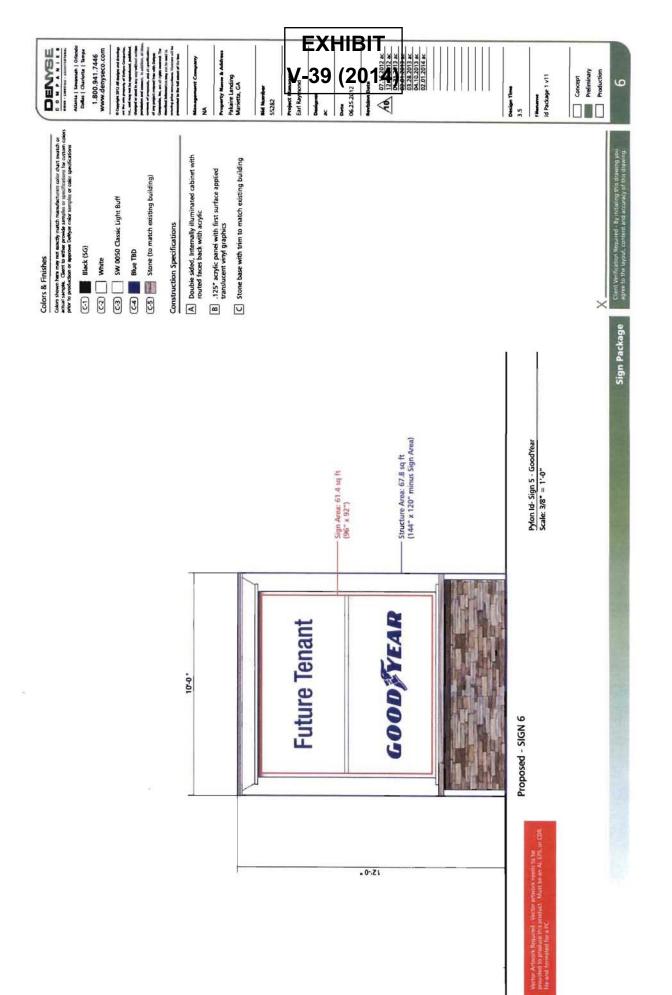

Please state what hardship would be created by following the normal terms of the ordinance:

Applicant is the management company of the Parkaire Landing Shopping Center located at the intersection of the easterly side of Johnson Ferry Road and the southerly side of Lower Roswell Road and the southwesterly side of Davidson Road, Land Lot 85, 1<sup>st</sup> District, 2<sup>nd</sup> Section, Cobb County, Georgia (hereinafter the "Center"). Applicant has been involved in the refurbishing and redevelopment of the Center, and the redevelopment project is nearing the final stages. As such, Applicant is seeking to replace existing signage, re-locate the main signage for the Center, and add signage for existing tenants within the Center. The details of the replacement, relocation, and addition of the signage are set forth in the package submitted with the Application titled "Parkaire Landing – Signage Design Drawings."