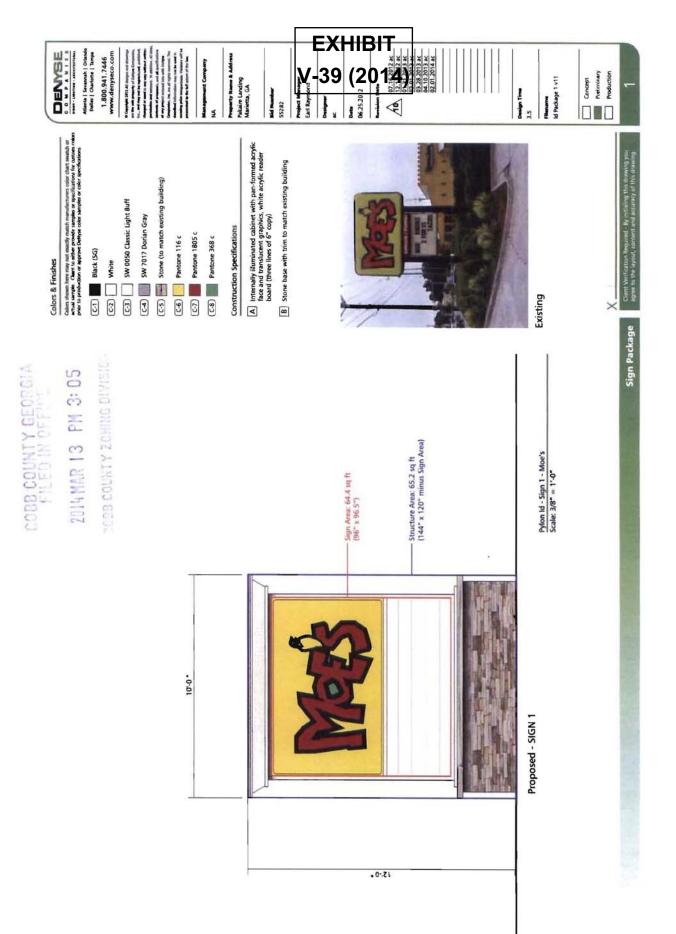

Road, and on the southwestern side of Davidson Road.

**TYPE OF VARIANCE:** 1) Allow six freestanding signs along Johnson Ferry Road in lieu of the code maximum of four freestanding signs along Johnson Ferry Road; 2) allow a freestanding sign to be less than 150 feet from any other freestanding sign on the same lot (as close as 66.5 feet); 3) waive the maximum height of a freestanding sign from the required 20 feet to 28 feet (proposed sign 5 and existing secondary ID sign); 4) waive the maximum total sign area from the required 300 square feet to 680.6 square feet; and 5) waive the maximum allowable sign structure area from 750 square feet to 1,532 square feet.

Please state what hardship would be created by following the normal terms of the ordinance:

Applicant is the management company of the Parkaire Landing Shopping Center located at the intersection of the easterly side of Johnson Ferry Road and the southerly side of Lower Roswell Road and the southwesterly side of Davidson Road, Land Lot 85, 1<sup>st</sup> District, 2<sup>nd</sup> Section, Cobb County, Georgia (hereinafter the "Center"). Applicant has been involved in the refurbishing and redevelopment of the Center, and the redevelopment project is nearing the final stages. As such, Applicant is seeking to replace existing signage, re-locate the main signage for the Center, and add signage for existing tenants within the Center. The details of the replacement, relocation, and addition of the signage are set forth in the package submitted with the Application titled "Parkaire Landing – Signage Design Drawings."