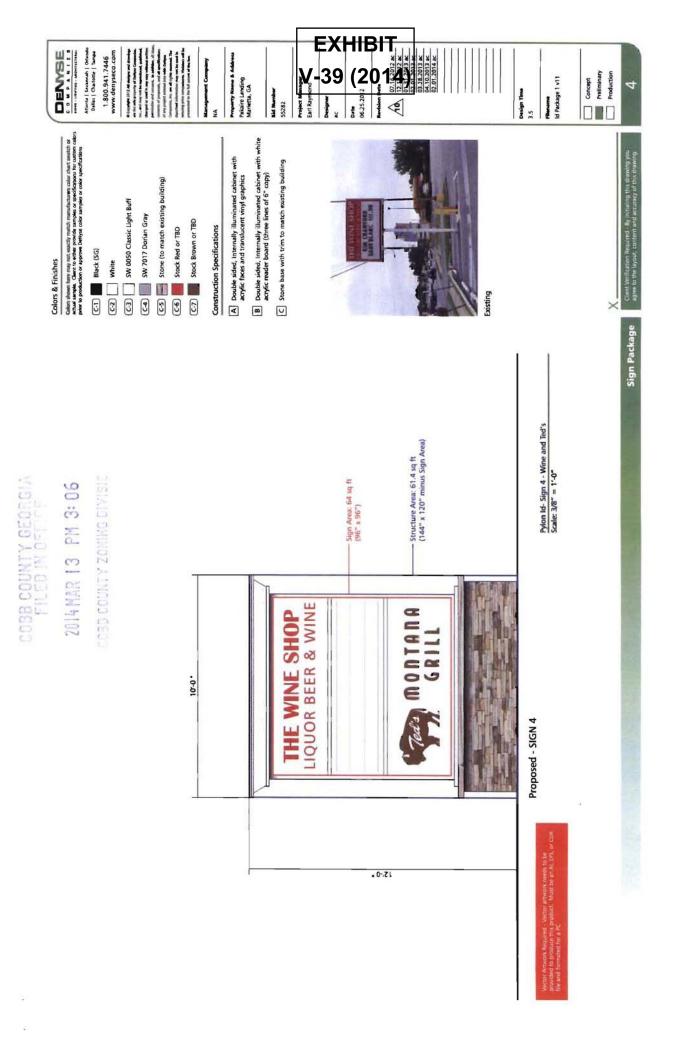

Road, and on the southwestern side of Davidson Road.

**TYPE OF VARIANCE:** 1) Allow six freestanding signs along Johnson Ferry Road in lieu of the code maximum of four freestanding signs along Johnson Ferry Road; 2) allow a freestanding sign to be less than 150 feet from any other freestanding sign on the same lot (as close as 66.5 feet); 3) waive the maximum height of a freestanding sign from the required 20 feet to 28 feet (proposed sign 5 and existing secondary ID sign); 4) waive the maximum total sign area from the required 300 square feet to 680.6 square feet; and 5) waive the maximum allowable sign structure area from 750 square feet to 1,532 square feet.

Please state what hardship would be created by following the normal terms of the ordinance:

Applicant is the management company of the Parkaire Landing Shopping Center located at the intersection of the easterly side of Johnson Ferry Road and the southerly side of Lower Roswell Road and the southwesterly side of Davidson Road, Land Lot 85, 1<sup>st</sup> District, 2<sup>nd</sup> Section, Cobb County, Georgia (hereinafter the "Center"). Applicant has been involved in the refurbishing and redevelopment of the Center, and the redevelopment project is nearing the final stages. As such, Applicant is seeking to replace existing signage, re-locate the main signage for the Center, and add signage for existing tenants within the Center. The details of the replacement, relocation, and addition of the signage are set forth in the package submitted with the Application titled "Parkaire Landing – Signage Design Drawings."