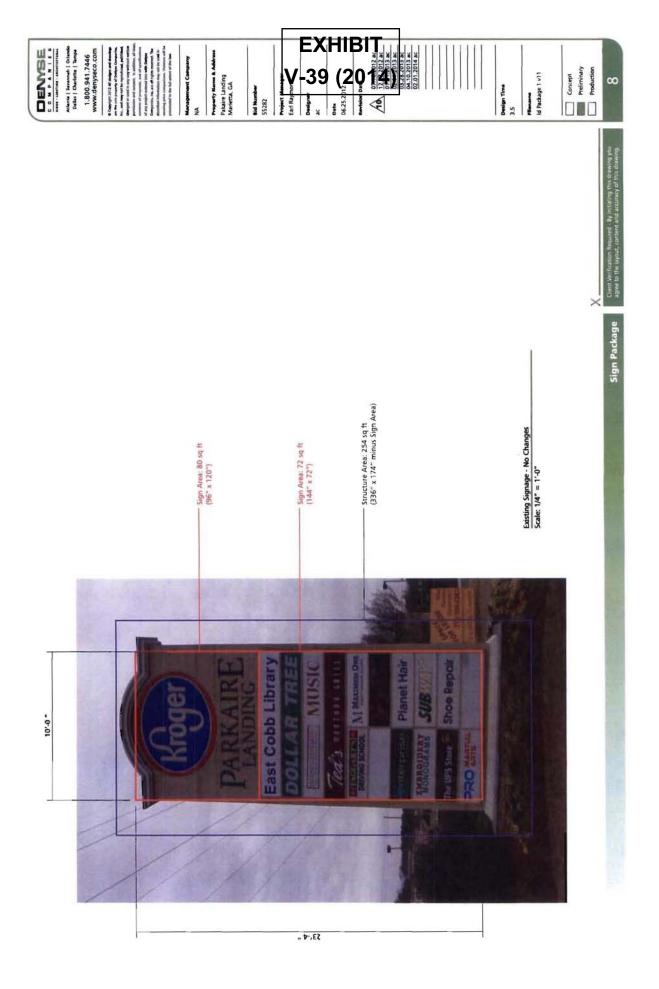

Road, and on the southwestern side of Davidson Road.

**TYPE OF VARIANCE:** 1) Allow six freestanding signs along Johnson Ferry Road in lieu of the code maximum of four freestanding signs along Johnson Ferry Road; 2) allow a freestanding sign to be less than 150 feet from any other freestanding sign on the same lot (as close as 66.5 feet); 3) waive the maximum height of a freestanding sign from the required 20 feet to 28 feet (proposed sign 5 and existing secondary ID sign); 4) waive the maximum total sign area from the required 300 square feet to 680.6 square feet; and 5) waive the maximum allowable sign structure area from 750 square feet to 1,532 square feet.

Please state what hardship would be created by following the normal terms of the ordinance:

Applicant is the management company of the Parkaire Landing Shopping Center located at the intersection of the easterly side of Johnson Ferry Road and the southerly side of Lower Roswell Road and the southwesterly side of Davidson Road, Land Lot 85, 1<sup>st</sup> District, 2<sup>nd</sup> Section, Cobb County, Georgia (hereinafter the "Center"). Applicant has been involved in the refurbishing and redevelopment of the Center, and the redevelopment project is nearing the final stages. As such, Applicant is seeking to replace existing signage, re-locate the main signage for the Center, and add signage for existing tenants within the Center. The details of the replacement, relocation, and addition of the signage are set forth in the package submitted with the Application titled "Parkaire Landing – Signage Design Drawings."