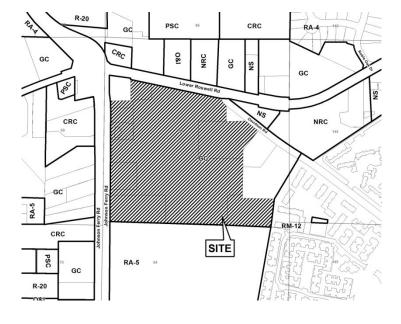

-

| APPLICANT:                                        | ANT: Retail Planning Corporation |                            | PETITION No.:        | V-39     |
|---------------------------------------------------|----------------------------------|----------------------------|----------------------|----------|
| PHONE:                                            | 770-956-8383                     |                            | DATE OF HEARING:     | 05-14-14 |
| REPRESENTATIVE: John H. Moore                     |                                  | PRESENT ZONING:            | GC                   |          |
| PHONE:                                            | 77                               | /0-429-1499                | LAND LOT(S):         | 85       |
| TITLEHOLDER: Sun Life Assurance Company of Canada |                                  | DISTRICT:                  | 1                    |          |
| <b>PROPERTY LOCATION:</b> On the south side of    |                                  |                            | SIZE OF TRACT:       | 22 acres |
| Lower Roswell F                                   | Road, on the                     | east side of Johnson Ferry | COMMISSION DISTRICT: | 2        |
|                                                   |                                  |                            |                      |          |

Road, and on the southwestern side of Davidson Road.

**TYPE OF VARIANCE:** 1) Allow six freestanding signs along Johnson Ferry Road in lieu of the code maximum of four freestanding signs along Johnson Ferry Road; 2) allow a freestanding sign to be less than 150 feet from any other freestanding sign on the same lot (as close as 66.5 feet); 3) waive the maximum height of a freestanding sign from the required 20 feet to 28 feet (proposed sign 5 and existing secondary ID sign); 4) waive the maximum total sign area from the required 300 square feet to 680.6 square feet; and 5) waive the maximum allowable sign structure area from 750 square feet to 1,532 square feet.

Please state what hardship would be created by following the normal terms of the ordinance:

Applicant is the management company of the Parkaire Landing Shopping Center located at the intersection of the easterly side of Johnson Ferry Road and the southerly side of Lower Roswell Road and the southwesterly side of Davidson Road, Land Lot 85, 1<sup>st</sup> District, 2<sup>nd</sup> Section, Cobb County, Georgia (hereinafter the "Center"). Applicant has been involved in the refurbishing and redevelopment of the Center, and the redevelopment project is nearing the final stages. As such, Applicant is seeking to replace existing signage, re-locate the main signage for the Center, and add signage for existing tenants within the Center. The details of the replacement, relocation, and addition of the signage are set forth in the package submitted with the Application titled "Parkaire Landing – Signage Design Drawings."