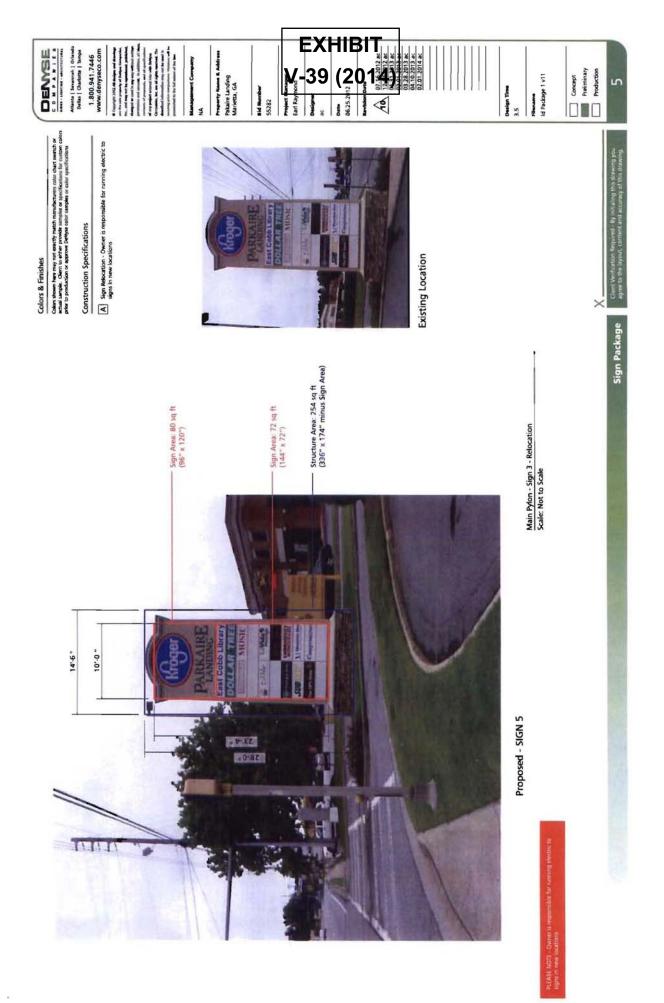

Road, and on the southwestern side of Davidson Road.

**TYPE OF VARIANCE:** 1) Allow six freestanding signs along Johnson Ferry Road in lieu of the code maximum of four freestanding signs along Johnson Ferry Road; 2) allow a freestanding sign to be less than 150 feet from any other freestanding sign on the same lot (as close as 66.5 feet); 3) waive the maximum height of a freestanding sign from the required 20 feet to 28 feet (proposed sign 5 and existing secondary ID sign); 4) waive the maximum total sign area from the required 300 square feet to 680.6 square feet; and 5) waive the maximum allowable sign structure area from 750 square feet to 1,532 square feet.

Please state what hardship would be created by following the normal terms of the ordinance:

Applicant is the management company of the Parkaire Landing Shopping Center located at the intersection of the easterly side of Johnson Ferry Road and the southerly side of Lower Roswell Road and the southwesterly side of Davidson Road, Land Lot 85, 1<sup>st</sup> District, 2<sup>nd</sup> Section, Cobb County, Georgia (hereinafter the "Center"). Applicant has been involved in the refurbishing and redevelopment of the Center, and the redevelopment project is nearing the final stages. As such, Applicant is seeking to replace existing signage, re-locate the main signage for the Center, and add signage for existing tenants within the Center. The details of the replacement, relocation, and addition of the signage are set forth in the package submitted with the Application titled "Parkaire Landing – Signage Design Drawings."