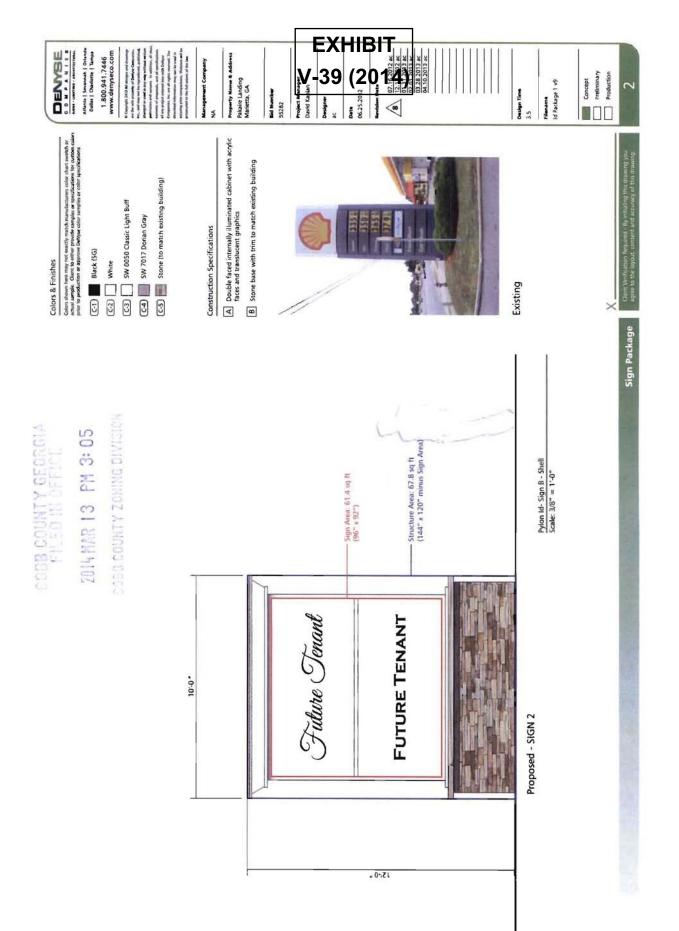

Road, and on the southwestern side of Davidson Road.

**TYPE OF VARIANCE:** 1) Allow six freestanding signs along Johnson Ferry Road in lieu of the code maximum of four freestanding signs along Johnson Ferry Road; 2) allow a freestanding sign to be less than 150 feet from any other freestanding sign on the same lot (as close as 66.5 feet); 3) waive the maximum height of a freestanding sign from the required 20 feet to 28 feet (proposed sign 5 and existing secondary ID sign); 4) waive the maximum total sign area from the required 300 square feet to 680.6 square feet; and 5) waive the maximum allowable sign structure area from 750 square feet to 1,532 square feet.

Please state what hardship would be created by following the normal terms of the ordinance:

Applicant is the management company of the Parkaire Landing Shopping Center located at the intersection of the easterly side of Johnson Ferry Road and the southerly side of Lower Roswell Road and the southwesterly side of Davidson Road, Land Lot 85, 1<sup>st</sup> District, 2<sup>nd</sup> Section, Cobb County, Georgia (hereinafter the "Center"). Applicant has been involved in the refurbishing and redevelopment of the Center, and the redevelopment project is nearing the final stages. As such, Applicant is seeking to replace existing signage, re-locate the main signage for the Center, and add signage for existing tenants within the Center. The details of the replacement, relocation, and addition of the signage are set forth in the package submitted with the Application titled "Parkaire Landing – Signage Design Drawings."