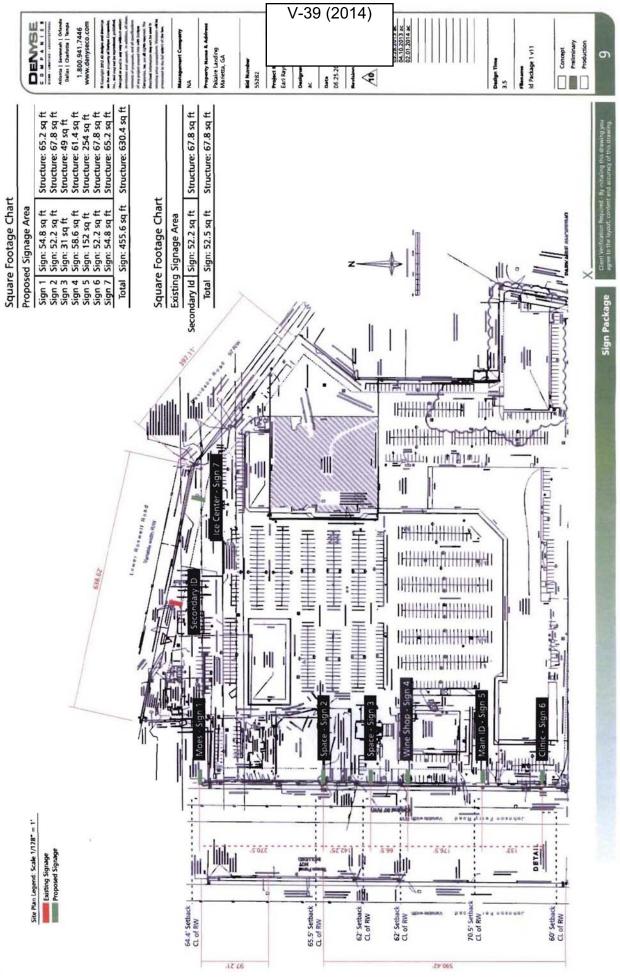

Road, and on the southwestern side of Davidson Road.

**TYPE OF VARIANCE:** 1) Allow six freestanding signs along Johnson Ferry Road in lieu of the code maximum of four freestanding signs along Johnson Ferry Road; 2) allow a freestanding sign to be less than 150 feet from any other freestanding sign on the same lot (as close as 66.5 feet); 3) waive the maximum height of a freestanding sign from the required 20 feet to 28 feet (proposed sign 5 and existing secondary ID sign); 4) waive the maximum total sign area from the required 300 square feet to 680.6 square feet; and 5) waive the maximum allowable sign structure area from 750 square feet to 1,532 square feet.

Please state what hardship would be created by following the normal terms of the ordinance:

Applicant is the management company of the Parkaire Landing Shopping Center located at the intersection of the easterly side of Johnson Ferry Road and the southerly side of Lower Roswell Road and the southwesterly side of Davidson Road, Land Lot 85, 1<sup>st</sup> District, 2<sup>nd</sup> Section, Cobb County, Georgia (hereinafter the "Center"). Applicant has been involved in the refurbishing and redevelopment of the Center, and the redevelopment project is nearing the final stages. As such, Applicant is seeking to replace existing signage, re-locate the main signage for the Center, and add signage for existing tenants within the Center. The details of the replacement, relocation, and addition of the signage are set forth in the package submitted with the Application titled "Parkaire Landing – Signage Design Drawings."