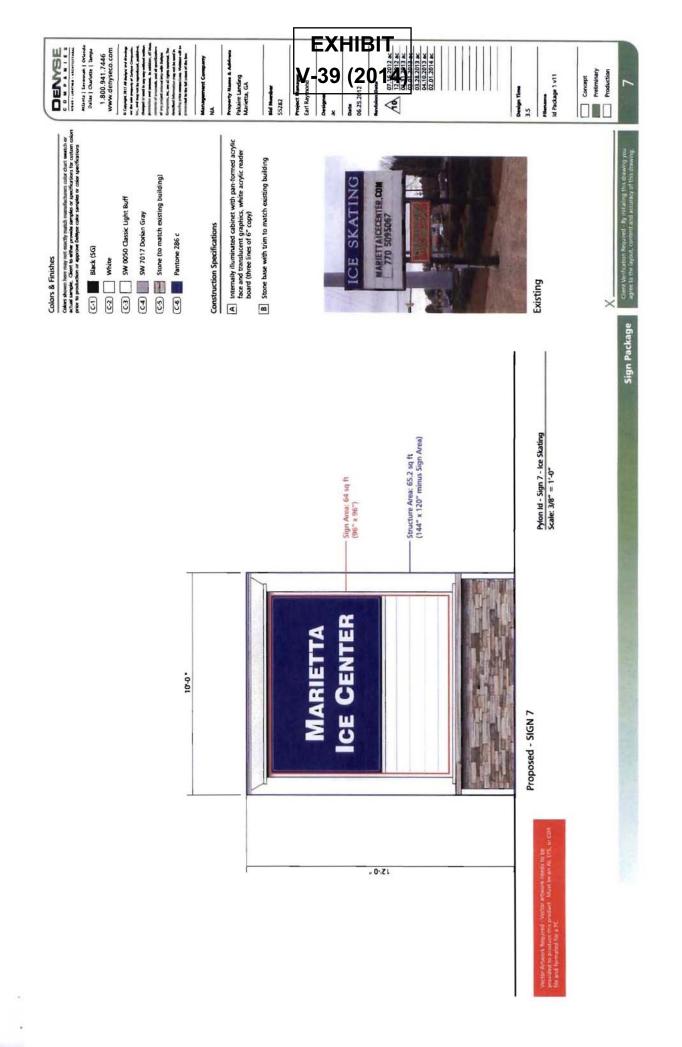

Please state what hardship would be created by following the normal terms of the ordinance:

Applicant is the management company of the Parkaire Landing Shopping Center located at the intersection of the easterly side of Johnson Ferry Road and the southerly side of Lower Roswell Road and the southwesterly side of Davidson Road, Land Lot 85, 1<sup>st</sup> District, 2<sup>nd</sup> Section, Cobb County, Georgia (hereinafter the "Center"). Applicant has been involved in the refurbishing and redevelopment of the Center, and the redevelopment project is nearing the final stages. As such, Applicant is seeking to replace existing signage, re-locate the main signage for the Center, and add signage for existing tenants within the Center. The details of the replacement, relocation, and addition of the signage are set forth in the package submitted with the Application titled "Parkaire Landing – Signage Design Drawings."