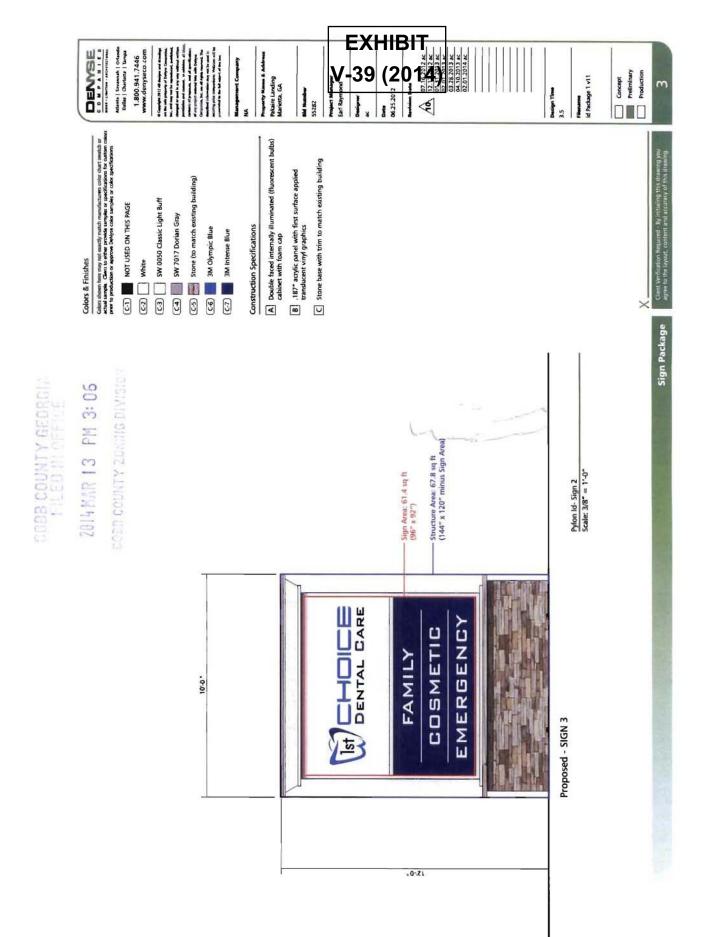

Road, and on the southwestern side of Davidson Road.

**TYPE OF VARIANCE:** 1) Allow six freestanding signs along Johnson Ferry Road in lieu of the code maximum of four freestanding signs along Johnson Ferry Road; 2) allow a freestanding sign to be less than 150 feet from any other freestanding sign on the same lot (as close as 66.5 feet); 3) waive the maximum height of a freestanding sign from the required 20 feet to 28 feet (proposed sign 5 and existing secondary ID sign); 4) waive the maximum total sign area from the required 300 square feet to 680.6 square feet; and 5) waive the maximum allowable sign structure area from 750 square feet to 1,532 square feet.

Please state what hardship would be created by following the normal terms of the ordinance:

Applicant is the management company of the Parkaire Landing Shopping Center located at the intersection of the easterly side of Johnson Ferry Road and the southerly side of Lower Roswell Road and the southwesterly side of Davidson Road, Land Lot 85, 1<sup>st</sup> District, 2<sup>nd</sup> Section, Cobb County, Georgia (hereinafter the "Center"). Applicant has been involved in the refurbishing and redevelopment of the Center, and the redevelopment project is nearing the final stages. As such, Applicant is seeking to replace existing signage, re-locate the main signage for the Center, and add signage for existing tenants within the Center. The details of the replacement, relocation, and addition of the signage are set forth in the package submitted with the Application titled "Parkaire Landing – Signage Design Drawings."