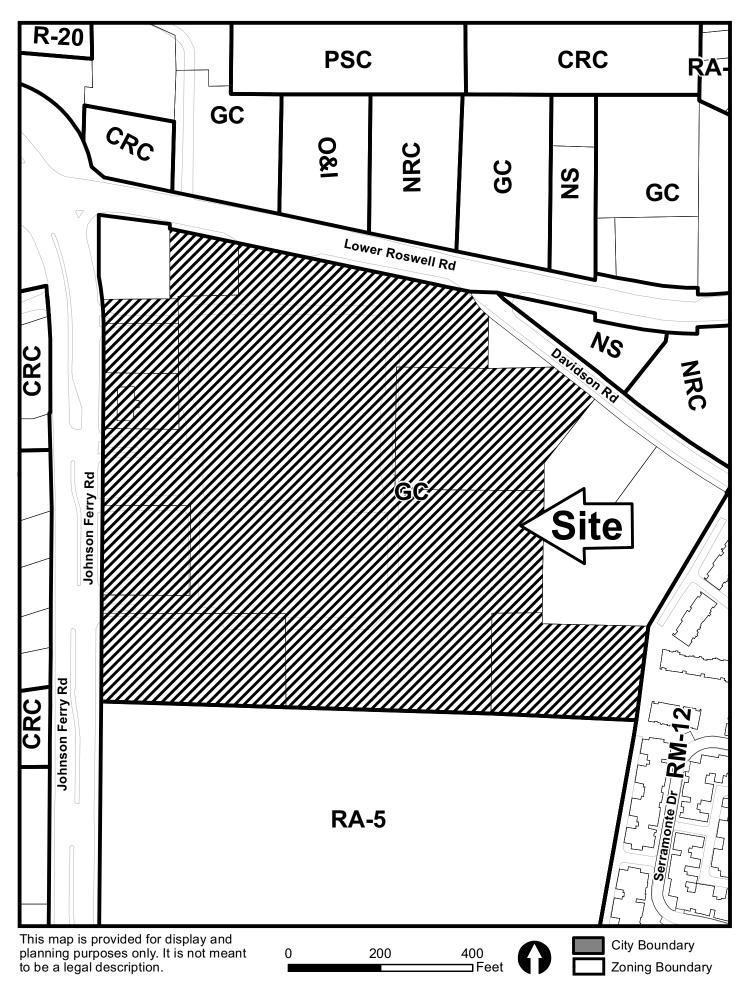

-

| APPLICANT:                                        | ANT: Retail Planning Corporation |                            | PETITION No.:        | V-39     |
|---------------------------------------------------|----------------------------------|----------------------------|----------------------|----------|
| PHONE:                                            | 770-956-8383                     |                            | DATE OF HEARING:     | 05-14-14 |
| REPRESENTATIVE: John H. Moore                     |                                  | PRESENT ZONING:            | GC                   |          |
| PHONE:                                            | 77                               | /0-429-1499                | LAND LOT(S):         | 85       |
| TITLEHOLDER: Sun Life Assurance Company of Canada |                                  | DISTRICT:                  | 1                    |          |
| <b>PROPERTY LOCATION:</b> On the south side of    |                                  |                            | SIZE OF TRACT:       | 22 acres |
| Lower Roswell F                                   | Road, on the                     | east side of Johnson Ferry | COMMISSION DISTRICT: | 2        |
|                                                   |                                  |                            |                      |          |

Road, and on the southwestern side of Davidson Road.

**TYPE OF VARIANCE:** 1) Allow six freestanding signs along Johnson Ferry Road in lieu of the code maximum of four freestanding signs along Johnson Ferry Road; 2) allow a freestanding sign to be less than 150 feet from any other freestanding sign on the same lot (as close as 66.5 feet); 3) waive the maximum height of a freestanding sign from the required 20 feet to 28 feet (proposed sign 5 and existing secondary ID sign); 4) waive the maximum total sign area from the required 300 square feet to 680.6 square feet; and 5) waive the maximum allowable sign structure area from 750 square feet to 1,532 square feet.

Please state what hardship would be created by following the normal terms of the ordinance:

Applicant is the management company of the Parkaire Landing Shopping Center located at the intersection of the easterly side of Johnson Ferry Road and the southerly side of Lower Roswell Road and the southwesterly side of Davidson Road, Land Lot 85, 1<sup>st</sup> District, 2<sup>nd</sup> Section, Cobb County, Georgia (hereinafter the "Center"). Applicant has been involved in the refurbishing and redevelopment of the Center, and the redevelopment project is nearing the final stages. As such, Applicant is seeking to replace existing signage, re-locate the main signage for the Center, and add signage for existing tenants within the Center. The details of the replacement, relocation, and addition of the signage are set forth in the package submitted with the Application titled "Parkaire Landing – Signage Design Drawings."