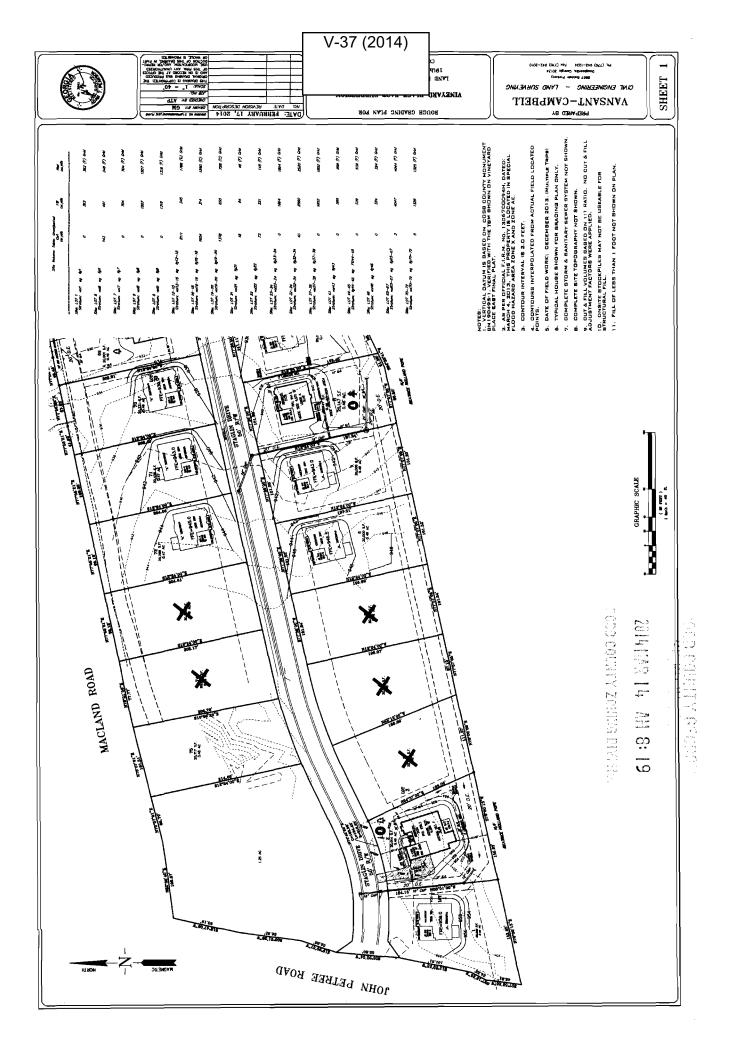

| HETD — CYBBIED —<br>BETECLED — SECONDED — SECON | Paripung Krd<br>Kr 30              | PID SEP                                                                         |
|-----------------------------------------------------------------------------------------------------------------------------------------------------------------------------------------------------------------------------------------------------------------------------------------------------------------------------------------------------------------------------------------------------------------------------------------------------------------------------------------------------------------------------------------------------------------------------------------------------------------------------------------------------------------------------------------------------------------------------------------------------------------------------------------------------------------------------------------------------------------------------------------------------------------------------------------------------------------------------------------------------------------------------------------------------------------------------------------------------------------------------------------------------------------------------------------------------------------------------------------------------------------------------------------------------------------------------------------------------------------------------------------------------------------------------------------------------------------------------------------------------------------------------------------------------------------------------------------------------------------------------------------------------------------------------------------------------------------------------------------------------------------------------------------------------------------------------------------------------------------------------------------------------------------------------------------------------------------------------------------------------------------------------------------------------------------------------------------------------------------------------------|------------------------------------|---------------------------------------------------------------------------------|
| to 63 of Vineyard Place East subdivision.     PETITION:   No. OPPOSED   PETITION                                                                                                                                                                                                                                                                                                                                                                                                                                                                                                                                                                                                                                                                                                                                                                                                                                                                                                                                                                                                                                                                                                                                                                                                                                                                                                                                                                                                                                                                                                                                                                                                                                                                                                                                                                                                                                                                                                                                                                                                                                                  | SPOKESMAN                          |                                                                                 |
|                                                                                                                                                                                                                                                                                                                                                                                                                                                                                                                                                                                                                                                                                                                                                                                                                                                                                                                                                                                                                                                                                                                                                                                                                                                                                                                                                                                                                                                                                                                                                                                                                                                                                                                                                                                                                                                                                                                                                                                                                                                                                                                                   | 10 1991 02 01 1991 CC D9111091 901 | + s101 puv 1 s 01 +7 s101                                                       |
|                                                                                                                                                                                                                                                                                                                                                                                                                                                                                                                                                                                                                                                                                                                                                                                                                                                                                                                                                                                                                                                                                                                                                                                                                                                                                                                                                                                                                                                                                                                                                                                                                                                                                                                                                                                                                                                                                                                                                                                                                                                                                                                                   | the required 35 feet to 20 feet on | lots 24 to 31 and lots 4                                                        |
| TYPE OF VARIANCE: Waive the front setbacks                                                                                                                                                                                                                                                                                                                                                                                                                                                                                                                                                                                                                                                                                                                                                                                                                                                                                                                                                                                                                                                                                                                                                                                                                                                                                                                                                                                                                                                                                                                                                                                                                                                                                                                                                                                                                                                                                                                                                                                                                                                                                        | the required 35 feet to 20 feet on | 4<br>10ts 24 to 31 and lots 40                                                  |
| side of Macland Road.   TYPE OF VARIANCE:   Waive the front setbacks                                                                                                                                                                                                                                                                                                                                                                                                                                                                                                                                                                                                                                                                                                                                                                                                                                                                                                                                                                                                                                                                                                                                                                                                                                                                                                                                                                                                                                                                                                                                                                                                                                                                                                                                                                                                                                                                                                                                                                                                                                                              |                                    |                                                                                 |
| Beringer Lane, east of John Petree Road, and on the sside of Macland Road.Waive the front setbacks                                                                                                                                                                                                                                                                                                                                                                                                                                                                                                                                                                                                                                                                                                                                                                                                                                                                                                                                                                                                                                                                                                                                                                                                                                                                                                                                                                                                                                                                                                                                                                                                                                                                                                                                                                                                                                                                                                                                                                                                                                | COMMISSION DISTRICT:               | <u>۲</u>                                                                        |
| PROPERTY LOCATION:Along Staglin Drive a<br>side of Macland Road.TYPE OF VARIANCE:Waive the front setbacks                                                                                                                                                                                                                                                                                                                                                                                                                                                                                                                                                                                                                                                                                                                                                                                                                                                                                                                                                                                                                                                                                                                                                                                                                                                                                                                                                                                                                                                                                                                                                                                                                                                                                                                                                                                                                                                                                                                                                                                                                         | COMMISSION DISTRICT:               | <u>۲</u>                                                                        |
| and BK Residential Construction, LLC   PROPERTY LOCATION: Along Staglin Drive a side of Macland Road.   Beringer Lane, east of John Petree Road, and on the side of Macland Road.   TYPE OF VARIANCE: Waive the front setbacks                                                                                                                                                                                                                                                                                                                                                                                                                                                                                                                                                                                                                                                                                                                                                                                                                                                                                                                                                                                                                                                                                                                                                                                                                                                                                                                                                                                                                                                                                                                                                                                                                                                                                                                                                                                                                                                                                                    | COMMISSION DISTRICT:               | 52.06 actes                                                                     |
| TITLEHOLDER:Vineyard Place East VDL, LLOand BK Residential Construction, LLCBeringer Lane, east of John Petree Road, and on the sside of Macland Road.Side of Macland Road.TYPE OF VARIANCE:Waive the front setbacks                                                                                                                                                                                                                                                                                                                                                                                                                                                                                                                                                                                                                                                                                                                                                                                                                                                                                                                                                                                                                                                                                                                                                                                                                                                                                                                                                                                                                                                                                                                                                                                                                                                                                                                                                                                                                                                                                                              | COMMISSION DISTRICT:               | 19<br>19<br>19<br>19<br>19<br>19<br>19<br>19<br>19<br>19<br>19<br>19<br>19<br>1 |
| PHONE:770-804-9229PHONE:Vineyard Place East VDL, LLCand BK Residential Construction, LLCBeringer Lane, east of John Petree Road, and on the sSide of Macland Road.Beringer Lane, east of John Petree Road, and on the sSide of Macland Road.TYPE OF VARIANCE:Waive the front setbacks                                                                                                                                                                                                                                                                                                                                                                                                                                                                                                                                                                                                                                                                                                                                                                                                                                                                                                                                                                                                                                                                                                                                                                                                                                                                                                                                                                                                                                                                                                                                                                                                                                                                                                                                                                                                                                             | COMMISSION DISTRICT:               | 495, 496, 541, 542<br>52.06 acres                                               |