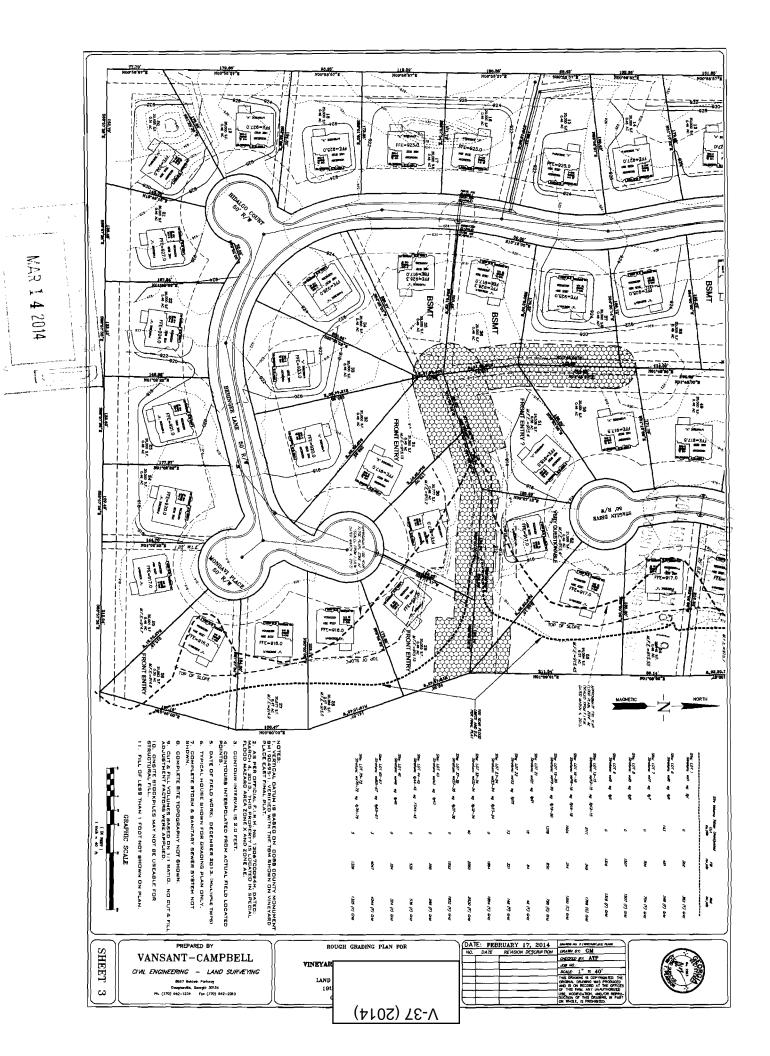

| HETD — CYBBIED —<br>BETECLED — SECONDED — SECON | Paripung Krd<br>Kr 30              | PID SEP                                                                         |
|-----------------------------------------------------------------------------------------------------------------------------------------------------------------------------------------------------------------------------------------------------------------------------------------------------------------------------------------------------------------------------------------------------------------------------------------------------------------------------------------------------------------------------------------------------------------------------------------------------------------------------------------------------------------------------------------------------------------------------------------------------------------------------------------------------------------------------------------------------------------------------------------------------------------------------------------------------------------------------------------------------------------------------------------------------------------------------------------------------------------------------------------------------------------------------------------------------------------------------------------------------------------------------------------------------------------------------------------------------------------------------------------------------------------------------------------------------------------------------------------------------------------------------------------------------------------------------------------------------------------------------------------------------------------------------------------------------------------------------------------------------------------------------------------------------------------------------------------------------------------------------------------------------------------------------------------------------------------------------------------------------------------------------------------------------------------------------------------------------------------------------------|------------------------------------|---------------------------------------------------------------------------------|
| to 63 of Vineyard Place East subdivision.     PETITION:   No. OPPOSED   PETITION                                                                                                                                                                                                                                                                                                                                                                                                                                                                                                                                                                                                                                                                                                                                                                                                                                                                                                                                                                                                                                                                                                                                                                                                                                                                                                                                                                                                                                                                                                                                                                                                                                                                                                                                                                                                                                                                                                                                                                                                                                                  | SPOKESMAN                          |                                                                                 |
|                                                                                                                                                                                                                                                                                                                                                                                                                                                                                                                                                                                                                                                                                                                                                                                                                                                                                                                                                                                                                                                                                                                                                                                                                                                                                                                                                                                                                                                                                                                                                                                                                                                                                                                                                                                                                                                                                                                                                                                                                                                                                                                                   | 10 1991 02 01 1991 CC D9111091 901 | + s101 puv 1 s 01 +7 s101                                                       |
|                                                                                                                                                                                                                                                                                                                                                                                                                                                                                                                                                                                                                                                                                                                                                                                                                                                                                                                                                                                                                                                                                                                                                                                                                                                                                                                                                                                                                                                                                                                                                                                                                                                                                                                                                                                                                                                                                                                                                                                                                                                                                                                                   | the required 35 feet to 20 feet on | lots 24 to 31 and lots 4                                                        |
| TYPE OF VARIANCE: Waive the front setbacks                                                                                                                                                                                                                                                                                                                                                                                                                                                                                                                                                                                                                                                                                                                                                                                                                                                                                                                                                                                                                                                                                                                                                                                                                                                                                                                                                                                                                                                                                                                                                                                                                                                                                                                                                                                                                                                                                                                                                                                                                                                                                        | the required 35 feet to 20 feet on | 4<br>10ts 24 to 31 and lots 40                                                  |
| side of Macland Road.   TYPE OF VARIANCE:   Waive the front setbacks                                                                                                                                                                                                                                                                                                                                                                                                                                                                                                                                                                                                                                                                                                                                                                                                                                                                                                                                                                                                                                                                                                                                                                                                                                                                                                                                                                                                                                                                                                                                                                                                                                                                                                                                                                                                                                                                                                                                                                                                                                                              |                                    |                                                                                 |
| Beringer Lane, east of John Petree Road, and on the sside of Macland Road.Waive the front setbacks                                                                                                                                                                                                                                                                                                                                                                                                                                                                                                                                                                                                                                                                                                                                                                                                                                                                                                                                                                                                                                                                                                                                                                                                                                                                                                                                                                                                                                                                                                                                                                                                                                                                                                                                                                                                                                                                                                                                                                                                                                | COMMISSION DISTRICT:               | <u>۲</u>                                                                        |
| PROPERTY LOCATION:Along Staglin Drive a<br>side of Macland Road.TYPE OF VARIANCE:Waive the front setbacks                                                                                                                                                                                                                                                                                                                                                                                                                                                                                                                                                                                                                                                                                                                                                                                                                                                                                                                                                                                                                                                                                                                                                                                                                                                                                                                                                                                                                                                                                                                                                                                                                                                                                                                                                                                                                                                                                                                                                                                                                         | COMMISSION DISTRICT:               | <u>۲</u>                                                                        |
| and BK Residential Construction, LLC   PROPERTY LOCATION: Along Staglin Drive a side of Macland Road.   Beringer Lane, east of John Petree Road, and on the side of Macland Road.   TYPE OF VARIANCE: Waive the front setbacks                                                                                                                                                                                                                                                                                                                                                                                                                                                                                                                                                                                                                                                                                                                                                                                                                                                                                                                                                                                                                                                                                                                                                                                                                                                                                                                                                                                                                                                                                                                                                                                                                                                                                                                                                                                                                                                                                                    | COMMISSION DISTRICT:               | 52.06 actes                                                                     |
| TITLEHOLDER:Vineyard Place East VDL, LLOand BK Residential Construction, LLCBeringer Lane, east of John Petree Road, and on the sside of Macland Road.Side of Macland Road.TYPE OF VARIANCE:Waive the front setbacks                                                                                                                                                                                                                                                                                                                                                                                                                                                                                                                                                                                                                                                                                                                                                                                                                                                                                                                                                                                                                                                                                                                                                                                                                                                                                                                                                                                                                                                                                                                                                                                                                                                                                                                                                                                                                                                                                                              | COMMISSION DISTRICT:               | 19<br>19<br>19<br>19<br>19<br>19<br>19<br>19<br>19<br>19<br>19<br>19<br>19<br>1 |
| PHONE:770-804-9229PHONE:Vineyard Place East VDL, LLCand BK Residential Construction, LLCBeringer Lane, east of John Petree Road, and on the sSide of Macland Road.Beringer Lane, east of John Petree Road, and on the sSide of Macland Road.TYPE OF VARIANCE:Waive the front setbacks                                                                                                                                                                                                                                                                                                                                                                                                                                                                                                                                                                                                                                                                                                                                                                                                                                                                                                                                                                                                                                                                                                                                                                                                                                                                                                                                                                                                                                                                                                                                                                                                                                                                                                                                                                                                                                             | COMMISSION DISTRICT:               | 495, 496, 541, 542<br>52.06 acres                                               |