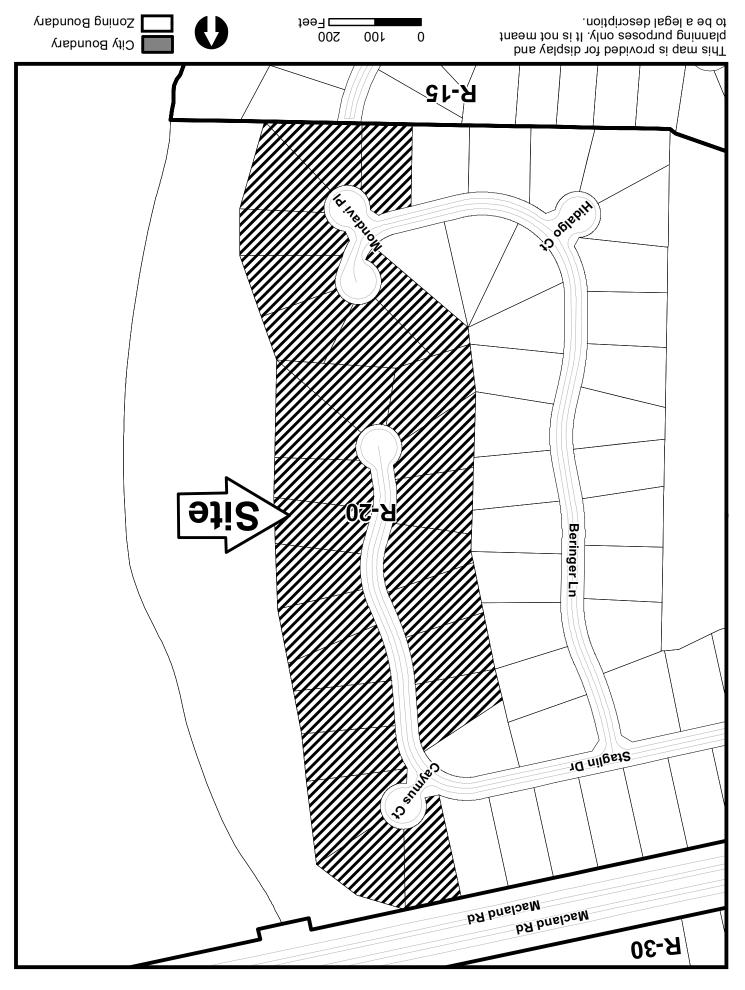

| HETD — CYBBIED —<br>BETECLED — SECONDED — SECON | Paripung Krd<br>Kr 30              | PID SEP                                                                         |
|-----------------------------------------------------------------------------------------------------------------------------------------------------------------------------------------------------------------------------------------------------------------------------------------------------------------------------------------------------------------------------------------------------------------------------------------------------------------------------------------------------------------------------------------------------------------------------------------------------------------------------------------------------------------------------------------------------------------------------------------------------------------------------------------------------------------------------------------------------------------------------------------------------------------------------------------------------------------------------------------------------------------------------------------------------------------------------------------------------------------------------------------------------------------------------------------------------------------------------------------------------------------------------------------------------------------------------------------------------------------------------------------------------------------------------------------------------------------------------------------------------------------------------------------------------------------------------------------------------------------------------------------------------------------------------------------------------------------------------------------------------------------------------------------------------------------------------------------------------------------------------------------------------------------------------------------------------------------------------------------------------------------------------------------------------------------------------------------------------------------------------------|------------------------------------|---------------------------------------------------------------------------------|
| to 63 of Vineyard Place East subdivision.     PETITION:   No. OPPOSED   PETITION                                                                                                                                                                                                                                                                                                                                                                                                                                                                                                                                                                                                                                                                                                                                                                                                                                                                                                                                                                                                                                                                                                                                                                                                                                                                                                                                                                                                                                                                                                                                                                                                                                                                                                                                                                                                                                                                                                                                                                                                                                                  | SPOKESMAN                          |                                                                                 |
|                                                                                                                                                                                                                                                                                                                                                                                                                                                                                                                                                                                                                                                                                                                                                                                                                                                                                                                                                                                                                                                                                                                                                                                                                                                                                                                                                                                                                                                                                                                                                                                                                                                                                                                                                                                                                                                                                                                                                                                                                                                                                                                                   | 10 1991 02 01 1991 CC D9111091 901 | + s101 puv 1 s 01 +7 s101                                                       |
|                                                                                                                                                                                                                                                                                                                                                                                                                                                                                                                                                                                                                                                                                                                                                                                                                                                                                                                                                                                                                                                                                                                                                                                                                                                                                                                                                                                                                                                                                                                                                                                                                                                                                                                                                                                                                                                                                                                                                                                                                                                                                                                                   | the required 35 feet to 20 feet on | lots 24 to 31 and lots 4                                                        |
| TYPE OF VARIANCE: Waive the front setbacks                                                                                                                                                                                                                                                                                                                                                                                                                                                                                                                                                                                                                                                                                                                                                                                                                                                                                                                                                                                                                                                                                                                                                                                                                                                                                                                                                                                                                                                                                                                                                                                                                                                                                                                                                                                                                                                                                                                                                                                                                                                                                        | the required 35 feet to 20 feet on | 4<br>10ts 24 to 31 and lots 40                                                  |
| side of Macland Road.   TYPE OF VARIANCE:   Waive the front setbacks                                                                                                                                                                                                                                                                                                                                                                                                                                                                                                                                                                                                                                                                                                                                                                                                                                                                                                                                                                                                                                                                                                                                                                                                                                                                                                                                                                                                                                                                                                                                                                                                                                                                                                                                                                                                                                                                                                                                                                                                                                                              |                                    |                                                                                 |
| Beringer Lane, east of John Petree Road, and on the sside of Macland Road.Waive the front setbacks                                                                                                                                                                                                                                                                                                                                                                                                                                                                                                                                                                                                                                                                                                                                                                                                                                                                                                                                                                                                                                                                                                                                                                                                                                                                                                                                                                                                                                                                                                                                                                                                                                                                                                                                                                                                                                                                                                                                                                                                                                | COMMISSION DISTRICT:               | <u>۲</u>                                                                        |
| PROPERTY LOCATION:Along Staglin Drive a<br>side of Macland Road.TYPE OF VARIANCE:Waive the front setbacks                                                                                                                                                                                                                                                                                                                                                                                                                                                                                                                                                                                                                                                                                                                                                                                                                                                                                                                                                                                                                                                                                                                                                                                                                                                                                                                                                                                                                                                                                                                                                                                                                                                                                                                                                                                                                                                                                                                                                                                                                         | COMMISSION DISTRICT:               | <u>۲</u>                                                                        |
| and BK Residential Construction, LLC   PROPERTY LOCATION: Along Staglin Drive a side of Macland Road.   Beringer Lane, east of John Petree Road, and on the side of Macland Road.   TYPE OF VARIANCE: Waive the front setbacks                                                                                                                                                                                                                                                                                                                                                                                                                                                                                                                                                                                                                                                                                                                                                                                                                                                                                                                                                                                                                                                                                                                                                                                                                                                                                                                                                                                                                                                                                                                                                                                                                                                                                                                                                                                                                                                                                                    | COMMISSION DISTRICT:               | 52.06 actes                                                                     |
| TITLEHOLDER:Vineyard Place East VDL, LLOand BK Residential Construction, LLCBeringer Lane, east of John Petree Road, and on the sside of Macland Road.Side of Macland Road.TYPE OF VARIANCE:Waive the front setbacks                                                                                                                                                                                                                                                                                                                                                                                                                                                                                                                                                                                                                                                                                                                                                                                                                                                                                                                                                                                                                                                                                                                                                                                                                                                                                                                                                                                                                                                                                                                                                                                                                                                                                                                                                                                                                                                                                                              | COMMISSION DISTRICT:               | 19<br>19<br>19<br>19<br>19<br>19<br>19<br>19<br>19<br>19<br>19<br>19<br>19<br>1 |
| PHONE:770-804-9229PHONE:Vineyard Place East VDL, LLCand BK Residential Construction, LLCBeringer Lane, east of John Petree Road, and on the sSide of Macland Road.Beringer Lane, east of John Petree Road, and on the sSide of Macland Road.TYPE OF VARIANCE:Waive the front setbacks                                                                                                                                                                                                                                                                                                                                                                                                                                                                                                                                                                                                                                                                                                                                                                                                                                                                                                                                                                                                                                                                                                                                                                                                                                                                                                                                                                                                                                                                                                                                                                                                                                                                                                                                                                                                                                             | COMMISSION DISTRICT:               | 495, 496, 541, 542<br>52.06 acres                                               |