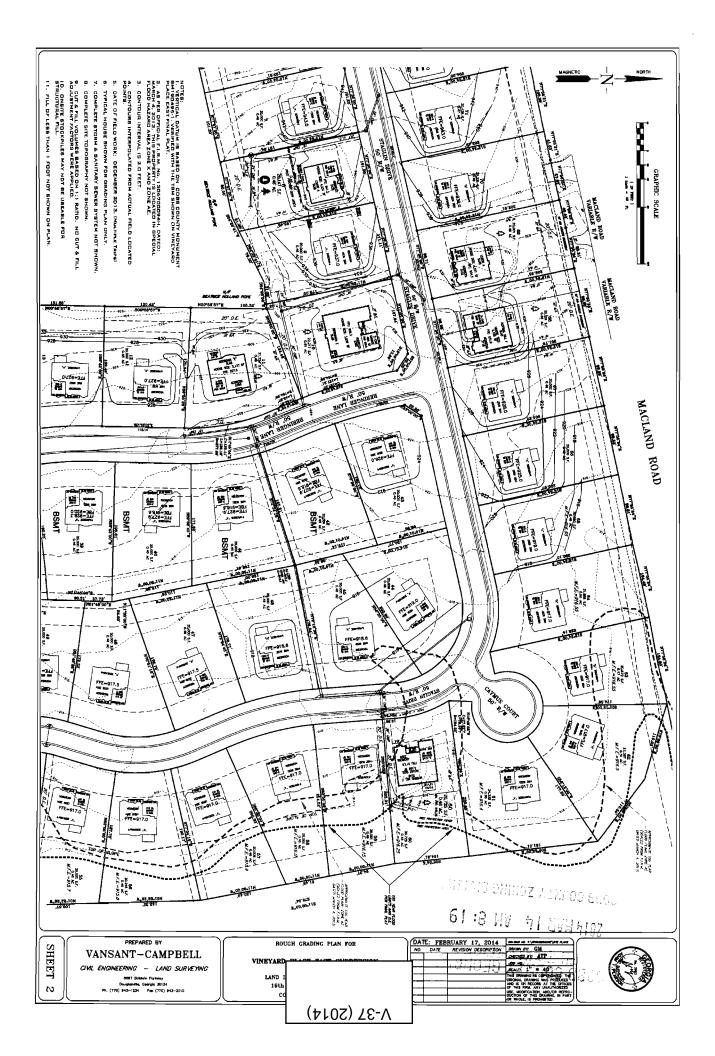

| HETD — CYBBIED —<br>BETECLED — SECONDED — SECON | Paripung Krd<br>Kr 30              | PID SEP                                                                         |
|-----------------------------------------------------------------------------------------------------------------------------------------------------------------------------------------------------------------------------------------------------------------------------------------------------------------------------------------------------------------------------------------------------------------------------------------------------------------------------------------------------------------------------------------------------------------------------------------------------------------------------------------------------------------------------------------------------------------------------------------------------------------------------------------------------------------------------------------------------------------------------------------------------------------------------------------------------------------------------------------------------------------------------------------------------------------------------------------------------------------------------------------------------------------------------------------------------------------------------------------------------------------------------------------------------------------------------------------------------------------------------------------------------------------------------------------------------------------------------------------------------------------------------------------------------------------------------------------------------------------------------------------------------------------------------------------------------------------------------------------------------------------------------------------------------------------------------------------------------------------------------------------------------------------------------------------------------------------------------------------------------------------------------------------------------------------------------------------------------------------------------------|------------------------------------|---------------------------------------------------------------------------------|
| to 63 of Vineyard Place East subdivision.     PETITION:   No. OPPOSED   PETITION                                                                                                                                                                                                                                                                                                                                                                                                                                                                                                                                                                                                                                                                                                                                                                                                                                                                                                                                                                                                                                                                                                                                                                                                                                                                                                                                                                                                                                                                                                                                                                                                                                                                                                                                                                                                                                                                                                                                                                                                                                                  | SPOKESMAN                          |                                                                                 |
|                                                                                                                                                                                                                                                                                                                                                                                                                                                                                                                                                                                                                                                                                                                                                                                                                                                                                                                                                                                                                                                                                                                                                                                                                                                                                                                                                                                                                                                                                                                                                                                                                                                                                                                                                                                                                                                                                                                                                                                                                                                                                                                                   | 10 1991 02 01 1991 CC D9111091 901 | + s101 puv 1 s 01 +7 s101                                                       |
|                                                                                                                                                                                                                                                                                                                                                                                                                                                                                                                                                                                                                                                                                                                                                                                                                                                                                                                                                                                                                                                                                                                                                                                                                                                                                                                                                                                                                                                                                                                                                                                                                                                                                                                                                                                                                                                                                                                                                                                                                                                                                                                                   | the required 35 feet to 20 feet on | lots 24 to 31 and lots 4                                                        |
| TYPE OF VARIANCE: Waive the front setbacks                                                                                                                                                                                                                                                                                                                                                                                                                                                                                                                                                                                                                                                                                                                                                                                                                                                                                                                                                                                                                                                                                                                                                                                                                                                                                                                                                                                                                                                                                                                                                                                                                                                                                                                                                                                                                                                                                                                                                                                                                                                                                        | the required 35 feet to 20 feet on | 4<br>10ts 24 to 31 and lots 40                                                  |
| side of Macland Road.   TYPE OF VARIANCE:   Waive the front setbacks                                                                                                                                                                                                                                                                                                                                                                                                                                                                                                                                                                                                                                                                                                                                                                                                                                                                                                                                                                                                                                                                                                                                                                                                                                                                                                                                                                                                                                                                                                                                                                                                                                                                                                                                                                                                                                                                                                                                                                                                                                                              |                                    |                                                                                 |
| Beringer Lane, east of John Petree Road, and on the sside of Macland Road.Waive the front setbacks                                                                                                                                                                                                                                                                                                                                                                                                                                                                                                                                                                                                                                                                                                                                                                                                                                                                                                                                                                                                                                                                                                                                                                                                                                                                                                                                                                                                                                                                                                                                                                                                                                                                                                                                                                                                                                                                                                                                                                                                                                | COMMISSION DISTRICT:               | <u>۲</u>                                                                        |
| PROPERTY LOCATION:Along Staglin Drive a<br>side of Macland Road.TYPE OF VARIANCE:Waive the front setbacks                                                                                                                                                                                                                                                                                                                                                                                                                                                                                                                                                                                                                                                                                                                                                                                                                                                                                                                                                                                                                                                                                                                                                                                                                                                                                                                                                                                                                                                                                                                                                                                                                                                                                                                                                                                                                                                                                                                                                                                                                         | COMMISSION DISTRICT:               | <u>۲</u>                                                                        |
| and BK Residential Construction, LLC   PROPERTY LOCATION: Along Staglin Drive a side of Macland Road.   Beringer Lane, east of John Petree Road, and on the side of Macland Road.   TYPE OF VARIANCE: Waive the front setbacks                                                                                                                                                                                                                                                                                                                                                                                                                                                                                                                                                                                                                                                                                                                                                                                                                                                                                                                                                                                                                                                                                                                                                                                                                                                                                                                                                                                                                                                                                                                                                                                                                                                                                                                                                                                                                                                                                                    | COMMISSION DISTRICT:               | 52.06 actes                                                                     |
| TITLEHOLDER:Vineyard Place East VDL, LLOand BK Residential Construction, LLCBeringer Lane, east of John Petree Road, and on the sside of Macland Road.Side of Macland Road.TYPE OF VARIANCE:Waive the front setbacks                                                                                                                                                                                                                                                                                                                                                                                                                                                                                                                                                                                                                                                                                                                                                                                                                                                                                                                                                                                                                                                                                                                                                                                                                                                                                                                                                                                                                                                                                                                                                                                                                                                                                                                                                                                                                                                                                                              | COMMISSION DISTRICT:               | 19<br>19<br>19<br>19<br>19<br>19<br>19<br>19<br>19<br>19<br>19<br>19<br>19<br>1 |
| PHONE:770-804-9229PHONE:Vineyard Place East VDL, LLCand BK Residential Construction, LLCBeringer Lane, east of John Petree Road, and on the sSide of Macland Road.Beringer Lane, east of John Petree Road, and on the sSide of Macland Road.TYPE OF VARIANCE:Waive the front setbacks                                                                                                                                                                                                                                                                                                                                                                                                                                                                                                                                                                                                                                                                                                                                                                                                                                                                                                                                                                                                                                                                                                                                                                                                                                                                                                                                                                                                                                                                                                                                                                                                                                                                                                                                                                                                                                             | COMMISSION DISTRICT:               | 495, 496, 541, 542<br>52.06 acres                                               |