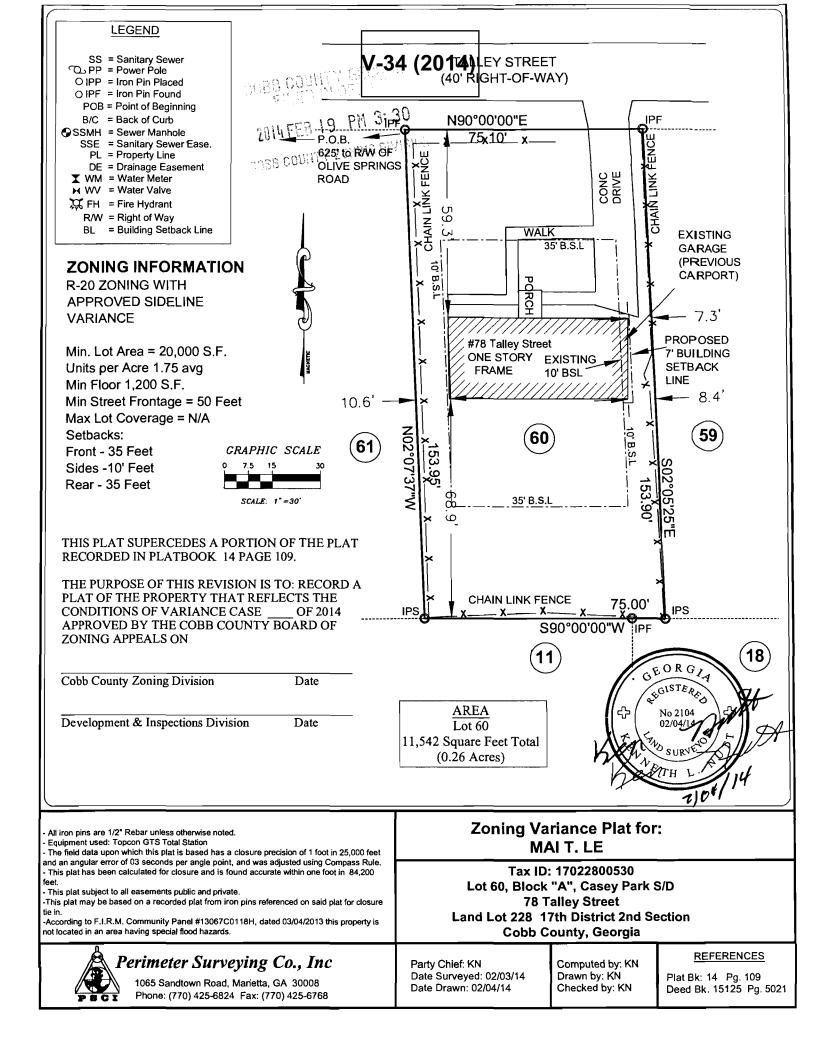

| APPLICANT:                                | Anthony T. Le                       | PETITION No.:        | V-34      |
|-------------------------------------------|-------------------------------------|----------------------|-----------|
| PHONE:                                    | 404-563-3529                        | DATE OF HEARING:     | 05-14-14  |
| <b>REPRESENTATIVE:</b> Anthony T. Le      |                                     | PRESENT ZONING:      | R-20      |
| PHONE:                                    | 404-563-3529                        | LAND LOT(S):         | 228       |
| TITLEHOLDER: Mai Le                       |                                     | DISTRICT:            | 17        |
| PROPERTY LO                               | <b>CATION:</b> On the south side of | SIZE OF TRACT:       | 0.26 acre |
| Talley Street, east of Olive Springs Road |                                     | COMMISSION DISTRICT: | 4         |

(78 Talley Street).

 TYPE OF VARIANCE:
 Waive the side setback from the required 10 feet to 7 feet adjacent to the eastern property

 line.
 Waive the side setback from the required 10 feet to 7 feet adjacent to the eastern property

**SITE PLAN REVIEW:** If this variance request is approved, a subdivision plat revision must be recorded prior to the issuance of the certificate of occupancy showing all improvements on the lot and referencing the variance case in the standard plat revision note. The surveyor must submit the plat to the Site Plan Review Section, Community Development Agency for review and approval prior to recording. Call 770-528-2147.

**STORMWATER MANAGEMENT:** The enclosed carport is located over existing driveway and drains down the property line to the street. No adverse stormwater management issues were observed.

**HISTORIC PRESERVATION:** After examining Civil War trench maps, Cobb County historic property surveys, county maps, and various other resources, staff has no comments regarding the impact or treatment of historic and/or archaeological resources.