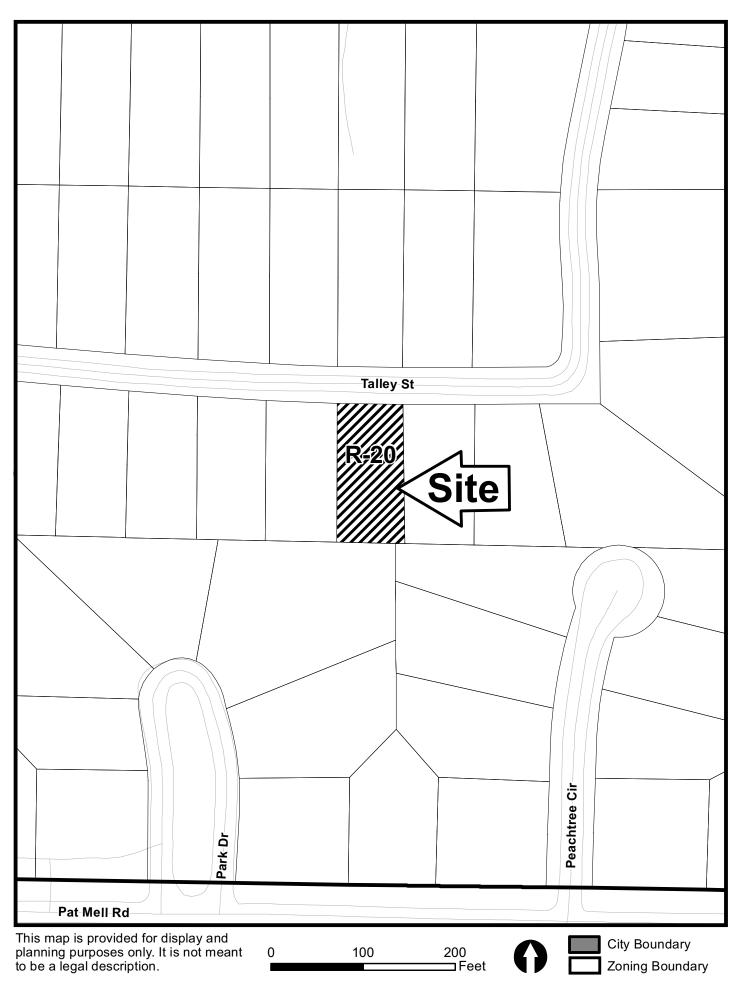

| APPLICANT:                                | Anthony T. Le                       | PETITION No.:        | V-34      |
|-------------------------------------------|-------------------------------------|----------------------|-----------|
| PHONE:                                    | 404-563-3529                        | DATE OF HEARING:     | 05-14-14  |
| <b>REPRESENTATIVE:</b> Anthony T. Le      |                                     | PRESENT ZONING:      | R-20      |
| PHONE:                                    | 404-563-3529                        | LAND LOT(S):         | 228       |
| TITLEHOLDER: Mai Le                       |                                     | DISTRICT:            | 17        |
| PROPERTY LO                               | <b>CATION:</b> On the south side of | SIZE OF TRACT:       | 0.26 acre |
| Talley Street, east of Olive Springs Road |                                     | COMMISSION DISTRICT: | 4         |

(78 Talley Street).

 TYPE OF VARIANCE:
 Waive the side setback from the required 10 feet to 7 feet adjacent to the eastern property

 line.
 Waive the side setback from the required 10 feet to 7 feet adjacent to the eastern property