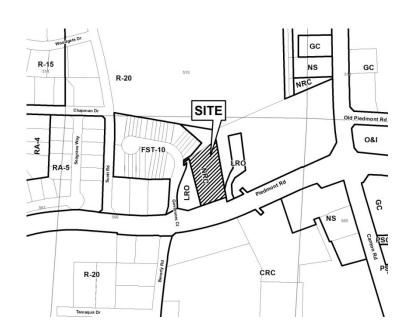

| APPLICANT:       | J. D. W      | estbrook                    | PETITION No.:                        | V-26               |
|------------------|--------------|-----------------------------|--------------------------------------|--------------------|
| PHONE:           | 770-427-8698 |                             | DATE OF HEARING:                     | 04-09-2014         |
| REPRESENTA       | TIVE:        | Garvis L. Sams, Jr.         | PRESENT ZONING:                      | NRC                |
| PHONE:           |              | 770-422-7016                | LAND LOT(S):                         | 566                |
| TITLEHOLDE       | R: Elo       | n Bldg., LLC                | DISTRICT:                            | 16                 |
| PROPERTY LO      | OCATIO       | N: On the north side of     | SIZE OF TRACT:                       | 1.32 acres         |
| Piedmont Road,   | west of C    | anton Road                  | COMMISSION DISTRICT:                 | 3                  |
| (695 Piedmont R  | load).       |                             |                                      |                    |
| TYPE OF VAR      | IANCE:       | Waive the public road front | age from the required 200 feet to 15 | 1 feet to allow an |
| electronic sign. |              |                             |                                      |                    |
|                  |              |                             |                                      |                    |
|                  |              |                             |                                      |                    |