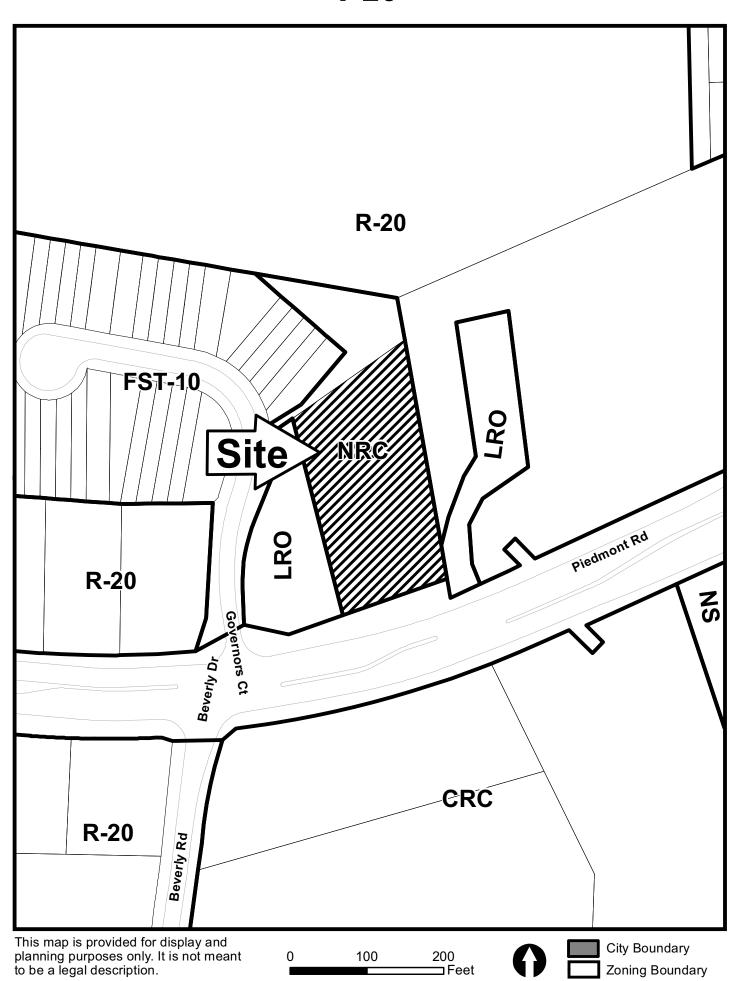

| APPLICANT:       | J. D. W      | estbrook                    | PETITION No.:                        | V-26               |
|------------------|--------------|-----------------------------|--------------------------------------|--------------------|
| PHONE:           | 770-427-8698 |                             | DATE OF HEARING:                     | 04-09-2014         |
| REPRESENTA       | TIVE:        | Garvis L. Sams, Jr.         | PRESENT ZONING:                      | NRC                |
| PHONE:           |              | 770-422-7016                | LAND LOT(S):                         | 566                |
| TITLEHOLDE       | R: Elo       | n Bldg., LLC                | DISTRICT:                            | 16                 |
| PROPERTY LO      | OCATIO       | N: On the north side of     | SIZE OF TRACT:                       | 1.32 acres         |
| Piedmont Road,   | west of C    | anton Road                  | COMMISSION DISTRICT:                 | 3                  |
| (695 Piedmont R  | load).       |                             |                                      |                    |
| TYPE OF VAR      | IANCE:       | Waive the public road front | age from the required 200 feet to 15 | 1 feet to allow an |
| electronic sign. |              |                             |                                      |                    |
|                  |              |                             |                                      |                    |
|                  |              |                             |                                      |                    |