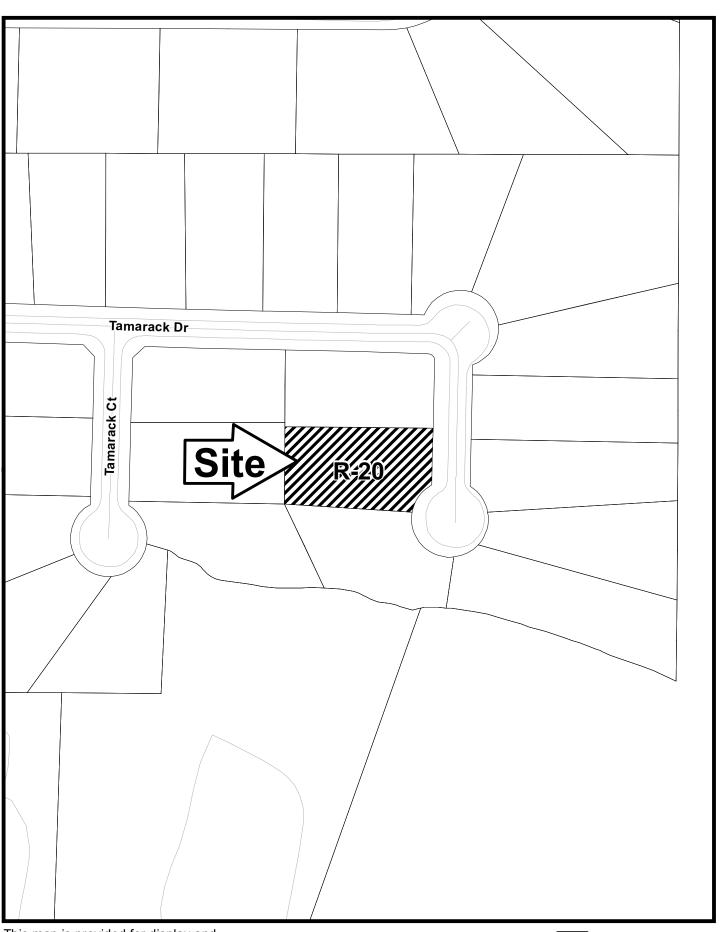

| APPLICANT: Lynn Walker                                                                        | PETITION No.:        | V-18       |
|-----------------------------------------------------------------------------------------------|----------------------|------------|
| PHONE: 404-978-5343                                                                           | DATE OF HEARING:     | 03-12-14   |
| REPRESENTATIVE: Lynn Walker                                                                   | PRESENT ZONING:      | R-20       |
| <b>PHONE:</b> 404-978-5343                                                                    | LAND LOT(S):         | 160        |
| TITLEHOLDER: Lynn Walker                                                                      | DISTRICT:            | 20         |
| PROPERTY LOCATION: On the west side of                                                        | SIZE OF TRACT:       | 0.46 acres |
| Tamarack Drive, east of Tamarack Court                                                        | COMMISSION DISTRICT: | 1          |
| (3955 Tamarack Drive).                                                                        |                      |            |
| OPPOSITION: No. OPPOSED PETITION No.                                                          | o SPOKESMAN          |            |
| BOARD OF APPEALS DECISION  APPROVED MOTION BY  REJECTED SECONDED  HELD CARRIED  STIPULATIONS: | R-20 100 SITE        | 161        |

This map is provided for display and planning purposes only. It is not meant to be a legal description.

0088 COUNTY GEORGES