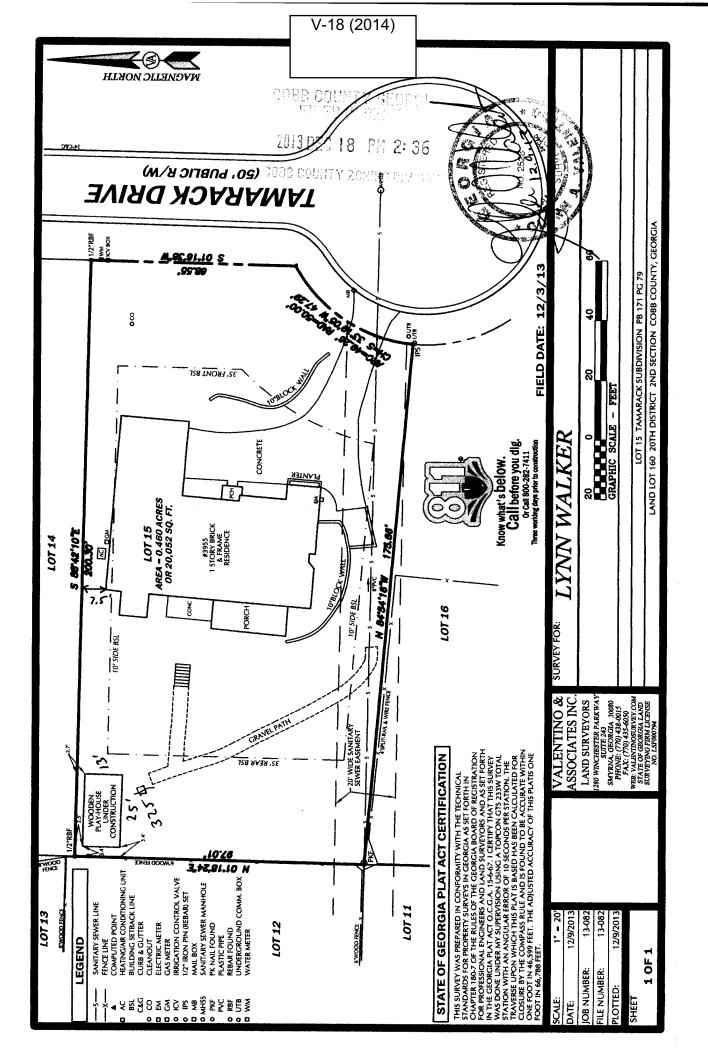

**SITE PLAN REVIEW:** If this variance request is approved, a subdivision plat revision must be recorded prior to the issuance of the certificate of occupancy or letter of completion showing all improvements on the lot and referencing the variance case in the standard plat revision note. The surveyor must submit the plat to the Site Plan Review Section, Community Development Agency for review and approval prior to recording. Call 770-528-2147.