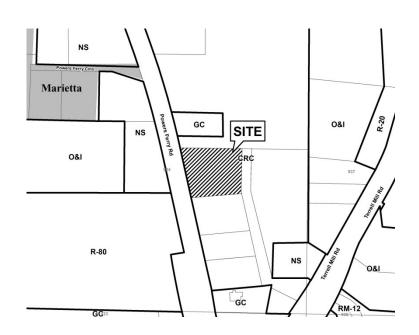

| APPLICANT:        | Stanley   | / H111                         | PETITION No.:                    | V-13                 |
|-------------------|-----------|--------------------------------|----------------------------------|----------------------|
| PHONE:            | 904-41    | 9-1001                         | DATE OF HEARING:                 | 02-12-14             |
| REPRESENTA        | TIVE:     | Stanley Hill                   | PRESENT ZONING:                  | CRC                  |
| PHONE:            |           | 904-419-1001                   | LAND LOT(S):                     | 924                  |
| TITLEHOLDE        | R: No     | ova Equity LLC                 | DISTRICT:                        | 17                   |
| PROPERTY LO       | OCATIO    | On the east side of Powers     | SIZE OF TRACT:                   | 8.49 acres           |
| Ferry Road, north | h of Terr | ell Mill Road                  | COMMISSION DISTRICT:             | 2                    |
| (1311 Powers Fe   | rry Road  | ).                             |                                  |                      |
| TYPE OF VAR       | IANCE:    | Allow an accessory structure ( | proposed drive up ATM) to the fi | ont of the principal |
| building.         |           |                                |                                  |                      |
|                   |           |                                |                                  |                      |
|                   |           |                                |                                  |                      |