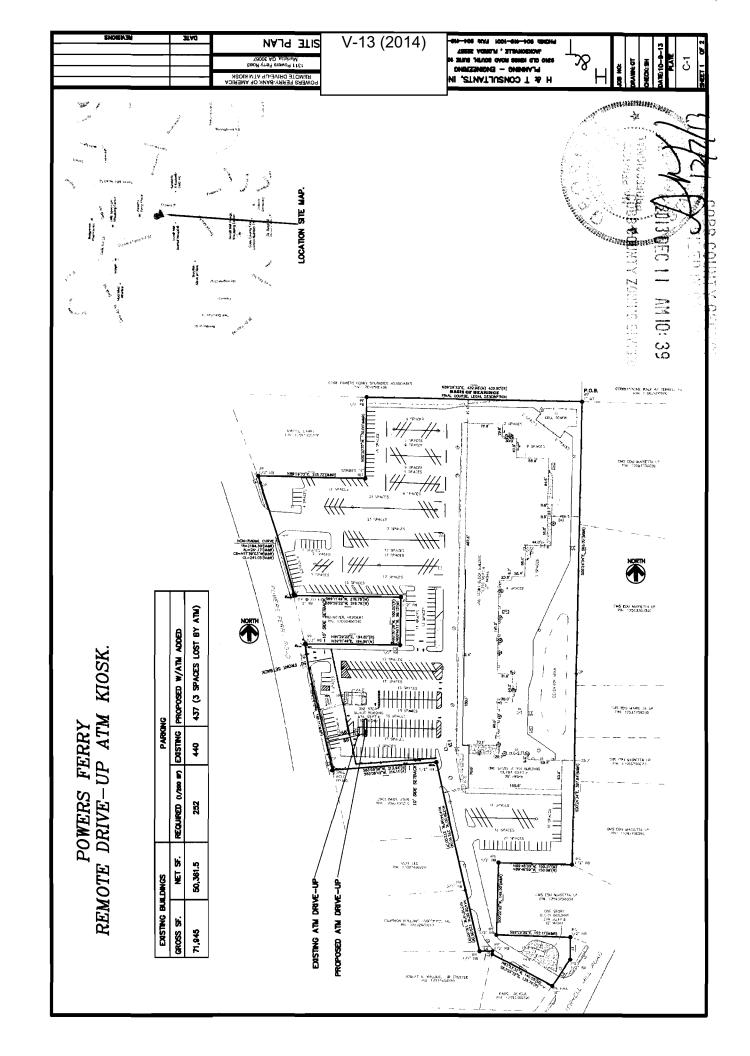

| APPLICANT:        | Stanley   | / H111                         | PETITION No.:                    | V-13                 |
|-------------------|-----------|--------------------------------|----------------------------------|----------------------|
| PHONE:            | 904-41    | 9-1001                         | DATE OF HEARING:                 | 02-12-14             |
| REPRESENTA        | TIVE:     | Stanley Hill                   | PRESENT ZONING:                  | CRC                  |
| PHONE:            |           | 904-419-1001                   | LAND LOT(S):                     | 924                  |
| TITLEHOLDE        | R: No     | ova Equity LLC                 | DISTRICT:                        | 17                   |
| PROPERTY LO       | OCATIO    | On the east side of Powers     | SIZE OF TRACT:                   | 8.49 acres           |
| Ferry Road, north | h of Terr | ell Mill Road                  | COMMISSION DISTRICT:             | 2                    |
| (1311 Powers Fe   | rry Road  | ).                             |                                  |                      |
| TYPE OF VAR       | IANCE:    | Allow an accessory structure ( | proposed drive up ATM) to the fi | ont of the principal |
| building.         |           |                                |                                  |                      |
|                   |           |                                |                                  |                      |
|                   |           |                                |                                  |                      |