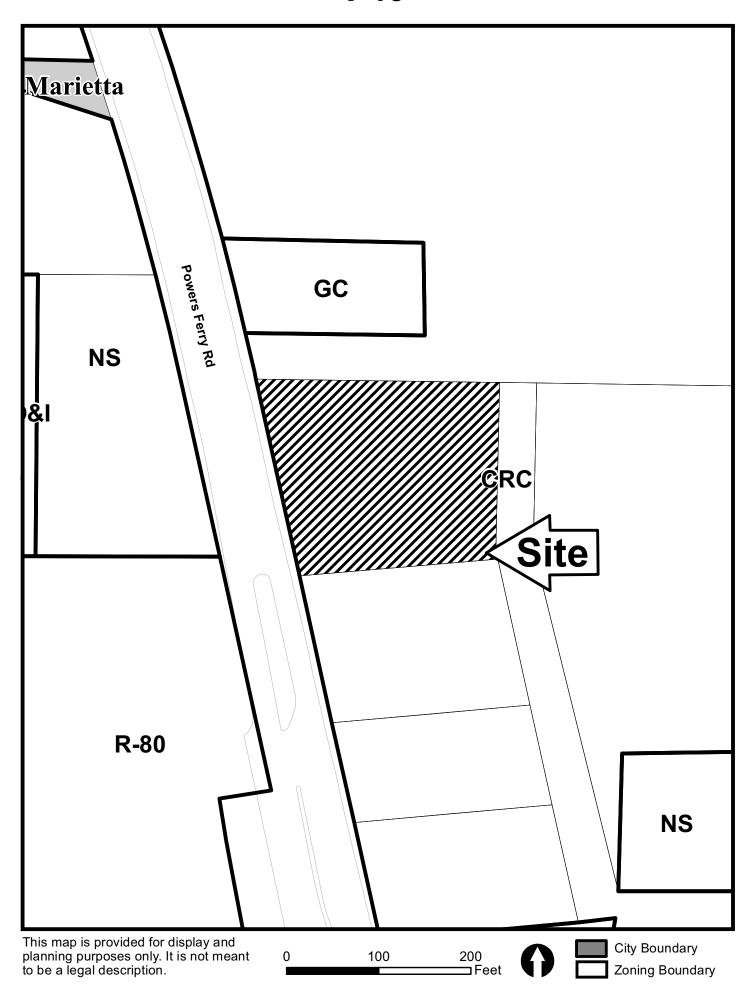

| APPLICANT:        | Stanley   | / H111                         | PETITION No.:                    | V-13                 |
|-------------------|-----------|--------------------------------|----------------------------------|----------------------|
| PHONE:            | 904-41    | 9-1001                         | DATE OF HEARING:                 | 02-12-14             |
| REPRESENTA        | TIVE:     | Stanley Hill                   | PRESENT ZONING:                  | CRC                  |
| PHONE:            |           | 904-419-1001                   | LAND LOT(S):                     | 924                  |
| TITLEHOLDE        | R: No     | ova Equity LLC                 | DISTRICT:                        | 17                   |
| PROPERTY LO       | OCATIO    | On the east side of Powers     | SIZE OF TRACT:                   | 8.49 acres           |
| Ferry Road, north | h of Terr | ell Mill Road                  | COMMISSION DISTRICT:             | 2                    |
| (1311 Powers Fe   | rry Road  | ).                             |                                  |                      |
| TYPE OF VAR       | IANCE:    | Allow an accessory structure ( | proposed drive up ATM) to the fi | ont of the principal |
| building.         |           |                                |                                  |                      |
|                   |           |                                |                                  |                      |
|                   |           |                                |                                  |                      |