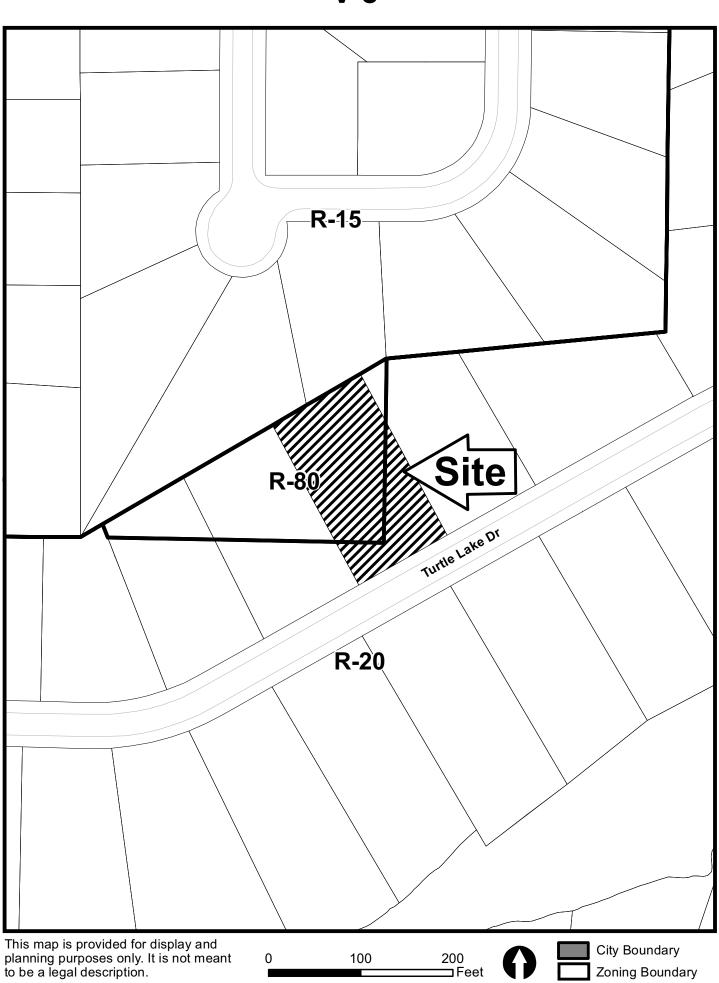

| APPLICANT:                             | Rajin I  | Persaud                                         | PETITION No.:        | V-8                    |
|----------------------------------------|----------|-------------------------------------------------|----------------------|------------------------|
| PHONE:                                 | 770-33   | 0-4013                                          | DATE OF HEARING:     | 02-12-14               |
| REPRESENTA                             | TIVE:    | Green Basements and<br>Remodeling               | PRESENT ZONING:      | R-80, R-20             |
| PHONE:                                 |          | 678-445-5533                                    | LAND LOT(S):         | 1252, 1253, 1268, 1269 |
| TITLEHOLDE                             | D.       | ila Duran Persaud and<br>aneshwar Rajin Persaud | DISTRICT:            | 16                     |
| PROPERTY LO                            | CATIC    | <b>ON:</b> On the north side of Turtle          | SIZE OF TRACT:       | 0.50 acre              |
| Lake Drive, north of Turtle Lake Court |          |                                                 | COMMISSION DISTRICT: | 2                      |
| (3309 Turtle Lak                       | e Drive) |                                                 |                      |                        |
|                                        |          |                                                 |                      |                        |