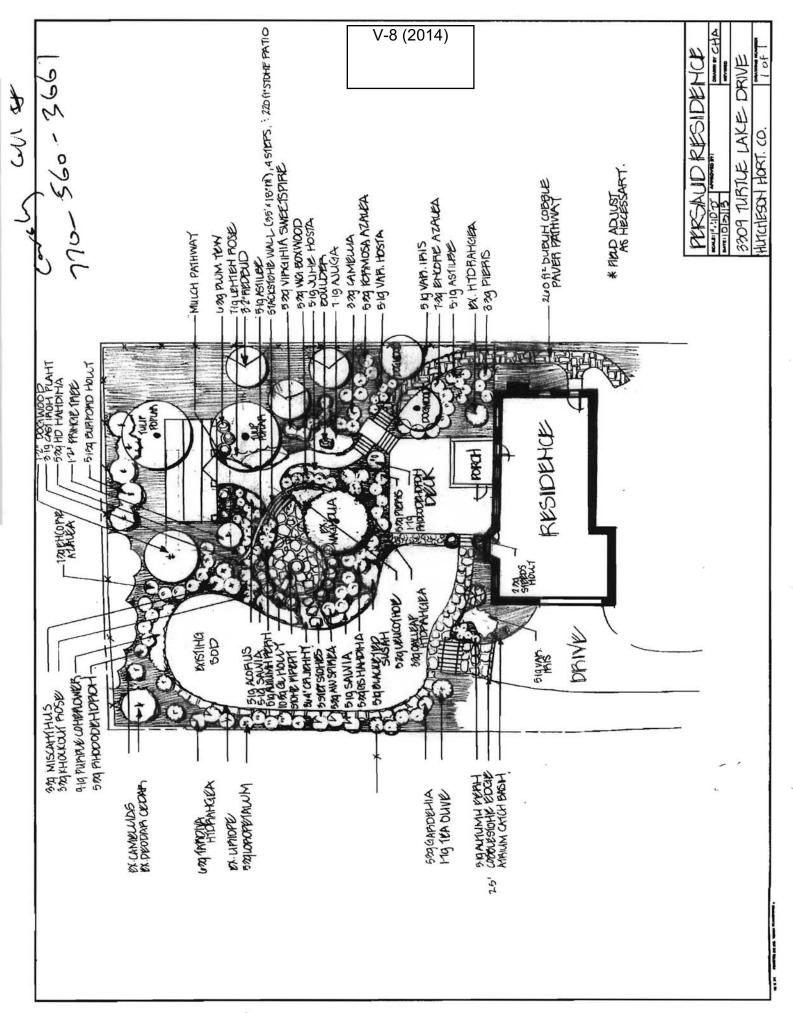

 TYPE OF VARIANCE:
 Waive the rear setback for an accessory structure under 650 square feet (proposed 360 square foot storage building) from the required 50 feet to 16.5 feet.

OPPOSITION: No. OPPOSED \_\_\_\_\_ PETITION No. \_\_\_\_\_ SPOKESMAN \_\_\_\_\_\_

**V-8** 

|                                                                                                                                                                                                                  | <b>Cobb</b> County                                             |                                                                                                  |
|------------------------------------------------------------------------------------------------------------------------------------------------------------------------------------------------------------------|----------------------------------------------------------------|--------------------------------------------------------------------------------------------------|
|                                                                                                                                                                                                                  | (type or print clearly)                                        | Application No. <u>V-8</u><br>Hearing Date: <u>2-12-14</u>                                       |
| Applicant <u>RAJIN PERSAUD</u>                                                                                                                                                                                   | Phone # <u>7-330-4013</u>                                      | E-mail rajin persond panall.                                                                     |
| (répresentative's name, printed)                                                                                                                                                                                 | Address <u>/3 987 Hz</u><br>(street,                           | city, state and zip code)                                                                        |
| Ityph C Puilt<br>(representative's signature)                                                                                                                                                                    | Phone #_ <u>678-9495-5533</u>                                  | E-mail Info @ gut a good the con                                                                 |
| 1y commission expires: 12-2-14                                                                                                                                                                                   |                                                                | sealed and delivered more sence of:                                                              |
| itleholder <u>RAJIN PERSAN</u>                                                                                                                                                                                   | Phone # <u>7-330 - 4013</u>                                    | E-mail rejingers Aller Over . an<br>Turtle Lake Dr 30067                                         |
| ignature <u>12/2</u><br>(attach additional signatures, if need                                                                                                                                                   | Address: <u>3309</u><br>(street,                               | Turtle Lake Dr 30067<br>city, state and zip code)                                                |
| 1y commission expires: $12 - 2 - 14$                                                                                                                                                                             |                                                                | sealed and delivered in pressnapped.                                                             |
| Present Zoning of Property                                                                                                                                                                                       | R-20                                                           |                                                                                                  |
| ocation 3309 Turtle Lake                                                                                                                                                                                         | Dr Mariella 6A<br>address, if applicable; nearest intersection |                                                                                                  |
| and Lot(s) 1252, 1253, 1269, 1269                                                                                                                                                                                | District/ 4 744                                                | _Size of Tract Acre(s)                                                                           |
| lease select the extraordinary and extraordinary and extraordinary and extraordition(s) must be peculiar to the piece                                                                                            | ceptional condition(s) to the                                  | piece of property in question. The                                                               |
| ize cf. Property Shape of P                                                                                                                                                                                      | ropertyTopography                                              | of PropertyOther                                                                                 |
| The <u>Cobb County Zoning Ordinance</u> Sect<br>letermine that applying the terms of the<br>ardship. Please state what hardship wo<br>pplying for Backyard Chickens pursuant<br><i>Inc. in Chickens pursuant</i> | Zoning Ordinance without the<br>ould be created by following   | variance would create an unnecessary<br>the normal terms of the ordinance (If<br>is part blank). |
| would significantly                                                                                                                                                                                              | recharge the amo                                               |                                                                                                  |
| for my neighbors.                                                                                                                                                                                                |                                                                | ear property line.                                                                               |