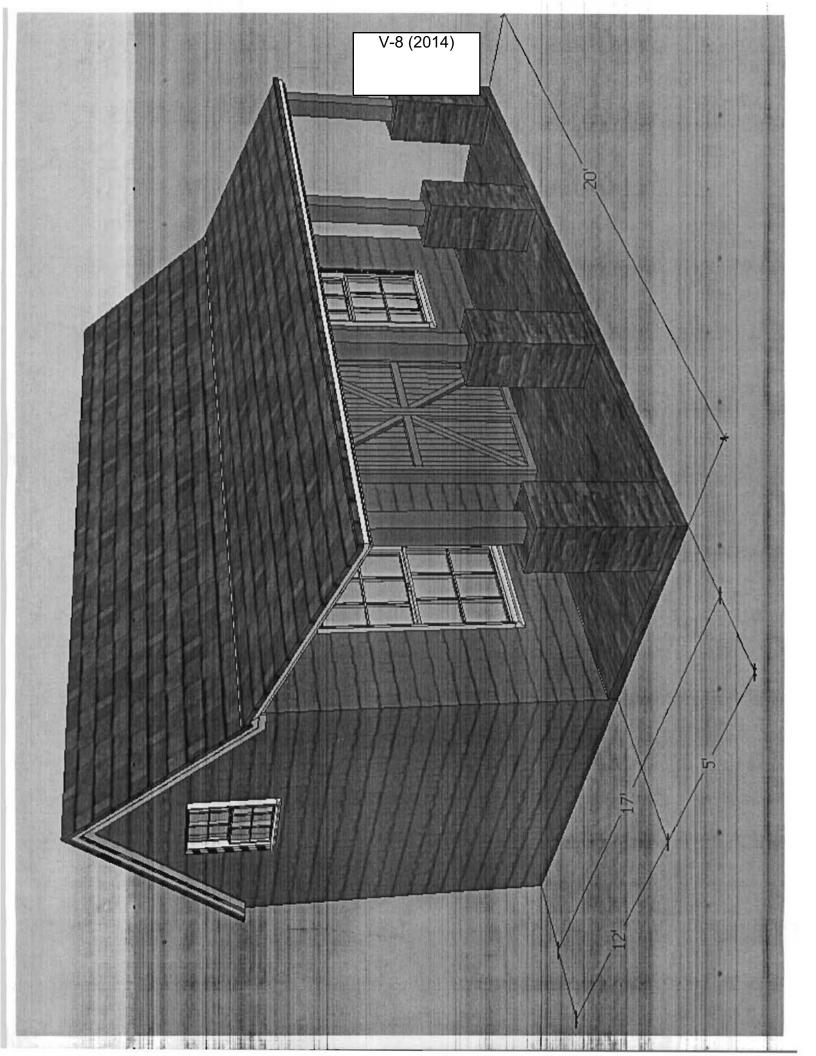

 TYPE OF VARIANCE:
 Waive the rear setback for an accessory structure under 650 square feet (proposed 360 square foot storage building) from the required 50 feet to 16.5 feet.

OPPOSITION: No. OPPOSED \_\_\_\_\_ PETITION No. \_\_\_\_\_ SPOKESMAN \_\_\_\_\_\_