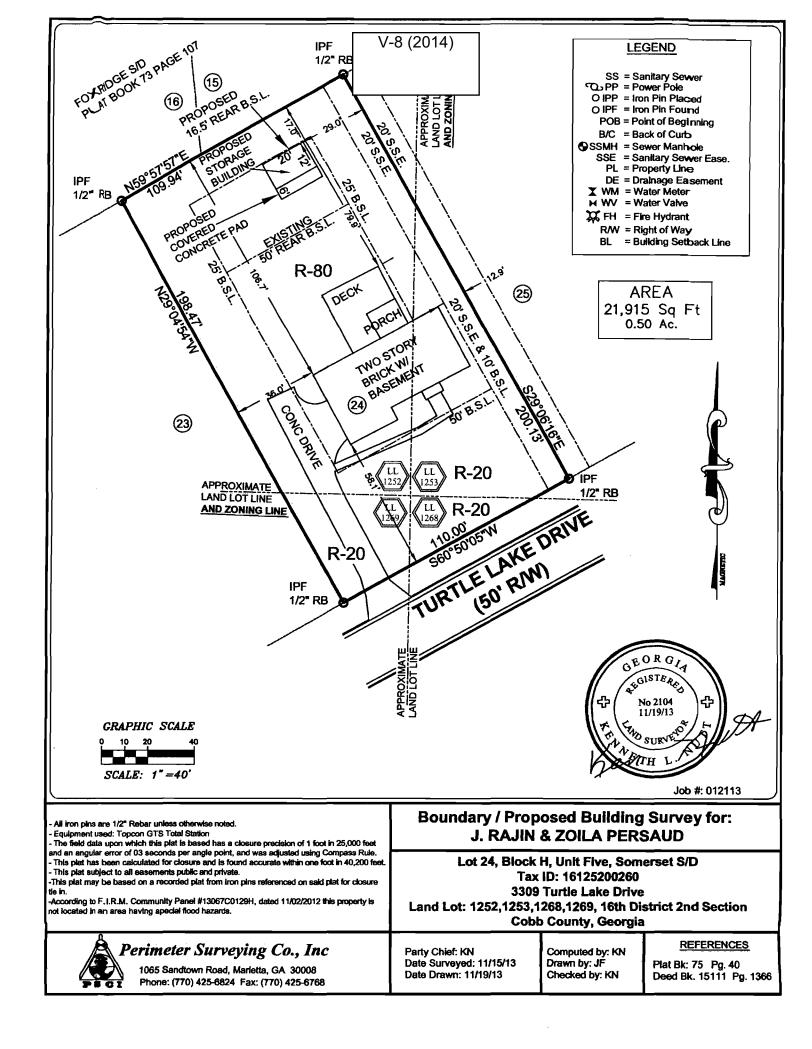

 TYPE OF VARIANCE:
 Waive the rear setback for an accessory structure under 650 square feet (proposed 360 square foot storage building) from the required 50 feet to 16.5 feet.

OPPOSITION: No. OPPOSED \_\_\_\_\_ PETITION No. \_\_\_\_\_ SPOKESMAN \_\_\_\_\_\_

## **COMMENTS**

**TRAFFIC:** This request will not have an adverse impact on the transportation network.

DEVELOPMENT & INSPECTIONS: No comment.

**SITE PLAN REVIEW:** If this variance request is approved, a subdivision plat revision must be recorded prior to the issuance of the certificate of occupancy showing all improvements on the lot and referencing the variance case in the standard plat revision note. The surveyor must submit the plat to the Site Plan Review Section, Community Development Agency for review and approval prior to recording. Call 770-528-2147.

**DESIGN GUIDELINES:** No comment.

**CEMETERY PRESERVATION:** No comment.

WATER: No conflict.

**SEWER:** No conflict with requested variance. Location of proposed structure is adequate distance from sanitary sewer easement.