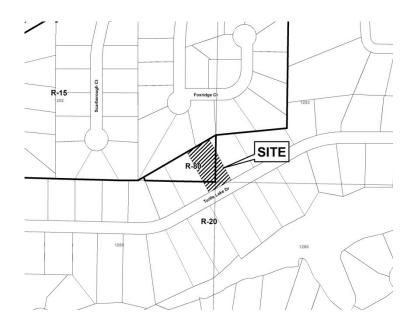

| APPLICANT:                             | Rajin I  | Persaud                                         | PETITION No.:        | V-8                    |
|----------------------------------------|----------|-------------------------------------------------|----------------------|------------------------|
| PHONE:                                 | 770-33   | 0-4013                                          | DATE OF HEARING:     | 02-12-14               |
| REPRESENTA                             | TIVE:    | Green Basements and<br>Remodeling               | PRESENT ZONING:      | R-80, R-20             |
| PHONE:                                 |          | 678-445-5533                                    | LAND LOT(S):         | 1252, 1253, 1268, 1269 |
| TITLEHOLDE                             | D.       | ila Duran Persaud and<br>aneshwar Rajin Persaud | DISTRICT:            | 16                     |
| PROPERTY LO                            | CATIC    | <b>ON:</b> On the north side of Turtle          | SIZE OF TRACT:       | 0.50 acre              |
| Lake Drive, north of Turtle Lake Court |          |                                                 | COMMISSION DISTRICT: | 2                      |
| (3309 Turtle Lak                       | e Drive) |                                                 |                      |                        |
|                                        |          |                                                 |                      |                        |