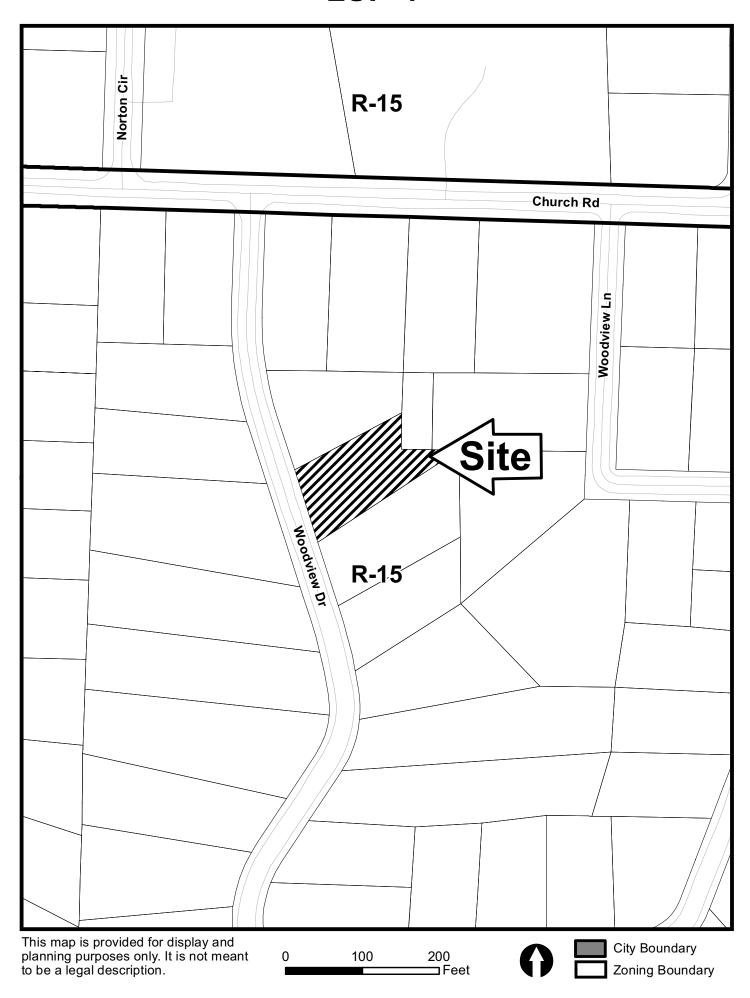

|                |

#### **BOARD OF COMMISSIONERS DECISION**

APPROVED\_\_\_\_\_MOTION BY\_\_\_\_ REJECTED\_\_\_SECONDED\_\_\_\_

HELD\_\_\_\_CARRIED\_\_\_\_

**STIPULATIONS:** 



## LUP-4



| <b>APPLICANT:</b> Shirley Streetman                                                            | an                              | PETITION NO.:                           | LUP-4                   |
|------------------------------------------------------------------------------------------------|---------------------------------|-----------------------------------------|-------------------------|
| PRESENT ZONING: R-15                                                                           |                                 | <b>PETITION FOR:</b>                    | LUP                     |
| * * * * * * * * * * * * * * * * *                                                              | : * * * * * * * * * * * * * * * | -                                       | * * * * * * * * * *