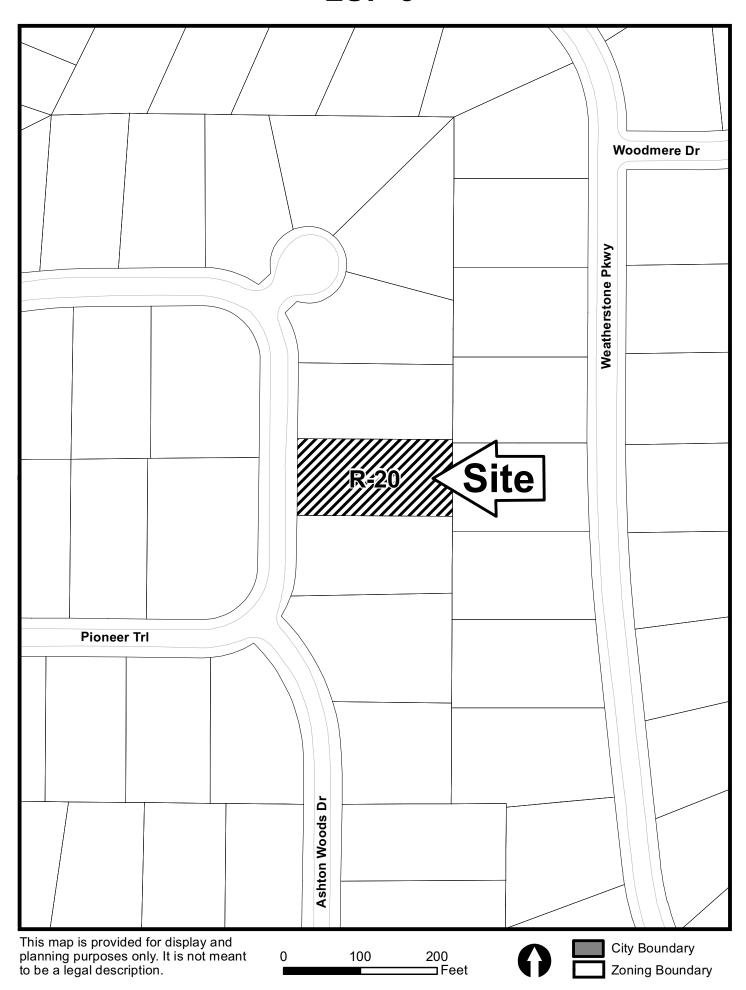

| APPLICANT: Dane                    | esh Roshan                                                                                                                  | PETITION NO:                | LUP-3             |
|------------------------------------|-----------------------------------------------------------------------------------------------------------------------------|-----------------------------|-------------------|
| (404                               | 1) 409-2044                                                                                                                 | HEARING DATE (PC):          | 02-04-14          |
| REPRESENTATIV                      | E: Danesh Roshan                                                                                                            | HEARING DATE (BOC):         | 02-18-14          |
|                                    | (404) 409-2044                                                                                                              | PRESENT ZONING:             | R-20              |
| TITLEHOLDER: _1                    | Danesh Roshan and Fariba Mansoori                                                                                           |                             |                   |
|                                    |                                                                                                                             | PROPOSED ZONING: _L         | and Use Permit    |
| PROPERTY LOCA                      | TION: East side of Pioneer Trail, north of                                                                                  |                             |                   |
| Ashton Woods Drive                 | ,                                                                                                                           | PROPOSED USE: Allow         | More Unrelated    |
| (195 Pioneer Trail)                |                                                                                                                             | Adults and Vehicles than Co | unty Code Permits |
| ACCESS TO PROP                     | PERTY: Pioneer Trail                                                                                                        | SIZE OF TRACT:              | 0.46 acre         |
|                                    |                                                                                                                             | DISTRICT:                   | 16                |
| PHYSICAL CHAR                      | ACTERISTICS TO SITE: Single-family house                                                                                    | LAND LOT(S):                | 1203              |
|                                    |                                                                                                                             | PARCEL(S):                  |                   |
|                                    |                                                                                                                             | TAXES: PAID X D             | UE                |
| CONTROL ON TO                      | NING/DEVELOPMENT                                                                                                            | COMMISSION DISTRICT         | : _2              |
| NORTH:<br>SOUTH:<br>EAST:<br>WEST: | R-20/ Pioneer Wood Subdivision R-20/ Pioneer Wood Subdivision R-20/ Pioneer Wood Subdivision R-20/ Weatherstone Subdivision |                             |                   |
| OPPOSITION: NO                     | O. OPPOSEDPETITION NO:SPOKES                                                                                                | MAN                         |                   |
|                                    | MISSION RECOMMENDATION                                                                                                      |                             |                   |
|                                    | MOTION BY                                                                                                                   | /////                       | *01               |
|                                    | _SECONDED                                                                                                                   |                             | Woodsmith         |
| HELD                               | _CARRIED                                                                                                                    |                             |                   |
| DOADD OF COLO                      | MEGIONEDE DECICION                                                                                                          | ortherstone Pt              |                   |
|                                    | MISSIONERS DECISION  MOTION BY                                                                                              | 1203                        | 1202              |
|                                    | _MOTION BY                                                                                                                  |                             |                   |
| KEJECTED                           | SECONDED                                                                                                                    | SITE                        |                   |

#### LUP-3 DANESH ROSHAN

The applicant is requesting a Temporary Land Use Permit (LUP) in order to allow 3 unrelated adults to live in a single family home with 4 related adults. Per the County Code one family or two or fewer unrelated adults and their children and/or grandchildren may live in a single family home. The County Code also requires 390 square feet of living space as documented by the tax record. The Cobb County Tax Assessor shows 4441 square feet of living space at the property. That will allow a maximum total of 11 related adults to live at the property, and 11 vehicles regularly parked overnight. The applicants request would also include a need for 6 cars to be regularly parked at the property. The applicant is requesting approval for 24 months. This application is a result of a compliant received by the Cobb County Code Enforcement Division. Applicant has submitted the attached "Consent of Contiguous Occupants or Land Owners" for your review. The property is located in a platted subdivision (Pioneer Woods) within the Low Density Residential (LDR) land use category on the *Cobb County Comprehensive Plan*, and is zoned R-20. Based on the above analysis and a strict interpretation of the Code, Staff recommends **DENIAL** of the applicants' request.