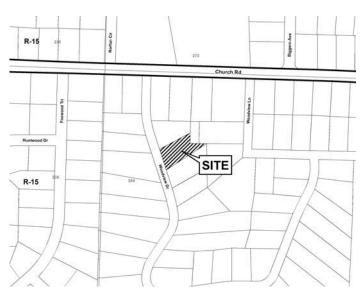

|                |

#### **BOARD OF COMMISSIONERS DECISION**

APPROVED\_\_\_\_\_MOTION BY\_\_\_\_ REJECTED\_\_\_SECONDED\_\_\_\_

HELD\_\_\_\_CARRIED\_\_\_\_

**STIPULATIONS:** 



## LUP-4



| <b>APPLICANT:</b> Shirley Streetman                                                            | an                              | PETITION NO.:                           | LUP-4                   |
|------------------------------------------------------------------------------------------------|---------------------------------|-----------------------------------------|-------------------------|
| PRESENT ZONING: R-15                                                                           |                                 | <b>PETITION FOR:</b>                    | LUP                     |
| * * * * * * * * * * * * * * * * *                                                              | : * * * * * * * * * * * * * * * | -                                       | * * * *