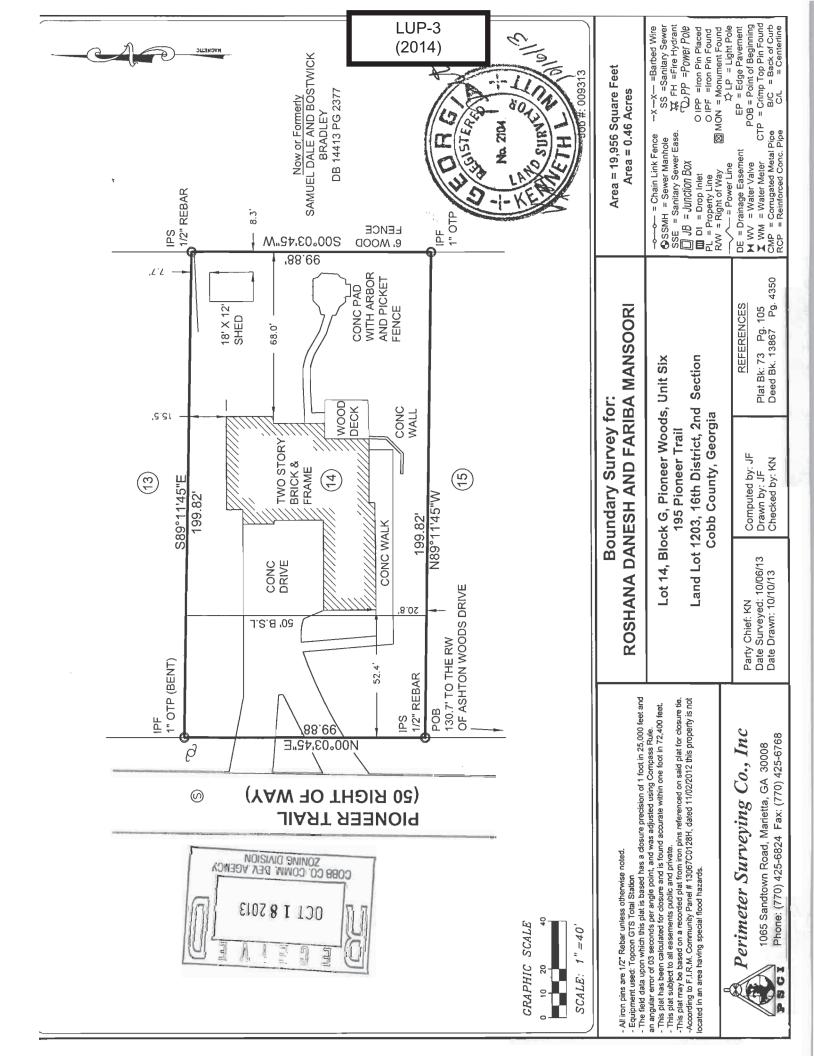

| APPLICANT: Dane                    | esh Roshan                                                                                                                  | PETITION NO:                | LUP-3             |
|------------------------------------|-----------------------------------------------------------------------------------------------------------------------------|-----------------------------|-------------------|
| (404                               | 1) 409-2044                                                                                                                 | HEARING DATE (PC):          | 02-04-14          |
| REPRESENTATIV                      | E: Danesh Roshan                                                                                                            | HEARING DATE (BOC):         | 02-18-14          |
|                                    | (404) 409-2044                                                                                                              | PRESENT ZONING:             | R-20              |
| TITLEHOLDER: _1                    | Danesh Roshan and Fariba Mansoori                                                                                           |                             |                   |
|                                    |                                                                                                                             | PROPOSED ZONING: _L         | and Use Permit    |
| PROPERTY LOCA                      | TION: East side of Pioneer Trail, north of                                                                                  |                             |                   |
| Ashton Woods Drive                 | ,                                                                                                                           | PROPOSED USE: Allow         | More Unrelated    |
| (195 Pioneer Trail)                |                                                                                                                             | Adults and Vehicles than Co | unty Code Permits |
| ACCESS TO PROP                     | PERTY: Pioneer Trail                                                                                                        | SIZE OF TRACT:              | 0.46 acre         |
|                                    |                                                                                                                             | DISTRICT:                   | 16                |
| PHYSICAL CHAR                      | ACTERISTICS TO SITE: Single-family house                                                                                    | LAND LOT(S):                | 1203              |
|                                    |                                                                                                                             | PARCEL(S):                  |                   |
|                                    |                                                                                                                             | TAXES: PAID X D             | UE                |
| CONTROL ON TO                      | NING/DEVELOPMENT                                                                                                            | COMMISSION DISTRICT         | : _2              |
| NORTH:<br>SOUTH:<br>EAST:<br>WEST: | R-20/ Pioneer Wood Subdivision R-20/ Pioneer Wood Subdivision R-20/ Pioneer Wood Subdivision R-20/ Weatherstone Subdivision |                             |                   |
| OPPOSITION: NO                     | O. OPPOSEDPETITION NO:SPOKES                                                                                                | MAN                         |                   |
|                                    | MISSION RECOMMENDATION                                                                                                      |                             |                   |
|                                    | MOTION BY                                                                                                                   | /////                       | *01               |
|                                    | _SECONDED                                                                                                                   |                             | Woodsmith         |
| HELD                               | _CARRIED                                                                                                                    |                             |                   |
| DOADD OF COLO                      | MEGIONEDE DECICION                                                                                                          | ortherstone Pt              |                   |
|                                    | MISSIONERS DECISION  MOTION BY                                                                                              | 1203                        | 1202              |
|                                    | _MOTION BY                                                                                                                  |                             |                   |
| KEJECTED                           | SECONDED                                                                                                                    | SITE                        |                   |

#### LUP-3 DANESH ROSHAN

The applicant is requesting a Temporary Land Use Permit (LUP) in order to allow 3 unrelated adults to live in a single family home with 4 related adults. Per the County Code one family or two or fewer unrelated adults and their children and/or grandchildren may live in a single family home. The County Code also requires 390 square feet of living space as documented by the tax record. The Cobb County Tax Assessor shows 4441 square feet of living space at the property. That will allow a maximum total of 11 related adults to live at the property, and 11 vehicles regularly parked overnight. The applicants request would also include a need for 6 cars to be regularly parked at the property. The applicant is requesting approval for 24 months. This application is a result of a compliant received by the Cobb County Code Enforcement Division. Applicant has submitted the attached "Consent of Contiguous Occupants or Land Owners" for your review. The property is located in a platted subdivision (Pioneer Woods) within the Low Density Residential (LDR) land use category on the *Cobb County Comprehensive Plan*, and is zoned R-20. Based on the above analysis and a strict interpretation of the Code, Staff recommends **DENIAL** of the applicants' request.