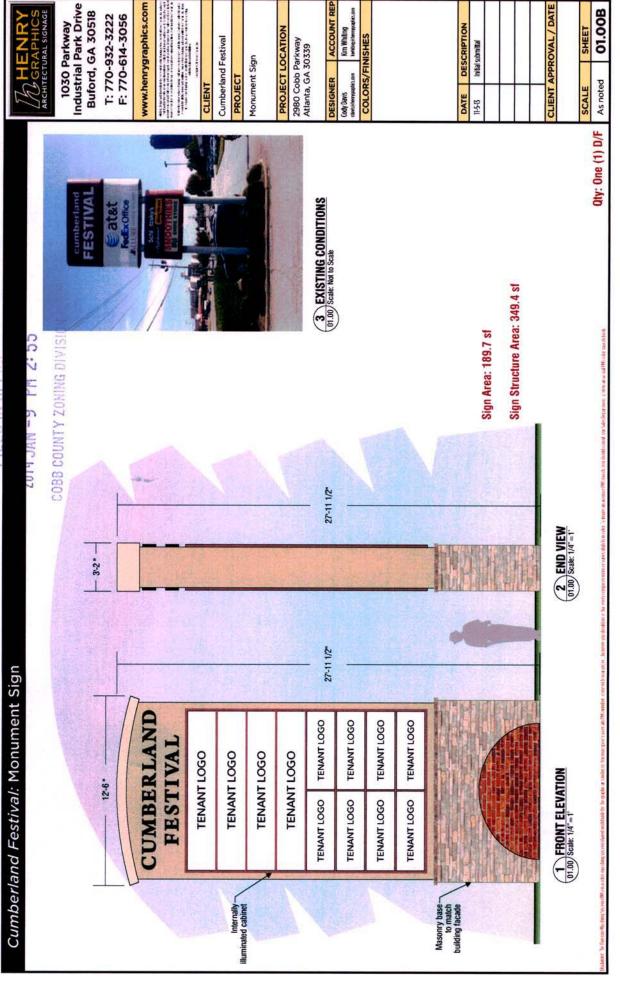

#### **BACKGROUND**

The subject property was rezoned to General Commercial in 1983 for a shopping center. The shopping was built and is still in use today. Two of the thirteen zoning conditions concerned the signage on the property. The applicant would like to amend these two conditions since the area around the shopping center has significantly changed since 1983. The applicant would like to delete stipulation #3 which states "The signs appearing on the face of the buildings shall be individual letters, which shall be backlighted and no more than twenty-four inches in height; such lettering or signage on the front of the buildings shall not extend more than fifteen feet off the ground". These signs would still be subject to the sign ordinance. The applicant would like to amend stipulation #4 to delete the requirement the entrance sign be "similar in design and materials to the exterior of the shopping center". Additionally, the existing ground based monument sign is larger than the county code allows (8 feet taller; 84 square feet larger on the sign copy area, and 50 square feet larger on the sign structure); the applicant is requesting this sign be permitted to remain its current size (see attachment). If approved, all previous zoning stipulations would remain in effect.