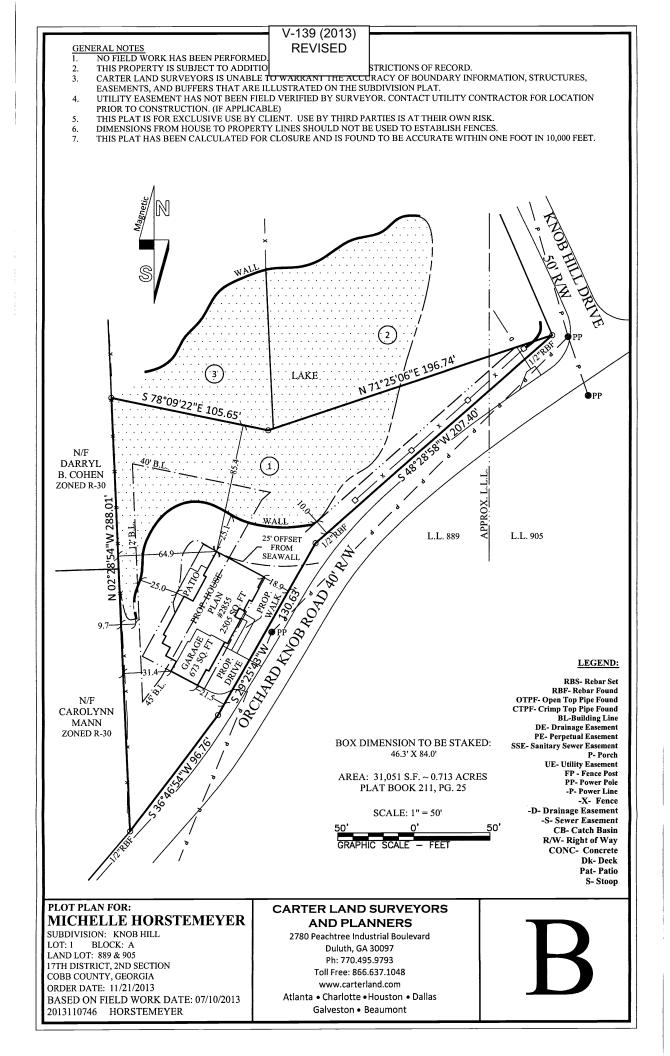

| APPLICANT:                                  | JWC Interests, LLC                   | PETITION No.:        | V-139     |
|---------------------------------------------|--------------------------------------|----------------------|-----------|
| PHONE:                                      | 770-806-6034                         | DATE OF HEARING:     | 12-11-13  |
| REPRESENTA                                  | TIVE: Edward Woodland                | PRESENT ZONING:      | R-30      |
| PHONE:                                      | 770-806-6034                         | LAND LOT(S):         | 889, 905  |
| TITLEHOLDE                                  | <b>R:</b> JWC Interests, LLC         | DISTRICT:            | 17        |
| PROPERTY LO                                 | <b>DCATION:</b> On the north side of | SIZE OF TRACT:       | 0.71 acre |
| Orchard Knob Drive, west of Knob Hill Drive |                                      | COMMISSION DISTRICT: | 2         |
| (2855 Orchard K                             | nob Drive).                          | -                    |           |

**TYPE OF VARIANCE:** Waive the front setback from the required 45 feet to 18 feet.

OPPOSITION: No. OPPOSED \_\_\_\_\_ PETITION No. \_\_\_\_ SPOKESMAN \_\_\_\_\_

**BOARD OF APPEALS DECISION** 

APPROVED \_\_\_\_\_ MOTION BY \_\_\_\_\_

## **COMMENTS**

**TRAFFIC:** This request will not have an adverse impact on the transportation network.

DEVELOPMENT & INSPECTIONS: No comment.

**SITE PLAN REVIEW:** Stream buffer variances would have to be obtained from the state and county in order to build on this site.

**STORMWATER MANAGEMENT:** Stormwater Management is in favor of reducing the front setback. This will allow the minimum 25-foot state stream buffer to be met as well as reduce the length of the driveway and impervious coverage. A stream buffer variance for the impervious setback will still be required (similar to other lots on this lake).