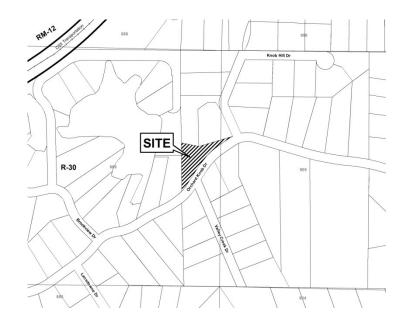

| APPLICANT:                                  | JWC Interests, LLC                   | PETITION No.:        | V-139     |
|---------------------------------------------|--------------------------------------|----------------------|-----------|
| PHONE:                                      | 770-806-6034                         | DATE OF HEARING:     | 12-11-13  |
| REPRESENTA                                  | TIVE: Edward Woodland                | PRESENT ZONING:      | R-30      |
| PHONE:                                      | 770-806-6034                         | LAND LOT(S):         | 889, 905  |
| TITLEHOLDE                                  | <b>R:</b> JWC Interests, LLC         | DISTRICT:            | 17        |
| PROPERTY LO                                 | <b>DCATION:</b> On the north side of | SIZE OF TRACT:       | 0.71 acre |
| Orchard Knob Drive, west of Knob Hill Drive |                                      | COMMISSION DISTRICT: | 2         |
| (2855 Orchard K                             | nob Drive).                          | -                    |           |