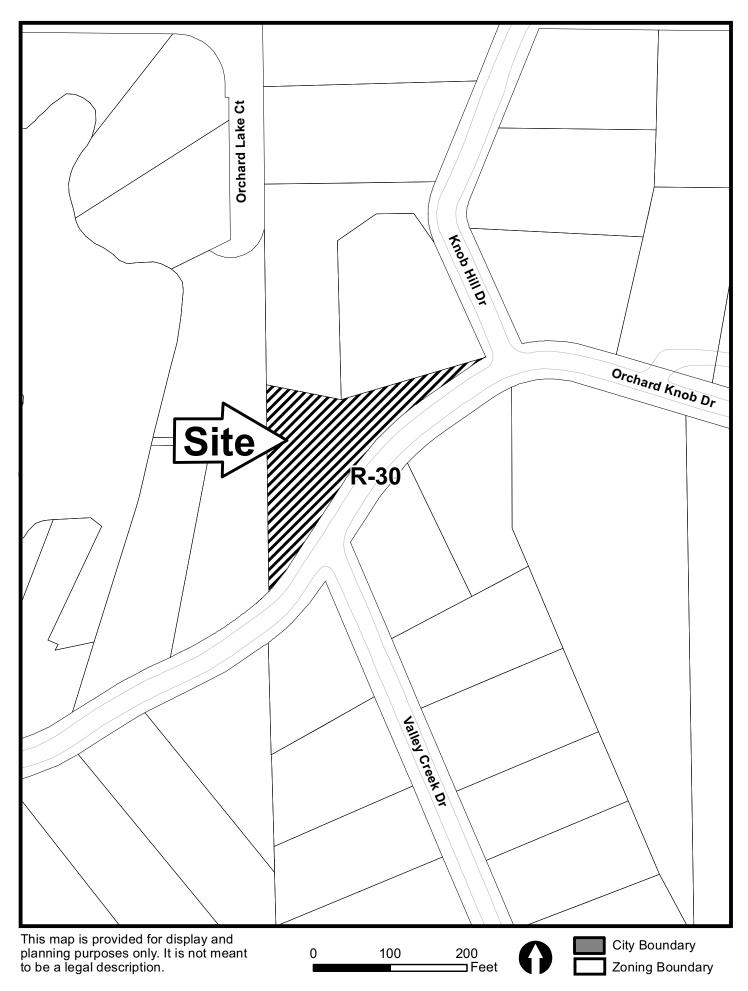

| APPLICANT:                                  | JWC Interests, LLC                   | PETITION No.:        | V-139     |
|---------------------------------------------|--------------------------------------|----------------------|-----------|
| PHONE:                                      | 770-806-6034                         | DATE OF HEARING:     | 12-11-13  |
| REPRESENTA                                  | TIVE: Edward Woodland                | PRESENT ZONING:      | R-30      |
| PHONE:                                      | 770-806-6034                         | LAND LOT(S):         | 889, 905  |
| TITLEHOLDE                                  | <b>R:</b> JWC Interests, LLC         | DISTRICT:            | 17        |
| PROPERTY LO                                 | <b>DCATION:</b> On the north side of | SIZE OF TRACT:       | 0.71 acre |
| Orchard Knob Drive, west of Knob Hill Drive |                                      | COMMISSION DISTRICT: | 2         |
| (2855 Orchard K                             | nob Drive).                          | -                    |           |