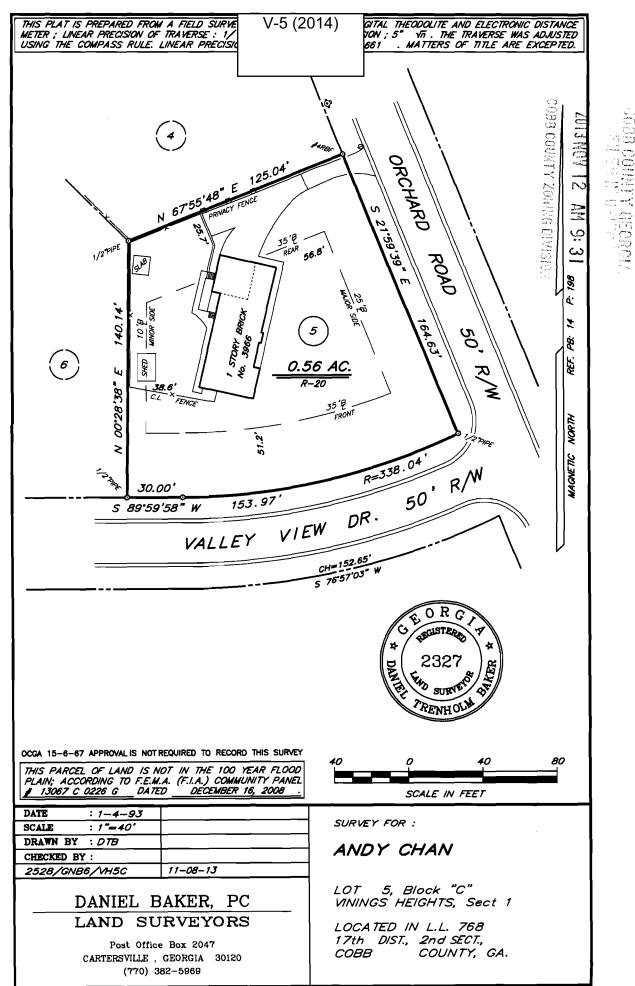

ı

92-593 A

| APPLICANT:                       | Andy Chan    |                          | PETITION No.:        | V-5        |
|----------------------------------|--------------|--------------------------|----------------------|------------|
| PHONE:                           | 404-645-4771 |                          | DATE OF HEARING:     | 01-08-2014 |
| <b>REPRESENTATIVE:</b> Andy Chan |              | PRESENT ZONING:          | R-20                 |            |
| PHONE:                           | 404          | 4-645-4771               | LAND LOT(S):         | 768        |
| TITLEHOLDER: Andy Chan           |              |                          | DISTRICT:            | 17         |
| PROPERTY LO                      | OCATION:     | On the corner of Orchard | SIZE OF TRACT:       | 0.56 acre  |
| Road and Valley View Drive       |              |                          | COMMISSION DISTRICT: | 2          |
|                                  |              |                          |                      |            |

(3966 Orchard Road).

 TYPE OF VARIANCE:
 Waive the setback for an accessory structure over 144 square feet (approximately 150

square foot shed) from the required 10 feet to 5 feet adjacent to the western property line.

**STORMWATER MANAGEMENT:** Based on County GIS ortho-photography, this shed was in place prior to year 2000 and appears to have been in place for quite some time. No apparent adverse stormwater management issues were observed.