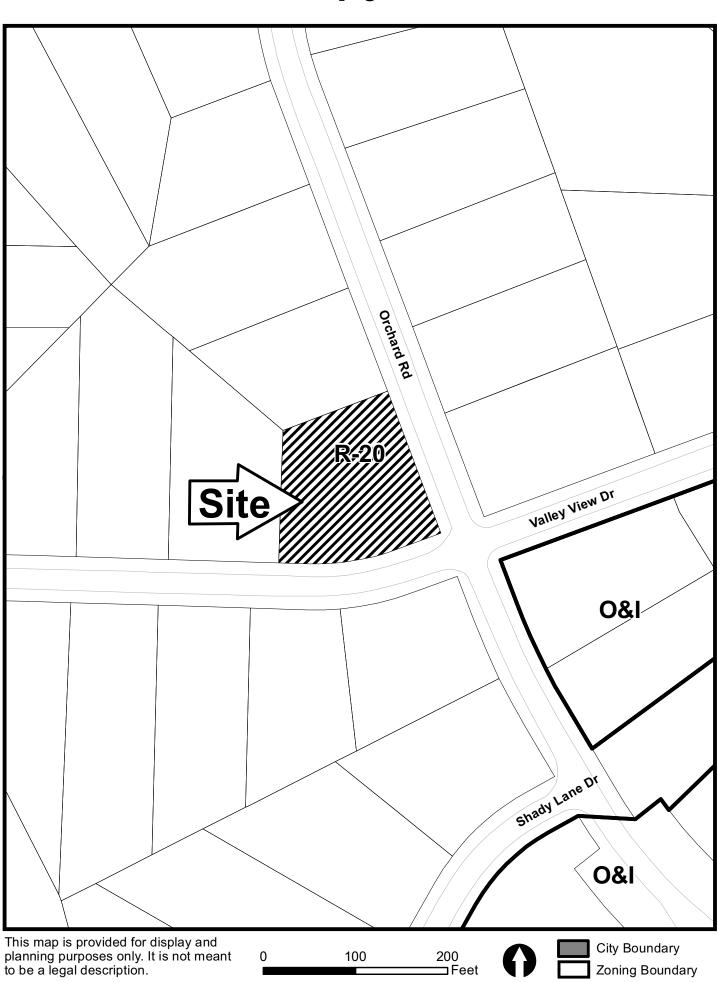

ı

92-593 A

| APPLICANT:                       | Andy Chan    |                          | PETITION No.:        | V-5        |
|----------------------------------|--------------|--------------------------|----------------------|------------|
| PHONE:                           | 404-645-4771 |                          | DATE OF HEARING:     | 01-08-2014 |
| <b>REPRESENTATIVE:</b> Andy Chan |              | PRESENT ZONING:          | R-20                 |            |
| PHONE:                           | 404          | 4-645-4771               | LAND LOT(S):         | 768        |
| TITLEHOLDER: Andy Chan           |              |                          | DISTRICT:            | 17         |
| PROPERTY LO                      | OCATION:     | On the corner of Orchard | SIZE OF TRACT:       | 0.56 acre  |
| Road and Valley View Drive       |              |                          | COMMISSION DISTRICT: | 2          |
|                                  |              |                          |                      |            |