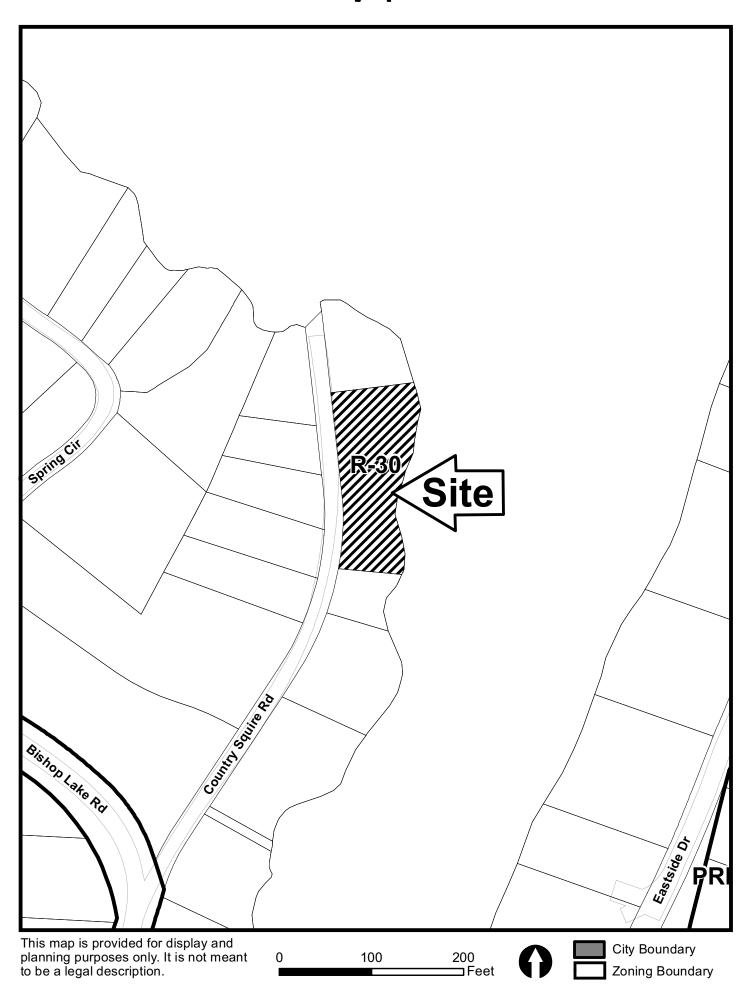

| Charles N. D'Huvvetter                          | PETITION No ·                                                                                                                                                                                                                                            | V-4                                                                                                                                                                                                                                                                                                                                                                                                                                                                                                                                                                                                                                                                                                                                                                                                                                                                                                                                                                                                                                                                                                                                                                                                                                                                                                                                                                                                                                                                                                                                                                                                                                                                                                                                                                                                                                                                                                                                                                                                                                                                                                                            |
|-------------------------------------------------|----------------------------------------------------------------------------------------------------------------------------------------------------------------------------------------------------------------------------------------------------------|--------------------------------------------------------------------------------------------------------------------------------------------------------------------------------------------------------------------------------------------------------------------------------------------------------------------------------------------------------------------------------------------------------------------------------------------------------------------------------------------------------------------------------------------------------------------------------------------------------------------------------------------------------------------------------------------------------------------------------------------------------------------------------------------------------------------------------------------------------------------------------------------------------------------------------------------------------------------------------------------------------------------------------------------------------------------------------------------------------------------------------------------------------------------------------------------------------------------------------------------------------------------------------------------------------------------------------------------------------------------------------------------------------------------------------------------------------------------------------------------------------------------------------------------------------------------------------------------------------------------------------------------------------------------------------------------------------------------------------------------------------------------------------------------------------------------------------------------------------------------------------------------------------------------------------------------------------------------------------------------------------------------------------------------------------------------------------------------------------------------------------|
| 404-231-3500                                    | -                                                                                                                                                                                                                                                        | 01-08-2014                                                                                                                                                                                                                                                                                                                                                                                                                                                                                                                                                                                                                                                                                                                                                                                                                                                                                                                                                                                                                                                                                                                                                                                                                                                                                                                                                                                                                                                                                                                                                                                                                                                                                                                                                                                                                                                                                                                                                                                                                                                                                                                     |
| TIVE: Charles N. D'Huyvetter                    | PRESENT ZONING:                                                                                                                                                                                                                                          | R-30                                                                                                                                                                                                                                                                                                                                                                                                                                                                                                                                                                                                                                                                                                                                                                                                                                                                                                                                                                                                                                                                                                                                                                                                                                                                                                                                                                                                                                                                                                                                                                                                                                                                                                                                                                                                                                                                                                                                                                                                                                                                                                                           |
| 404-231-3500                                    | LAND LOT(S):                                                                                                                                                                                                                                             | 756                                                                                                                                                                                                                                                                                                                                                                                                                                                                                                                                                                                                                                                                                                                                                                                                                                                                                                                                                                                                                                                                                                                                                                                                                                                                                                                                                                                                                                                                                                                                                                                                                                                                                                                                                                                                                                                                                                                                                                                                                                                                                                                            |
| Charles N. D'Huyvetter and Lynne K. D'Huyvetter | DISTRICT:                                                                                                                                                                                                                                                | 16                                                                                                                                                                                                                                                                                                                                                                                                                                                                                                                                                                                                                                                                                                                                                                                                                                                                                                                                                                                                                                                                                                                                                                                                                                                                                                                                                                                                                                                                                                                                                                                                                                                                                                                                                                                                                                                                                                                                                                                                                                                                                                                             |
| On the east side of                             | SIZE OF TRACT:                                                                                                                                                                                                                                           | 0.35 acre                                                                                                                                                                                                                                                                                                                                                                                                                                                                                                                                                                                                                                                                                                                                                                                                                                                                                                                                                                                                                                                                                                                                                                                                                                                                                                                                                                                                                                                                                                                                                                                                                                                                                                                                                                                                                                                                                                                                                                                                                                                                                                                      |
| toad, north of Bishop Lake Road                 | COMMISSION DISTRICT:                                                                                                                                                                                                                                     | 2                                                                                                                                                                                                                                                                                                                                                                                                                                                                                                                                                                                                                                                                                                                                                                                                                                                                                                                                                                                                                                                                                                                                                                                                                                                                                                                                                                                                                                                                                                                                                                                                                                                                                                                                                                                                                                                                                                                                                                                                                                                                                                                              |
| quire Road).                                    |                                                                                                                                                                                                                                                          |                                                                                                                                                                                                                                                                                                                                                                                                                                                                                                                                                                                                                                                                                                                                                                                                                                                                                                                                                                                                                                                                                                                                                                                                                                                                                                                                                                                                                                                                                                                                                                                                                                                                                                                                                                                                                                                                                                                                                                                                                                                                                                                                |
| IANCE: 1) Waive the front setback fro           | m the required 45 feet to zero fee                                                                                                                                                                                                                       | et; 2) waive the rear setback                                                                                                                                                                                                                                                                                                                                                                                                                                                                                                                                                                                                                                                                                                                                                                                                                                                                                                                                                                                                                                                                                                                                                                                                                                                                                                                                                                                                                                                                                                                                                                                                                                                                                                                                                                                                                                                                                                                                                                                                                                                                                                  |
| 40 feet to zero feet; and 3) increase the m     | naximum allowable impervious s                                                                                                                                                                                                                           | urface from 35% to 45.1%.                                                                                                                                                                                                                                                                                                                                                                                                                                                                                                                                                                                                                                                                                                                                                                                                                                                                                                                                                                                                                                                                                                                                                                                                                                                                                                                                                                                                                                                                                                                                                                                                                                                                                                                                                                                                                                                                                                                                                                                                                                                                                                      |
| MOTION BY SECONDED ARRIED                       | R-20                                                                                                                                                                                                                                                     | SITE                                                                                                                                                                                                                                                                                                                                                                                                                                                                                                                                                                                                                                                                                                                                                                                                                                                                                                                                                                                                                                                                                                                                                                                                                                                                                                                                                                                                                                                                                                                                                                                                                                                                                                                                                                                                                                                                                                                                                                                                                                                                                                                           |
|                                                 | Charles N. D'Huyvetter 404-231-3500  R: Charles N. D'Huyvetter and Lynne K. D'Huyvetter  OCATION: On the east side of Road, north of Bishop Lake Road  quire Road).  IANCE: 1) Waive the front setback fro 1 40 feet to zero feet; and 3) increase the m | DATE OF HEARING:  TIVE: Charles N. D'Huyvetter  404-231-3500  R: Charles N. D'Huyvetter and Lynne K. D'Huyvetter  PCATION: On the east side of  SIZE OF TRACT:  COMMISSION DISTRICT:  COMMISSION DISTRICT:  Quire Road).  IANCE: 1) Waive the front setback from the required 45 feet to zero feet 40 feet to zero feet; and 3) increase the maximum allowable impervious standard of the property of the prop |