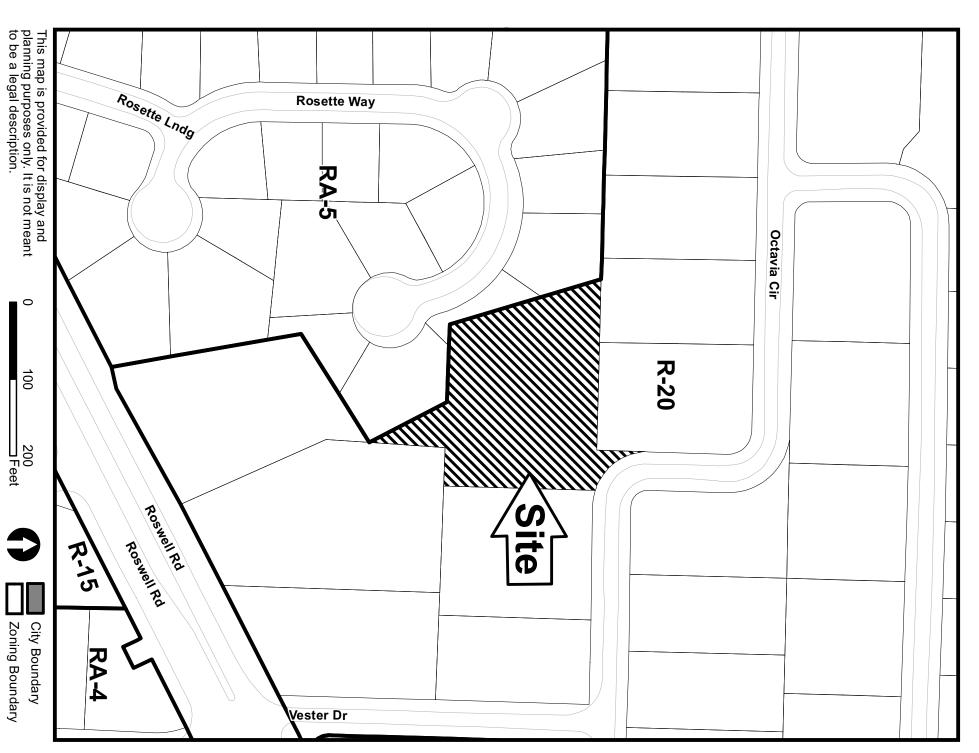

COBB COUNTY GEORGIA

REPRO PRODUCTS 603632

| APPLICANT:             | Robert Ramaley                                 | PETITION No.:          | V-130      |
|------------------------|------------------------------------------------|------------------------|------------|
| PHONE:                 | 770-841-0169                                   | DATE OF HEARING:       | 11-13-2013 |
| REPRESENTA             | REPRESENTATIVE: Robert Ramaley                 | PRESENT ZONING:        | R-20       |
| PHONE:                 | 770-841-0169                                   | LAND LOT(S):           | 911, 962   |
| TITLEHOLDER:           | R: Robert E. Ramaley                           | DISTRICT:              | 16         |
| PROPERTY LO            | <b>PROPERTY LOCATION:</b> On the south side of | SIZE OF TRACT:         | 1.08 acres |
| Octavia Circle, w      | Octavia Circle, west of Vester Drive           | COMMISSION DISTRICT: 3 | 3          |
| (2930 Octavia Circle). | rcle).                                         |                        |            |