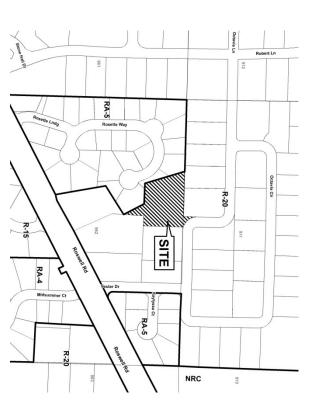

COBB COUNTY GEORGIA

REPRO PRODUCTS 603632

| APPLICANT:             | Robert Ramaley                                 | PETITION No.:          | V-130      |
|------------------------|------------------------------------------------|------------------------|------------|
| PHONE:                 | 770-841-0169                                   | DATE OF HEARING:       | 11-13-2013 |
| REPRESENTA             | REPRESENTATIVE: Robert Ramaley                 | PRESENT ZONING:        | R-20       |
| PHONE:                 | 770-841-0169                                   | LAND LOT(S):           | 911, 962   |
| TITLEHOLDER:           | R: Robert E. Ramaley                           | DISTRICT:              | 16         |
| PROPERTY LO            | <b>PROPERTY LOCATION:</b> On the south side of | SIZE OF TRACT:         | 1.08 acres |
| Octavia Circle, w      | Octavia Circle, west of Vester Drive           | COMMISSION DISTRICT: 3 | 3          |
| (2930 Octavia Circle). | rcle).                                         |                        |            |