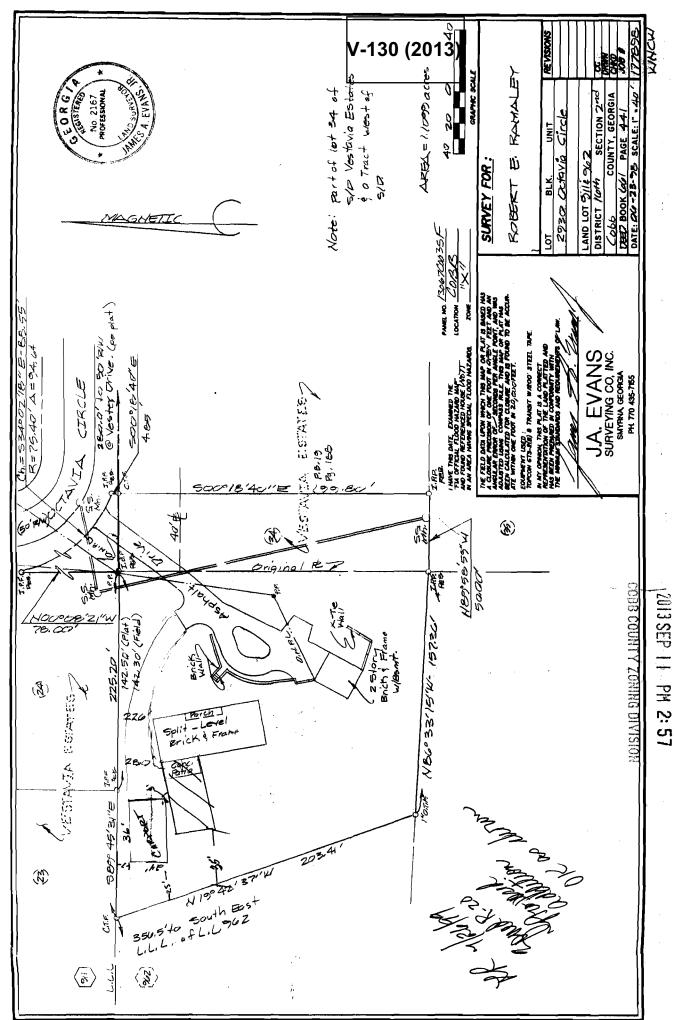

COBB COUNTY GEORGIA

REPRO PRODUCTS 603632

| APPLICANT:             | Robert Ramaley                                 | PETITION No.:          | V-130      |
|------------------------|------------------------------------------------|------------------------|------------|
| PHONE:                 | 770-841-0169                                   | DATE OF HEARING:       | 11-13-2013 |
| REPRESENTA             | REPRESENTATIVE: Robert Ramaley                 | PRESENT ZONING:        | R-20       |
| PHONE:                 | 770-841-0169                                   | LAND LOT(S):           | 911, 962   |
| TITLEHOLDER:           | R: Robert E. Ramaley                           | DISTRICT:              | 16         |
| PROPERTY LO            | <b>PROPERTY LOCATION:</b> On the south side of | SIZE OF TRACT:         | 1.08 acres |
| Octavia Circle, w      | Octavia Circle, west of Vester Drive           | COMMISSION DISTRICT: 3 | 3          |
| (2930 Octavia Circle). | rcle).                                         |                        |            |

property line to the east; and 3) allow an accessory structure (approximately 1,000 square foot "2 story brick and property line to the south, to 90 feet adjacent to the rear property line to the west, and to 51 feet adjacent to the front the rear property line to the west; 2) waive the setbacks for an accessory structure over 650 square feet (approximately TYPE OF VARIANCE: frame with basement") to the front and side of the principal building. 1,000 square foot "2 story brick and frame with basement") from the required 100 feet to 38 feet adjacent to the side "carport") from the required 100 feet to 7 feet adjacent to the side property line to the north and to 25 feet adjacent to 1) Waive the setbacks for an accessory structure over 650 square feet (864 square foot

and location will impact the south and east property line setbacks as well. to the east of the 2-story brick and frame structure that is not included on the survey provided. It's size management impacts from the existing site conditions. STORMWATER MANAGEMENT: There does However, there is a sizable metal shed located not appear to be any adverse stormwater