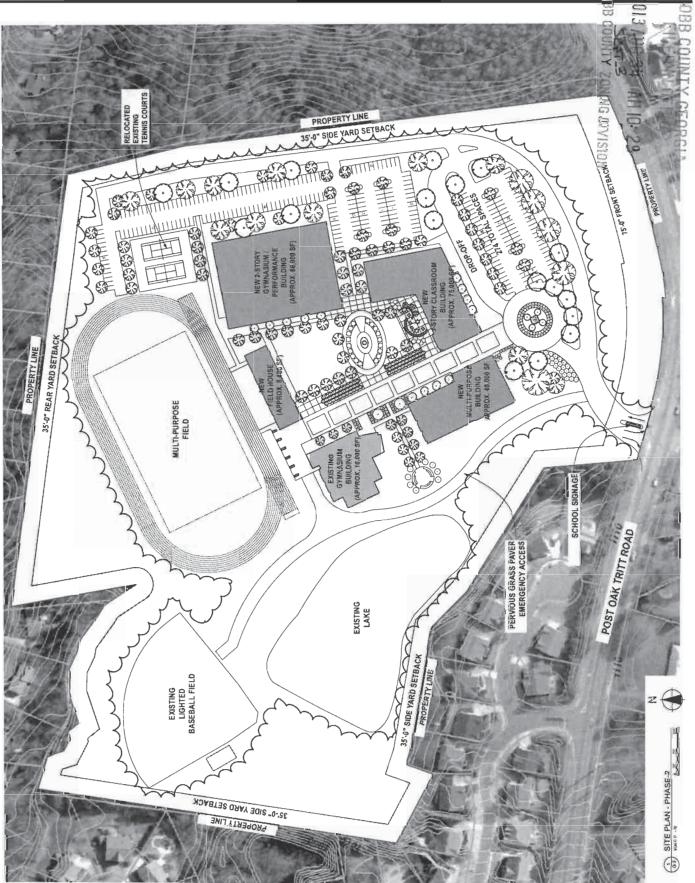

#### PRELIMINARY ZONING ANALYSIS

Planning Commission Hearing Date: November 5, 2013

**Board of Commissioners Hearing Date: November 19, 2013** 

Due Date: October 4, 2013

Date Distributed/Mailed Out: September 13, 2013

Cobb County...Expect the Best!

| APPLICANT: Copperleaf Partners, LLC                                 | PETITION NO:          | Z-61                               |
|---------------------------------------------------------------------|-----------------------|------------------------------------|
| 770-616-0261                                                        | HEARING DATE (PC):    | 11-05-13                           |
| REPRESENTATIVE: Charles McClain                                     | HEARING DATE (BOC): _ | 11-19-13                           |
| 770-616-0261                                                        | PRESENT ZONING:       | R-20                               |
| TITLEHOLDER: Spero G. Karas                                         |                       |                                    |
|                                                                     | PROPOSED ZONING:      | RA-5                               |
| PROPERTY LOCATION: East side of Bob Bettis Road; bounded by         |                       |                                    |
| Bob Bettis Road, Brown Circle and Fairview Drive; north of Piedmont | PROPOSED USE:         | Subdivision                        |
| Road (2712 Bob Bettis Road).                                        |                       |                                    |
| ACCESS TO PROPERTY:                                                 | SIZE OF TRACT:        | 1.942 acres                        |
|                                                                     | DISTRICT:             | 16                                 |
| PHYSICAL CHARACTERISTICS TO SITE:                                   | LAND LOT(S):          | 559, 594                           |
|                                                                     | PARCEL(S):            | 4                                  |
|                                                                     | TAXES: PAID X DU      | J <b>E</b>                         |
| CONTIGUOUS ZONING/DEVELOPMENT                                       | COMMISSION DISTRICT:  | : _3                               |
| R-20 JO Actual/Aradole R-15 SITE                                    | RA-5                  | Park Dr  Dury Point Ln  Anillor Or |