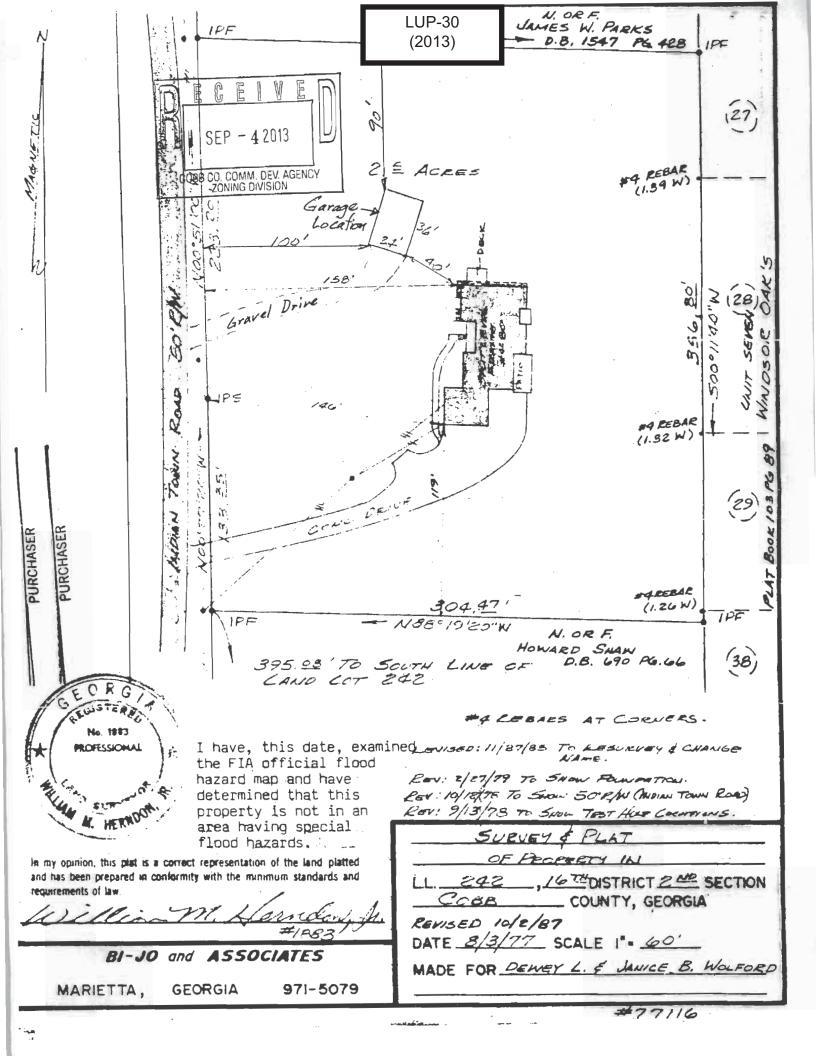

#### PRELIMINARY ZONING ANALYSIS

Planning Commission Hearing Date: November 5, 2013

**Board of Commissioners Hearing Date: November 19, 2013** 

Due Date: October 4, 2013

Date Distributed/Mailed Out: September 13, 2013

Cobb County...Expect the Best!

| APPLICANT: Copperleaf Partners, LLC                                 | PETITION NO:          | Z-61                               |
|---------------------------------------------------------------------|-----------------------|------------------------------------|
| 770-616-0261                                                        | HEARING DATE (PC):    | 11-05-13                           |
| REPRESENTATIVE: Charles McClain                                     | HEARING DATE (BOC): _ | 11-19-13                           |
| 770-616-0261                                                        | PRESENT ZONING:       | R-20                               |
| TITLEHOLDER: Spero G. Karas                                         |                       |                                    |
|                                                                     | PROPOSED ZONING:      | RA-5                               |
| PROPERTY LOCATION: East side of Bob Bettis Road; bounded by         |                       |                                    |
| Bob Bettis Road, Brown Circle and Fairview Drive; north of Piedmont | PROPOSED USE:         | Subdivision                        |
| Road (2712 Bob Bettis Road).                                        |                       |                                    |
| ACCESS TO PROPERTY:                                                 | SIZE OF TRACT:        | 1.942 acres                        |
|                                                                     | DISTRICT:             | 16                                 |
| PHYSICAL CHARACTERISTICS TO SITE:                                   | LAND LOT(S):          | 559, 594                           |
|                                                                     | PARCEL(S):            | 4                                  |
|                                                                     | TAXES: PAID X DU      | J <b>E</b>                         |
| CONTIGUOUS ZONING/DEVELOPMENT                                       | COMMISSION DISTRICT:  | : _3                               |
| R-20 JO Actual/Aradole R-15 SITE                                    | RA-5                  | Park Dr  Dury Point Ln  Anillor Or |