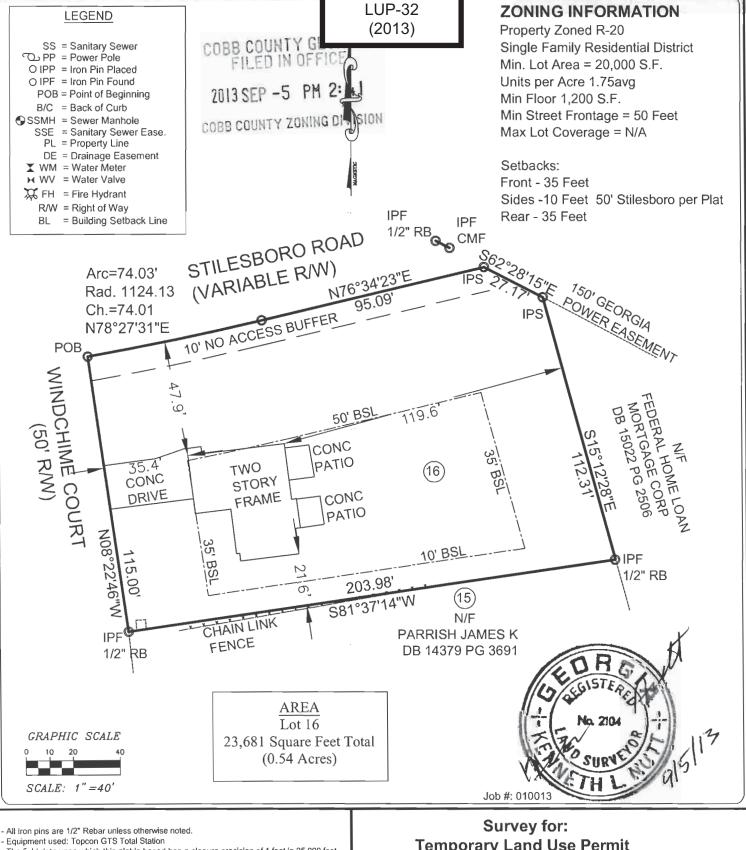

maximum): 2 years                                                                                                    |
| 13.        | Is this application a result of a Code Enforcement action? No; Yes(If yes, attach a copy of the Notice of Violation and/or tickets to this form).        |
| 14.        | Any additional information? (Please attach additional information if needed):                                                                            |
|            | We are applying in order to allow four unrelated adults to live and park at this single-family dwelling.  Applicant signature: Band Park Date: 09 105 13 |
|            | Applicant name (printed): Brandon Rich                                                                                                                   |



- The field data upon which this plat is based has a closure precision of 1 foot in 25,000 feet and an angular error of 03 seconds per angle point, and was adjusted using Compass Rule. - This plat has been calculated for closure and is found accurate within one foot in 54,200 feet.
- This plat subject to all easements public and private.
- -This plat may be based on a recorded plat from iron pins referenced on said plat for closure
- -According to F.I.R.M. Community Panel # 13067C0081G, dated 12/16/2008 this property is not located in an area having special flood hazards.

# **Temporary Land Use Permit**

Tax ID: 20022201130 Lot 16. Emerald Oaks S/D 1759 Windchime Court Land Lot 222 20th District 2nd Section Cobb County, Georgia



#### Perimeter Surveying Co., Inc

1065 Sandtown Road, M