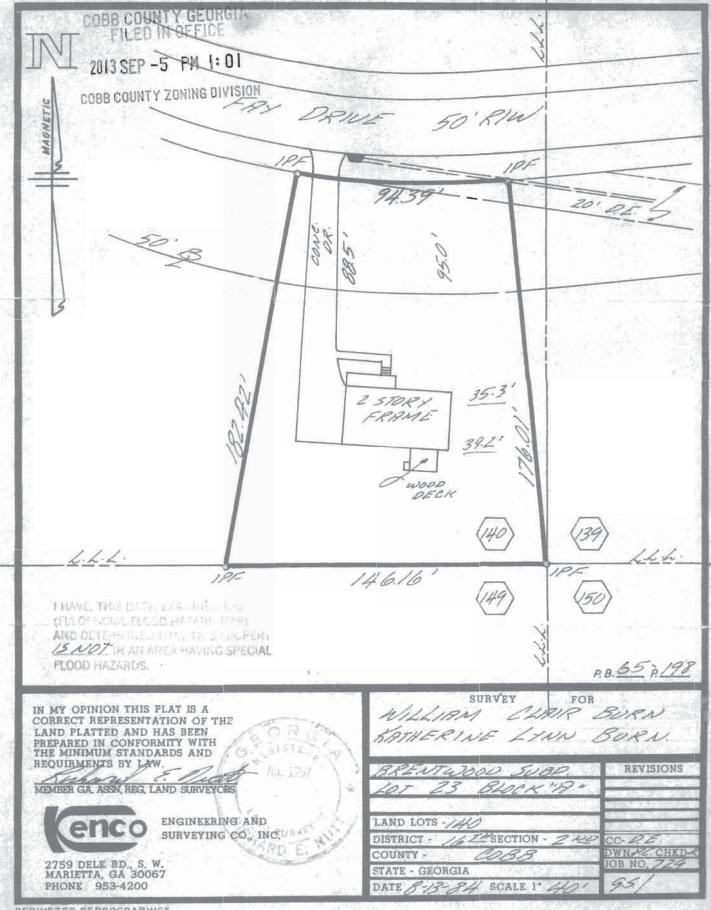

ate what is kept outside): Long Scape Trailer, wheel forows, its Signs Ladder |
| Length of time requested: Z years                                                                                                                                           |
| Any additional information? (Please attach additional information if needed):  See Attached Letter                                                                          |
| Applicant signature:                                                                                                                                                        |
| Applicant name (printed): John J. Sucrez (1)                                                                                                                                |

LUP-31 (2013)



AF 29830

| APPLICANT: Brandon Rich and Stuart Rich             | PETITION NO:       | LUP-31            |
|-----------------------------------------------------|--------------------|-------------------|
| 770-316-3946                                        | HEARING DATE (PC): | 11-05-13          |
| REPRESENTATIVE: Brandon Rich                        | HEARING DATE (BOC) | : 11-19-13        |
| 770-316-3946                                        | PRESENT ZONING:    | R-20              |
| TITLEHOLDER: Brand Rich and Stuart Rich             |                    |                   |
|                                                     | PROPOSED ZONING: _ | Land Use Permit   |
| PROPERTY LOCATION: South side of Fay Drive, west of |                    |                   |
| Timrose Ro