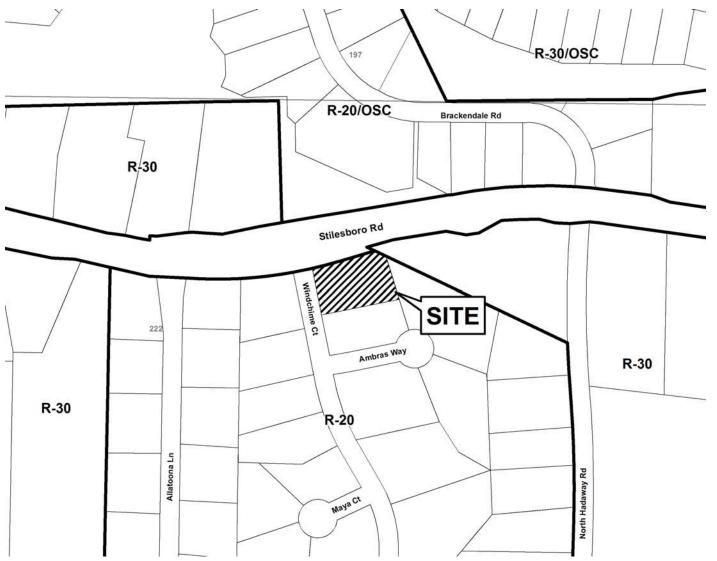

hime Court                                | SIZE OF TRACT:             | 0.54 acre       |
|                                                                    | DISTRICT:                  | 20              |
| PHYSICAL CHARACTERISTICS TO SITE:                                  | LAND LOT(S):               | 222             |
|                                                                    | PARCEL(S):                 | 113             |
|                                                                    | TAXES: PAID X DI           | U <b>E</b>      |
| CONTIGUOUS ZONING/DEVELOPMENT                                      | COMMISSION DISTRICT        | :_1             |
| 197                                                                | R-30/OSC                   |                 |





Application #: Lul-32
PC Hearing Date: 11-5-13
BOC Hearing Date: 11-19-13

| 1.          | Type of business, or request?                                                                                                                      |
|-------------|----------------------------------------------------------------------------------------------------------------------------------------------------|
| 2.          | Number of employees? VA                                                                                                                            |
| 3.          | Days of operation?                                                                                                                                 |
| 4.          | Hours of operation?