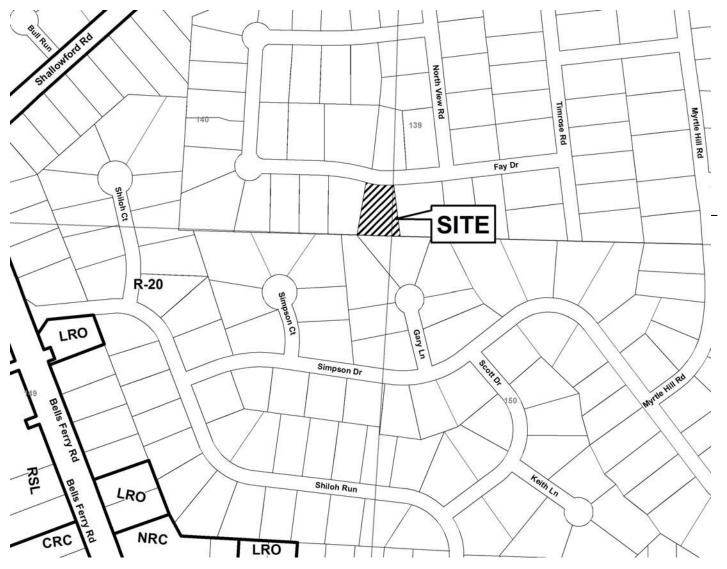

Cobb County...Expect the Best!

| APPLICANT: Copperleaf Partners, LLC                                 | PETITION NO:          | Z-61                               |
|---------------------------------------------------------------------|-----------------------|------------------------------------|
| 770-616-0261                                                        | HEARING DATE (PC):    | 11-05-13                           |
| REPRESENTATIVE: Charles McClain                                     | HEARING DATE (BOC): _ | 11-19-13                           |
| 770-616-0261                                                        | PRESENT ZONING:       | R-20                               |
| TITLEHOLDER: Spero G. Karas                                         |                       |                                    |
|                                                                     | PROPOSED ZONING:      | RA-5                               |
| PROPERTY LOCATION: East side of Bob Bettis Road; bounded by         |                       |                                    |
| Bob Bettis Road, Brown Circle and Fairview Drive; north of Piedmont | PROPOSED USE:         | Subdivision                        |
| Road (2712 Bob Bettis Road).                                        |                       |                                    |
| ACCESS TO PROPERTY:                                                 | SIZE OF TRACT:        | 1.942 acres                        |
|                                                                     | DISTRICT:             | 16                                 |
| PHYSICAL CHARACTERISTICS TO SITE:                                   | LAND LOT(S):          | 559, 594                           |
|                                                                     | PARCEL(S):            | 4                                  |
|                                                                     | TAXES: PAID X DU      | J <b>E</b>                         |
| CONTIGUOUS ZONING/DEVELOPMENT                                       | COMMISSION DISTRICT:  | : _3                               |
| R-20 JO Actual/Aradole R-15 SITE                                    | RA-5                  | Park Dr  Dury Point Ln  Anillor Or |

Piedmont Rd

RA-4