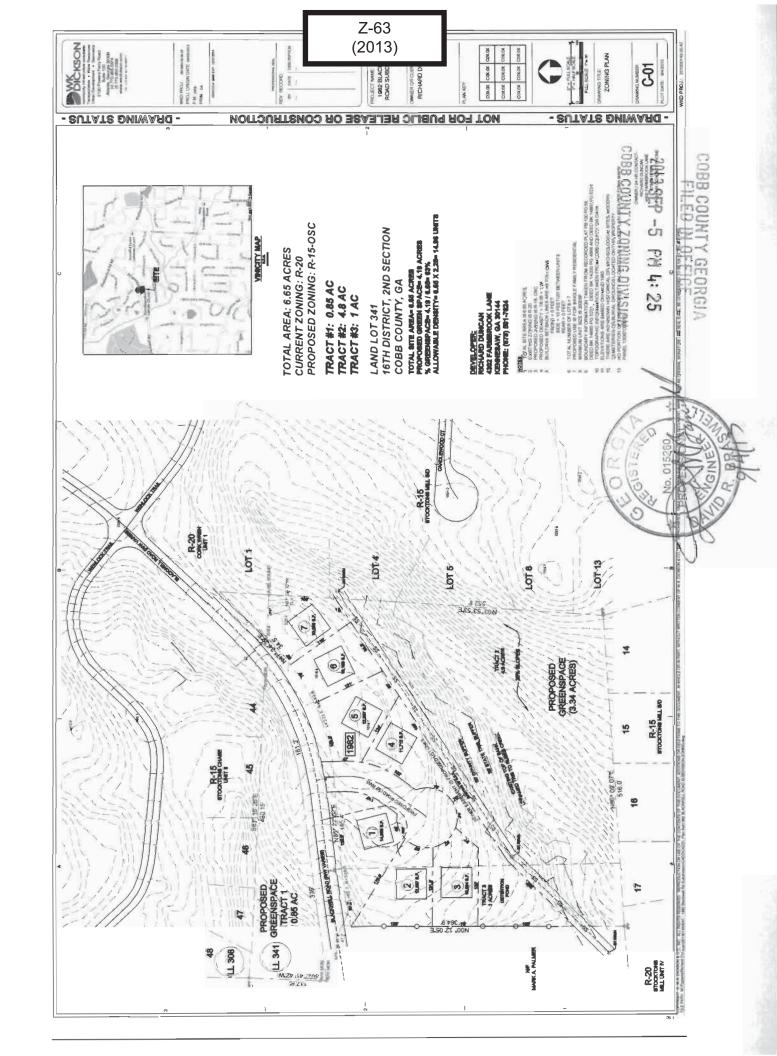

preliminary information provided therein at any time during the rezoning process.

| APPLICANT: Duncan Land Investments                          | PETITION NO:          |             |
|-------------------------------------------------------------|-----------------------|-------------|
| 678-591-7624                                                | HEARING DATE (PC):    |             |
| REPRESENTATIVE: Richard Duncan                              | HEARING DATE (BOC): _ |             |
| 678-591-7624                                                | PRESENT ZONING:       | R-20        |
| TITLEHOLDER: Terry R. and Michael S. Palmer                 |                       |             |
| -                                                           | PROPOSED ZONING:      | R-15/OSC    |
| PROPERTY LOCATION: North and south sides of Blackwell Road; |                       |             |
| south of Wenlok Trail and east of Carter Valley Drive       | PROPOSED USE:         | Subdivision |
| (1982 Blackwell Road).                                      | ,                     |             |
| ACCESS TO PROPERTY: Blackwell Road                          | SIZE OF TRACT:        | 6.65 acres  |
|                                                             | DISTRICT:             | 16          |
| PHYSICAL CHARACTERISTICS TO SITE:                           | LAND LOT(S):          | 341         |
|                                                             | PARCEL(S):            | 5, 62, 63   |
|                                                             | TAXES: PAID X DU      | J <b>E</b>  |
| CONTIGUOUS ZONING/DEVELOPMENT                               | COMMISSION DISTRICT   | : 3         |
| R-20  | R-20  Candlewood Ct   | 509         |

Candlewood Way

Application #: 2-63
PC Hearing Date: 11 /5/13
BOC Hearing Date: 11/19/12