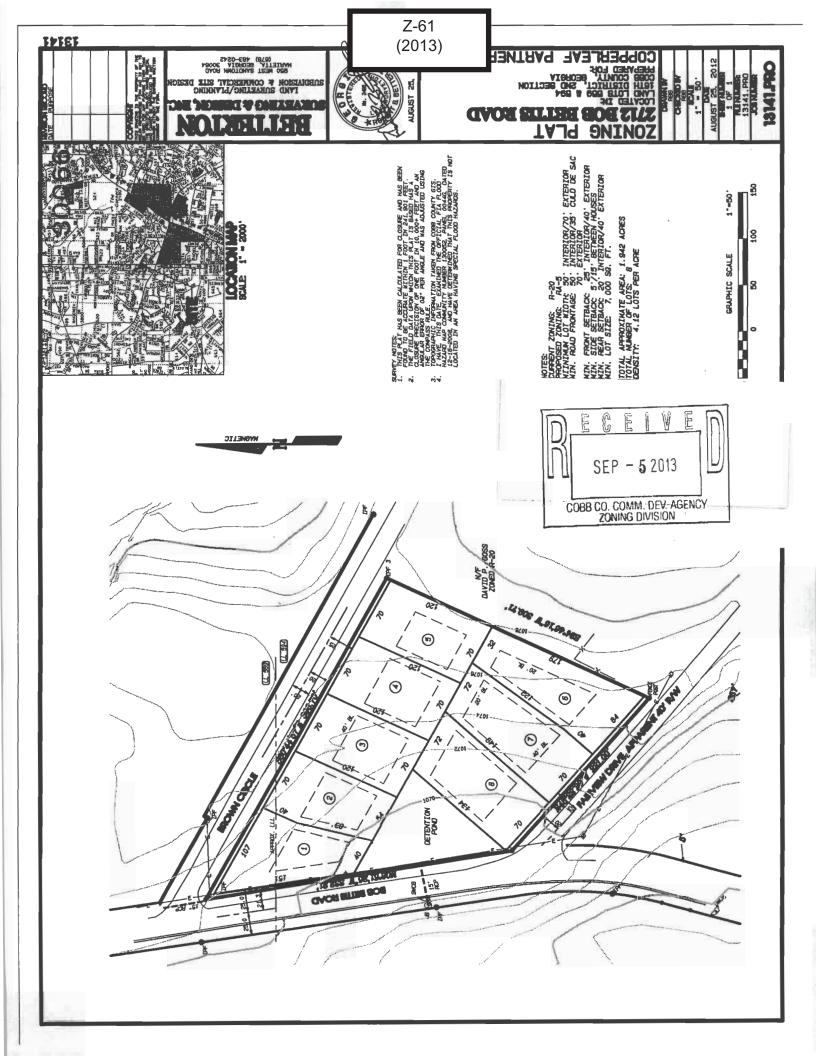

Cobb County...Expect the Best!

| APPLICANT: Copperleaf Partners, LLC                                 | PETITION NO:          | Z-61                               |
|---------------------------------------------------------------------|-----------------------|------------------------------------|
| 770-616-0261                                                        | HEARING DATE (PC):    | 11-05-13                           |
| REPRESENTATIVE: Charles McClain                                     | HEARING DATE (BOC): _ | 11-19-13                           |
| 770-616-0261                                                        | PRESENT ZONING:       | R-20                               |
| TITLEHOLDER: Spero G. Karas                                         |                       |                                    |
|                                                                     | PROPOSED ZONING:      | RA-5                               |
| PROPERTY LOCATION: East side of Bob Bettis Road; bounded by         |                       |                                    |
| Bob Bettis Road, Brown Circle and Fairview Drive; north of Piedmont | PROPOSED USE:         | Subdivision                        |
| Road (2712 Bob Bettis Road).                                        |                       |                                    |
| ACCESS TO PROPERTY:                                                 | SIZE OF TRACT:        | 1.942 acres                        |
|                                                                     | DISTRICT:             | 16                                 |
| PHYSICAL CHARACTERISTICS TO SITE:                                   | LAND LOT(S):          | 559, 594                           |
|                                                                     | PARCEL(S):            | 4                                  |
|                                                                     | TAXES: PAID X DU      | J <b>E</b>                         |
| CONTIGUOUS ZONING/DEVELOPMENT                                       | COMMISSION DISTRICT:  | : _3                               |
| R-20 JO Actual/Aradole R-15 SITE                                    | RA-5                  | Park Dr  Dury Point Ln  Anillor Or |

Piedmont Rd

RA-4

# Application No. Z-61 Nov. r Rezoning 2013