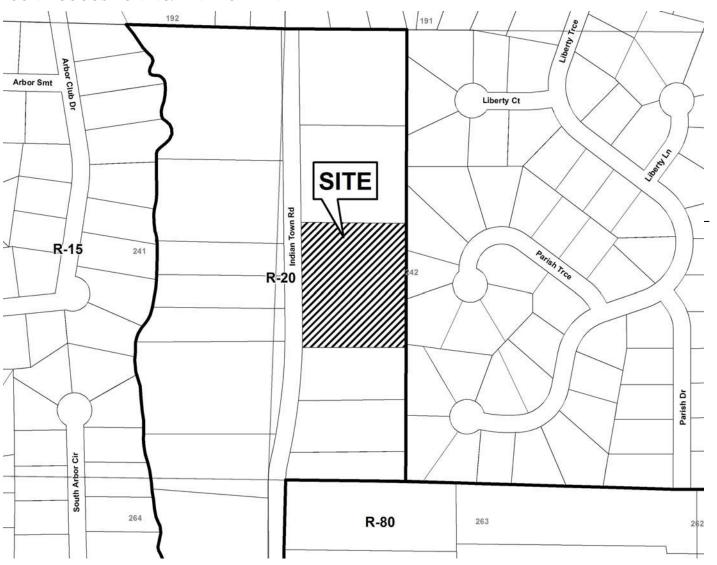

Cobb County...Expect the Best!

| APPLICANT: Copperleaf Partners, LLC                                 | PETITION NO:          | Z-61                               |
|---------------------------------------------------------------------|-----------------------|------------------------------------|
| 770-616-0261                                                        | HEARING DATE (PC):    | 11-05-13                           |
| REPRESENTATIVE: Charles McClain                                     | HEARING DATE (BOC): _ | 11-19-13                           |
| 770-616-0261                                                        | PRESENT ZONING:       | R-20                               |
| TITLEHOLDER: Spero G. Karas                                         |                       |                                    |
|                                                                     | PROPOSED ZONING:      | RA-5                               |
| PROPERTY LOCATION: East side of Bob Bettis Road; bounded by         |                       |                                    |
| Bob Bettis Road, Brown Circle and Fairview Drive; north of Piedmont | PROPOSED USE:         | Subdivision                        |
| Road (2712 Bob Bettis Road).                                        |                       |                                    |
| ACCESS TO PROPERTY:                                                 | SIZE OF TRACT:        | 1.942 acres                        |
|                                                                     | DISTRICT:             | 16                                 |
| PHYSICAL CHARACTERISTICS TO SITE:                                   | LAND LOT(S):          | 559, 594                           |
|                                                                     | PARCEL(S):            | 4                                  |
|                                                                     | TAXES: PAID X DU      | J <b>E</b>                         |
| CONTIGUOUS ZONING/DEVELOPMENT                                       | COMMISSION DISTRICT:  | : _3                               |
| R-20 JO Actual/Aradole R-15 SITE                                    | RA-5                  | Park Dr  Dury Point Ln  Anillor Or |