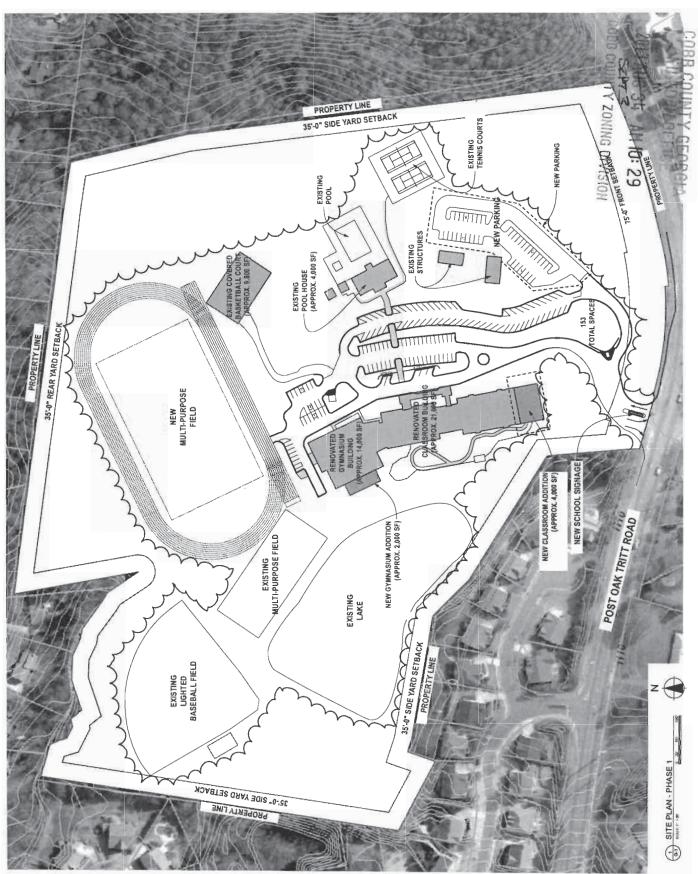

4 months                                                                                            |
| 13.         | Is this application a result of a Code Enforcement action? No; Yes (If yes, attach a copy of the Notice of Violation and/or tickets to this form). |
| l <b>4.</b> | Any additional information? (Please attach additional information if needed):                                                                      |
|             | Applicant signature: Date: 9/5/13                                                                                                                  |
|             | Applicant name (printed): William R Thomas                                                                                                         |



SLUP-11 (2013) Site Plan -Phase 1





SLUP-11 (2013)Site Plan -Phase 2



SHEET TITLE SITE PLAN - PHASE-2





| APPLICANT: Mt. Bethel United Methodist Church, Inc.   | PETITION NO: SLUP-11                |
|-------------------------------------------------------|-------------------------------------|
| 770-971-2880                                          | HEARING DATE (PC):11-05-13          |
| REPRESENTATIVE: James M. Ney                          | <b>HEARING DATE (BOC):</b> 11-19-13 |
| 770-956-9600                                          | PRESENT ZONING: R-20                |
| TITLEHOLDER: Atlanta Jewish Community Center, Inc.    |                                     |
|                                                       | PROPOSED ZONING: Special Land       |
| PROPERTY LOCATION: Northwest intersection of Post