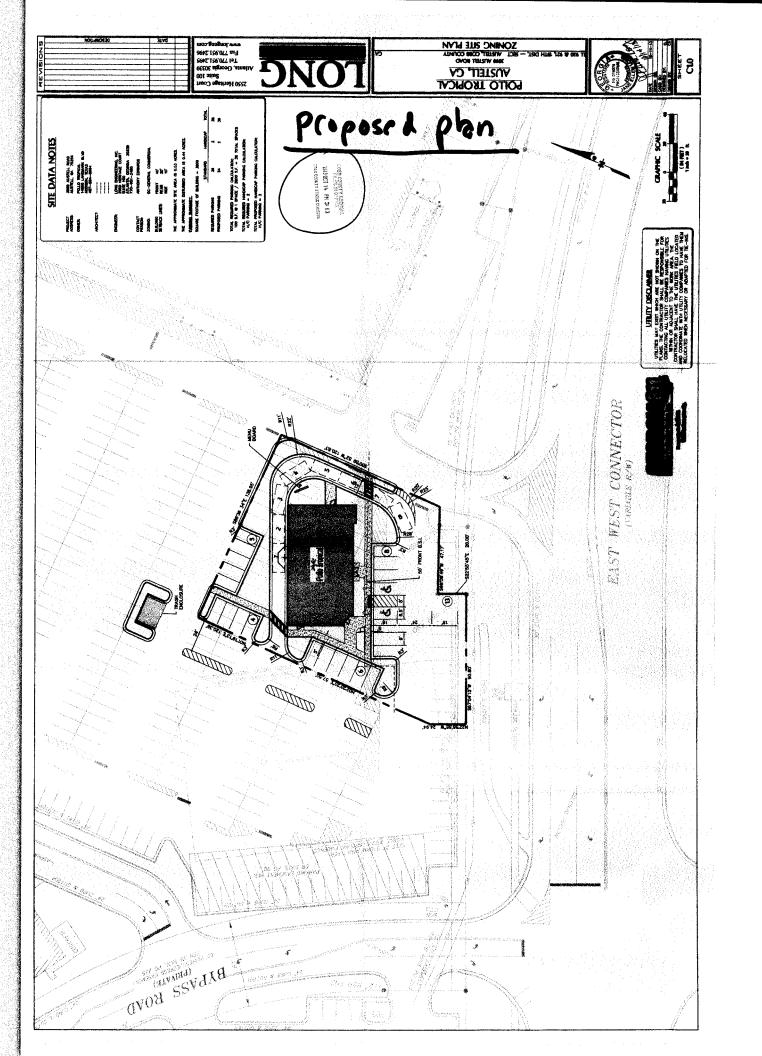

#### **PURPOSE**

To consider a site plan amendment for Pollo Operations, Inc., D/B/A Pollo Tropical regarding rezoning application #167 of 1987 (The Oxford Group, Inc.), for property located on the north side of the East West Connector between Hospital South Drive and Brookwood Drive, and on the south side of Mulkey Road in Land Lot 920 of the 19<sup>th</sup> District.

#### BACKGROUND

The subject property was rezoned site plan specific to General Commercial (GC) in 1987 for a shopping center. The shopping center was built in 1990 and was successful for a number of years. Now, the portion of the shopping center on the eastern side of the property needs to be redeveloped due to vacant tenants. This request entails revising the approved site plan to allow a new Pollo Tropical restaurant to be built along the East West Connector. The building would be one-story in height with a stucco-type exterior; the proposed building architecture is contained in the Other Business packet. If approved, all previous zoning stipulations would remain in effect.