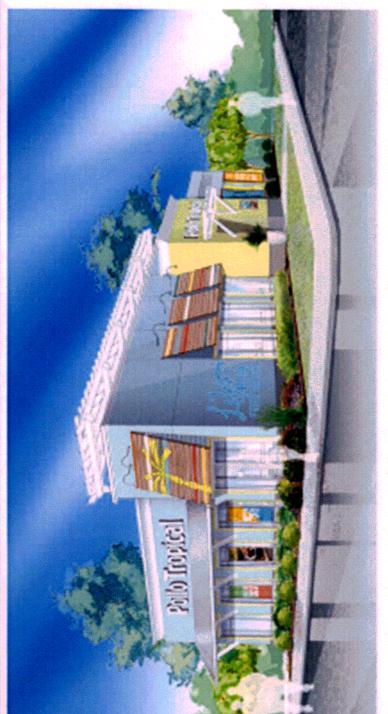

#### BACKGROUND

The subject property was rezoned site plan specific to General Commercial (GC) in 1987 for a shopping center. The shopping center was built in 1990 and was successful for a number of years. Now, the portion of the shopping center on the eastern side of the property needs to be redeveloped due to vacant tenants. This request entails revising the approved site plan to allow a new Pollo Tropical restaurant to be built along the East West Connector. The building would be one-story in height with a stucco-type exterior; the proposed building architecture is contained in the Other Business packet. If approved, all previous zoning stipulations would remain in effect.

# Proposed building

совв солиту хоиме риченом

2013 OCL 14 PM 3: 13

COBS COUNTY GEORGIA

POLLO TROPICAL

COBB COUNTY GEORGIA