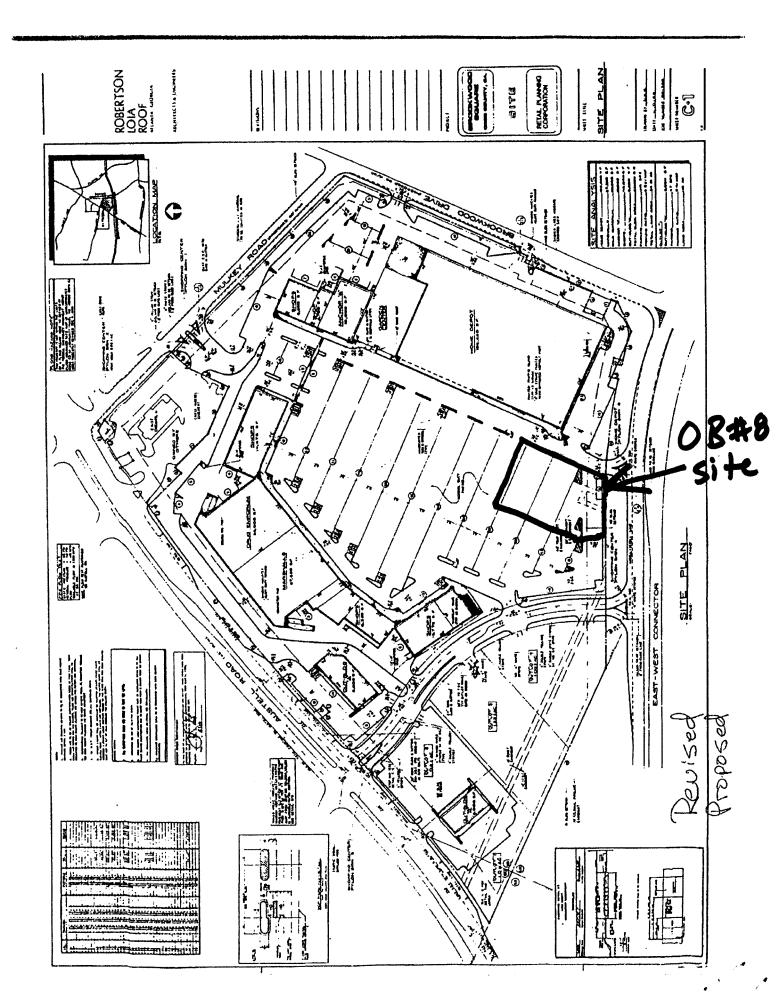

#### **PURPOSE**

To consider a site plan amendment for Pollo Operations, Inc., D/B/A Pollo Tropical regarding rezoning application #167 of 1987 (The Oxford Group, Inc.), for property located on the north side of the East West Connector between Hospital South Drive and Brookwood Drive, and on the south side of Mulkey Road in Land Lot 920 of the 19<sup>th</sup> District.

#### BACKGROUND

The subject property was rezoned site plan specific to General Commercial (GC) in 1987 for a shopping center. The shopping center was built in 1990 and was successful for a number of years. Now, the portion of the shopping center on the eastern side of the property needs to be redeveloped due to vacant tenants. This request entails revising the approved site plan to allow a new Pollo Tropical restaurant to be built along the East West Connector. The building would be one-story in height with a stucco-type exterior; the proposed building architecture is contained in the Other Business packet. If approved, all previous zoning stipulations would remain in effect.