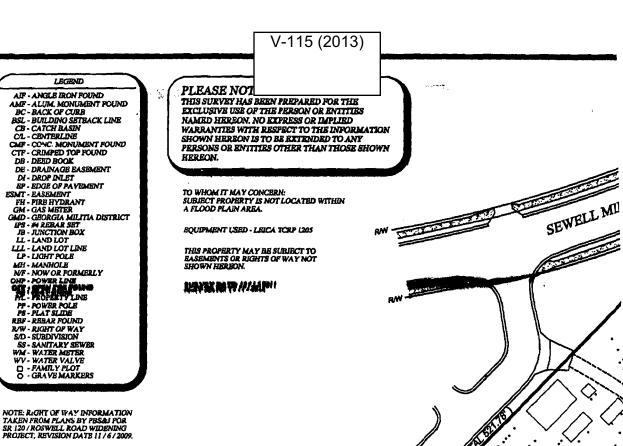

GRAPHIC SCALE: 1"-50"

FLOWERY BRANCH, GA 30542 PHONE (770) 531-0900 FAX (770) 531-0995

| APPLICANT:                                           | Marietta Campground Perpetual Care<br>Cemetery | PETITION No.:        | V-115      |
|------------------------------------------------------|------------------------------------------------|----------------------|------------|
| PHONE:                                               | 770-971-3643                                   | DATE OF HEARING:     | 09-11-2013 |
| <b>REPRESENTATIVE:</b> Willaim G. Gantt              |                                                | PRESENT ZONING:      | R-20       |
| PHONE:                                               | 770-971-3643                                   | LAND LOT(S):         | 987        |
| TITLEHOLDER: Marietta Campground Methodist<br>Church |                                                | DISTRICT:            | 16         |
| PROPERTY LOCATION: On the northeast corner           |                                                | SIZE OF TRACT:       | 2.49 acres |
| of Roswell Road and Cemetery Road                    |                                                | COMMISSION DISTRICT: | 3          |
| (2325 Roswell R                                      | oad).                                          |                      |            |

**TYPE OF VARIANCE:** 1) Waive the height of a free standing sign for a nonresidential use in a residential zone

from 8 feet to 12 feet; and 2) waive the size of a free standing sign from 32 square feet to 136 square feet.