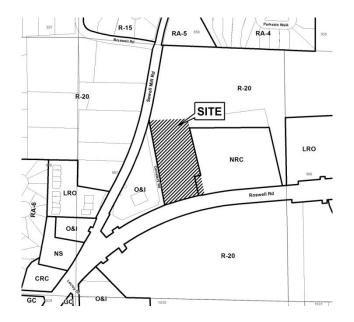

GRAPHIC SCALE: 1"-50"

FLOWERY BRANCH, GA 30542 PHONE (770) 531-0900 FAX (770) 531-0995

| APPLICANT:                                           | Marietta Campground Perpetual Care<br>Cemetery | PETITION No.:        | V-115      |
|------------------------------------------------------|------------------------------------------------|----------------------|------------|
| PHONE:                                               | 770-971-3643                                   | DATE OF HEARING:     | 09-11-2013 |
| <b>REPRESENTATIVE:</b> Willaim G. Gantt              |                                                | PRESENT ZONING:      | R-20       |
| PHONE:                                               | 770-971-3643                                   | LAND LOT(S):         | 987        |
| TITLEHOLDER: Marietta Campground Methodist<br>Church |                                                | DISTRICT:            | 16         |
| PROPERTY LOCATION: On the northeast corner           |                                                | SIZE OF TRACT:       | 2.49 acres |
| of Roswell Road and Cemetery Road                    |                                                | COMMISSION DISTRICT: | 3          |
| (2325 Roswell R                                      | oad).                                          |                      |            |