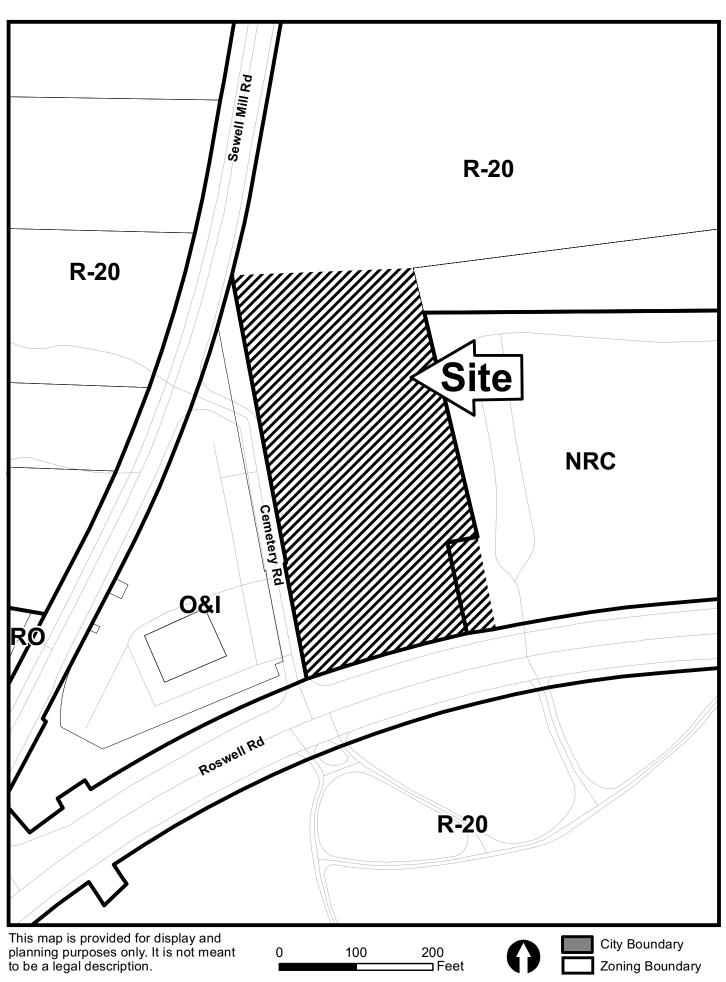

GRAPHIC SCALE: 1"-50"

FLOWERY BRANCH, GA 30542 PHONE (770) 531-0900 FAX (770) 531-0995

| APPLICANT:                                           | Marietta Campground Perpetual Care<br>Cemetery | PETITION No.:        | V-115      |
|------------------------------------------------------|------------------------------------------------|----------------------|------------|
| PHONE:                                               | 770-971-3643                                   | DATE OF HEARING:     | 09-11-2013 |
| <b>REPRESENTATIVE:</b> Willaim G. Gantt              |                                                | PRESENT ZONING:      | R-20       |
| PHONE:                                               | 770-971-3643                                   | LAND LOT(S):         | 987        |
| TITLEHOLDER: Marietta Campground Methodist<br>Church |                                                | DISTRICT:            | 16         |
| PROPERTY LOCATION: On the northeast corner           |                                                | SIZE OF TRACT:       | 2.49 acres |
| of Roswell Road and Cemetery Road                    |                                                | COMMISSION DISTRICT: | 3          |
| (2325 Roswell R                                      | oad).                                          |                      |            |