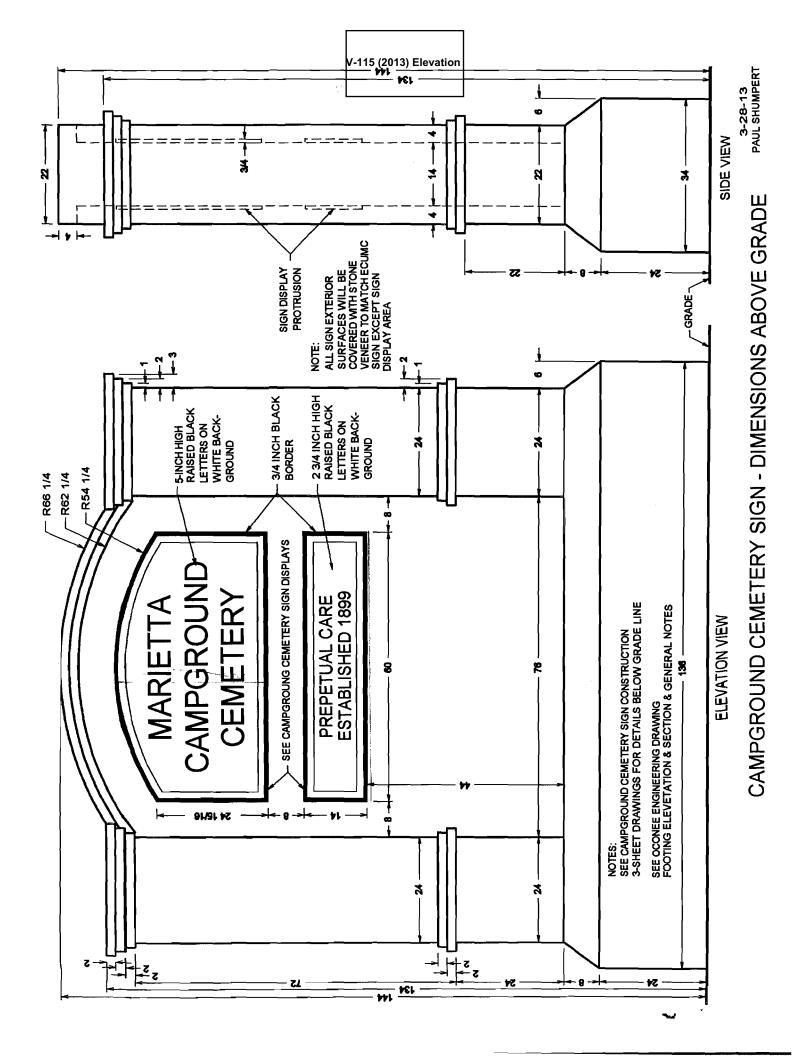

**TYPE OF VARIANCE:** 1) Waive the height of a free standing sign for a nonresidential use in a residential zone

from 8 feet to 12 feet; and 2) waive the size of a free standing sign from 32 square feet to 136 square feet.

## **DESIGN GUIDELINES:** No comment.

**CEMETERY PRESERVATION:** Variance petition V-115, 2013 (in Land Lot 987 of the 16<sup>th</sup> District) shows the presence of Marietta Campground Perpetual Care Cemetery located at the intersection of Roswell Road and Cemetery Road.

The applicant, William G. Gantt, requests the sign ordinance be waived. The ordinance limits the freestanding sign size to 32 square feet. Mr. Gantt would like to install a 136 square foot free-standing sign. The Cemetery Preservation Commission feels that the proposed sign is out of proportion with the area of the cemetery and would like to request the sign be scaled down to half the size.