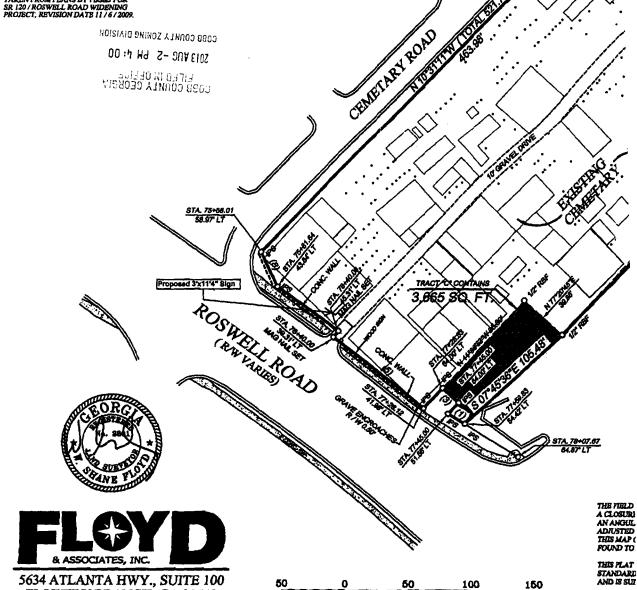

GRAPHIC SCALE: 1"-50"

FLOWERY BRANCH, GA 30542 PHONE (770) 531-0900 FAX (770) 531-0995

| APPLICANT:                                           | Marietta Campground Perpetual Care<br>Cemetery | PETITION No.:        | V-115      |
|------------------------------------------------------|------------------------------------------------|----------------------|------------|
| PHONE:                                               | 770-971-3643                                   | DATE OF HEARING:     | 09-11-2013 |
| <b>REPRESENTATIVE:</b> Willaim G. Gantt              |                                                | PRESENT ZONING:      | R-20       |
| PHONE:                                               | 770-971-3643                                   | LAND LOT(S):         | 987        |
| TITLEHOLDER: Marietta Campground Methodist<br>Church |                                                | DISTRICT:            | 16         |
| PROPERTY LOCATION: On the northeast corner           |                                                | SIZE OF TRACT:       | 2.49 acres |
| of Roswell Road and Cemetery Road                    |                                                | COMMISSION DISTRICT: | 3          |
| (2325 Roswell R                                      | oad).                                          |                      |            |

**TYPE OF VARIANCE:** 1) Waive the height of a free standing sign for a nonresidential use in a residential zone

from 8 feet to 12 feet; and 2) waive the size of a free standing sign from 32 square feet to 136 square feet.

The applicant, William G. Gantt, requests the sign ordinance be waived. The ordinance limits the freestanding sign size to 32 square feet. Mr. Gantt would like to install a 136 square foot free-standing sign. The Cemetery Preservation Commission feels that the proposed sign is out of proportion with the area of the cemetery and would like to request the sign be scaled down to half the size.