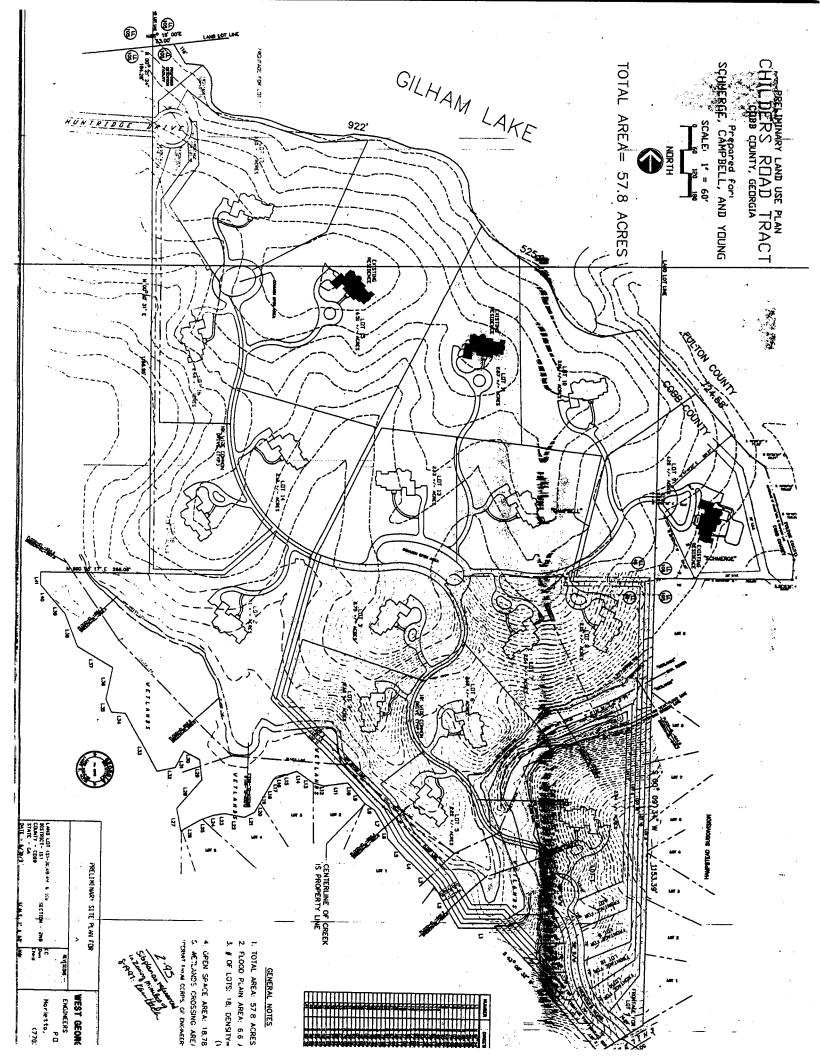

Applicant: Brooks Chadwick Capital, LLC
Titleholders: Kenneth H. Young and Jenny Lee Young

OncAugust 19, 1997, the Cobb County Board of Commissioners approved rezoning of a tract of 57.8 acre tract of property located on the northwesterly side of Childers Road, west of Hampstead Lane and east of Huntridge Drive to the Planned Residential District ("PRD") zoning classification. The property which is the subject of this Application for "Other Business" is a portion of this rezoned property, being 19.6 acres, located in Land Lots 48, 1st District, 2<sup>nd</sup> Section, Cobb County, Georgia, and being proposed Unit III of Old Ivy Subdivision ("Property" or "Subject Property"). The original approval by the Cobb County Board of Commissioners referenced development would be as reflected on a revised site plan which was attached and made a part of the final Minutes approving rezoning (a copy of said site plan being attached hereto as Exhibit "1" and incorporated herein by reference; as well as, being made a part of the overall Application for "Other Business").

## OVERALL SITE PLAN APPROVED BY BOARD OF COMMISSIONERS PURSUANT TO APPLICATION FOR REZONING – AUGUST 19, 1997