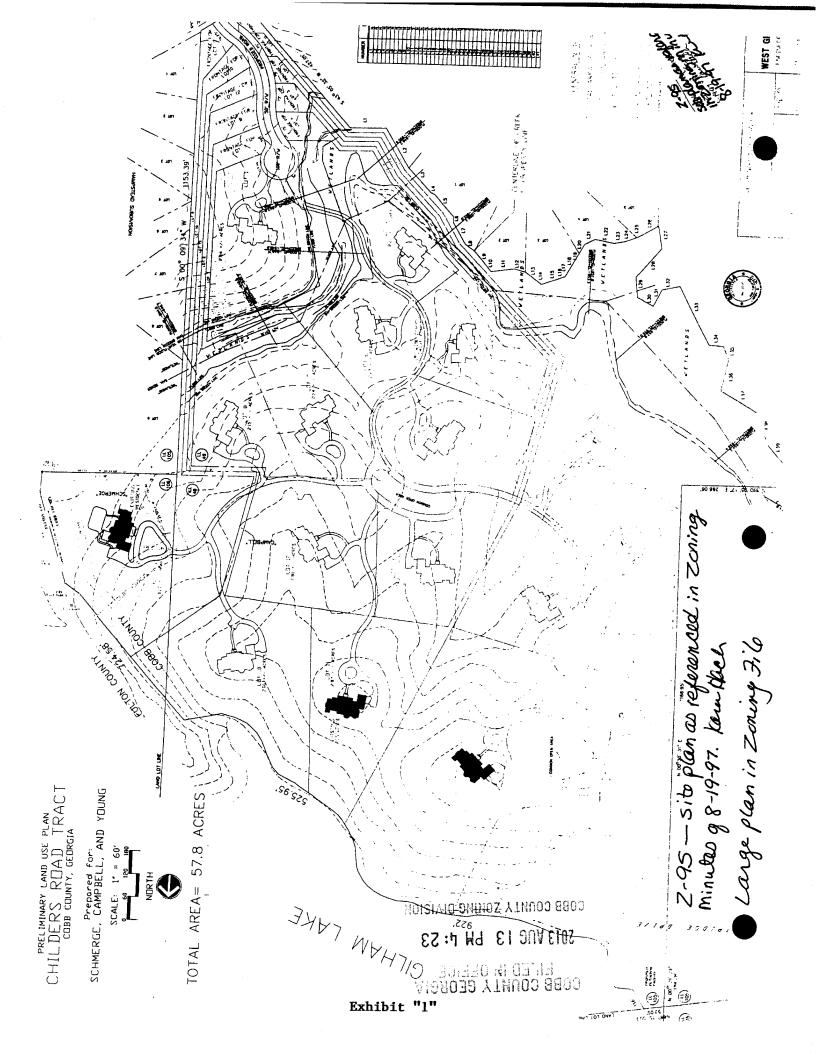

Applicant: Brooks Chadwick Capital, LLC
Titleholders: Kenneth H. Young and Jenny Lee Young

OncAugust 19, 1997, the Cobb County Board of Commissioners approved rezoning of a tract of 57.8 acre tract of property located on the northwesterly side of Childers Road, west of Hampstead Lane and east of Huntridge Drive to the Planned Residential District ("PRD") zoning classification. The property which is the subject of this Application for "Other Business" is a portion of this rezoned property, being 19.6 acres, located in Land Lots 48, 1st District, 2<sup>nd</sup> Section, Cobb County, Georgia, and being proposed Unit III of Old Ivy Subdivision ("Property" or "Subject Property"). The original approval by the Cobb County Board of Commissioners referenced development would be as reflected on a revised site plan which was attached and made a part of the final Minutes approving rezoning (a copy of said site plan being attached hereto as Exhibit "1" and incorporated herein by reference; as well as, being made a part of the overall Application for "Other Business").

## OVERALL SITE PLAN APPROVED BY BOARD OF COMMISSIONERS PURSUANT TO APPLICATION FOR REZONING – AUGUST 19, 1997