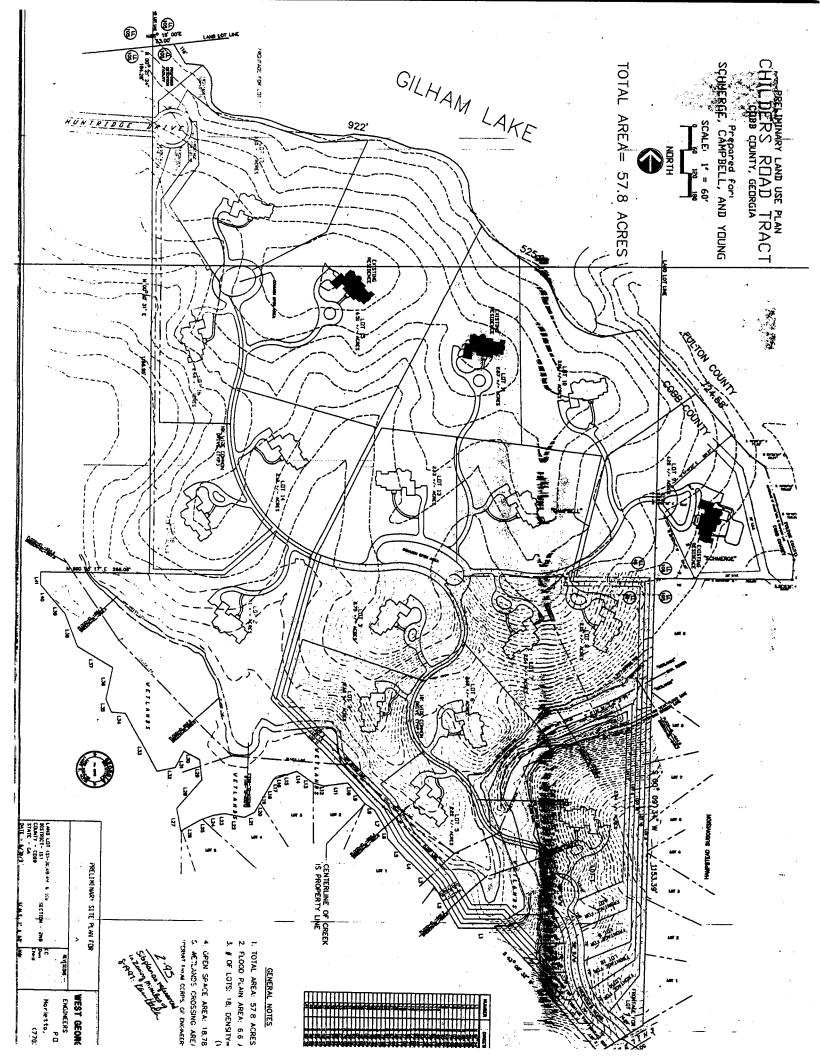

Applicant: Brooks Chadwick Capital, LLC
Titleholders: Kenneth H. Young and Jenny Lee Young

OncAugust 19, 1997, the Cobb County Board of Commissioners approved rezoning of a tract of 57.8 acre tract of property located on the northwesterly side of Childers Road, west of Hampstead Lane and east of Huntridge Drive to the Planned Residential District ("PRD") zoning classification. The property which is the subject of this Application for "Other Business" is a portion of this rezoned property, being 19.6 acres, located in Land Lots 48, 1st District, 2<sup>nd</sup> Section, Cobb County, Georgia, and being proposed Unit III of Old Ivy Subdivision ("Property" or "Subject Property"). The original approval by the Cobb County Board of Commissioners referenced development would be as reflected on a revised site plan which was attached and made a part of the final Minutes approving rezoning (a copy of said site plan being attached hereto as Exhibit "1" and incorporated herein by reference; as well as, being made a part of the overall Application for "Other Business").

(1) Applicant seeks approval of the Site Plan submitted with this Application for "Other Business," same being dated July 16, 2013, prepared for Applicant by Centerline Surveying Systems, Inc. which seeks approval of the revised lot layout for development of the Subject Property. A reduced copy of the Site Plan is attached hereto as Exhibit "2" and incorporated herein by reference.

## OVERALL SITE PLAN APPROVED BY BOARD OF COMMISSIONERS PURSUANT TO APPLICATION FOR REZONING – AUGUST 19, 1997

## PROPOSED ZONING SITE PLAN FOR AMENDMENT BY BOARD OF **COMMISSIONERS PURSUANT TO** APPLICATION FOR "OTHER BUSINESS" -**SEPTEMBER 17, 2013**

ROISIAI**d S**NINOZ ALNAOS BEED

#### **CONSENT AGENDA**

- MH-9 BETTY JO BARNES (Betty Jo Barnes, owner) for a Land Use Permit (renewal) for the purpose of Parking a Mobile Home (medical hardship) in Land Lot 75 of the 20<sup>th</sup> District. 1 acre. Located on the west side of Acworth-Dallas Road, west of Georgia Highway 92. The Board of Commissioners, as part of the Consent Agenda, approved Land Use Permit for 12 months. Motion by Wysong, second by W. Thompson, carried 5-0.
- CORNERSTONE INVESTMENTS COMPANY (G. F. Doyal, L. C. Doyal, et al, owners) for Rezoning from R-20 to R-15 for the purpose of a Subdivision in Land Lots 416, 417, 472 and 473 in the 19<sup>th</sup> District. 52.8 acres. Located on the south side of Macland Road, east of Bankstone Road. The Board of Commissioners, as part of the Consent Agenda, approved Rezoning to the R-15 zoning district subject to: 1) minimum house size of 1,800 square feet; 2) project subject to Stormwater Management Division comments and recommendations; 3) Water and Sewer comments and recommendations; 4) project subject to Cobb DOT comments and recommendations; 5) owner/developer required to meet all Cobb County development requirements and ordinances related to project improvements. Motion by Wysong, second by W. Thompson, carried 5-0.
- SCHMERGE, CAMPBELL & YOUNG (Julia H. Green, Judith F. **Z-95** Schmerge, A. G. Schmerge and Diane Gilkey, owners) for Rezoning from R-30 and PRD to PRD for the purpose of a Subdivision in Land Lots 30, 48, 49 and 106 of the 1st District. 57.8 acres. Located on the northwest side of Childers Road, west of Hampstead Lane and east of Huntridge Drive. The Board of Commissioners, as part of the Consent Agenda, approved Rezoning to the PRD zoning district subject to: 1) minimum house size of 4,000 square feet; 3) home sites to be located as shown on revised site plan for setback purposes (plan attached and made a part hereof); 3) private drive to be recorded as a permanent access easement to serve all 18 lots; 4) protective covenants to be recorded conveying all responsibility for maintenance/upkeep of any open space, bridges, and private drives to the homeowners; 5) Water and Sewer comments and recommendations; 6) project subject to Cobb DOT comments and recommendations; 7) project subject to Stormwater Management Division comments and recommendations; 8) owner/developer to enter into a Development Agreement pursuant to O.C.G.A. §36-71-13 for dedication of system improvements to mitigate traffic concerns. Motion by Wysong, second by W. Thompson, carried 5-0.