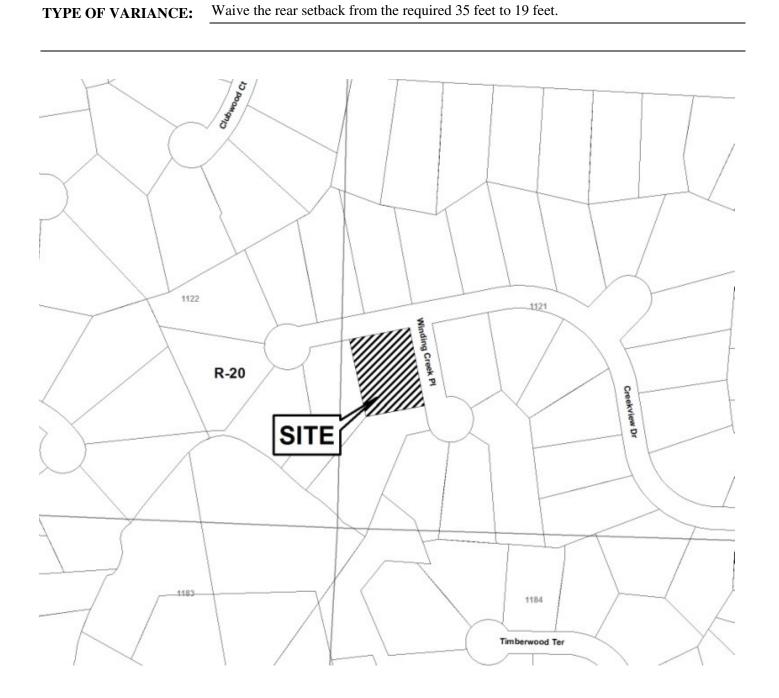

Revised: December 6, 2005

| <b>APPLICANT:</b>                                    | Anthony J. Giurato |                 | PETITION No.:        | V-114    |
|------------------------------------------------------|--------------------|-----------------|----------------------|----------|
| PHONE:                                               | 770-693            | -6776           | DATE OF HEARING:     | 10-09-13 |
| REPRESENTATIVE: Anthony J. Giurato                   |                    | PRESENT ZONING: | R-20                 |          |
| <b>PHONE:</b> 770-693-6776                           |                    | 770-693-6776    | LAND LOT(S):         | 1121     |
| TITLEHOLDER: Anthony J. Giurato and Susan G. Giurato |                    | DISTRICT:       | 16                   |          |
| PROPERTY LOCATION: On the southwest corner           |                    | SIZE OF TRACT:  | 0.51 acres           |          |
| of Winding Creek Place and Creekview Drive           |                    |                 | COMMISSION DISTRICT: | 2        |
| (410 Winding Creek Place).                           |                    |                 |                      |          |
|                                                      |                    |                 |                      |          |

**Application for Variance Cobb County** 

|                                                                                                                                                 | (type or print clearly)                                            | Application No. Hearing Date:                  | V-114<br>10/9/13     |
|-------------------------------------------------------------------------------------------------------------------------------------------------|--------------------------------------------------------------------|------------------------------------------------|----------------------|
| Applicant ANTHONY J. GIUR                                                                                                                       | .A70_Phone # 170-693-67                                            | 76 E-mail OXSNI                                | N & COMCAST. NCT     |
| SAME                                                                                                                                            | Address 4/0 Wwa                                                    | INC CREEK PL                                   | MARIETTA, 6A 30068   |
| (representative's name, printed)                                                                                                                | Phone # Same                                                       | 141 # G                                        |                      |
| (representative's signature)                                                                                                                    | mone =                                                             | To man                                         |                      |
| My commission expires:                                                                                                                          | - ·                                                                | ned, sealed and delivered in p                 | Notacy Public 2/2/13 |
| Titleholder ANTHONY Johnson G.                                                                                                                  |                                                                    |                                                |                      |
| Signature (attach additional signatures, i                                                                                                      | if needed)                                                         | NINE (ACCK PL<br>et, city, state and zip code) | MACIETTA GA 30068    |
| Λ 4                                                                                                                                             |                                                                    | ed, sealed and delivered in p                  | presence of:         |
| My commission expires:                                                                                                                          | 134, 2013                                                          | Ane.                                           | Notary Public 4/2/13 |
| Present Zoning of Property                                                                                                                      | R-20                                                               |                                                |                      |
|                                                                                                                                                 | REEK D. MARIET<br>(street address, if applicable; nearest intersec |                                                | 30068                |
| Land Lot(s) // 21                                                                                                                               | District                                                           | •                                              | 507 Acre(s)          |
| Please select the extraordinary and condition(s) must be peculiar to the pi                                                                     |                                                                    | e piece of property                            | in question. The     |
| Size of Property Shape                                                                                                                          | of PropertyTopograph                                               | y of Property                                  | Other                |
| The Cobb County Zoning Ordinance determine that applying the terms of hardship. Please state what hardship applying for Backyard Chickens pursu | the Zoning Ordinance without the would be created by following     | he variance would cr                           | eate an unnecessary  |
| HOME WAS BUILT OUE                                                                                                                              | R SETBACK IN 197                                                   | 4                                              |                      |
| List type of variance requested: AL LIC WITHIN The SETBAC                                                                                       | LOW HOME AUD PROPER<br>LAREN OF 35 FECT.                           | osed Roof STR.                                 | ICTURE TO            |
| <del>-</del>                                                                                                                                    |                                                                    |                                                |                      |