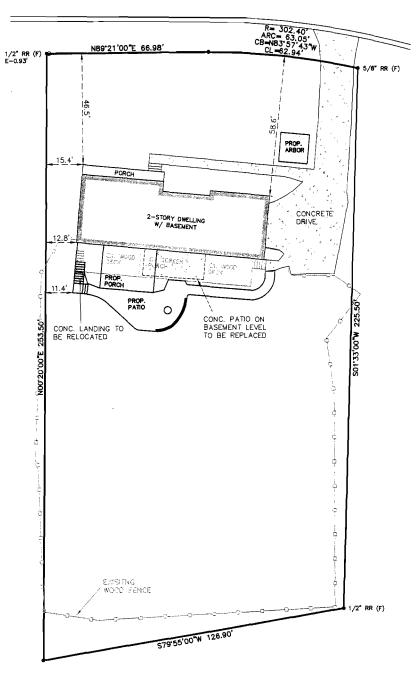

CARLTON RAKESTRAW & ASSOCIATES

REGISTERED LAND SURVEYORS 2203 MARIETTA HWY DALLAS, GEORGIA 30157 PHONE: 770-443-2200 FAX: 770-443-2300

| APPLICANT: Kurt and Jill Mertensmeyer                |         | PETITION No.:    | V-116                |      |
|------------------------------------------------------|---------|------------------|----------------------|------|
| <b>PHONE:</b> 678-310-0406                           |         | DATE OF HEARING: | 10-09-13             |      |
| REPRESENTATIVE: Jill Mertensmeyer                    |         |                  | PRESENT ZONING:      | R-30 |
| PHONE: 678-310-0406                                  |         | LAND LOT(S):     | 147                  |      |
| TITLEHOLDER: Kurt Mertensmeyer and Jill Mertensmeyer |         | DISTRICT:        | 1                    |      |
| PROPERTY LOCATION: On the south side of Club         |         | SIZE OF TRACT:   | 0.71 acres           |      |
| Ridge Drive, south of Hampton Farms Drive            |         |                  | COMMISSION DISTRICT: | 2    |
| (215 Club Ridge                                      | Drive). |                  |                      |      |

TYPE OF VARIANCE: 1) Waive the front setback for an accessory structure (proposed 144 square foot arbor) from the required 45 feet to 31 feet; and 2) allow an accessory structure (proposed 144 square foot arbor) to be located in front of the principal building.