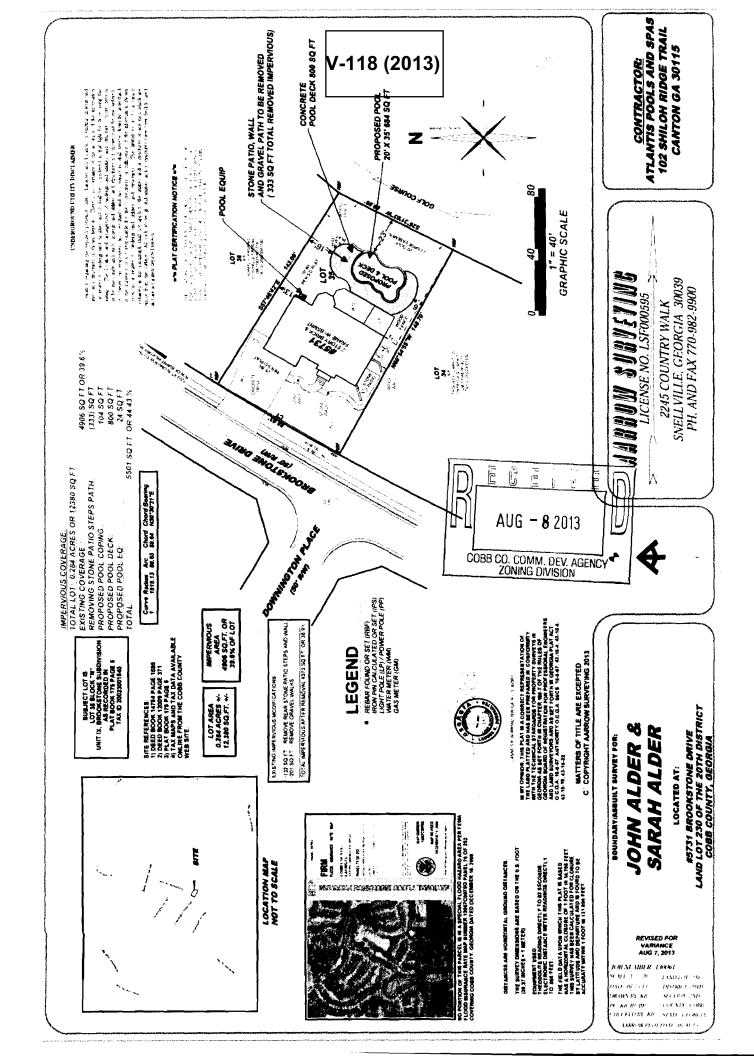

| <b>APPLICANT:</b>                                             | Sarah and J | ohn Alder                  | PETITION No.:                   | V-118      |
|---------------------------------------------------------------|-------------|----------------------------|---------------------------------|------------|
| PHONE:                                                        | 770-833-93  | 47                         | DATE OF HEARING:                | 10-09-13   |
| REPRESENTATIVE: Bruce Todd                                    |             |                            | PRESENT ZONING:                 | PD         |
| PHONE:                                                        | 770         | 0-833-9347                 | LAND LOT(S):                    | 230        |
| TITLEHOLDER: John Alder and Sarah Alder                       |             |                            | DISTRICT:                       | 20         |
| PROPERTY LOCATION: On the east side of                        |             |                            | SIZE OF TRACT:                  | 0.28 acres |
| Brookstone Drive, at the eastern terminus of Downington Place |             | COMMISSION DISTRICT:       | 1                               |            |
| (5731 Brookston                                               | e Drive).   |                            |                                 |            |
| TYPE OF VAR                                                   | IANCE: In   | ncrease the maximum allowa | ble impervious surface from 35% | to 44.43%. |