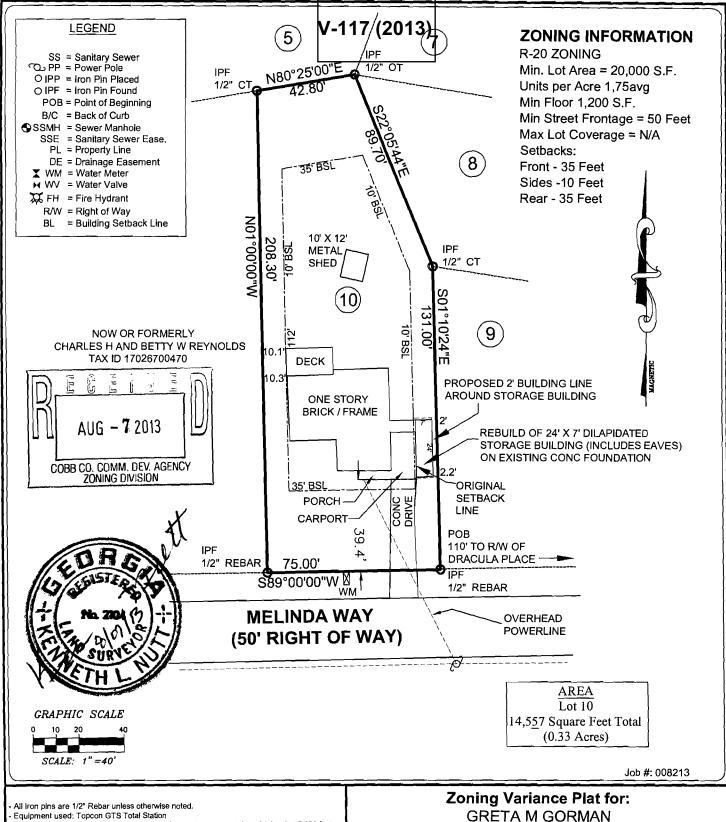

TAX ID: 17026700350

Lot 10, Block D, Unit Four, SYCAMORE HILLS S/D **152 MELINDA WAY** Land Lot 267 17th District 2nd Section

Cobb County, Georgia

**REFERENCES** 

Plat Bk: 27 Pg. 139 Deed Bk. Pg.

| <b>APPLICANT:</b>                       | Greta Gorman       | PETITION No.:        | V-117      |
|-----------------------------------------|--------------------|----------------------|------------|
| PHONE:                                  | 770-436-4092       | DATE OF HEARING:     | 10-09-13   |
| REPRESENTA                              | FIVE: Greta Gorman | PRESENT ZONING:      | R-20       |
| PHONE:                                  | 770-436-4092       | LAND LOT(S):         | 267        |
| TITLEHOLDER: Greta M. Gorman            |                    | DISTRICT:            | 17         |
| PROPERTY LOCATION: On the north side of |                    | SIZE OF TRACT:       | 0.33 acres |
| Melinda Way, west of Drucilla Way       |                    | COMMISSION DISTRICT: | 4          |
| (153 Melinda Way).                      |                    | _                    |            |

**TYPE OF VARIANCE:** Waive the side setback from the required 10 feet to 2 feet from the eastern property line.

| pplication for Variance                                                                                                                                                                                                                                                                                                                                                                                             |
|---------------------------------------------------------------------------------------------------------------------------------------------------------------------------------------------------------------------------------------------------------------------------------------------------------------------------------------------------------------------------------------------------------------------|
| Aug - 7 2013 Cobb County                                                                                                                                                                                                                                                                                                                                                                                            |
| COBB CO. COMM. DEV. Address  ZONING DIVISION  (type or print clearly)  Application No                                                                                                                                                                                                                                                                                                                               |
| Applicant Greta Coeman Phone # 770-436 4092 E-mail gretangorman Coman                                                                                                                                                                                                                                                                                                                                               |
| J J                                                                                                                                                                                                                                                                                                                                                                                                                 |
| Address 153 Melinda way, Smyrna, GA (street, city, state and zip code) 30082                                                                                                                                                                                                                                                                                                                                        |
| Phone #E-mail                                                                                                                                                                                                                                                                                                                                                                                                       |
| (representative's signature)  EXPIRES  Signed, sealed and delivered in presence of:                                                                                                                                                                                                                                                                                                                                 |
| My commission expires GEORGIA Notary Public                                                                                                                                                                                                                                                                                                                                                                         |
| Titleholder 1 et Chiming Phone # 7) 4310 - 4092 E-mail                                                                                                                                                                                                                                                                                                                                                              |
| SignatureAddress:                                                                                                                                                                                                                                                                                                                                                                                                   |
| (attach additional signatures of needed) GA DL 02444 449 (street, city, state and zip code)  Signed, sealed and delivered in presence of:                                                                                                                                                                                                                                                                           |
| My commission expires GEORGIA Notary Public                                                                                                                                                                                                                                                                                                                                                                         |
| Present Zoning of Property, James dentical                                                                                                                                                                                                                                                                                                                                                                          |
| Location 153 Melinda way  (street address, if applicable; nearest intersection, etc.)                                                                                                                                                                                                                                                                                                                               |
| Land Lot(s)DistrictDistrictSize of TractAcre(s)                                                                                                                                                                                                                                                                                                                                                                     |
| Please select the extraordinary and exceptional condition(s) to the piece of property in question. The condition(s) must be peculiar to the piece of property involved.                                                                                                                                                                                                                                             |
| Size of Property Shape of Property Topography of Property Other                                                                                                                                                                                                                                                                                                                                                     |
| The Cobb County Zoning Ordinance Section 134-94 states that the Cobb County Board of Zoning Appeals must determine that applying the terms of the Zoning Ordinance without the variance would create an unnecessary hardship. Please state what hardship would be created by following the normal terms of the ordinance (If applying for Backyard Chickens pursuant to Sec.134-94(4), then leave this part blank). |
| I am rebuilding on a foundation where there was an existing structure that had been damaged by a reighbors tree                                                                                                                                                                                                                                                                                                     |
| I plan to also enclose the garage at that time to make Room For my mother. I can not build be hind                                                                                                                                                                                                                                                                                                                  |
| the garage due to the placement of myseptictank and field lines                                                                                                                                                                                                                                                                                                                                                     |
| the garage dusto the placement of myseptic tank and feeld lines List type of variance requested: The only place I can bould                                                                                                                                                                                                                                                                                         |
|                                                                                                                                                                                                                                                                                                                                                                                                                     |
|                                                                                                                                                                                                                                                                                                                                                                                                                     |
| Revised: March 5, 2013                                                                                                                                                                                                                                                                                                                                                                                              |