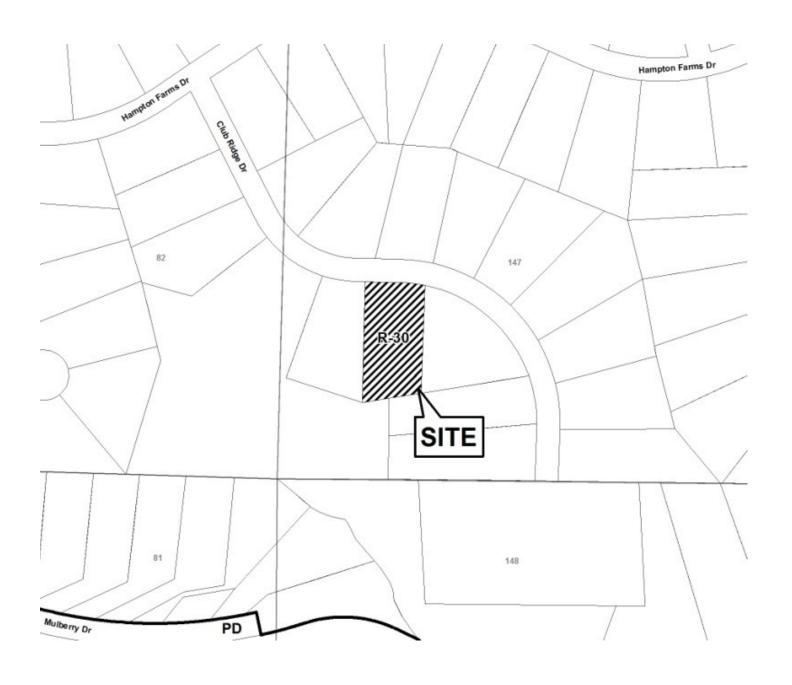

AS-BUILT SURVEY OF LOT 28 OF

**HAMPTON FARMS I** 

LOCATED IN LAND LOT(S) - 147

DISTRICT, 2ND SECTION COBB COUNTY, GEORGIA

PROJECT NO. 13-051
PLOT FILE # LOT28AB
DATE: 5-30-13
DRAWN BY: W.C.R.3
APPROVED BY: W.C.R.

CARLTON RAKESTRAW & ASSOCIATES

REGISTERED LAND SURVEYORS 2203 MARIETTA HWY DALLAS, GEORGIA 30157 PHONE: 770-443-2200 FAX: 770-443-2300

| APPLICANT: Kurt and Jill Mertensmeyer                |         | PETITION No.:    | V-116                |      |
|------------------------------------------------------|---------|------------------|----------------------|------|
| <b>PHONE:</b> 678-310-0406                           |         | DATE OF HEARING: | 10-09-13             |      |
| REPRESENTATIVE: Jill Mertensmeyer                    |         |                  | PRESENT ZONING:      | R-30 |
| PHONE: 678-310-0406                                  |         | LAND LOT(S):     | 147                  |      |
| TITLEHOLDER: Kurt Mertensmeyer and Jill Mertensmeyer |         | DISTRICT:        | 1                    |      |
| PROPERTY LOCATION: On the south side of Club         |         | SIZE OF TRACT:   | 0.71 acres           |      |
| Ridge Drive, south of Hampton Farms Drive            |         |                  | COMMISSION DISTRICT: | 2    |
| (215 Club Ridge                                      | Drive). |                  |                      |      |

TYPE OF VARIANCE: 1) Waive the front setback for an accessory structure (proposed 144 square foot arbor) from the required 45 feet to 31 feet; and 2) allow an accessory structure (proposed 144 square foot arbor) to be located in front of the principal building.