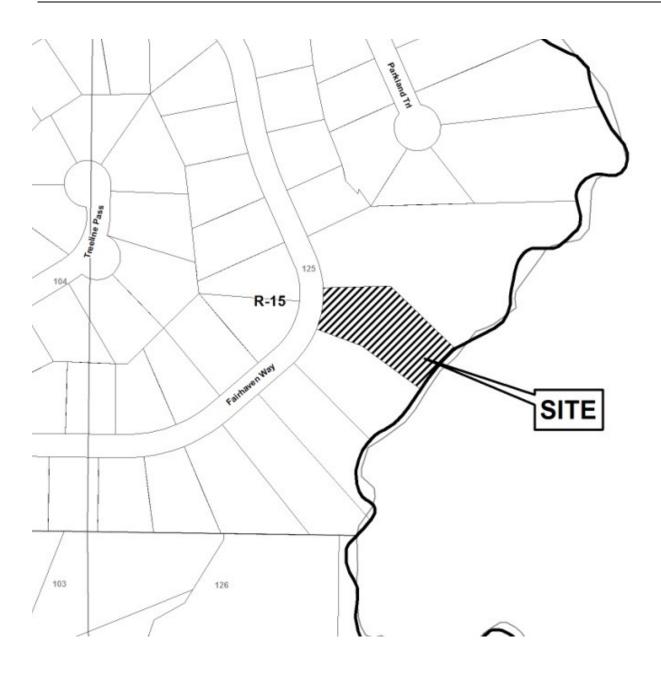

| 678-410-5192                                | LAND LOT(S):         | 125        |
| TITLEHOLDE                           | Alan H. Burgess and Marguerite Mary Burgess | DISTRICT:            | 1          |
| PROPERTY LO                          | CATION: On the eastern side of              | SIZE OF TRACT:       | 0.82 acres |
| Fairhaven Way, east of Treeline Pass |                                             | COMMISSION DISTRICT: | 3          |
| (4963 Fairhaven Way).                |                                             |                      |            |

TYPE OF VARIANCE: Allow the exposed portion of a retaining wall on a residential lot to be 9.15 feet tall within 5 feet of the property line and 10.3 feet tall within 10 feet of the property line.



### COBB COUNTY CAPPILICATION for Variance FILED IN OFFICE PROPERTY. **Cobb County**

2013 AUG -9 AM 8: 37

(type or print clearly)

Application No. V-119

| COBB COUNTY ZONING DIVISION                                                                                                                            | Hearing Date: 10/9/2