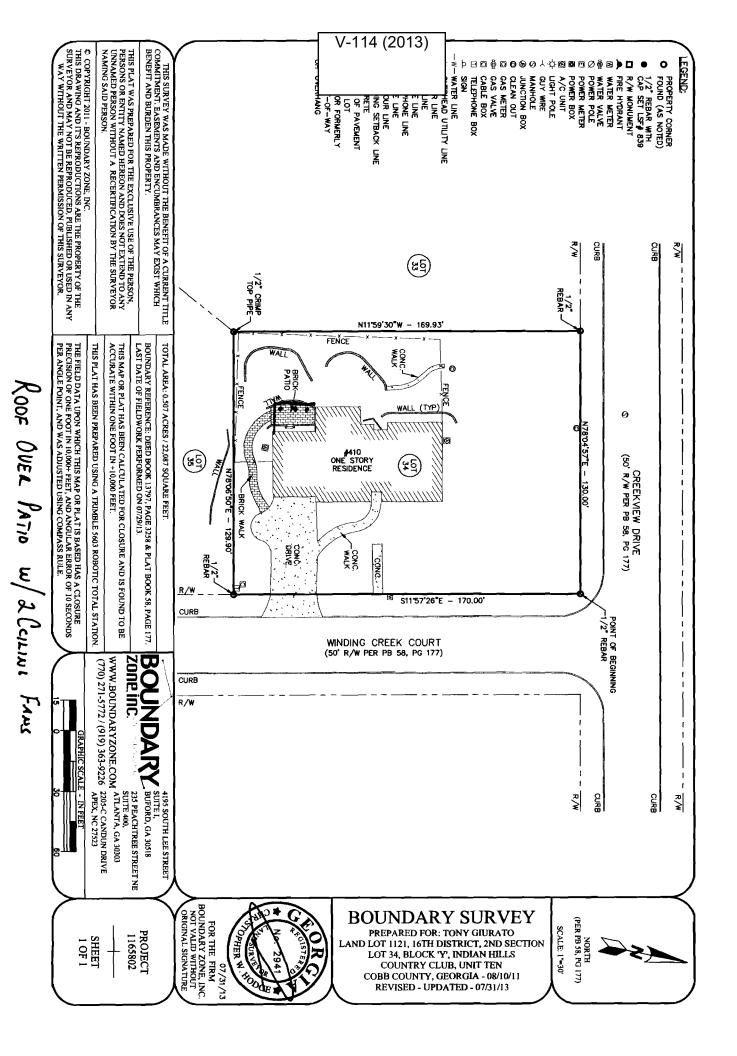

Revised: December 6, 2005

| <b>APPLICANT:</b>                                    | Anthony J. Giurato |                 | PETITION No.:        | V-114    |
|------------------------------------------------------|--------------------|-----------------|----------------------|----------|
| PHONE:                                               | 770-693            | -6776           | DATE OF HEARING:     | 10-09-13 |
| REPRESENTATIVE: Anthony J. Giurato                   |                    | PRESENT ZONING: | R-20                 |          |
| <b>PHONE:</b> 770-693-6776                           |                    | 770-693-6776    | LAND LOT(S):         | 1121     |
| TITLEHOLDER: Anthony J. Giurato and Susan G. Giurato |                    | DISTRICT:       | 16                   |          |
| PROPERTY LOCATION: On the southwest corner           |                    | SIZE OF TRACT:  | 0.51 acres           |          |
| of Winding Creek Place and Creekview Drive           |                    |                 | COMMISSION DISTRICT: | 2        |
| (410 Winding Creek Place).                           |                    |                 |                      |          |
|                                                      |                    |                 |                      |          |

**Application for Variance Cobb County** 

|                                                                                                                                                 | (type or print clearly)                                            | Application No. Hearing Date:                  | V-114<br>10/9/13     |
|-------------------------------------------------------------------------------------------------------------------------------------------------|--------------------------------------------------------------------|------------------------------------------------|----------------------|
| Applicant ANTHONY J. GIUR                                                                                                                       | .A70_Phone # 170-693-67                                            | 76 E-mail OXSNI                                | N & COMCAST. NCT     |
| SAME                                                                                                                                            | Address 4/0 Wwa                                                    | INC CREEK PL                                   | MARIETTA, 6A 30068   |
| (representative's name, printed)                                                                                                                | Phone # Same                                                       | 141 # G                                        |                      |
| (representative's signature)                                                                                                                    | mone =                                                             | To man                                         |                      |
| My commission expires:                                                                                                                          | - ·                                                                | ned, sealed and delivered in p                 | Notacy Public 2/2/13 |
| Titleholder ANTHONY Johnson G.                                                                                                                  |                                                                    |                                                |                      |
| Signature (attach additional signatures, i                                                                                                      | if needed)                                                         | NINE (ACCK PL<br>et, city, state and zip code) | MACIETTA GA 30068    |
| Λ 4                                                                                                                                             |                                                                    | ed, sealed and delivered in p                  | presence of:         |
| My commission expires:                                                                                                                          | 134, 2013                                                          | Ane.                                           | Notary Public 4/2/13 |
| Present Zoning of Property                                                                                                                      | R-20                                                               |                                                |                      |
|                                                                                                                                                 | REEK D. MARIET<br>(street address, if applicable; nearest intersec |                                                | 30068                |
| Land Lot(s) // 21                                                                                                                               | District                                                           | •                                              | 507 Acre(s)          |
| Please select the extraordinary and condition(s) must be peculiar to the pi                                                                     |                                                                    | e piece of property                            | in question. The     |
| Size of Property Shape                                                                                                                          | of PropertyTopograph                                               | y of Property                                  | Other                |
| The Cobb County Zoning Ordinance determine that applying the terms of hardship. Please state what hardship applying for Backyard Chickens pursu | the Zoning Ordinance without the would be created by following     | he variance would cr                           | eate an unnecessary  |
| HOME WAS BUILT OUE                                                                                                                              | R SETBACK IN 197                                                   | 4                                              |                      |
| List type of variance requested: AL LIC WITHIN The SETBAC                                                                                       | LOW HOME AUD PROPER<br>LAREN OF 35 FECT.                           | osed Roof STR.                                 | ICTURE TO            |
| <del>-</del>                                                                                                                                    |                                                                    |                                                |                      |