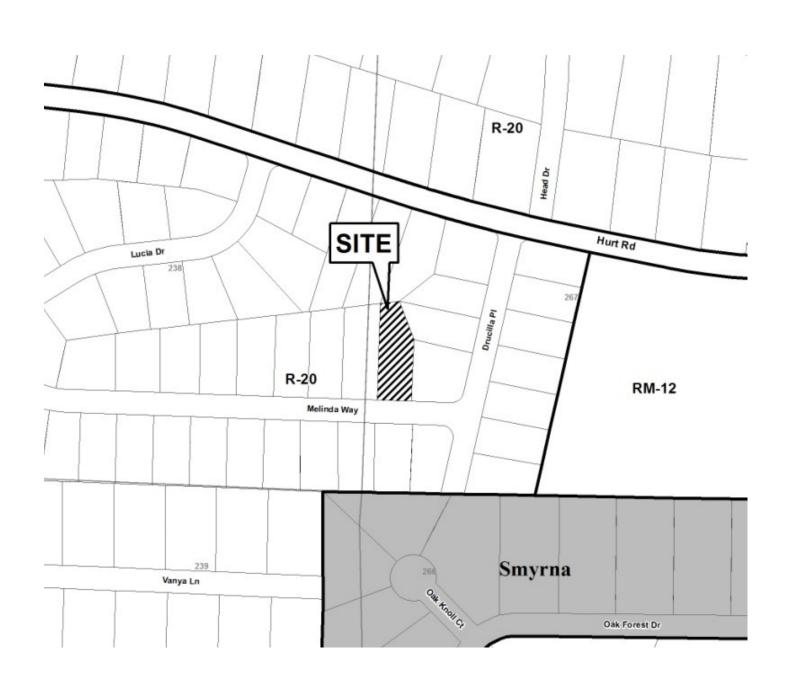

TAX ID: 17026700350

Lot 10, Block D, Unit Four, SYCAMORE HILLS S/D **152 MELINDA WAY** Land Lot 267 17th District 2nd Section

Cobb County, Georgia

**REFERENCES** 

Plat Bk: 27 Pg. 139 Deed Bk. Pg.

| <b>APPLICANT:</b>                       | Greta Gorman       | PETITION No.:        | V-117      |
|-----------------------------------------|--------------------|----------------------|------------|
| PHONE:                                  | 770-436-4092       | DATE OF HEARING:     | 10-09-13   |
| REPRESENTA                              | FIVE: Greta Gorman | PRESENT ZONING:      | R-20       |
| PHONE:                                  | 770-436-4092       | LAND LOT(S):         | 267        |
| TITLEHOLDER: Greta M. Gorman            |                    | DISTRICT:            | 17         |
| PROPERTY LOCATION: On the north side of |                    | SIZE OF TRACT:       | 0.33 acres |
| Melinda Way, west of Drucilla Way       |                    | COMMISSION DISTRICT: | 4          |
| (153 Melinda Way).                      |                    | _                    |            |

**TYPE OF VARIANCE:** Waive the side setback from the required 10 feet to 2 feet from the eastern property line.

| pplication for Variance                                                                                                                                                                                                                                                                                                                                                                                             |
|---------------------------------------------------------------------------------------------------------------------------------------------------------------------------------------------------------------------------------------------------------------------------------------------------------------------------------------------------------------------------------------------------------------------|
| Aug - 7 2013 Cobb County                                                                                                                                                                                                                                                                                                                                                                                            |
| COBB CO. COMM. DEV. Address  ZONING DIVISION  (type or print clearly)  Application No                                                                                                                                                                                                                                                                                                                               |
| Applicant Greta Coeman Phone # 770-436 4092 E-mail gretangorman Coman                                                                                                                                                                                                                                                                                                                                               |
| J J                                                                                                                                                                                                                                                                                                                                                                                                                 |
| Address 153 Melinda way, Smyrna, GA (street, city, state and zip code) 30082                                                                                                                                                                                                                                                                                                                                        |
| Phone #E-mail                                                                                                                                                                                                                                                                                                                                                                                                       |
| (representative's signature)  EXPIRES  Signed, sealed and delivered in presence of:                                                                                                                                                                                                                                                                                                                                 |
| My commission expires GEORGIA Notary Public                                                                                                                                                                                                                                                                                                                                                                         |
| Titleholder 1 et Chiming Phone # 7) 4310 - 4092 E-mail                                                                                                                                                                                                                                                                                                                                                              |
| SignatureAddress:                                                                                                                                                                                                                                                                                                                                                                                                   |
| (attach additional signatures of needed) GA DL 02444 449 (street, city, state and zip code)  Signed, sealed and delivered in presence of:                                                                                                                                                                                                                                                                           |
| My commission expires GEORGIA Notary Public                                                                                                                                                                                                                                                                                                                                                                         |
| Present Zoning of Property, James dentical                                                                                                                                                                                                                                                                                                                                                                          |
| Location 153 Melinda way  (street address, if applicable; nearest intersection, etc.)                                                                                                                                                                                                                                                                                                                               |
| Land Lot(s)DistrictDistrictSize of TractAcre(s)                                                                                                                                                                                                                                                                                                                                                                     |
| Please select the extraordinary and exceptional condition(s) to the piece of property in question. The condition(s) must be peculiar to the piece of property involved.                                                                                                                                                                                                                                             |
| Size of Property Shape of Property Topography of Property Other                                                                                                                                                                                                                                                                                                                                                     |
| The Cobb County Zoning Ordinance Section 134-94 states that the Cobb County Board of Zoning Appeals must determine that applying the terms of the Zoning Ordinance without the variance would create an unnecessary hardship. Please state what hardship would be created by following the normal terms of the ordinance (If applying for Backyard Chickens pursuant to Sec.134-94(4), then leave this part blank). |
| I am rebuilding on a foundation where there was an existing structure that had been damaged by a reighbors tree                                                                                                                                                                                                                                                                                                     |
| I plan to also enclose the garage at that time to make Room For my mother. I can not build be hind                                                                                                                                                                                                                                                                                                                  |
| the garage due to the placement of myseptictank and field lines                                                                                                                                                                                                                                                                                                                                                     |
| the garage dusto the placement of myseptic tank and feeld lines List type of variance requested: The only place I can bould                                                                                                                                                                                                                                                                                         |
|                                                                                                                                                                                                                                                                                                                                                                                                                     |
|                                                                                                                                                                                                                                                                                                                                                                                                                     |
| Revised: March 5, 2013                                                                                                                                                                                                                                                                                                                                                                                              |