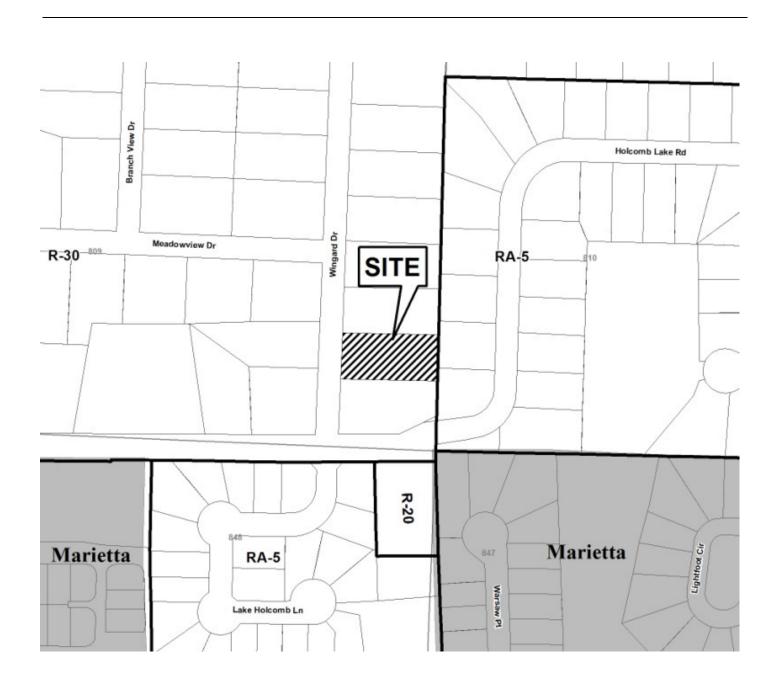

**TYPE OF VARIANCE:** Waive the side setback from the required 12 feet to 5.9 feet on the southern side.