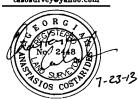

| APPLICANT:                                | Chris E. Da | ale             | PETITION No.:        | V-111    |
|-------------------------------------------|-------------|-----------------|----------------------|----------|
| PHONE:                                    | 770-846-38  | 366             | DATE OF HEARING:     | 10-09-13 |
| REPRESENTATIVE: Chris E. Dale             |             | PRESENT ZONING: | R-30                 |          |
| PHONE:                                    | 770         | 0-846-3866      | LAND LOT(S):         | 809      |
| TITLEHOLDER: Chris E. Dale                |             |                 | DISTRICT:            | 16       |
| PROPERTY LOCATION: On the east side of    |             | SIZE OF TRACT:  | 0.48 acres           |          |
| Wingard Drive, north of Holcomb Lake Road |             |                 | COMMISSION DISTRICT: | 3        |
| (1670 Wingard Drive).                     |             |                 | <del>_</del>         |          |

**TYPE OF VARIANCE:** Waive the side setback from the required 12 feet to 5.9 feet on the southern side.