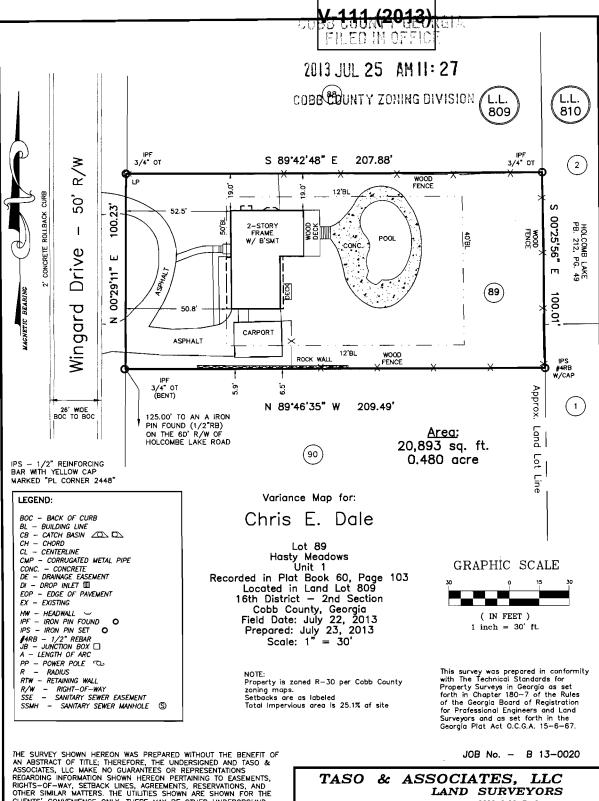

| APPLICANT:                                | Chris E. Da | ale             | PETITION No.:        | V-111    |
|-------------------------------------------|-------------|-----------------|----------------------|----------|
| PHONE:                                    | 770-846-38  | 366             | DATE OF HEARING:     | 10-09-13 |
| REPRESENTATIVE: Chris E. Dale             |             | PRESENT ZONING: | R-30                 |          |
| PHONE:                                    | 770         | 0-846-3866      | LAND LOT(S):         | 809      |
| TITLEHOLDER: Chris E. Dale                |             |                 | DISTRICT:            | 16       |
| PROPERTY LOCATION: On the east side of    |             | SIZE OF TRACT:  | 0.48 acres           |          |
| Wingard Drive, north of Holcomb Lake Road |             |                 | COMMISSION DISTRICT: | 3        |
| (1670 Wingard Drive).                     |             |                 | <del>_</del>         |          |

**TYPE OF VARIANCE:** Waive the side setback from the required 12 feet to 5.9 feet on the southern side.

# Application for Variance COBB COUNTY GEOCEOBB COUNTY GEOCEOBB COUNTY

| 2013.111                                                            | 25 AM II: 27 pe or print clearly)                                                                              | Application No. V-III Hearing Date: 10 1913                                                                                                          |
|---------------------------------------------------------------------|----------------------------------------------------------------------------------------------------------------|------------------------------------------------------------------------------------------------------------------------------------------------------|
|                                                                     |                                                                                                                | 3866 E-mail                                                                                                                                          |
|                                                                     | Address/670 Wi                                                                                                 | VERED DR. MARIETTA GA. 3006 street, city, state and zip code)                                                                                        |
| In E. (representative's signature)                                  | Phone #710-846-38 MARTHA CHAM                                                                                  | BLISS                                                                                                                                                |
| My commission expires: 62                                           | My Comm. Exp                                                                                                   | eorgia Notary Public                                                                                                                                 |
| Titleholder frus E.                                                 | Wale Phone #                                                                                                   |                                                                                                                                                      |
|                                                                     | Address:/670 tures, if need MARTHA CHAMBLIS                                                                    | Servet, city, state and zip code)                                                                                                                    |
| My commission expires: 6353                                         | Cobb County, Georgi  Wy Comm. Expires  06/25/2016                                                              | Bigned, sealed and delivered in presence of:  Notary Public                                                                                          |
| Present Zoning of Property                                          |                                                                                                                |                                                                                                                                                      |
| Location 1670 wing                                                  | (street address, if applicable; nearest inte                                                                   | ta Ga 30062                                                                                                                                          |
| _                                                                   | ar and a second and | Size of Tract/80_Acre(s)                                                                                                                             |
| Please select the extraordinary condition(s) must be peculiar to    | = ' ' '                                                                                                        | the piece of property in question. The                                                                                                               |
| Size of Property S                                                  | hape of PropertyTopogra                                                                                        | aphy of PropertyOther                                                                                                                                |
| determine that applying the term<br>hardship. Please state what har | ns of the <b>Zoning Ordinance</b> withou                                                                       | Cobb County Board of Zoning Appeals must at the variance would create an unnecessary ring the normal terms of the ordinance (If we this part blank). |
| STRUITER                                                            | Has Been in                                                                                                    | Place 20 yrs                                                                                                                                         |
|                                                                     |                                                                                                                |                                                                                                                                                      |
| List type of variance requested:_                                   | Waise Get Bac                                                                                                  | L from 12' to 5.9'                                                                                                                                   |
|                                                                     |                                                                                                                |                                                                                                                                                      |
| Revised: March 5, 2013                                              |                                                                                                                |                                                                                                                                                      |