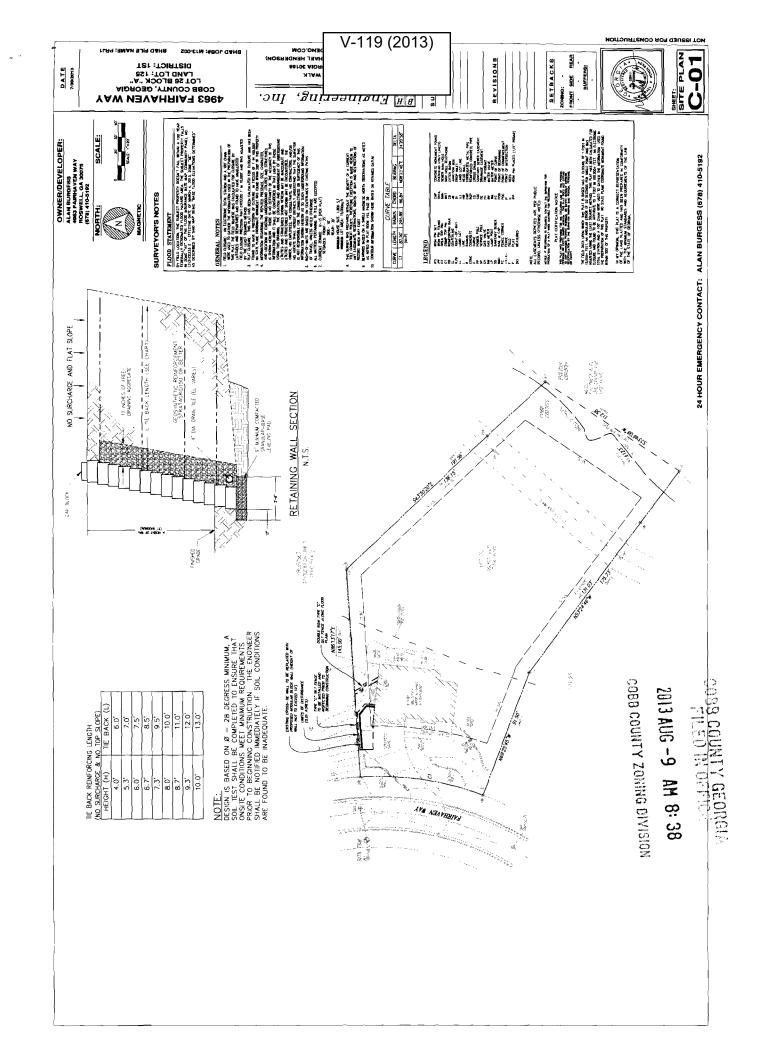

|                                                                                                                                                                                                                |



| <b>APPLICANT:</b>                    | Alan H. Burgess                             | PETITION No.:        | V-119      |
|--------------------------------------|---------------------------------------------|----------------------|------------|
| PHONE:                               | 678-410-5192                                | DATE OF HEARING:     | 10-09-13   |
| REPRESENTAT                          | Alan H. Burgess                             | PRESENT ZONING:      | R-15       |
| PHONE:                               | 678-410-5192                                | LAND LOT(S):         | 125        |
| TITLEHOLDE                           | Alan H. Burgess and Marguerite Mary Burgess | DISTRICT:            | 1          |
| PROPERTY LO                          | CATION: On the east