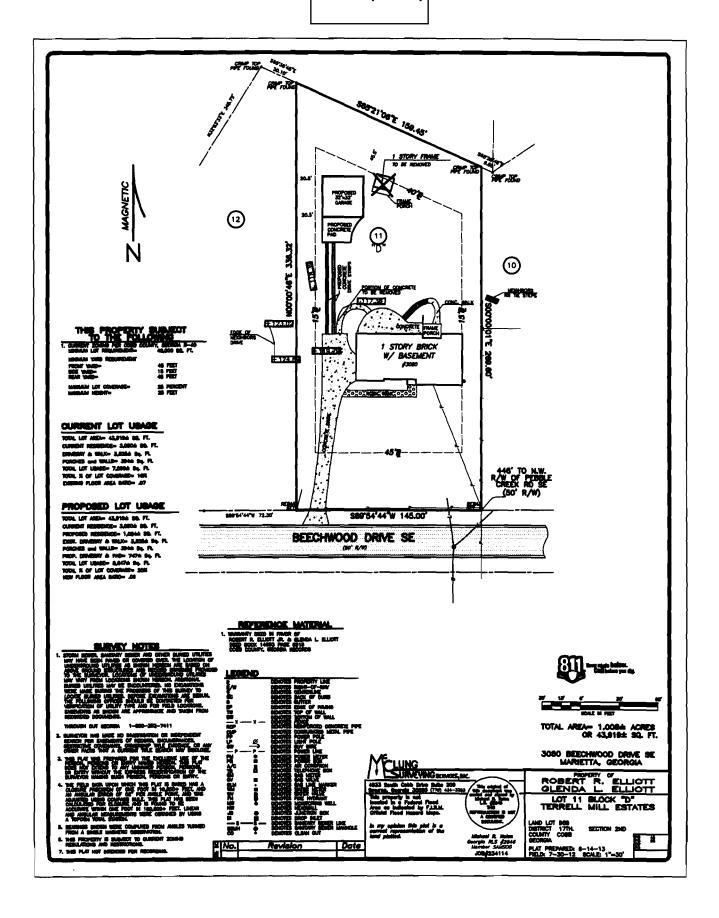

Revised: March 5, 2013

| <b>APPLICANT:</b>                     | Robert E. Elliott, Jr.                        | PETITION No.:        | V-113      |
|---------------------------------------|-----------------------------------------------|----------------------|------------|
| PHONE:                                | 404-932-8294                                  | DATE OF HEARING:     | 10-09-13   |
| REPRESENTATIVE: Robert E. Elliot, Jr. |                                               | PRESENT ZONING:      | R-40       |
| PHONE:                                | 404-932-8294                                  | LAND LOT(S):         | 989        |
| TITLEHOLDE                            | R: Robert R. Elliot, Jr. and Glenda L. Elliot | DISTRICT:            | 17         |
| PROPERTY LO                           | On the north side of                          | SIZE OF TRACT:       | 1.01 acres |
| Beechwood Drive                       | e, west of Peeble Creek Road                  | COMMISSION DISTRICT: | 2          |
| (3080 Beechwoo                        | d Drive).                                     |                      |            |

TYPE OF VARIANCE: Waive the rear and side setbacks for an accessory structure over 650 square feet (proposed 1,024 square foot garage) from the required 100 feet to 45.5 feet from the northern proporty line, 92 feet from the eastern property line, and 20.5 feet from the western property line.

## **Application for Variance Cobb County**

|                                     | (type or print clearly)                      | Application                 | te: $\frac{V-113}{10 (94)3}$ |
|-------------------------------------|----------------------------------------------|-----------------------------|------------------------------|
| · ·                                 |                                              | Hearing Da                  | le: 10 19 1/3                |
| Applicant Robert R. Elliott,        | Jr. Phone # 404-932-829                      | 4E-mail_fpt                 | rob@gmail.com                |
| ROMENT L. EU                        | Phone 70 3080 8                              | BACH TWEND 1                | A. SE MANETTA O              |
| (representative's name, printed)    |                                              | street, city, state and zip | code) 3 006 i                |
| 11 191118                           | Phone: 45.32                                 | - Rogy of mail              | OTROBE GMANL.                |
| (representative's signature)        | NOTARY 6                                     | <u> </u>                    | N/R                          |
| <i>u</i>                            | PUBLIC SE S                                  | Signed, sealed and delive   | red in presence of:          |
| My commission expires: 3/2416       | 3 Qu County Guest                            | 17.16                       | (2/11                        |
| My commission expires:              | My Commission Expires March 24, 2017         | C/MV                        | Notary Public                |
|                                     | mar C1 24, 201/                              |                             |                              |
| Titleholder Robert R. Elliott       | , Jr. Phone # 404-932-829                    | 94E-mail_fp                 | trob@gmail.com               |
| Signature 14 19                     | Address: 3080                                | Beechwood Dr.               | SE, Marietta, GA 30067       |
| (attach additional signatur         |                                              | street, city, state and zip |                              |
| •                                   | S                                            | Signed, sealed and delive   | red in presence of:          |
| My commission expires:              | 4                                            |                             | C. Burket                    |
| My commission expires:              | -                                            | Juna .                      | Notary Public                |
|                                     |                                              |                             |                              |
| Present Zoning of PropertyR-4       | 10                                           |                             |                              |
| Location 2000 Beachused Dr          | SE, Marietta, GA 30067; B                    | ooghwood Dw CI              | r C Dollinghwook Dd CE       |
| Location 3080 Beechwood Dr.         | (street address, if applicable; nearest inte | rsection, etc.)             | : & BOITINGDIOOK RG. SE      |
| Land Lot(s) 989                     | District17th                                 | Size of Trac                | ct1.008 Acre(s)              |
|                                     |                                              |                             |                              |
| condition(s) must be peculiar to th | and exceptional condition(s) to              | the piece of pro            | perty in question. The       |
| •                                   |                                              |                             |                              |
| Size of Property Sha                | ape of Property <u>x</u> Topogra             | phy of Property _           | <u>x</u> Other               |
| The Cobb County Zoning Ordinan      | nce Section 134-94 states that the G         | Cobb County Boar            | d of Zoning Appeals must     |
|                                     | s of the <b>Zoning Ordinance</b> withou      | •                           | <b>O</b> 1.                  |
| hardship. Please state what hardsh  | nip would be created by following            | the normal terms            | of the ordinance.            |
| Due to the proximity of the         | house to the West lot line                   | and a fairly s              | ubstantial elevation         |
| change up to the neighbor's         | driveway, an attached garac                  | ge (which would             | not require a                |
| variance) would be built par        | rtially into the hill and wo                 | ould both block             | sight lines and likely       |
| <u>have water problems. The tr</u>  | cansition at the location sh                 | own is much fla             | atter and also enables       |
| <u>the qaraqe to be shielded by</u> | <u>y mature oaks and other foli</u>          | <u>age minimizing</u>       | visual impact.               |
| List type of variance requested:    | Sec. 134-195(12)(a) - Acce                   | ssory building              | larger than 650 s.f.         |
| •                                   | property lines.                              |                             |                              |
|                                     |                                              |                             |                              |
|                                     |                                              |                             |                              |
|                                     |                                              |                             |                              |