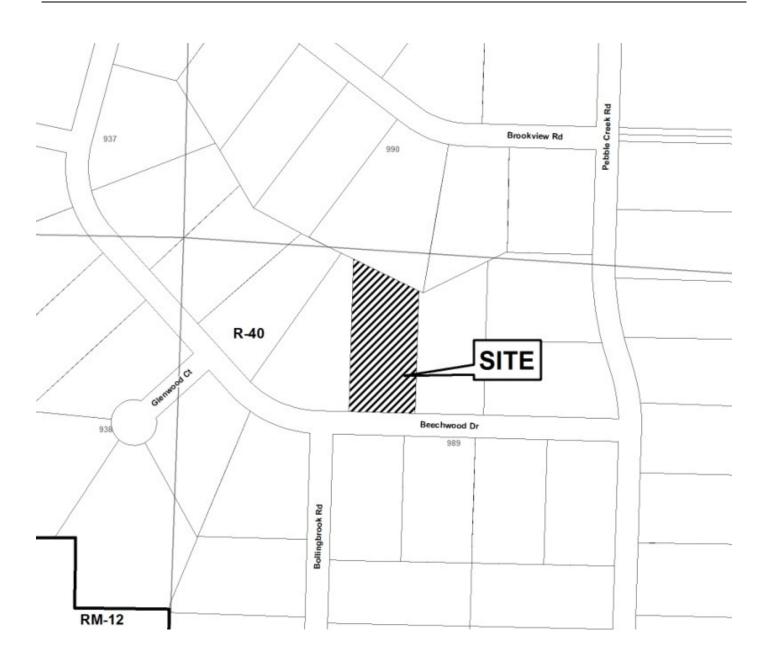

Revised: March 5, 2013

| <b>APPLICANT:</b>                     | Robert E. Elliott, Jr.                        | PETITION No.:        | V-113      |
|---------------------------------------|-----------------------------------------------|----------------------|------------|
| PHONE:                                | 404-932-8294                                  | DATE OF HEARING:     | 10-09-13   |
| REPRESENTATIVE: Robert E. Elliot, Jr. |                                               | PRESENT ZONING:      | R-40       |
| PHONE:                                | 404-932-8294                                  | LAND LOT(S):         | 989        |
| TITLEHOLDE                            | R: Robert R. Elliot, Jr. and Glenda L. Elliot | DISTRICT:            | 17         |
| PROPERTY LO                           | On the north side of                          | SIZE OF TRACT:       | 1.01 acres |
| Beechwood Drive                       | e, west of Peeble Creek Road                  | COMMISSION DISTRICT: | 2          |
| (3080 Beechwoo                        | d Drive).                                     |                      |            |

TYPE OF VARIANCE: Waive the rear and side setbacks for an accessory structure over 650 square feet (proposed 1,024 square foot garage) from the required 100 feet to 45.5 feet from the northern proporty line, 92 feet from the eastern property line, and 20.5 feet from the western property line.