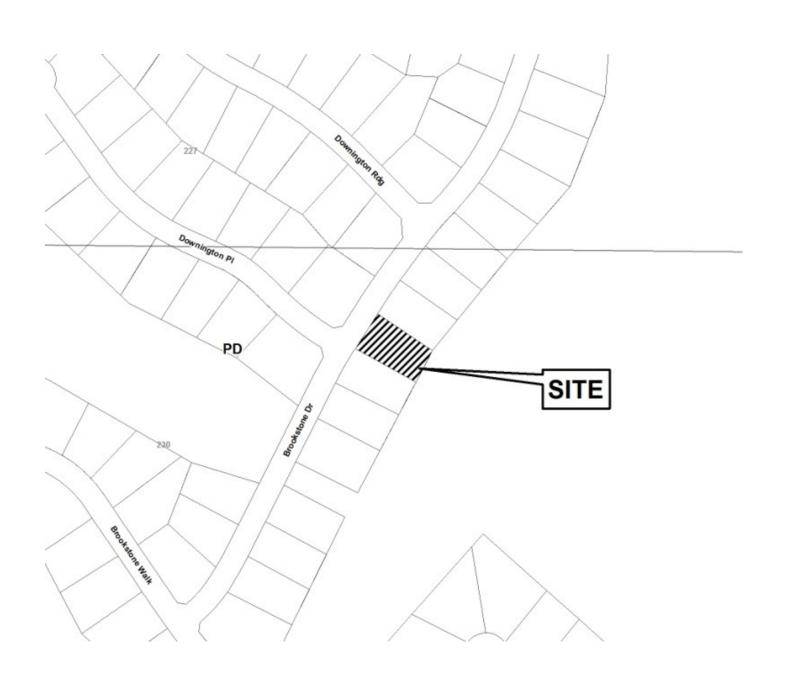

| <b>APPLICANT:</b>                                             | Sarah and J | ohn Alder                  | PETITION No.:                   | V-118      |
|---------------------------------------------------------------|-------------|----------------------------|---------------------------------|------------|
| PHONE:                                                        | 770-833-93  | 47                         | DATE OF HEARING:                | 10-09-13   |
| REPRESENTATIVE: Bruce Todd                                    |             |                            | PRESENT ZONING:                 | PD         |
| PHONE:                                                        | 770         | 0-833-9347                 | LAND LOT(S):                    | 230        |
| TITLEHOLDER: John Alder and Sarah Alder                       |             |                            | DISTRICT:                       | 20         |
| PROPERTY LOCATION: On the east side of                        |             |                            | SIZE OF TRACT:                  | 0.28 acres |
| Brookstone Drive, at the eastern terminus of Downington Place |             | COMMISSION DISTRICT:       | 1                               |            |
| (5731 Brookston                                               | e Drive).   |                            |                                 |            |
| TYPE OF VAR                                                   | IANCE: In   | ncrease the maximum allowa | ble impervious surface from 35% | to 44.43%. |