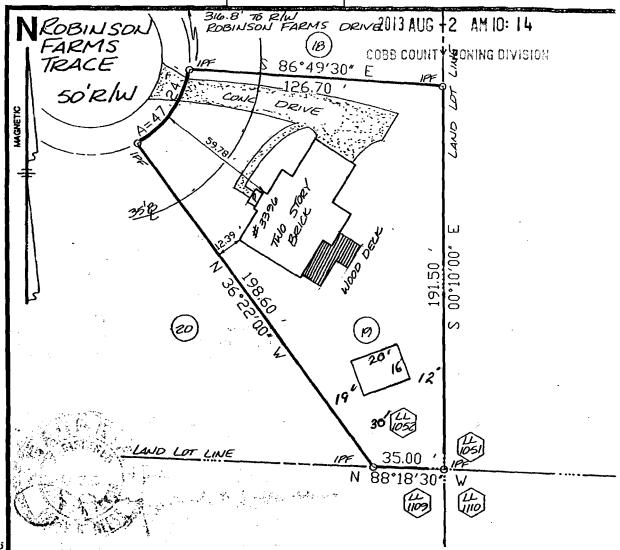

LOT P BLOCK "A" ROBINSON FARMS PLAT BOOK 94 PAGE 82 LANDLOT 1052 DISTRICT 16 SECTION Z COUNTY COBB STATE GEORGIA REVISED DATE 12-17-51 JOB NO. 912593 LA SCALE: 1" - 40

west oeoroia thointers & surveyors, inc.

P.O. BOX 828 MARIETTA, GEORGIA 30061 (404) 428-2122

| <b>APPLICANT:</b> Jeffery M. Jones                    |              | PETITION No.:        | V-112            |              |      |
|-------------------------------------------------------|--------------|----------------------|------------------|--------------|------|
| PHONE:                                                | 678-522-0310 |                      | DATE OF HEARING: | 10-09-13     |      |
| REPRESENTATIVE: Jeffery M. Jones                      |              | PRESENT ZONING:      | R-15             |              |      |
| PHONE:                                                |              | 678                  | -522-0310        | LAND LOT(S): | 1052 |
| TITLEHOLDER: Jefferey M. Jones                        |              | DISTRICT:            | 16               |              |      |
| PROPERTY LOCATION: On the southeast terminus          |              | SIZE OF TRACT:       | 0.46 acres       |              |      |
| of Robinson Farms Trace, east of Robinson Farms Drive |              | COMMISSION DISTRICT: | 2                |              |      |
| (3396 Robinson Farms Trace).                          |              |                      |                  |              |      |

TYPE OF VARIANCE: Waive the rear setback for an accessory structure under 650 square feet (proposed 320 square foot shed) from the required 30 feet to 12 feet.

## COBB COUNTY GEOR Application for Variance

**Cobb County** 2013 AUG -2 AM 10: 14 Application No. V-112
Hearing Date: 10/9/13 (type or print clearly) COBB COUNTY ZONING DIVISION Applicant JEFFCEY N. Joses Phone # 678 522 0310 E-mail JEFFCRY 101@ gortin . Com Address 3396 Robinson FARUS TRACE MOVIETA (street, city, state and zip code) (representative's name, printed) Phone # E-mail Signed, sealed and delivered in presence of T W WRIGHT **Notary Public** My commission expires: Cobb County State of Georgia My Committee Expires Sep 21, 2013 Joules Phone # 678 522 0300 E-mail 1866 Py 1010 SMA Address: 3396 Robinson fapores Trace additional signatures, if needed) (street, city, state and zip code) led, sealed and delivered in presence of: T W WRIGHT My commission expires: Notary Public **Cobb County** State of Georgia My Commission Expires Sep 21, 2013 Present Zoning of Property tarms (street address, if applicable; nearest intersection, etc.) Land Lot(s) \_ lost \_\_\_\_District Size of Tract Please select the extraordinary and exceptional condition(s) to the piece of property in question. The condition(s) must be peculiar to the piece of property involved. Size of Property Shape of Property Topography of Property Other The Cobb County Zoning Ordinance Section 134-94 states that the Cobb County Board of Zoning Appeals must determine that applying the terms of the Zoning Ordinance without the variance would create an unnecessary hardship. Please state what hardship would be created by following the normal terms of the ordinance (If applying for Backyard Chickens pursuant to Sec. 134-94(4), then leave this part blank). List type of variance requested: I PEDLEST PERMISSION to PLEE A SUED ON MY DEPERMENT AS ASPICTED ON The plat. This is the lowest Dent on my