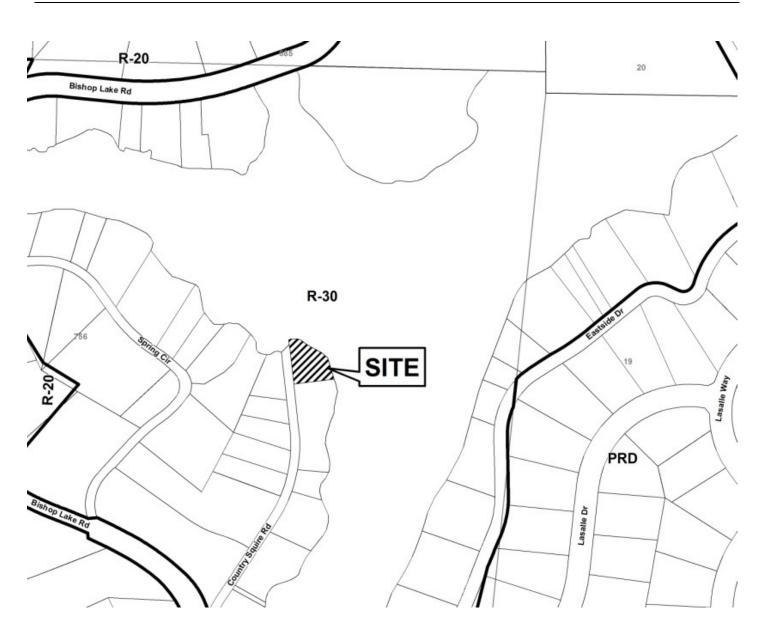

| APPLICANT:                                | Chris E. Da | ale             | PETITION No.:        | V-111    |
|-------------------------------------------|-------------|-----------------|----------------------|----------|
| PHONE:                                    | 770-846-38  | 366             | DATE OF HEARING:     | 10-09-13 |
| REPRESENTATIVE: Chris E. Dale             |             | PRESENT ZONING: | R-30                 |          |
| PHONE:                                    | 770         | 0-846-3866      | LAND LOT(S):         | 809      |
| TITLEHOLDER: Chris E. Dale                |             |                 | DISTRICT:            | 16       |
| PROPERTY LOCATION: On the east side of    |             | SIZE OF TRACT:  | 0.48 acres           |          |
| Wingard Drive, north of Holcomb Lake Road |             |                 | COMMISSION DISTRICT: | 3        |
| (1670 Wingard Drive).                     |             |                 | <del>_</del>         |          |

**TYPE OF VARIANCE:** Waive the side setback from the required 12 feet to 5.9 feet on the southern side.