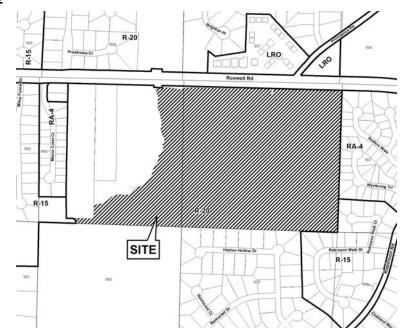

## Isakson East Cobb Community

| APPLICANT: Isakson Living Communities, LLC            |                                                                | PETITION NO:           | Z-43             |
|-------------------------------------------------------|----------------------------------------------------------------|------------------------|------------------|
|                                                       |                                                                | HEARING DATE (PC):     | 08-06-13         |
| REPRESENTATIVE: J. Kevin Moore 770-429-1499           |                                                                | HEARING DATE (BOC):    | 08-20-13         |
|                                                       | Moore, Ingram, Johnson & Steele, LLP                           | PRESENT ZONING:        | R-20             |
| TITLEHOLDER: _                                        | Wylene S. Tritt                                                | ·                      |                  |
|                                                       |                                                                | PROPOSED ZONING:       | CCRC             |
| PROPERTY LOCA                                         | TION: South side of Roswell Road, across from                  |                        |                  |
| Providence Road and west of Robinson Road             |                                                                | PROPOSED USE: Co       | ontinuing Care   |
| (3540 Roswell Road).                                  |                                                                | Ret                    | irement Facility |
| ACCESS TO PROPERTY: Roswell Road                      |                                                                | SIZE OF TRACT:         | 53.7 acres       |
|                                                       |                                                                | DISTRICT:              | 16               |
| PHYSICAL CHARACTERISTICS TO SITE: Single-family house |                                                                | LAND LOT(S):           | 965, 966         |
| and wooded acreage                                    |                                                                | PARCEL(S):             | 1                |
|                                                       |                                                                | TAXES: PAID X D        | UE               |
| CONTIGUOUS ZONING/DEVELOPMENT                         |                                                                | COMMISSION DISTRICT: 2 |                  |
|                                                       | *** <b>CO</b>                                                  | NTINUED BY STAFF*      | **               |
| NORTH:                                                | LRO/Office condominiums                                        |                        |                  |
| SOUTH:                                                | R-20/Hidden Hollow; R-15/Robinson Walk Subdivisions            |                        |                  |
| EAST:                                                 | R-15/Robinson Walk; RA-4/Wyntergreen and Glenside Subdivisions |                        |                  |
| WEST:                                                 | R-20/Cobb County Park - Fullers Park                           |                        |                  |