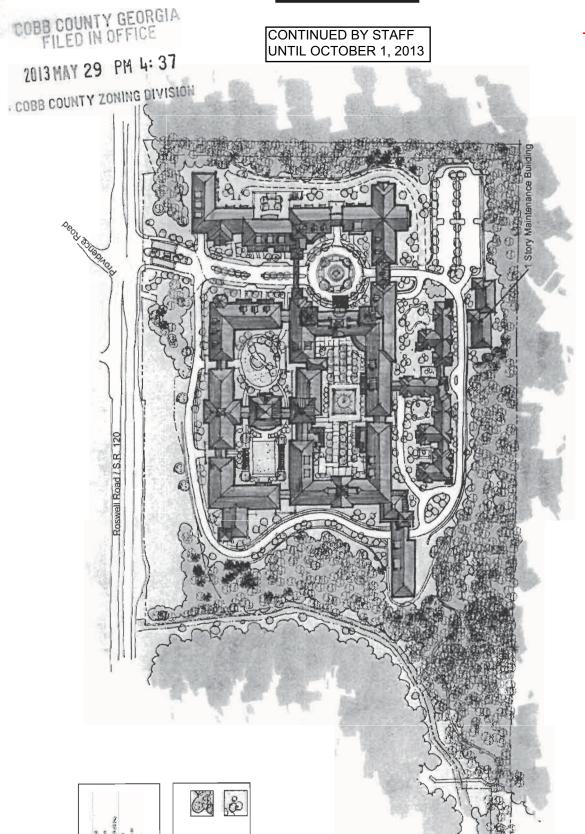

## Isakson East Cobb Community

| APPLICANT: Isakson Living Communities, LLC            |                                                                | PETITION NO:           | Z-43             |
|-------------------------------------------------------|----------------------------------------------------------------|------------------------|------------------|
|                                                       |                                                                | HEARING DATE (PC):     | 08-06-13         |
| REPRESENTATIVE: J. Kevin Moore 770-429-1499           |                                                                | HEARING DATE (BOC):    | 08-20-13         |
|                                                       | Moore, Ingram, Johnson & Steele, LLP                           | PRESENT ZONING:        | R-20             |
| TITLEHOLDER: _                                        | Wylene S. Tritt                                                | ·                      |                  |
|                                                       |                                                                | PROPOSED ZONING:       | CCRC             |
| PROPERTY LOCA                                         | TION: South side of Roswell Road, across from                  |                        |                  |
| Providence Road and west of Robinson Road             |                                                                | PROPOSED USE: Co       | ontinuing Care   |
| (3540 Roswell Road).                                  |                                                                | Ret                    | irement Facility |
| ACCESS TO PROPERTY: Roswell Road                      |                                                                | SIZE OF TRACT:         | 53.7 acres       |
|                                                       |                                                                | DISTRICT:              | 16               |
| PHYSICAL CHARACTERISTICS TO SITE: Single-family house |                                                                | LAND LOT(S):           | 965, 966         |
| and wooded acreage                                    |                                                                | PARCEL(S):             | 1                |
|                                                       |                                                                | TAXES: PAID X D        | UE               |
| CONTIGUOUS ZONING/DEVELOPMENT                         |                                                                | COMMISSION DISTRICT: 2 |                  |
|                                                       | *** <b>CO</b>                                                  | NTINUED BY STAFF*      | **               |
| NORTH:                                                | LRO/Office condominiums                                        |                        |                  |
| SOUTH:                                                | R-20/Hidden Hollow; R-15/Robinson Walk Subdivisions            |                        |                  |
| EAST:                                                 | R-15/Robinson Walk; RA-4/Wyntergreen and Glenside Subdivisions |                        |                  |
| WEST:                                                 | R-20/Cobb County Park - Fullers Park                           |                        |                  |