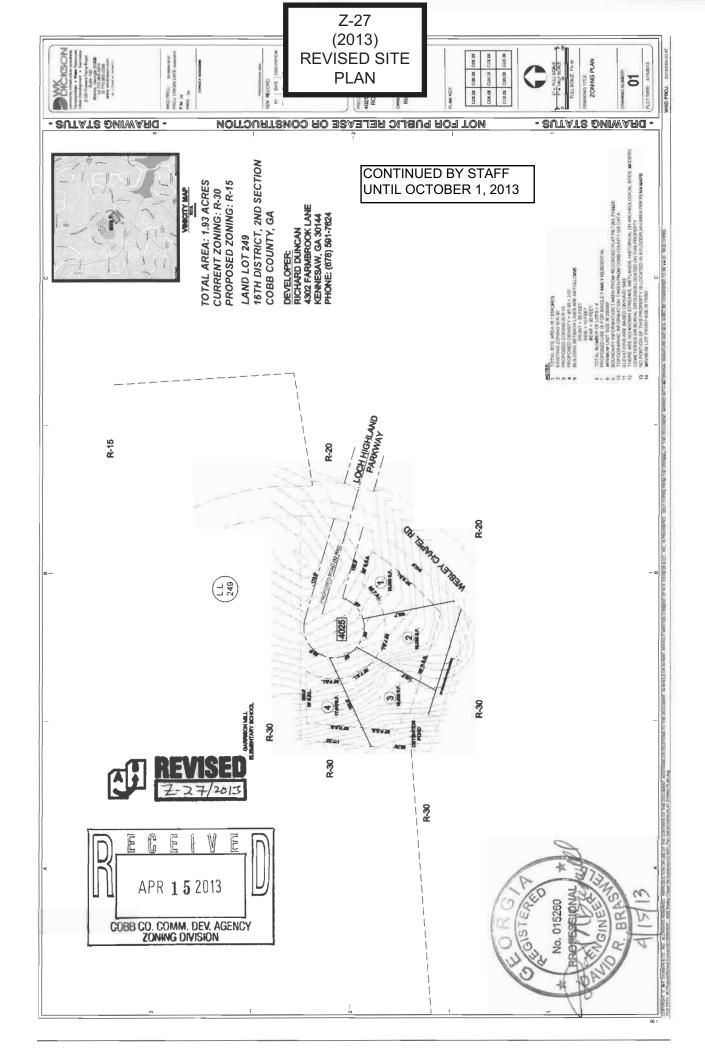

| APPLICANT: Richard Duncan                             |                                                              | PETITION NO:                                                                                                                                                                                                                                                                                                                                                                                                                                                                                                                                                                                                                                                                                                                                                                                                                                                                                                                                                                                                                                                                                                                                                                                                                                                                                                                                                                                                                                                                                                                                                                                                                                                                                                                                                                                                                                                                                                                                                                                                                                                                                                                   | Z-27              |
|-------------------------------------------------------|--------------------------------------------------------------|--------------------------------------------------------------------------------------------------------------------------------------------------------------------------------------------------------------------------------------------------------------------------------------------------------------------------------------------------------------------------------------------------------------------------------------------------------------------------------------------------------------------------------------------------------------------------------------------------------------------------------------------------------------------------------------------------------------------------------------------------------------------------------------------------------------------------------------------------------------------------------------------------------------------------------------------------------------------------------------------------------------------------------------------------------------------------------------------------------------------------------------------------------------------------------------------------------------------------------------------------------------------------------------------------------------------------------------------------------------------------------------------------------------------------------------------------------------------------------------------------------------------------------------------------------------------------------------------------------------------------------------------------------------------------------------------------------------------------------------------------------------------------------------------------------------------------------------------------------------------------------------------------------------------------------------------------------------------------------------------------------------------------------------------------------------------------------------------------------------------------------|-------------------|
| (678) 591-7624                                        |                                                              | HEARING DATE (PC):                                                                                                                                                                                                                                                                                                                                                                                                                                                                                                                                                                                                                                                                                                                                                                                                                                                                                                                                                                                                                                                                                                                                                                                                                                                                                                                                                                                                                                                                                                                                                                                                                                                                                                                                                                                                                                                                                                                                                                                                                                                                                                             | 06-04-13          |
| REPRESENTATIVE: Richard Duncan                        |                                                              | <b>HEARING DATE (BOC):</b> _                                                                                                                                                                                                                                                                                                                                                                                                                                                                                                                                                                                                                                                                                                                                                                                                                                                                                                                                                                                                                                                                                                                                                                                                                                                                                                                                                                                                                                                                                                                                                                                                                                                                                                                                                                                                                                                                                                                                                                                                                                                                                                   | 06-18-13          |
| (678) 591-7624                                        |                                                              | PRESENT ZONING:                                                                                                                                                                                                                                                                                                                                                                                                                                                                                                                                                                                                                                                                                                                                                                                                                                                                                                                                                                                                                                                                                                                                                                                                                                                                                                                                                                                                                                                                                                                                                                                                                                                                                                                                                                                                                                                                                                                                                                                                                                                                                                                | R-30              |
| TITLEHOLDER: _                                        | Frederick C. Apple and Nancy L. Apple                        |                                                                                                                                                                                                                                                                                                                                                                                                                                                                                                                                                                                                                                                                                                                                                                                                                                                                                                                                                                                                                                                                                                                                                                                                                                                                                                                                                                                                                                                                                                                                                                                                                                                                                                                                                                                                                                                                                                                                                                                                                                                                                                                                |                   |
|                                                       |                                                              | PROPOSED ZONING:                                                                                                                                                                                                                                                                                                                                                                                                                                                                                                                                                                                                                                                                                                                                                                                                                                                                                                                                                                                                                                                                                                                                                                                                                                                                                                                                                                                                                                                                                                                                                                                                                                                                                                                                                                                                                                                                                                                                                                                                                                                                                                               | R-15              |
| PROPERTY LOCA                                         | TION: West side of Wesley Chapel Road, across                |                                                                                                                                                                                                                                                                                                                                                                                                                                                                                                                                                                                                                                                                                                                                                                                                                                                                                                                                                                                                                                                                                                                                                                                                                                                                                                                                                                                                                                                                                                                                                                                                                                                                                                                                                                                                                                                                                                                                                                                                                                                                                                                                |                   |
| from Loch Highland Parkway                            |                                                              | PROPOSED USE: Residen                                                                                                                                                                                                                                                                                                                                                                                                                                                                                                                                                                                                                                                                                                                                                                                                                                                                                                                                                                                                                                                                                                                                                                                                                                                                                                                                                                                                                                                                                                                                                                                                                                                                                                                                                                                                                                                                                                                                                                                                                                                                                                          | ntial Subdivision |
| (4025 Wesley Chapel                                   | Road).                                                       | _                                                                                                                                                                                                                                                                                                                                                                                                                                                                                                                                                                                                                                                                                                                                                                                                                                                                                                                                                                                                                                                                                                                                                                                                                                                                                                                                                                                                                                                                                                                                                                                                                                                                                                                                                                                                                                                                                                                                                                                                                                                                                                                              |                   |
| ACCESS TO PROPERTY: Wesley Chapel Road                |                                                              | SIZE OF TRACT:                                                                                                                                                                                                                                                                                                                                                                                                                                                                                                                                                                                                                                                                                                                                                                                                                                                                                                                                                                                                                                                                                                                                                                                                                                                                                                                                                                                                                                                                                                                                                                                                                                                                                                                                                                                                                                                                                                                                                                                                                                                                                                                 | 1.93 acres        |
|                                                       |                                                              | DISTRICT:                                                                                                                                                                                                                                                                                                                                                                                                                                                                                                                                                                                                                                                                                                                                                                                                                                                                                                                                                                                                                                                                                                                                                                                                                                                                                                                                                                                                                                                                                                                                                                                                                                                                                                                                                                                                                                                                                                                                                                                                                                                                                                                      | 16                |
| PHYSICAL CHARACTERISTICS TO SITE: Single-family house |                                                              | LAND LOT(S):                                                                                                                                                                                                                                                                                                                                                                                                                                                                                                                                                                                                                                                                                                                                                                                                                                                                                                                                                                                                                                                                                                                                                                                                                                                                                                                                                                                                                                                                                                                                                                                                                                                                                                                                                                                                                                                                                                                                                                                                                                                                                                                   | 249               |
|                                                       |                                                              | PARCEL(S):                                                                                                                                                                                                                                                                                                                                                                                                                                                                                                                                                                                                                                                                                                                                                                                                                                                                                                                                                                                                                                                                                                                                                                                                                                                                                                                                                                                                                                                                                                                                                                                                                                                                                                                                                                                                                                                                                                                                                                                                                                                                                                                     | 6                 |
|                                                       |                                                              | TAXES: PAID X DI                                                                                                                                                                                                                                                                                                                                                                                                                                                                                                                                                                                                                                                                                                                                                                                                                                                                                                                                                                                                                                                                                                                                                                                                                                                                                                                                                                                                                                                                                                                                                                                                                                                                                                                                                                                                                                                                                                                                                                                                                                                                                                               | Ü <b>E</b>        |
| CONTIGUOUS ZONING/DEVELOPMENT                         |                                                              | COMMISSION DISTRICT: _3                                                                                                                                                                                                                                                                                                                                                                                                                                                                                                                                                                                                                                                                                                                                                                                                                                                                                                                                                                                                                                                                                                                                                                                                                                                                                                                                                                                                                                                                                                                                                                                                                                                                                                                                                                                                                                                                                                                                                                                                                                                                                                        |                   |
|                                                       | ***CO                                                        | ONTINUED BY STAFF*                                                                                                                                                                                                                                                                                                                                                                                                                                                                                                                                                                                                                                                                                                                                                                                                                                                                                                                                                                                                                                                                                                                                                                                                                                                                                                                                                                                                                                                                                                                                                                                                                                                                                                                                                                                                                                                                                                                                                                                                                                                                                                             | **                |
| NORTH:                                                | R-30/School                                                  |                                                                                                                                                                                                                                                                                                                                                                                                                                                                                                                                                                                                                                                                                                                                                                                                                                                                                                                                                                                                                                                                                                                                                                                                                                                                                                                                                                                                                                                                                                                                                                                                                                                                                                                                                                                                                                                                                                                                                                                                                                                                                                                                |                   |
| SOUTH:                                                | R-30/Single-family house and accessory structures            |                                                                                                                                                                                                                                                                                                                                                                                                                                                                                                                                                                                                                                                                                                                                                                                                                                                                                                                                                                                                                                                                                                                                                                                                                                                                                                                                                                                                                                                                                                                                                                                                                                                                                                                                                                                                                                                                                                                                                                                                                                                                                                                                |                   |
| EAST:                                                 | R-20/Single-family house and R-15 Loch Highland Subdivision  |                                                                                                                                                                                                                                                                                                                                                                                                                                                                                                                                                                                                                                                                                                                                                                                                                                                                                                                                                                                                                                                                                                                                                                                                                                                                                                                                                                                                                                                                                                                                                                                                                                                                                                                                                                                                                                                                                                                                                                                                                                                                                                                                |                   |
| WEST:                                                 | R-30/School and Single-family hosue and accessory structures |                                                                                                                                                                                                                                                                                                                                                                                                                                                                                                                                                                                                                                                                                                                                                                                                                                                                                                                                                                                                                                                                                                                                                                                                                                                                                                                                                                                                                                                                                                                                                                                                                                                                                                                                                                                                                                                                                                                                                                                                                                                                                                                                |                   |
|                                                       |                                                              |                                                                                                                                                                                                                                                                                                                                                                                                                                                                                                                                                                                                                                                                                                                                                                                                                                                                                                                                                                                                                                                                                                                                                                                                                                                                                                                                                                                                                                                                                                                                                                                                                                                                                                                                                                                                                                                                                                                                                                                                                                                                                                                                |                   |
| <u>OPPOSITION</u> : NO                                | . OPPOSEDPETITION NO:SPOKESM                                 | MAN                                                                                                                                                                                                                                                                                                                                                                                                                                                                                                                                                                                                                                                                                                                                                                                                                                                                                                                                                                                                                                                                                                                                                                                                                                                                                                                                                                                                                                                                                                                                                                                                                                                                                                                                                                                                                                                                                                                                                                                                                                                                                                                            |                   |
|                                                       | MISSION RECOMMENDATION R-30                                  | 1880                                                                                                                                                                                                                                                                                                                                                                                                                                                                                                                                                                                                                                                                                                                                                                                                                                                                                                                                                                                                                                                                                                                                                                                                                                                                                                                                                                                                                                                                                                                                                                                                                                                                                                                                                                                                                                                                                                                                                                                                                                                                                                                           | not the           |
| APPROVED                                              | MOTION BY                                                    | A STATE OF THE STA | TIT               |