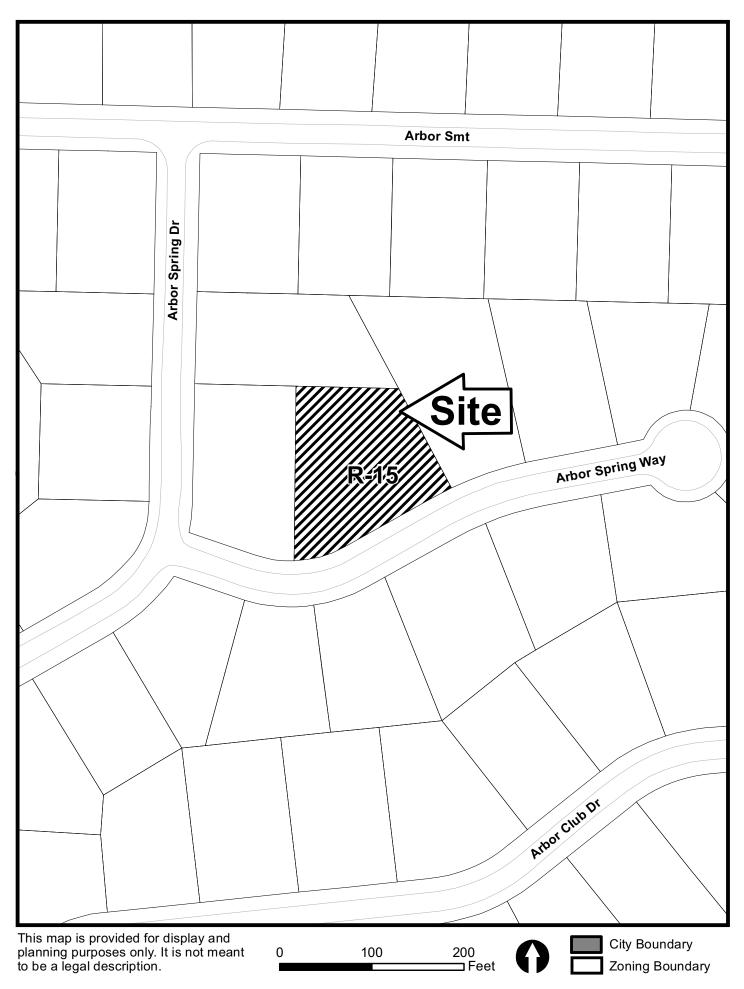

| APPLICANT: Marie McCleskey                                 | PETITION NO:        | LUP-23           |
|------------------------------------------------------------|---------------------|------------------|
| 404-895-8114                                               | HEARING DATE (PC):  | 09-09-13         |
| REPRESENTATIVE: Marie McCleskey                            | HEARING DATE (BOC): | 09-17-13         |
| 404-895-8114                                               | PRESENT ZONING:     | R-15             |
| TITLEHOLDER: Christopher Roy McCleskey and Marie Simpson   |                     |                  |
| McCleskey                                                  | PROPOSED ZONING: La | and Use Permit   |
| PROPERTY LOCATION: North side of Arbor Spring Way, east of |                     |                  |
| Arbor Spring Drive                                         | PROPOSED USE: Ports | rait Photography |
| (2673 Arbor Spring Way).                                   |                     |                  |
| ACCESS TO PROPERTY: Arbor Spring Way                       | SIZE OF TRACT:      | 0.53 acre        |
|                                                            | DISTRICT:           | 16               |
| PHYSICAL CHARACTERISTICS TO SITE:                          | LAND LOT(S):        | 241              |
| Family Home                                                | PARCEL(S):          | 62               |
|                                                            | TAXES: PAID X D     | DUE              |
|                                                            | COMMISSION DISTRICT | Γ:_3             |
| CONTIGUOUS ZONING/DEVELOPMENT                              |                     |                  |

| NORTH: | R-15/ Arbor Bridge Sub Division |
|--------|---------------------------------|
| SOUTH: | R-15/ Arbor Bridge Sub Division |
| EAST:  | R-15/ Arbor Bridge Sub Division |
| WEST:  | R-15/ Arbor Bridge Sub Division |