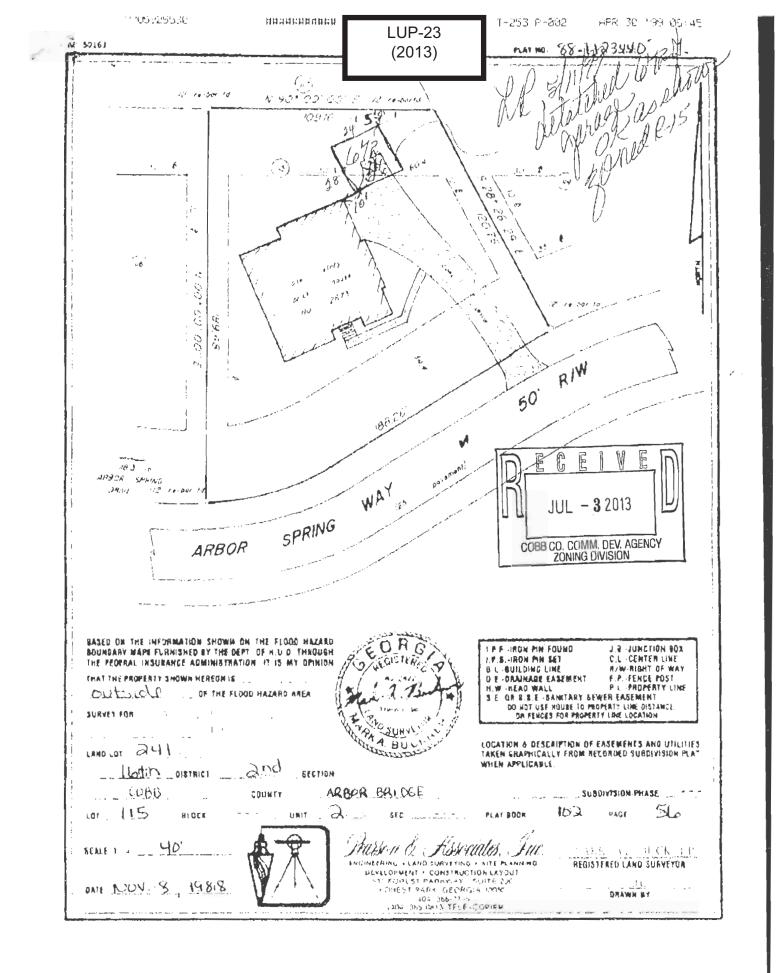

| APPLICANT: Marie McCleskey                                 | PETITION NO:        | LUP-23           |
|------------------------------------------------------------|---------------------|------------------|
| 404-895-8114                                               | HEARING DATE (PC):  | 09-09-13         |
| REPRESENTATIVE: Marie McCleskey                            | HEARING DATE (BOC): | 09-17-13         |
| 404-895-8114                                               | PRESENT ZONING:     | R-15             |
| TITLEHOLDER: Christopher Roy McCleskey and Marie Simpson   |                     |                  |
| McCleskey                                                  | PROPOSED ZONING: La | and Use Permit   |
| PROPERTY LOCATION: North side of Arbor Spring Way, east of |                     |                  |
| Arbor Spring Drive                                         | PROPOSED USE: Ports | rait Photography |
| (2673 Arbor Spring Way).                                   |                     |                  |
| ACCESS TO PROPERTY: Arbor Spring Way                       | SIZE OF TRACT:      | 0.53 acre        |
|                                                            | DISTRICT:           | 16               |
| PHYSICAL CHARACTERISTICS TO SITE:                          | LAND LOT(S):        | 241              |
| Family Home                                                | PARCEL(S):          | 62               |
|                                                            | TAXES: PAID X D     | DUE              |
|                                                            | COMMISSION DISTRICT | Γ:_3             |
| CONTIGUOUS ZONING/DEVELOPMENT                              |                     |                  |

| NORTH: | R-15/ Arbor Bridge Sub Division |
|--------|---------------------------------|
| SOUTH: | R-15/ Arbor Bridge Sub Division |
| EAST:  | R-15/ Arbor Bridge Sub Division |
| WEST:  | R-15/ Arbor Bridge Sub Division |