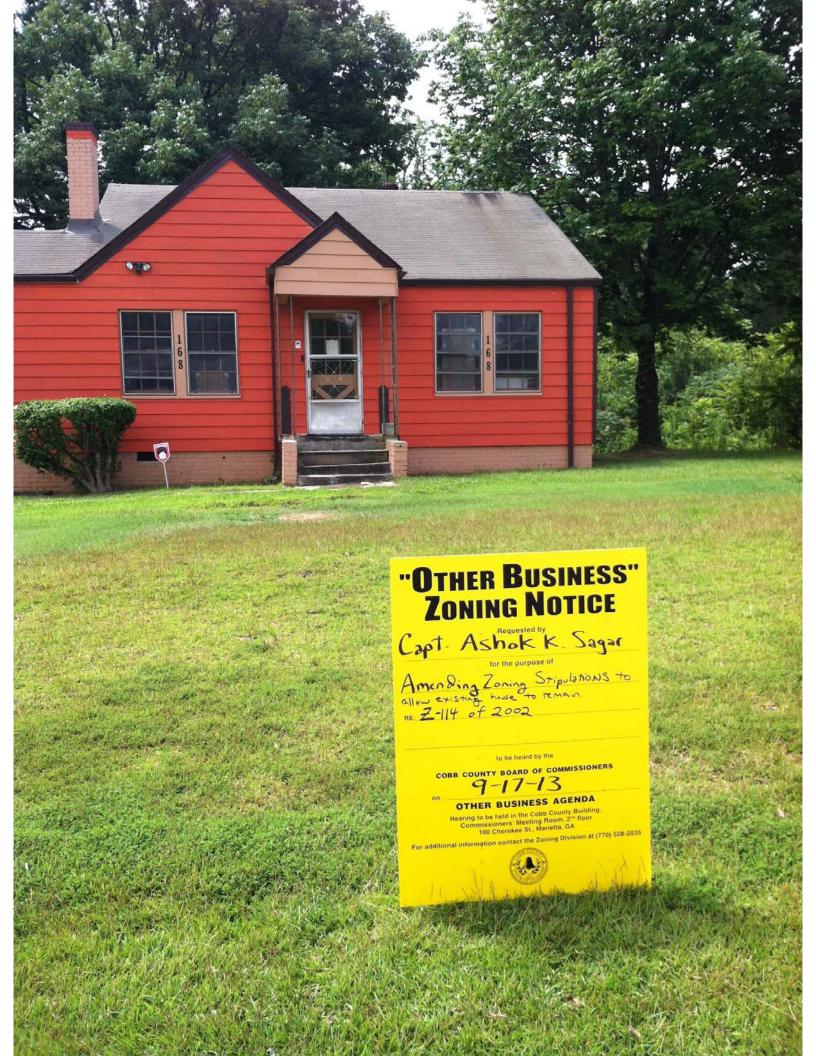

#### **BACKGROUND**

The subject property was zoned Light Industrial (LI) in 2002 to build a small warehouse and distribution facility on the property. One of the zoning stipulations called for the existing house to be demolished within twelve months of rezoning; the house should have been demolished by November 19, 2003. The applicant has fixed up the house (see photo in Other Business application) and would like to amend the zoning stipulations to allow the house to remain. If approved, all previous zoning stipulations would remain in effect.

#### **ATTACHMENTS**

Other Business application and stipulations.