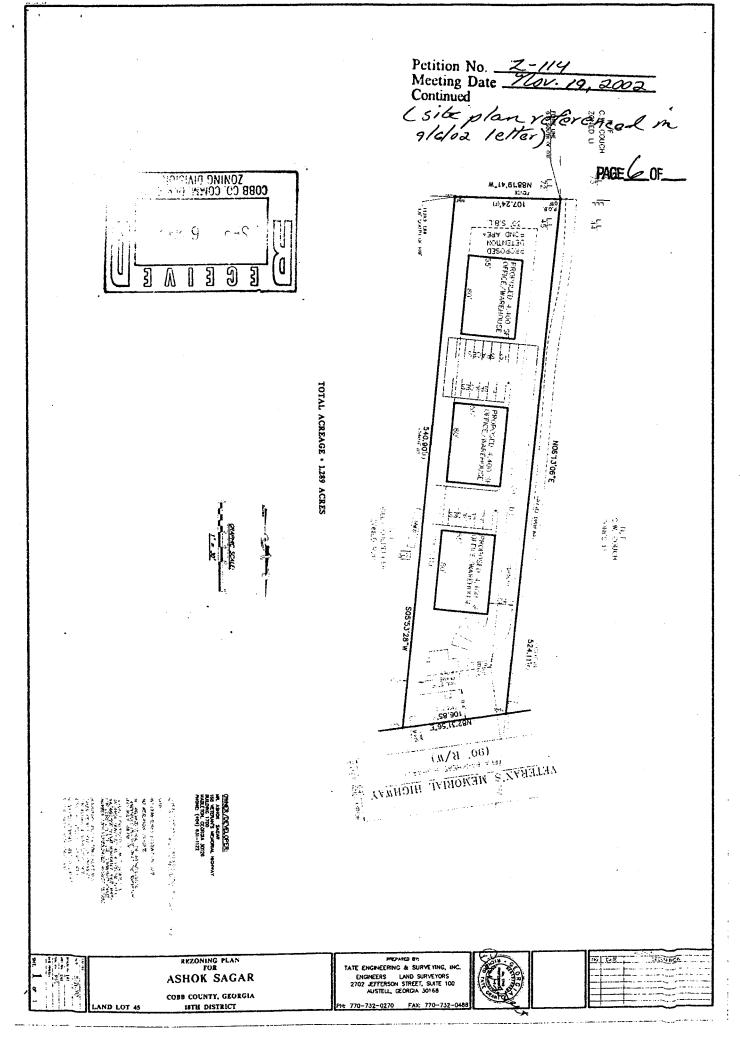

Attached to this letter is a proposed site plan that has been prepared at the County's request. The applicant does not have any immediate plans to build the three additional warehouses. The applicant would agree to a stipulation by the County that in the development on this lot would be subject to site plan approval by the Board of Commissioners. In the immediate future, the applicant will only be using the existing house on the property for his office and minimal storage.

(544 BANK-EAD - GRWAY)

(90' R/W) 524.11(0) N/F BILLY CULPHPER ZONED FOR PRO I 20' S.B.L. C.W. COUCH ZONED 11 CHAN'I DHIVEWAY 10.5 Oc TOTAL ACREAGE . 1.289 ACRES J.,90,£1,90N 540.90(1) S=>CES V 3 .a 25.4058 6 2002 P PHUPOSI D 4,400 SI OFFICE/WAREHOUSE COBB CO. COMM. DEV. DEP1. ZONING DIVISION 10 SOUR OF REF \_<u>=</u>= 107.24 F FE40E N8879"4:"W .;< .;< #/# C.W. COUCH ZONED LI יוני ליווין מי טור