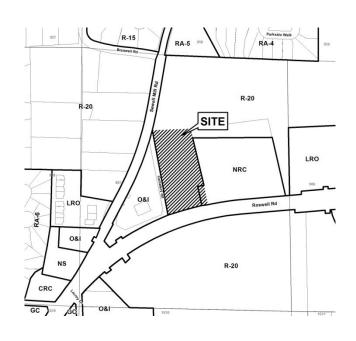

**DESIGN GUIDELINES:** No comment.

**CEMETERY PRESERVATION:** Variance petition V-115, 2013 (in Land Lot 987 of the 16<sup>th</sup> District) shows the presence of Marietta Campground Perpetual Care Cemetery located at the intersection of Roswell Road and Cemetery Road.

The applicant, William G. Gantt, requests the sign ordinance be waived. The ordinance limits the free-standing sign size to 32 square feet. Mr. Gantt would like to install a 136 square foot free-standing sign. The Cemetery Preservation Commission feels that the proposed sign is out of proportion with the area of the cemetery and would like to request the sign be scaled down to half the size.