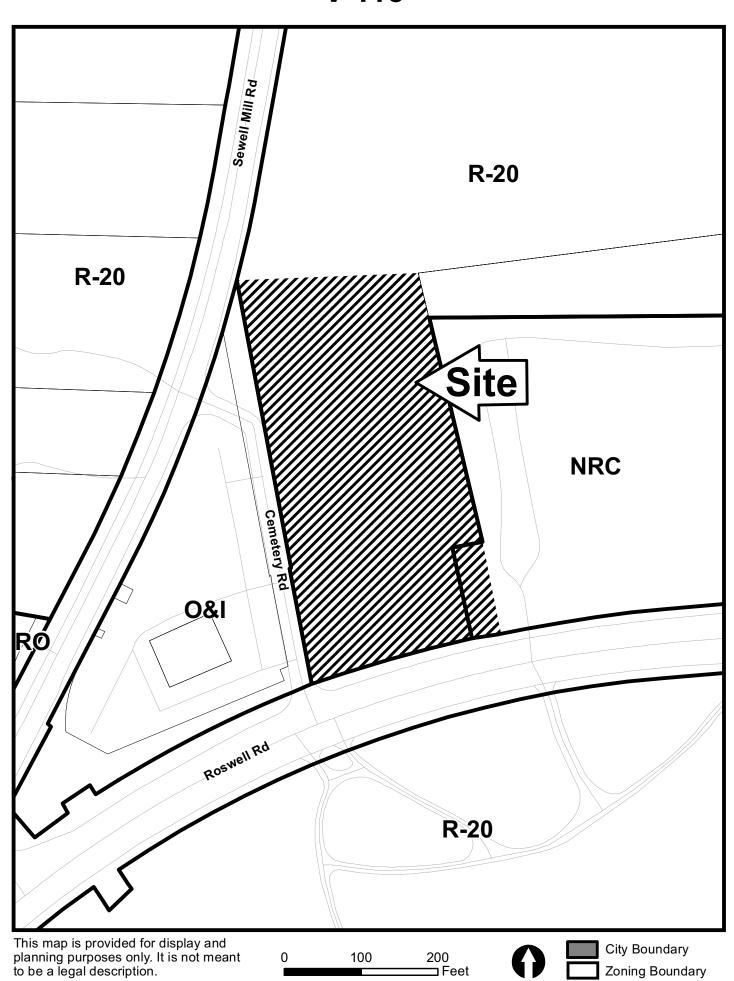

**DESIGN GUIDELINES:** No comment.

**CEMETERY PRESERVATION:** Variance petition V-115, 2013 (in Land Lot 987 of the 16<sup>th</sup> District) shows the presence of Marietta Campground Perpetual Care Cemetery located at the intersection of Roswell Road and Cemetery Road.

The applicant, William G. Gantt, requests the sign ordinance be waived. The ordinance limits the free-standing sign size to 32 square feet. Mr. Gantt would like to install a 136 square foot free-standing sign. The Cemetery Preservation Commission feels that the proposed sign is out of proportion with the area of the cemetery and would like to request the sign be scaled down to half the size.