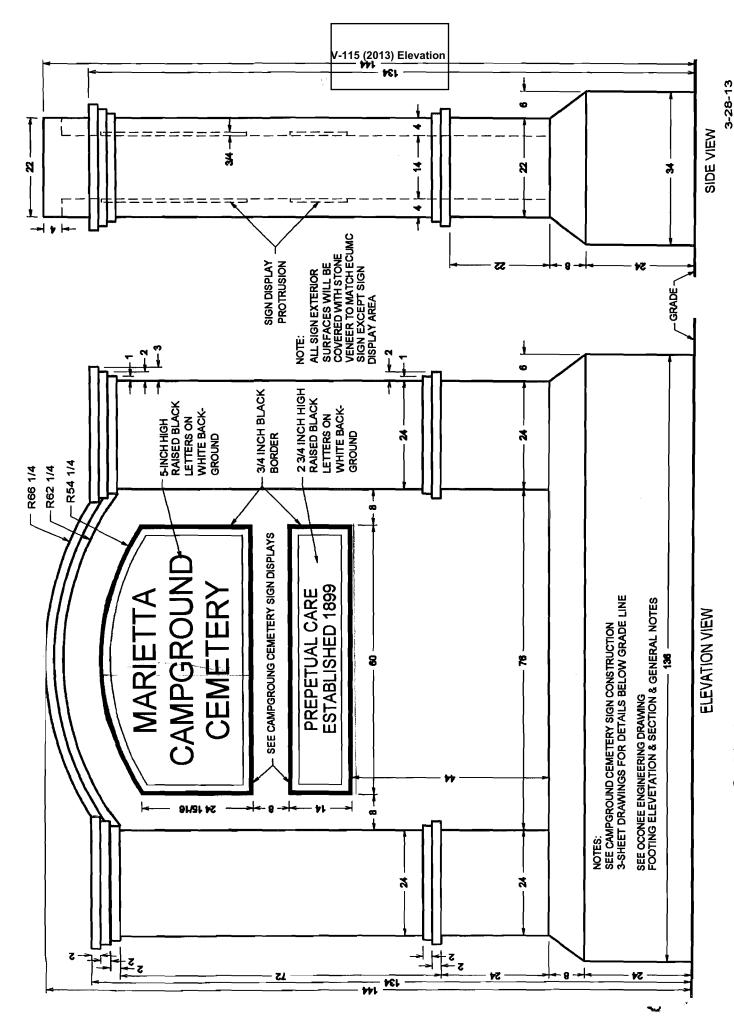

The applicant, William G. Gantt, requests the sign ordinance be waived. The ordinance limits the free-standing sign size to 32 square feet. Mr. Gantt would like to install a 136 square foot free-standing sign. The Cemetery Preservation Commission feels that the proposed sign is out of proportion with the area of the cemetery and would like to request the sign be scaled down to half the size.

Revised: March 5, 2013

CAMPGROUND CEMETERY SIGN - DIMENSIONS ABOVE GRADE

PAUL SHUMPERT