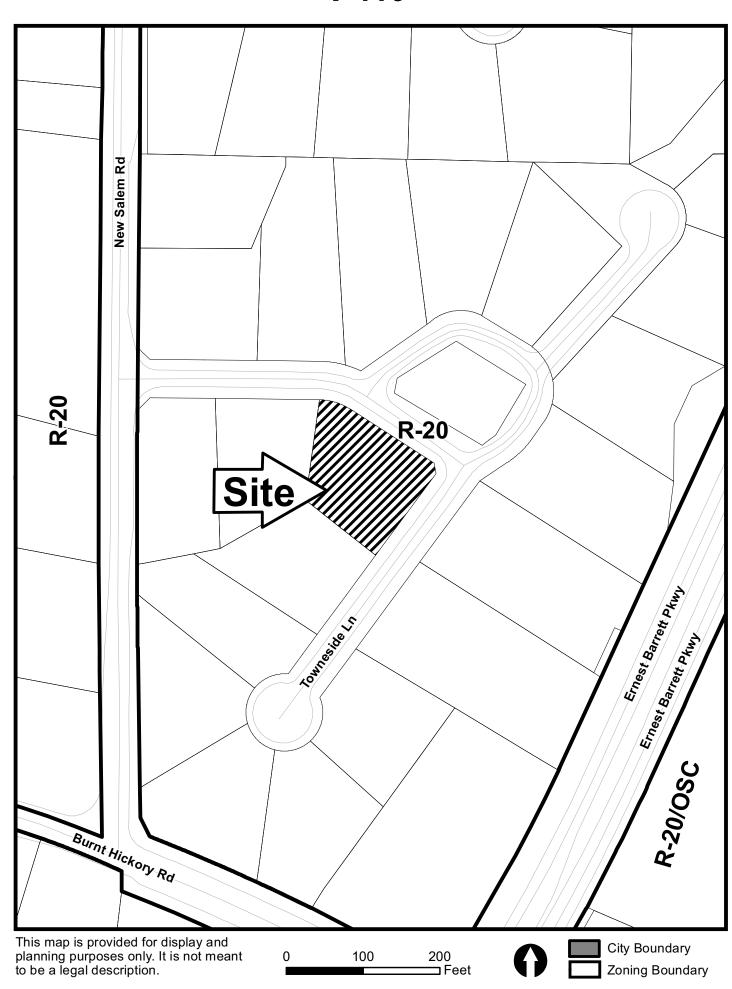

COBB COUNTY ZONING DIVISION

2013 JUL 11 PM 2:24

COBB COUNTY GEORGIA

| APPLICANT:                                    | Michae   | el R. Draa                          | PETITION No.:                       | V-110                      |  |
|-----------------------------------------------|----------|-------------------------------------|-------------------------------------|----------------------------|--|
| PHONE:                                        | 770-84   | 1-2825                              | DATE OF HEARING:                    | 09-11-2013                 |  |
| REPRESENTA                                    | TIVE:    | Michael R. Draa                     | PRESENT ZONING:                     | R-20                       |  |
| PHONE:                                        |          | 770-841-2825                        | LAND LOT(S):                        | 290                        |  |
| TITLEHOLDER: Michael R. Draa                  |          | DISTRICT:                           | 20                                  |                            |  |
| PROPERTY LOCATION: At the southwest corner of |          | SIZE OF TRACT:                      | 0.46 acre                           |                            |  |
| Townside Lane, east of New Salem Road         |          |                                     | COMMISSION DISTRICT:                | 1                          |  |
| (525 Townside L                               | Lane).   |                                     |                                     |                            |  |
| TYPE OF VAR                                   | IANCE:   | 1) Waive the front setback from     | m the required 35 feet to 34.6 feet | t (existing); and 2) waive |  |
| the rear setback f                            | from the | required 35 feet to 25 feet adjacen | at to the western property line.    |                            |  |
| OPPOSITION:                                   | No. OP   | POSED PETITION No                   | SPOKESMAN                           |                            |  |
| BOARD OF AP                                   |          |                                     | New Sales Tree  Elis Wals Dr        |                            |  |

SITE

R-20/OSC

REJECTED \_\_\_\_\_ SECONDED \_\_\_\_\_

STIPULATIONS:

HELD \_\_\_\_ CARRIED \_\_\_\_

| APPLICANT: | Michael R. Draa | PETITION No.: | V-110 |  |
|------------|-----------------|---------------|-------|--|
|------------|-----------------|---------------|-------|--|