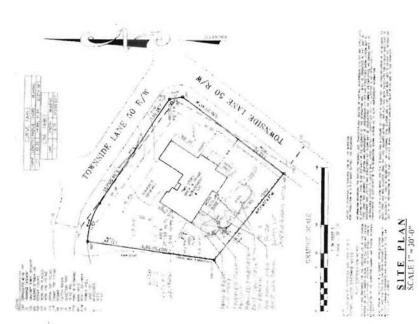

# PROJECT INFORMATION:

OWNER. MICHAEL DRAA 225 TOWNERDY LN, MARIETTA, GA 20004 770-841-2825 WILL GOODMAN 324 ST. MARYS LN, MARIETTA, GA 30094 370-421-9865 LANDSCAPE ARCHITECT:

LOT INFORMATION: LAND LOT 196 DISTRICT 2011 ZONING: R-36 WITH ACKE AGE: 0:46 ACKES

IMPERVIOUS SURFACE CALCULATIONS: RESIDENCE 3118 ST

PATEMENT 5,006 SF 101AL MIPPENIOUS, 6,914 SI 101AL MIPPENIOUS, 6,914 SI MIPRENIOUS, COVERAGE 34,75, ALLOWARLE COVERAGE 35,075,

24 HOUR EMERGENCY CONTACT: MICHAEL DRAA 770-841-2825