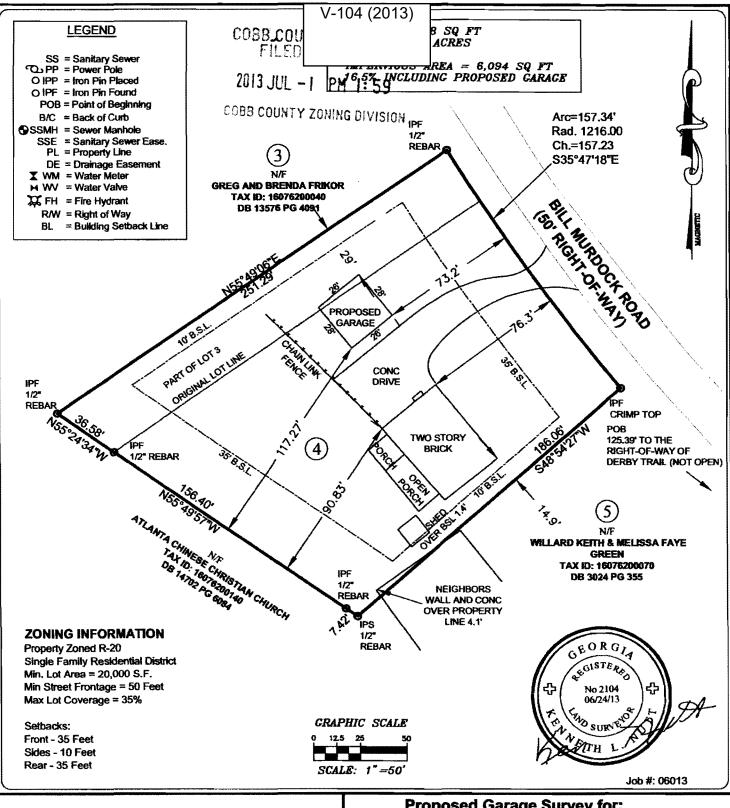

### Proposed Garage Survey for: James T. and Brenda L. Beasley

Lot 4 & Part of Lot 3
Epson Downs S/D, Unit One
TAX ID 16076200060
1917 BILL MURDOCK ROAD
Land Lot 762 16th District 2nd Section
Cobb County, Georgia

Party Chief: KN Date Surveyed: 6/7/13 Date Drawn: 6/24/13 Computed by: JF Drawn by: JF Checked by: KN REFERENCES

Ptat Bk: 52 Pg. 96 Deed Bk. Pg.

| <b>APPLICANT:</b>                                                                                                         | James T. and Brenda L. Beasley     | PETITION No.:        | V-104                                                                                                                                                                                                                                                                                                                                                                                                                                                                                                                                                                                                                                                                                                                                                                                                                                                                                                                                                                                                                                                                                                                                                                                                                                                                                                                                                                                                                                                                                                                                                                                                                                                                                                                                                                                                                                                                                                                                                                                                                                                                                                                          |  |  |  |
|---------------------------------------------------------------------------------------------------------------------------|------------------------------------|----------------------|--------------------------------------------------------------------------------------------------------------------------------------------------------------------------------------------------------------------------------------------------------------------------------------------------------------------------------------------------------------------------------------------------------------------------------------------------------------------------------------------------------------------------------------------------------------------------------------------------------------------------------------------------------------------------------------------------------------------------------------------------------------------------------------------------------------------------------------------------------------------------------------------------------------------------------------------------------------------------------------------------------------------------------------------------------------------------------------------------------------------------------------------------------------------------------------------------------------------------------------------------------------------------------------------------------------------------------------------------------------------------------------------------------------------------------------------------------------------------------------------------------------------------------------------------------------------------------------------------------------------------------------------------------------------------------------------------------------------------------------------------------------------------------------------------------------------------------------------------------------------------------------------------------------------------------------------------------------------------------------------------------------------------------------------------------------------------------------------------------------------------------|--|--|--|
| PHONE:                                                                                                                    | 404-317-0515                       | DATE OF HEARING:     | 09-11-2013                                                                                                                                                                                                                                                                                                                                                                                                                                                                                                                                                                                                                                                                                                                                                                                                                                                                                                                                                                                                                                                                                                                                                                                                                                                                                                                                                                                                                                                                                                                                                                                                                                                                                                                                                                                                                                                                                                                                                                                                                                                                                                                     |  |  |  |
| REPRESENTA                                                                                                                | TIVE: James T. Beasley             | PRESENT ZONING:      | R-20                                                                                                                                                                                                                                                                                                                                                                                                                                                                                                                                                                                                                                                                                                                                                                                                                                                                                                                                                                                                                                                                                                                                                                                                                                                                                                                                                                                                                                                                                                                                                                                                                                                                                                                                                                                                                                                                                                                                                                                                                                                                                                                           |  |  |  |
| PHONE:                                                                                                                    | 404-317-0515                       | LAND LOT(S):         | 762                                                                                                                                                                                                                                                                                                                                                                                                                                                                                                                                                                                                                                                                                                                                                                                                                                                                                                                                                                                                                                                                                                                                                                                                                                                                                                                                                                                                                                                                                                                                                                                                                                                                                                                                                                                                                                                                                                                                                                                                                                                                                                                            |  |  |  |
| TITLEHOLDE                                                                                                                | R: J. T. Beasley and B. L. Beasley | DISTRICT:            | 16                                                                                                                                                                                                                                                                                                                                                                                                                                                                                                                                                                                                                                                                                                                                                                                                                                                                                                                                                                                                                                                                                                                                                                                                                                                                                                                                                                                                                                                                                                                                                                                                                                                                                                                                                                                                                                                                                                                                                                                                                                                                                                                             |  |  |  |
| PROPERTY LO                                                                                                               | Ocation: On the west side of Bil   | SIZE OF TRACT:       | 0.85 acre                                                                                                                                                                                                                                                                                                                                                                                                                                                                                                                                                                                                                                                                                                                                                                                                                                                                                                                                                                                                                                                                                                                                                                                                                                                                                                                                                                                                                                                                                                                                                                                                                                                                                                                                                                                                                                                                                                                                                                                                                                                                                                                      |  |  |  |
| Murdock Road, r                                                                                                           | north of Sewell Mill Road          | COMMISSION DISTRICT: | 3                                                                                                                                                                                                                                                                                                                                                                                                                                                                                                                                                                                                                                                                                                                                                                                                                                                                                                                                                                                                                                                                                                                                                                                                                                                                                                                                                                                                                                                                                                                                                                                                                                                                                                                                                                                                                                                                                                                                                                                                                                                                                                                              |  |  |  |
| (1917 Bill Murdock Road).                                                                                                 |                                    |                      |                                                                                                                                                                                                                                                                                                                                                                                                                                                                                                                                                                                                                                                                                                                                                                                                                                                                                                                                                                                                                                                                                                                                                                                                                                                                                                                                                                                                                                                                                                                                                                                                                                                                                                                                                                                                                                                                                                                                                                                                                                                                                                                                |  |  |  |
| TYPE OF VARIANCE: 1) Allow an accessory structure (728 square foot "proposed garage") to the side of the                  |                                    |                      |                                                                                                                                                                                                                                                                                                                                                                                                                                                                                                                                                                                                                                                                                                                                                                                                                                                                                                                                                                                                                                                                                                                                                                                                                                                                                                                                                                                                                                                                                                                                                                                                                                                                                                                                                                                                                                                                                                                                                                                                                                                                                                                                |  |  |  |
| principal building; and 2) waive the setbacks for an accessory structure over 650 square feet (728 square foot            |                                    |                      |                                                                                                                                                                                                                                                                                                                                                                                                                                                                                                                                                                                                                                                                                                                                                                                                                                                                                                                                                                                                                                                                                                                                                                                                                                                                                                                                                                                                                                                                                                                                                                                                                                                                                                                                                                                                                                                                                                                                                                                                                                                                                                                                |  |  |  |
| "proposed garage") from the required 100 feet to 73.2 feet adjacent to the front property line and to 29 feet adjacent to |                                    |                      |                                                                                                                                                                                                                                                                                                                                                                                                                                                                                                                                                                                                                                                                                                                                                                                                                                                                                                                                                                                                                                                                                                                                                                                                                                                                                                                                                                                                                                                                                                                                                                                                                                                                                                                                                                                                                                                                                                                                                                                                                                                                                                                                |  |  |  |
| the side property line to the north.                                                                                      |                                    |                      |                                                                                                                                                                                                                                                                                                                                                                                                                                                                                                                                                                                                                                                                                                                                                                                                                                                                                                                                                                                                                                                                                                                                                                                                                                                                                                                                                                                                                                                                                                                                                                                                                                                                                                                                                                                                                                                                                                                                                                                                                                                                                                                                |  |  |  |
| OPPOSITION: No. OPPOSED PETITION No SPOKESMAN                                                                             |                                    |                      |                                                                                                                                                                                                                                                                                                                                                                                                                                                                                                                                                                                                                                                                                                                                                                                                                                                                                                                                                                                                                                                                                                                                                                                                                                                                                                                                                                                                                                                                                                                                                                                                                                                                                                                                                                                                                                                                                                                                                                                                                                                                                                                                |  |  |  |
|                                                                                                                           | PEALS DECISION  MOTION BY          | R-15                 | State of the state |  |  |  |