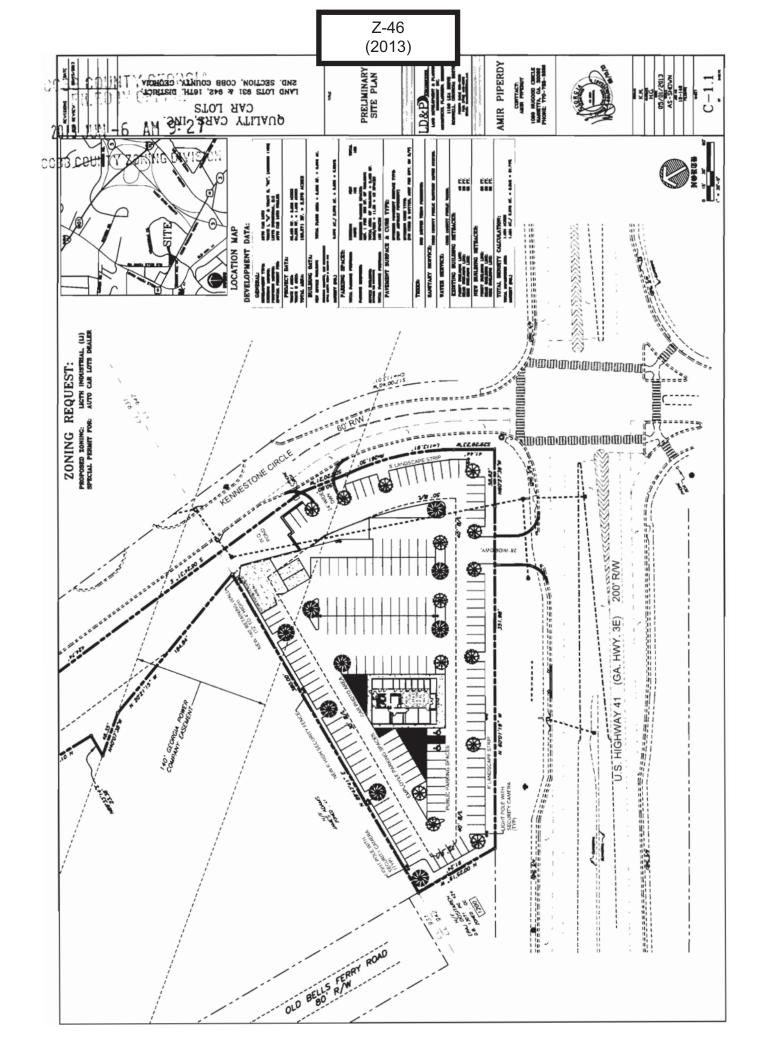

| APPLICANT: Qua                   | ality Cars, Inc.                               | PETITION NO:       | Z-46                |
|----------------------------------|------------------------------------------------|--------------------|---------------------|
| 770-733-3336                     |                                                | HEARING DATE (PC): | 08-06-13            |
| REPRESENTATIV                    | <b>E:</b> Garvis L. Sams, Jr. 770-422-7016     | HEARING DATE (BOC) | :08-20-13           |
|                                  | Sams, Larkin & Huff, LLP                       | PRESENT ZONING:    | GC, LI              |
| TITLEHOLDER: _                   | Dennis Brophy, David L. Kuniansky, Amy         |                    |                     |
| Kuniansky Clark, D               | ouglas S. Kuniansky                            | PROPOSED ZONING:   | LI                  |
| •                                | ATION: Northwest intersection of US Highway 41 | _                  |                     |
| a/k/a Cobb Parkway,              | and Kennestone Circle .                        | PROPOSED USE: Pre  | eviously Owned      |
|                                  |                                                | Automol            | bile Sales Facility |
| ACCESS TO PROPERTY: Cobb Parkway |                                                | SIZE OF TRACT:     | 2.37acres           |
|                                  |                                                | DISTRICT:          | 16                  |
| PHYSICAL CHAR                    | ACTERISTICS TO SITE: Buildings converted       | LAND LOT(S):       | 931, 942            |
| for appliance sale and repair    |                                                | PARCEL(S):         | 18, 2               |
|                                  |                                                | TAXES: PAID X      | <b>DUE</b>          |
| CONTIGUOUS ZO                    | NING/DEVELOPMENT                               | COMMISSION DISTRIC | CT: _3              |
| NORTH:                           | GC/ Commercial/Industrial Use                  |                    |                     |
| SOUTH:                           | GC/ Cobb EMC                                   |                    |                     |
| EAST:                            | LI/ Industrial Office Park                     |                    |                     |
| WEST:                            | GC/ Commercial                                 |                    |                     |

### **STIPULATIONS:**

| APPLICANT                                                                                                                                              | Quality Cars, Inc.                                                                                                                                                                                                                                                                                                                                                                                                  | PETITION NO.:                                                                                                                                                                                                                               | Z-46                                                                                                                                                        |
|--------------------------------------------------------------------------------------------------------------------------------------------------------|---------------------------------------------------------------------------------------------------------------------------------------------------------------------------------------------------------------------------------------------------------------------------------------------------------------------------------------------------------------------------------------------------------------------|---------------------------------------------------------------------------------------------------------------------------------------------------------------------------------------------------------------------------------------------|-------------------------------------------------------------------------------------------------------------------------------------------------------------|
| PRESENT ZONI                                                                                                                                           | ING: GC, LI                                                                                                                                                                                                                                                                                                                                                                                                         | PETITION FOR:                                                                                                                                                                                                                               | LI                                                                                                                                                          |
| * * * * * * * * * *                                                                                                                                    | * * * * * * * * * * * * * * * * * * * *                                                                                                                                                                                                                                                                                                                                                                             | * * * * * * * * * * * * * * * *                                                                                                                                                                                                             | : * * * * * * * * *                                                                                                                                         |
| ZONING COMM                                                                                                                                            | MENTS: Staff Member Responsib                                                                                                                                                                                                                                                                                                                                                                                       | le: Terry Martin, MPA                                                                                                                                                                                                                       |                                                                                                                                                             |
| Land Use Plan R                                                                                                                                        | ecommendation: Industrial Compatible                                                                                                                                                                                                                                                                                                                                                                                | le                                                                                                                                                                                                                                          |                                                                                                                                                             |
| <b>Proposed Number</b>                                                                                                                                 | er of Buildings: 1 Total Square                                                                                                                                                                                                                                                                                                                                                                                     | Footage of Development: 3                                                                                                                                                                                                                   | 3,400 sq. ft.                                                                                                                                               |
| <b>F.A.R.:</b> 0.3                                                                                                                                     | Square Footage/Acre: 1,434.6                                                                                                                                                                                                                                                                                                                                                                                        | <u>ó sq</u> . ft.                                                                                                                                                                                                                           |                                                                                                                                                             |
| Parking Spaces F                                                                                                                                       | Required: 17 + cars parked for salePark                                                                                                                                                                                                                                                                                                                                                                             | ing Spaces Provided: 158                                                                                                                                                                                                                    |                                                                                                                                                             |
| sales." Currently site and build new upgrade of the site etc. The applicant employees and fiv following variance setback from the r Permit for used au | nt industrial district designations to LI for used as an appliance repair and sales estate a 3,400 sq. ft. office and adjoining lot. The to allow for adequate parking/storage of that stated that the proposed hours of opere (5) commissioned sales personnel on stress: the front setback along Cobb Parkway required 40 ft. to 30 ft. The applicant has to sales under application SLUP-7.  Vation: No comment. | blishment, the applicant inter<br>The proposed site plan indical<br>Cars for sale as well as appro-<br>eration are 9 a.m. to 7 p.m. de<br>aff. As presented, the site plan from the required 75 ft. to 4<br>also submitted for the required | nds to fully raze the<br>ites a complete<br>opriate landscaping,<br>aily with seven (7)<br>lan represents the<br>0 ft. and the rear<br>red Special Land Use |
| * * * * * * * * * * *                                                                                                                                  | *******                                                                                                                                                                                                                                                                                                                                                                                                             | * * * * * * * * * * * * * * * *                                                                                                                                                                                                             | * * * * * * * * *                                                                                                                                           |
| FIRE COMME                                                                                                                                             | NTS:                                                                                                                                                                                                                                                                                                                                                                                                                |                                                                                                                                                                                                                                             |                                                                                                                                                             |

| APPLICANT                              | Ouality     | y Cars, Inc.                                                                         |                               | PETITION NO.:           | Z-46                  |
|----------------------------------------|-------------|--------------------------------------------------------------------------------------|-------------------------------|-------------------------|-----------------------|
| PRESENT ZONI                           |             | GC, LI                                                                               |                               | PETITION FOR:           | LI                    |
| * * * * * * * * * *                    | * * * *     | * * * * * * * * * * * * *                                                            | * * * * * * * * *             | * * * * * * * * * * * * | * * * * * * * * *     |
| PLANNING CO                            | OMME        | NTS:                                                                                 |                               |                         |                       |
| * *                                    |             | ng a rezoning from GC n the northwest intersection                                   |                               | * *                     | •                     |
| Comprehensive P                        | <u>lan</u>  |                                                                                      |                               |                         |                       |
| designations. The light industrial, of | purpos      | Industrial Compatible te of Industrial Compatible warehouse, and distribution center | ble (IC) categorution uses. T | ory is to provide for a | reas that can support |
| Master Plan/Corr                       | idor St     | <u>udy</u>                                                                           |                               |                         |                       |
| Not applicable.                        |             |                                                                                      |                               |                         |                       |
| <u>Historic Preservat</u>              | <u>tion</u> |                                                                                      |                               |                         |                       |
| trench location ma                     | aps, sta    | county historic resources ff finds that no known somment. No action by a             | significant hist              | oric resources appear t |                       |
| Design Guidelines                      | <u>s</u>    |                                                                                      |                               |                         |                       |
| If yes, design guid                    | lelines a   | th Design Guidelines?  area comply with the design                                   | ☐ Yes                         | ■ No                    |                       |
| Does the current s.                    | ic piali    | comply with the design                                                               | requirements!                 |                         |                       |

- 1. This site is located at the northwest intersection of Cobb Parkway (US Hwy 41) and Kennestone Circle. The entire site drains to the existing stormwater system in the Kennestone Circle right-of-way and receives runoff from the Cobb Parkway right-of-way as well. The proposed underground management facility must accommodate the offsite flow and tie directly to the existing downstream system.
- 2. The site plan provided appears to exceed the 70% maximum allowable impervious area allowed for LI zoned property. This will need to be addressed at Plan Review and my require site plan modification.

### RECOMMENDATIONS

Recommend relocating the Cobb Parkway driveway a minimum of 100 feet away from the signalized intersection.

Recommend GDOT permits for all work that encroaches upon State right-of-way.

Recommend curb and gutter along the Kennestone Circle frontage.

Recommend aligning the Kennestone Circle driveway with the driveway across the roadway.

Recommend applicant be required to meet all Cobb County Development Standards and Ordinances related to project improvements.