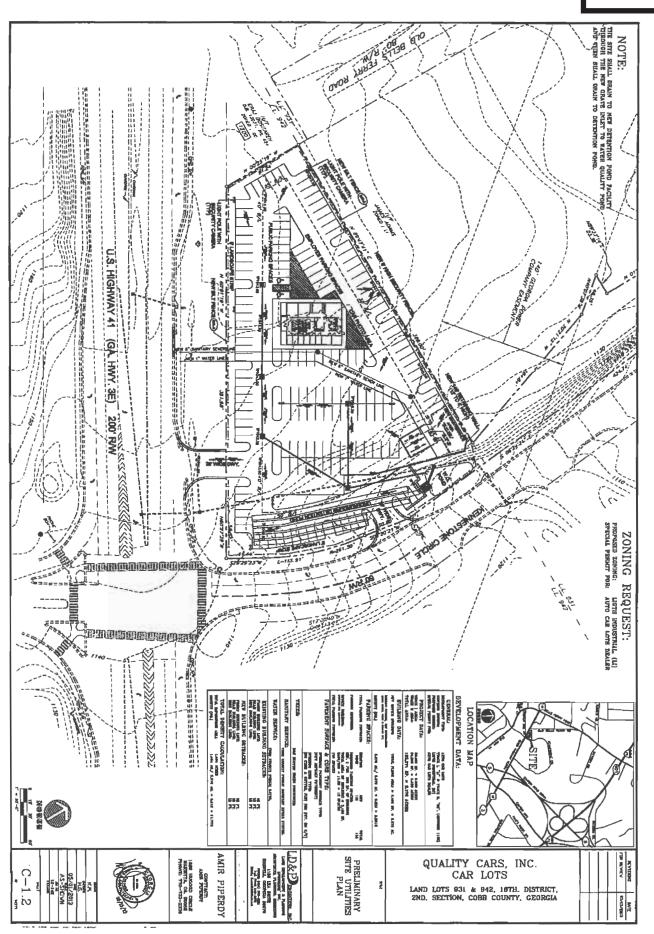

| APPLICANT: Qua                   | ality Cars, Inc.                               | PETITION NO:       | Z-46                |
|----------------------------------|------------------------------------------------|--------------------|---------------------|
| 770-733-3336                     |                                                | HEARING DATE (PC): | 08-06-13            |
| REPRESENTATIV                    | <b>E:</b> Garvis L. Sams, Jr. 770-422-7016     | HEARING DATE (BOC) | :08-20-13           |
|                                  | Sams, Larkin & Huff, LLP                       | PRESENT ZONING:    | GC, LI              |
| TITLEHOLDER: _                   | Dennis Brophy, David L. Kuniansky, Amy         |                    |                     |
| Kuniansky Clark, D               | ouglas S. Kuniansky                            | PROPOSED ZONING:   | LI                  |
| •                                | ATION: Northwest intersection of US Highway 41 | _                  |                     |
| a/k/a Cobb Parkway,              | and Kennestone Circle .                        | PROPOSED USE: Pre  | eviously Owned      |
|                                  |                                                | Automol            | bile Sales Facility |
| ACCESS TO PROPERTY: Cobb Parkway |                                                | SIZE OF TRACT:     | 2.37acres           |
|                                  |                                                | DISTRICT:          | 16                  |
| PHYSICAL CHAR                    | ACTERISTICS TO SITE: Buildings converted       | LAND LOT(S):       | 931, 942            |
| for appliance sale and repair    |                                                | PARCEL(S):         | 18, 2               |
|                                  |                                                | TAXES: PAID X      | <b>DUE</b>          |
| CONTIGUOUS ZO                    | NING/DEVELOPMENT                               | COMMISSION DISTRIC | CT: _3              |
| NORTH:                           | GC/ Commercial/Industrial Use                  |                    |                     |
| SOUTH:                           | GC/ Cobb EMC                                   |                    |                     |
| EAST:                            | LI/ Industrial Office Park                     |                    |                     |
| WEST:                            | GC/ Commercial                                 |                    |                     |

### **STIPULATIONS:**

| APPLICANT                                                                                                                                              | Quality Cars, Inc.                                                                                                                                                                                                                                                                                                                                                                                                  | PETITION NO.:                                                                                                                                                                                                                               | Z-46                                                                                                                                                        |
|--------------------------------------------------------------------------------------------------------------------------------------------------------|---------------------------------------------------------------------------------------------------------------------------------------------------------------------------------------------------------------------------------------------------------------------------------------------------------------------------------------------------------------------------------------------------------------------|---------------------------------------------------------------------------------------------------------------------------------------------------------------------------------------------------------------------------------------------|-------------------------------------------------------------------------------------------------------------------------------------------------------------|
| PRESENT ZONI                                                                                                                                           | ING: GC, LI                                                                                                                                                                                                                                                                                                                                                                                                         | PETITION FOR:                                                                                                                                                                                                                               | LI                                                                                                                                                          |
| * * * * * * * * * *                                                                                                                                    | * * * * * * * * * * * * * * * * * * * *                                                                                                                                                                                                                                                                                                                                                                             | * * * * * * * * * * * * * * * *                                                                                                                                                                                                             | : * * * * * * * * *                                                                                                                                         |
| ZONING COMM                                                                                                                                            | MENTS: Staff Member Responsib                                                                                                                                                                                                                                                                                                                                                                                       | le: Terry Martin, MPA                                                                                                                                                                                                                       |                                                                                                                                                             |
| Land Use Plan R                                                                                                                                        | ecommendation: Industrial Compatible                                                                                                                                                                                                                                                                                                                                                                                | le                                                                                                                                                                                                                                          |                                                                                                                                                             |
| <b>Proposed Number</b>                                                                                                                                 | er of Buildings: 1 Total Square                                                                                                                                                                                                                                                                                                                                                                                     | Footage of Development: 3                                                                                                                                                                                                                   | 3,400 sq. ft.                                                                                                                                               |
| <b>F.A.R.:</b> 0.3                                                                                                                                     | Square Footage/Acre: 1,434.6                                                                                                                                                                                                                                                                                                                                                                                        | <u>ó sq</u> . ft.                                                                                                                                                                                                                           |                                                                                                                                                             |
| Parking Spaces F                                                                                                                                       | Required: 17 + cars parked for salePark                                                                                                                                                                                                                                                                                                                                                                             | ing Spaces Provided: 158                                                                                                                                                                                                                    |                                                                                                                                                             |
| sales." Currently site and build new upgrade of the site etc. The applicant employees and fiv following variance setback from the r Permit for used au | nt industrial district designations to LI for used as an appliance repair and sales estate a 3,400 sq. ft. office and adjoining lot. The to allow for adequate parking/storage of that stated that the proposed hours of opere (5) commissioned sales personnel on stress: the front setback along Cobb Parkway required 40 ft. to 30 ft. The applicant has to sales under application SLUP-7.  Vation: No comment. | blishment, the applicant inter<br>The proposed site plan indical<br>Cars for sale as well as appro-<br>eration are 9 a.m. to 7 p.m. de<br>aff. As presented, the site plan from the required 75 ft. to 4<br>also submitted for the required | nds to fully raze the<br>ites a complete<br>opriate landscaping,<br>aily with seven (7)<br>lan represents the<br>0 ft. and the rear<br>red Special Land Use |
| * * * * * * * * * * *                                                                                                                                  | *******                                                                                                                                                                                                                                                                                                                                                                                                             | * * * * * * * * * * * * * * * *                                                                                                                                                                                                             | * * * * * * * * *                                                                                                                                           |
| FIRE COMME                                                                                                                                             | NTS:                                                                                                                                                                                                                                                                                                                                                                                                                |                                                                                                                                                                                                                                             |                                                                                                                                                             |

- 1. This site is located at the northwest intersection of Cobb Parkway (US Hwy 41) and Kennestone Circle. The entire site drains to the existing stormwater system in the Kennestone Circle right-of-way and receives runoff from the Cobb Parkway right-of-way as well. The proposed underground management facility must accommodate the offsite flow and tie directly to the existing downstream system.
- 2. The site plan provided appears to exceed the 70% maximum allowable impervious area allowed for LI zoned property. This will need to be addressed at Plan Review and my require site plan modification.

The following comments and recommendations are based on field investigation and office review of the subject rezoning case:

| ROADWAY           | AVERAGE<br>DAILY TRIPS | ROADWAY<br>CLASSIFICATION | SPEED<br>LIMIT | JURISDICTIONAL<br>CONTROL | MIN. R.O.W.<br>REQUIREMENTS |
|-------------------|------------------------|---------------------------|----------------|---------------------------|-----------------------------|
| Cobb Parkway      | 38,020                 | Arterial                  | 45 mph         | Georgia DOT               | 100'                        |
| Kennestone Circle | N/A                    | Local                     | 25 mph         | Cobb County               | 60'                         |