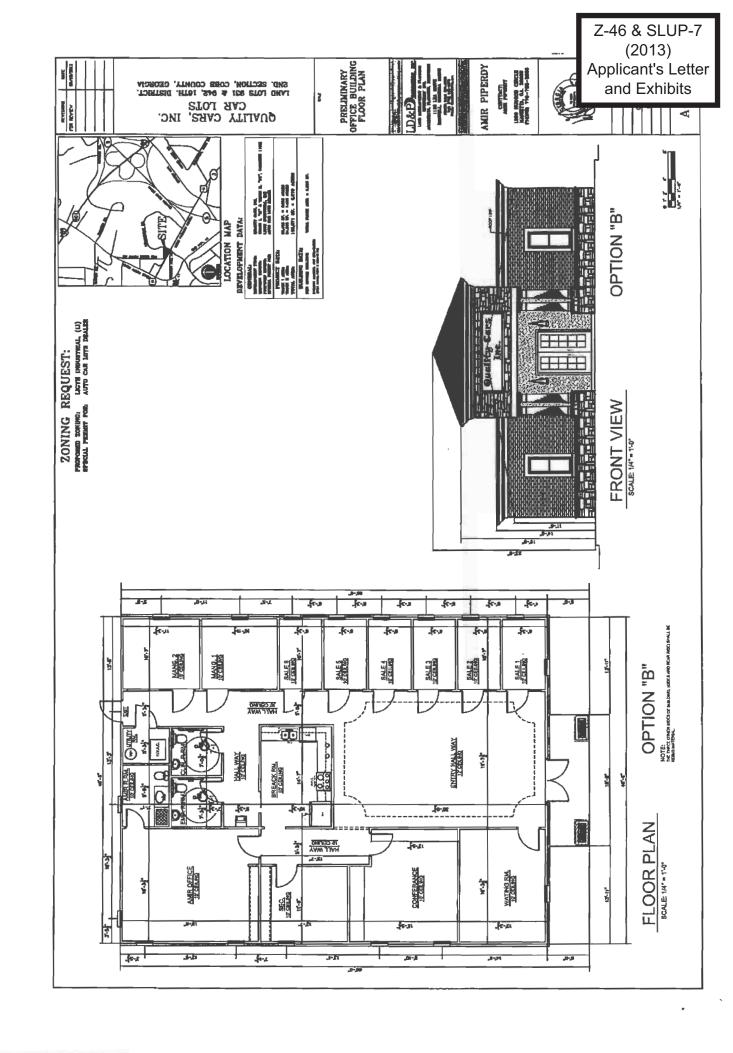

### **STIPULATIONS:**

| APPLICANT                                                                                                                                              | Quality Cars, Inc.                                                                                                                                                                                                                                                                                                                                                                                                  | PETITION NO.:                                                                                                                                                                                                                               | Z-46                                                                                                                                                        |
|--------------------------------------------------------------------------------------------------------------------------------------------------------|---------------------------------------------------------------------------------------------------------------------------------------------------------------------------------------------------------------------------------------------------------------------------------------------------------------------------------------------------------------------------------------------------------------------|---------------------------------------------------------------------------------------------------------------------------------------------------------------------------------------------------------------------------------------------|-------------------------------------------------------------------------------------------------------------------------------------------------------------|
| PRESENT ZONI                                                                                                                                           | ING: GC, LI                                                                                                                                                                                                                                                                                                                                                                                                         | PETITION FOR:                                                                                                                                                                                                                               | LI                                                                                                                                                          |
| * * * * * * * * * *                                                                                                                                    | * * * * * * * * * * * * * * * * * * * *                                                                                                                                                                                                                                                                                                                                                                             | * * * * * * * * * * * * * * * *                                                                                                                                                                                                             | : * * * * * * * * *                                                                                                                                         |
| ZONING COMM                                                                                                                                            | MENTS: Staff Member Responsib                                                                                                                                                                                                                                                                                                                                                                                       | le: Terry Martin, MPA                                                                                                                                                                                                                       |                                                                                                                                                             |
| Land Use Plan R                                                                                                                                        | ecommendation: Industrial Compatible                                                                                                                                                                                                                                                                                                                                                                                | le                                                                                                                                                                                                                                          |                                                                                                                                                             |
| <b>Proposed Number</b>                                                                                                                                 | er of Buildings: 1 Total Square                                                                                                                                                                                                                                                                                                                                                                                     | Footage of Development: 3                                                                                                                                                                                                                   | 3,400 sq. ft.                                                                                                                                               |
| <b>F.A.R.:</b> 0.3                                                                                                                                     | Square Footage/Acre: 1,434.6                                                                                                                                                                                                                                                                                                                                                                                        | <u>ó sq</u> . ft.                                                                                                                                                                                                                           |                                                                                                                                                             |
| Parking Spaces F                                                                                                                                       | Required: 17 + cars parked for salePark                                                                                                                                                                                                                                                                                                                                                                             | ing Spaces Provided: 158                                                                                                                                                                                                                    |                                                                                                                                                             |
| sales." Currently site and build new upgrade of the site etc. The applicant employees and fiv following variance setback from the r Permit for used au | nt industrial district designations to LI for used as an appliance repair and sales estate a 3,400 sq. ft. office and adjoining lot. The to allow for adequate parking/storage of that stated that the proposed hours of opere (5) commissioned sales personnel on stress: the front setback along Cobb Parkway required 40 ft. to 30 ft. The applicant has to sales under application SLUP-7.  Vation: No comment. | blishment, the applicant inter<br>The proposed site plan indical<br>Cars for sale as well as appro-<br>eration are 9 a.m. to 7 p.m. de<br>aff. As presented, the site plan from the required 75 ft. to 4<br>also submitted for the required | nds to fully raze the<br>ites a complete<br>opriate landscaping,<br>aily with seven (7)<br>lan represents the<br>0 ft. and the rear<br>red Special Land Use |
| * * * * * * * * * * *                                                                                                                                  | *******                                                                                                                                                                                                                                                                                                                                                                                                             | * * * * * * * * * * * * * * * *                                                                                                                                                                                                             | * * * * * * * * *                                                                                                                                           |
| FIRE COMME                                                                                                                                             | NTS:                                                                                                                                                                                                                                                                                                                                                                                                                |                                                                                                                                                                                                                                             |                                                                                                                                                             |

| APPLICANT                              | Ouality     | y Cars, Inc.                                                                         |                               | PETITION NO.:           | Z-46                  |
|----------------------------------------|-------------|--------------------------------------------------------------------------------------|-------------------------------|-------------------------|-----------------------|
| PRESENT ZONI                           |             | GC, LI                                                                               |                               | PETITION FOR:           | LI                    |
| * * * * * * * * * *                    | * * * *     | * * * * * * * * * * * * *                                                            | * * * * * * * * *             | * * * * * * * * * * * * | * * * * * * * * *     |
| PLANNING CO                            | OMME        | NTS:                                                                                 |                               |                         |                       |
| * *                                    |             | ng a rezoning from GC n the northwest intersection                                   |                               | * *                     | •                     |
| Comprehensive P                        | <u>lan</u>  |                                                                                      |                               |                         |                       |
| designations. The light industrial, of | purpos      | Industrial Compatible te of Industrial Compatible warehouse, and distribution center | ble (IC) categorution uses. T | ory is to provide for a | reas that can support |
| Master Plan/Corr                       | idor St     | <u>udy</u>                                                                           |                               |                         |                       |
| Not applicable.                        |             |                                                                                      |                               |                         |                       |
| <u>Historic Preservat</u>              | <u>tion</u> |                                                                                      |                               |                         |                       |
| trench location ma                     | aps, sta    | county historic resources ff finds that no known somment. No action by a             | significant hist              | oric resources appear t |                       |
| Design Guidelines                      | <u>s</u>    |                                                                                      |                               |                         |                       |
| If yes, design guid                    | lelines a   | th Design Guidelines?  area comply with the design                                   | ☐ Yes                         | ■ No                    |                       |
| Does the current s.                    | ic piali    | comply with the design                                                               | requirements!                 |                         |                       |