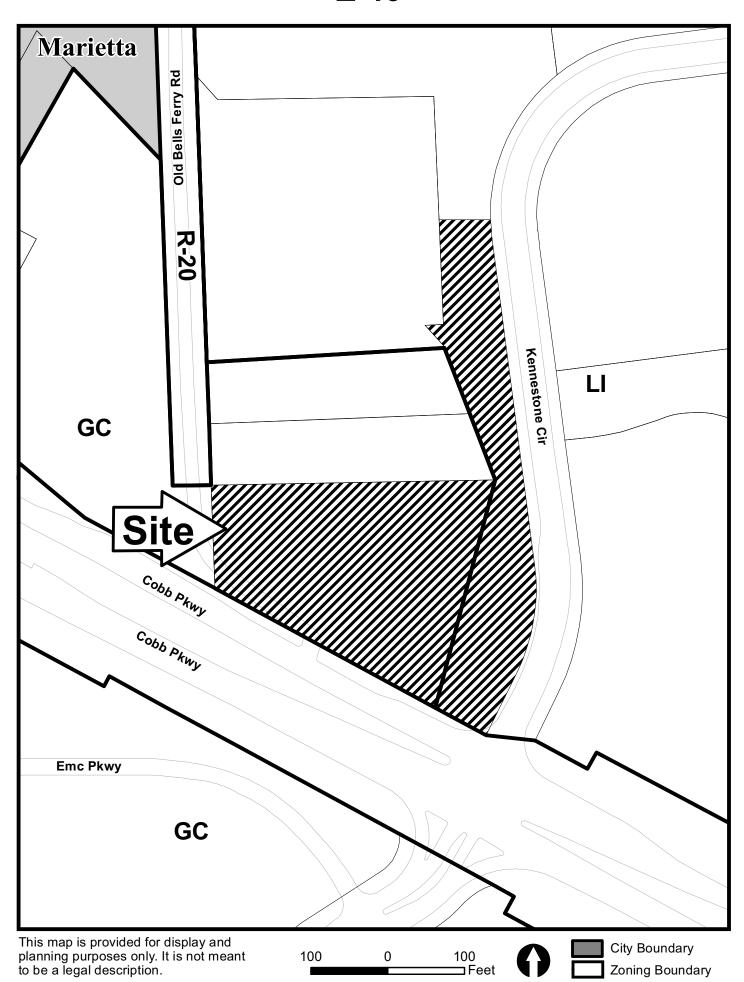

| APPLICANT: Qua                   | ality Cars, Inc.                               | PETITION NO:       | Z-46                |
|----------------------------------|------------------------------------------------|--------------------|---------------------|
| 770-733-3336                     |                                                | HEARING DATE (PC): | 08-06-13            |
| REPRESENTATIV                    | <b>E:</b> Garvis L. Sams, Jr. 770-422-7016     | HEARING DATE (BOC) | :08-20-13           |
|                                  | Sams, Larkin & Huff, LLP                       | PRESENT ZONING:    | GC, LI              |
| TITLEHOLDER: _                   | Dennis Brophy, David L. Kuniansky, Amy         |                    |                     |
| Kuniansky Clark, D               | ouglas S. Kuniansky                            | PROPOSED ZONING:   | LI                  |
| •                                | ATION: Northwest intersection of US Highway 41 | _                  |                     |
| a/k/a Cobb Parkway,              | and Kennestone Circle .                        | PROPOSED USE: Pre  | eviously Owned      |
|                                  |                                                | Automol            | bile Sales Facility |
| ACCESS TO PROPERTY: Cobb Parkway |                                                | SIZE OF TRACT:     | 2.37acres           |
|                                  |                                                | DISTRICT:          | 16                  |
| PHYSICAL CHAR                    | ACTERISTICS TO SITE: Buildings converted       | LAND LOT(S):       | 931, 942            |
| for appliance sale and repair    |                                                | PARCEL(S):         | 18, 2               |
|                                  |                                                | TAXES: PAID X      | <b>DUE</b>          |
| CONTIGUOUS ZO                    | NING/DEVELOPMENT                               | COMMISSION DISTRIC | CT: _3              |
| NORTH:                           | GC/ Commercial/Industrial Use                  |                    |                     |
| SOUTH:                           | GC/ Cobb EMC                                   |                    |                     |
| EAST:                            | LI/ Industrial Office Park                     |                    |                     |
| WEST:                            | GC/ Commercial                                 |                    |                     |

| APPLICANT                              | Ouality     | y Cars, Inc.                                                                         |                               | PETITION NO.:           | Z-46                  |
|----------------------------------------|-------------|--------------------------------------------------------------------------------------|-------------------------------|-------------------------|-----------------------|
| PRESENT ZONI                           |             | GC, LI                                                                               |                               | PETITION FOR:           | LI                    |
| * * * * * * * * * *                    | * * * *     | * * * * * * * * * * * * *                                                            | * * * * * * * * *             | * * * * * * * * * * * * | * * * * * * * * *     |
| PLANNING CO                            | OMME        | NTS:                                                                                 |                               |                         |                       |
| * *                                    |             | ng a rezoning from GC n the northwest intersection                                   |                               | * *                     | •                     |
| Comprehensive P                        | <u>lan</u>  |                                                                                      |                               |                         |                       |
| designations. The light industrial, of | purpos      | Industrial Compatible te of Industrial Compatible warehouse, and distribution center | ble (IC) categorution uses. T | ory is to provide for a | reas that can support |
| Master Plan/Corr                       | idor St     | <u>udy</u>                                                                           |                               |                         |                       |
| Not applicable.                        |             |                                                                                      |                               |                         |                       |
| <u>Historic Preservat</u>              | <u>tion</u> |                                                                                      |                               |                         |                       |
| trench location ma                     | aps, sta    | county historic resources ff finds that no known somment. No action by a             | significant hist              | oric resources appear t |                       |
| Design Guidelines                      | <u>s</u>    |                                                                                      |                               |                         |                       |
| If yes, design guid                    | lelines a   | th Design Guidelines?  area comply with the design                                   | ☐ Yes                         | ■ No                    |                       |
| Does the current s.                    | ic piali    | comply with the design                                                               | requirements!                 |                         |                       |