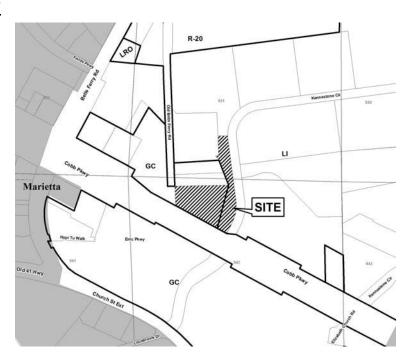

| APPLICANT: Qua                   | ality Cars, Inc.                               | PETITION NO:       | Z-46                |
|----------------------------------|------------------------------------------------|--------------------|---------------------|
| 770-733-3336                     |                                                | HEARING DATE (PC): | 08-06-13            |
| REPRESENTATIV                    | <b>E:</b> Garvis L. Sams, Jr. 770-422-7016     | HEARING DATE (BOC) | :08-20-13           |
|                                  | Sams, Larkin & Huff, LLP                       | PRESENT ZONING:    | GC, LI              |
| TITLEHOLDER: _                   | Dennis Brophy, David L. Kuniansky, Amy         |                    |                     |
| Kuniansky Clark, D               | ouglas S. Kuniansky                            | PROPOSED ZONING:   | LI                  |
| •                                | ATION: Northwest intersection of US Highway 41 | _                  |                     |
| a/k/a Cobb Parkway,              | and Kennestone Circle .                        | PROPOSED USE: Pre  | eviously Owned      |
|                                  |                                                | Automol            | bile Sales Facility |
| ACCESS TO PROPERTY: Cobb Parkway |                                                | SIZE OF TRACT:     | 2.37acres           |
|                                  |                                                | DISTRICT:          | 16                  |
| PHYSICAL CHAR                    | ACTERISTICS TO SITE: Buildings converted       | LAND LOT(S):       | 931, 942            |
| for appliance sale and repair    |                                                | PARCEL(S):         | 18, 2               |
|                                  |                                                | TAXES: PAID X      | <b>DUE</b>          |
| CONTIGUOUS ZO                    | NING/DEVELOPMENT                               | COMMISSION DISTRIC | CT: _3              |
| NORTH:                           | GC/ Commercial/Industrial Use                  |                    |                     |
| SOUTH:                           | GC/ Cobb EMC                                   |                    |                     |
| EAST:                            | LI/ Industrial Office Park                     |                    |                     |
| WEST:                            | GC/ Commercial                                 |                    |                     |

| APPLICANT                              | Ouality     | y Cars, Inc.                                                                         |                               | PETITION NO.:           | Z-46                  |
|----------------------------------------|-------------|--------------------------------------------------------------------------------------|-------------------------------|-------------------------|-----------------------|
| PRESENT ZONI                           |             | GC, LI                                                                               |                               | PETITION FOR:           | LI                    |
| * * * * * * * * * *                    | * * * *     | * * * * * * * * * * * * *                                                            | * * * * * * * * *             | * * * * * * * * * * * * | * * * * * * * * *     |
| PLANNING CO                            | OMME        | NTS:                                                                                 |                               |                         |                       |
| * *                                    |             | ng a rezoning from GC n the northwest intersection                                   |                               | * *                     | •                     |
| Comprehensive P                        | <u>lan</u>  |                                                                                      |                               |                         |                       |
| designations. The light industrial, of | purpos      | Industrial Compatible te of Industrial Compatible warehouse, and distribution center | ble (IC) categorution uses. T | ory is to provide for a | reas that can support |
| Master Plan/Corr                       | idor St     | <u>udy</u>                                                                           |                               |                         |                       |
| Not applicable.                        |             |                                                                                      |                               |                         |                       |
| <u>Historic Preservat</u>              | <u>tion</u> |                                                                                      |                               |                         |                       |
| trench location ma                     | aps, sta    | county historic resources ff finds that no known somment. No action by a             | significant hist              | oric resources appear t |                       |
| Design Guidelines                      | <u>s</u>    |                                                                                      |                               |                         |                       |
| If yes, design guid                    | lelines a   | th Design Guidelines?  area comply with the design                                   | ☐ Yes                         | ■ No                    |                       |
| Does the current s.                    | ic piali    | comply with the design                                                               | requirements!                 |                         |                       |