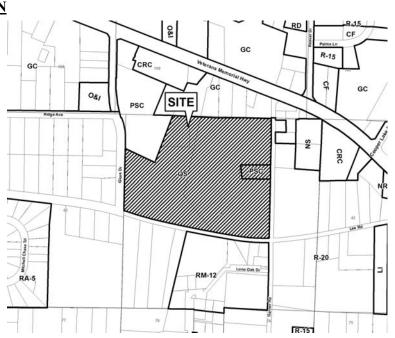

Z-40 (2013)

| APPLICANT: A.J. Rehmani                                            | PETITION NO:          | Z-40           |
|--------------------------------------------------------------------|-----------------------|----------------|
| (678) 469-0430                                                     | HEARING DATE (PC):    | 07-08-13       |
| REPRESENTATIVE: A.J. Rehmani                                       | HEARING DATE (BOC): _ | 07-16-13       |
| (678) 469-0430                                                     | PRESENT ZONING:       | OS, PSC        |
| TITLEHOLDER: A.J. Rehmani and Ronda Rehmani                        |                       |                |
|                                                                    | PROPOSED ZONING:      | GC             |
| <b>PROPERTY LOCATION:</b> South side of Veterans Memorial Highway, |                       |                |
| north side of Lee Road, east of Glore Drive, west of Garner Road   | PROPOSED USE: Indoor/ | Outdoor Soccer |
| (381 Veterans Memorial Highway).                                   |                       |                |
| ACCESS TO PROPERTY: Veterans Memorial Highway                      | SIZE OF TRACT:        | 15.7 acres     |
|                                                                    | DISTRICT:             | 17, 18         |
| PHYSICAL CHARACTERISTICS TO SITE: _Existing warehouses             | LAND LOT(S):          | 109, 41        |
| and office retail uses                                             | PARCEL(S):            | 49, 18, 22     |
|                                                                    | TAXES: PAID X D       |                |
| CONTIGUOUS ZONING/DEVELOPMENT                                      | COMMISSION DISTRICT   | : 4            |
| NORTH: GC/ Used Car Sales                                          |                       |                |

| APPLICANT: A.                                                                         | J. Rehmani                                          | PETITION NO.:                                                                                                     | Z-40                   |
|---------------------------------------------------------------------------------------|-----------------------------------------------------|-------------------------------------------------------------------------------------------------------------------|------------------------|
| PRESENT ZONING:                                                                       | OS and PSC                                          | PETITION FOR:                                                                                                     | GC                     |
| *****                                                                                 | * * * * * * * * * * * * * * * * *                   | *********                                                                                                         | *****                  |
| PLANNING COMMI                                                                        | ENTS:                                               |                                                                                                                   |                        |
|                                                                                       | d on the south side of Vete                         | C to GC for purpose of indoor/outderans Memorial Highway, north side                                              |                        |
| Comprehensive Plan                                                                    |                                                     |                                                                                                                   |                        |
| designations. The purpo                                                               | se of the Community Activ ral neighborhoods or comm | iter (CAC) future land use categority Center (CAC) is to provide for a nunities. Typical land uses for these      | reas that can meet the |
| Master Plan/Corridor St                                                               | <u>tudy</u>                                         |                                                                                                                   |                        |
| Not applicable.                                                                       |                                                     |                                                                                                                   |                        |
| Historic Preservation                                                                 |                                                     |                                                                                                                   |                        |
| trench location maps, sta                                                             | aff finds that no known sig                         | urveys, historic maps, archaeology s<br>gnificant historic resources appear to<br>blicant requested at this time. |                        |
| <u>Design Guidelines</u>                                                              |                                                     |                                                                                                                   |                        |
| Is the parcel in an area w<br>If yes, design guidelines<br>Does the current site plan | •                                                   | ☐ Yes ■ No equirements?                                                                                           |                        |

| APPLICANT: A.J.                                                                                                   | Rehmani                                            | PETITI                     | ION NO.:      | Z-40                   |
|-------------------------------------------------------------------------------------------------------------------|----------------------------------------------------|----------------------------|---------------|------------------------|
| PRESENT ZONING:                                                                                                   | OS and PSC                                         | PETIT                      | ON FOR:       | GC                     |
| *****                                                                                                             | * * * * * * * * * * * * *                          | * * * * * * * * * * * * *  | * * * * * * * | ****                   |
| PLANNING COMME                                                                                                    | NTS:                                               |                            |               |                        |
| The applicant is requesting 16.564 acre site is located Glore Drive, west of Garno                                | on the south side of Ve                            |                            |               |                        |
| Comprehensive Plan                                                                                                |                                                    |                            |               |                        |
| The parcel is within a C<br>designations. The purpose<br>immediate needs of severa<br>mid-rise office buildings a | e of the Community Acti<br>al neighborhoods or com | vity Center (CAC) is to p  | provide for a | reas that can meet the |
| Master Plan/Corridor Stu                                                                                          | <u>dv</u>                                          |                            |               |                        |
| Not applicable.                                                                                                   |                                                    |                            |               |                        |
| Historic Preservation                                                                                             |                                                    |                            |               |                        |
| After consulting various contrench location maps, staf application. No further co                                 | f finds that no known s                            | ignificant historic resour | rces appear t | •                      |
| <u>Design Guidelines</u>                                                                                          |                                                    |                            |               |                        |
| Is the parcel in an area wit<br>If yes, design guidelines an                                                      | ea                                                 | ☐ Yes ■ No                 |               |                        |
| Does the current site plan                                                                                        | comply with the design i                           | requirements?              |               |                        |