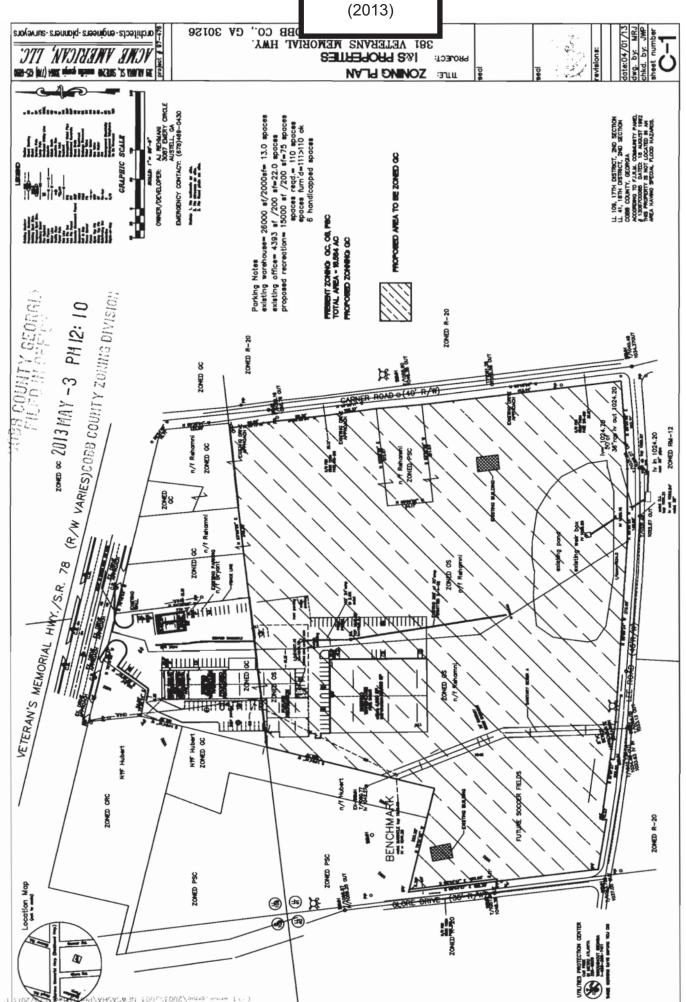

Z-40 (2013)

| APPLICANT: A.J. Rehmani                                            | PETITION NO:          | Z-40           |
|--------------------------------------------------------------------|-----------------------|----------------|
| (678) 469-0430                                                     | HEARING DATE (PC):    | 07-08-13       |
| REPRESENTATIVE: A.J. Rehmani                                       | HEARING DATE (BOC): _ | 07-16-13       |
| (678) 469-0430                                                     | PRESENT ZONING:       | OS, PSC        |
| TITLEHOLDER: A.J. Rehmani and Ronda Rehmani                        |                       |                |
|                                                                    | PROPOSED ZONING:      | GC             |
| <b>PROPERTY LOCATION:</b> South side of Veterans Memorial Highway, |                       |                |
| north side of Lee Road, east of Glore Drive, west of Garner Road   | PROPOSED USE: Indoor/ | Outdoor Soccer |
| (381 Veterans Memorial Highway).                                   |                       |                |
| ACCESS TO PROPERTY: Veterans Memorial Highway                      | SIZE OF TRACT:        | 15.7 acres     |
|                                                                    | DISTRICT:             | 17, 18         |
| PHYSICAL CHARACTERISTICS TO SITE: _Existing warehouses             | LAND LOT(S):          | 109, 41        |
| and office retail uses                                             | PARCEL(S):            | 49, 18, 22     |
|                                                                    | TAXES: PAID X D       |                |
| CONTIGUOUS ZONING/DEVELOPMENT                                      | COMMISSION DISTRICT   | : 4            |
| NORTH: GC/ Used Car Sales                                          |                       |                |

#### **BOARD OF COMMISSIONERS DECISION**

APPROVED\_\_\_\_MOTION BY\_\_\_\_

REJECTED\_\_\_\_SECONDED\_\_\_\_

HELD\_\_\_\_CARRIED\_\_\_\_

**STIPULATIONS:** 

| APPLICANT:                | A.J. Rehmani                                                                                                                             | PETITION NO.:                   | Z-40                   |  |
|---------------------------|------------------------------------------------------------------------------------------------------------------------------------------|---------------------------------|------------------------|--|
| PRESENT ZONING            | OS and PSC                                                                                                                               | PETITION FOR:                   | GC                     |  |
| *****                     | * * * * * * * * * * * * * * * * * * * *                                                                                                  | ******                          | : * * * * * * * *      |  |
| ZONING COMMEN             | NTS: Staff Member Responsible                                                                                                            | le: Terry Martin, MPA           |                        |  |
|                           |                                                                                                                                          |                                 |                        |  |
| Land Use Plan Reco        | mmendation: Community Activit                                                                                                            | y Center (CAC)                  |                        |  |
| <b>Proposed Number of</b> | f Buildings: 4 existing Total Square                                                                                                     | Footage of Development: 5       | 51,580 sq. ft.         |  |
| F.A.R.:07 Sq              | uare Footage/Acre: 3,235.8                                                                                                               | <u>88 s</u> q. ft.              |                        |  |
| Parking Spaces Requ       | uired: 111 Parking Space                                                                                                                 | es Provided: 110                |                        |  |
| uses (soccer) on the p    | rezoning to GC general commercial deroperty. These uses are not currently and center zoning districts. The applicant cer leagues to use. | allowed under the existing (    | OS office services and |  |
| Cemetery Preservati       | on: No comment.                                                                                                                          |                                 |                        |  |
| * * * * * * * * * * * *   | ******                                                                                                                                   | * * * * * * * * * * * * * * * * | * * * * * * * * *      |  |

Based on the above analysis, Staff recommends **DELETING** the request to the Community Retail Commercial (CRC) category subject to the following conditions:

- Site Plan received by the Zoning Division on May 3, 2013 with District Commissioner making minor modifications;
- Fire Department comments and recommendations;
- Water and Sewer Division comments and recommendations;
- Stormwater Management Division comments and recommendations;
- Department of Transportation comments and recommendations; and
- Owner/developer to enter into a Development Agreement pursuant to O.C.G.A. §36-71-13 for dedication of system improvements to mitigate traffic concerns.

#### TRANSPORTATION COMMENTS

The following comments and recommendations are based on field investigation and office review of the subject rezoning case:

| ROADWAY                         | AVERAGE<br>DAILY TRIPS | ROADWAY<br>CLASSIFICATION | SPEED<br>LIMIT | JURISDICTIONAL<br>CONTROL | MIN. R.O.W.<br>REQUIREMENTS |
|---------------------------------|------------------------|---------------------------|----------------|---------------------------|-----------------------------|
| Veterans<br>Memorial<br>Highway | 23,510                 | Arterial                  | 45 mph         | Georgia DOT               | 100'                        |
| Glore Drive                     | N/A                    | Local                     | 25 mph         | Cobb County               | 50'                         |
| Garner Road                     | N/A                    | Local                     | 25 mph         | Cobb County               | 50'                         |
| Lee Road                        | N/A                    | Local                     | 25 mph         | Cobb County               | 50'                         |