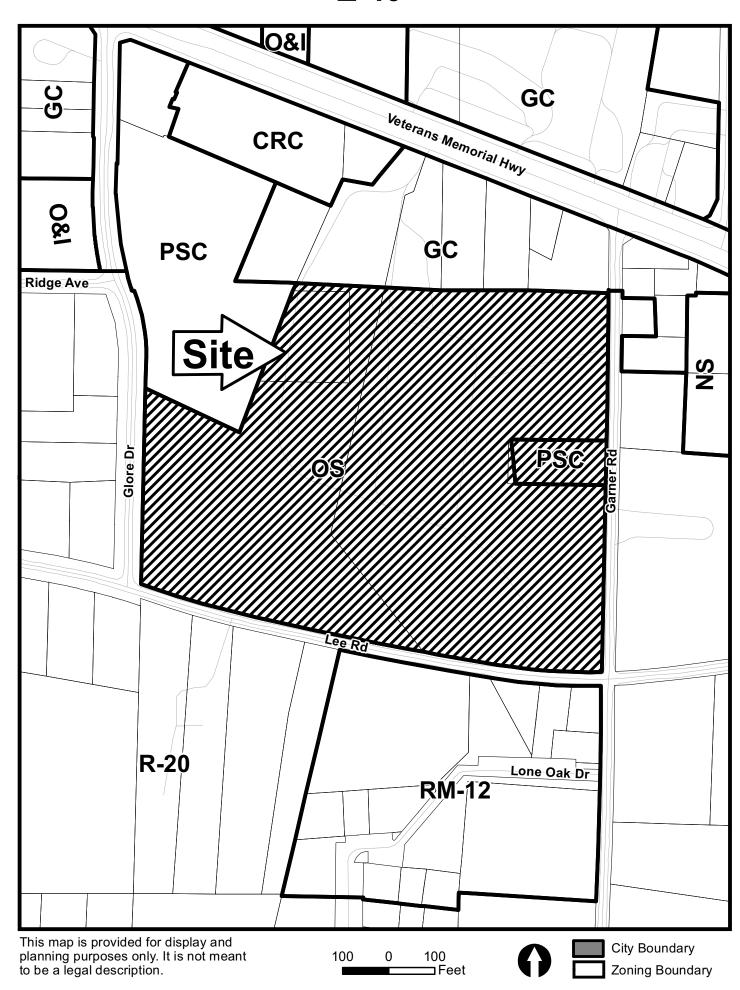

Z-40 (2013)

| APPLICANT: A.J. Rehmani                                            | PETITION NO:          | Z-40           |
|--------------------------------------------------------------------|-----------------------|----------------|
| (678) 469-0430                                                     | HEARING DATE (PC):    | 07-08-13       |
| REPRESENTATIVE: A.J. Rehmani                                       | HEARING DATE (BOC): _ | 07-16-13       |
| (678) 469-0430                                                     | PRESENT ZONING:       | OS, PSC        |
| TITLEHOLDER: A.J. Rehmani and Ronda Rehmani                        |                       |                |
|                                                                    | PROPOSED ZONING:      | GC             |
| <b>PROPERTY LOCATION:</b> South side of Veterans Memorial Highway, |                       |                |
| north side of Lee Road, east of Glore Drive, west of Garner Road   | PROPOSED USE: Indoor/ | Outdoor Soccer |
| (381 Veterans Memorial Highway).                                   |                       |                |
| ACCESS TO PROPERTY: Veterans Memorial Highway                      | SIZE OF TRACT:        | 15.7 acres     |
|                                                                    | DISTRICT:             | 17, 18         |
| PHYSICAL CHARACTERISTICS TO SITE: _Existing warehouses             | LAND LOT(S):          | 109, 41        |
| and office retail uses                                             | PARCEL(S):            | 49, 18, 22     |
|                                                                    | TAXES: PAID X D       |                |
| CONTIGUOUS ZONING/DEVELOPMENT                                      | COMMISSION DISTRICT   | : 4            |
| NORTH: GC/ Used Car Sales                                          |                       |                |

R-20/RM-12/ Single-family Residences/Apartments

PSC/R-20/ Retail Commercial/Single-family Residences

OPPOSITION: NO. OPPOSED\_\_\_\_PETITION NO:\_\_\_\_SPOKESMAN \_\_\_\_

GC/R-20/ Retail Commercial/Church

| APPLICANT: A.                                                                         | J. Rehmani                                          | PETITION NO.:                                                                                                     | Z-40                   |
|---------------------------------------------------------------------------------------|-----------------------------------------------------|-------------------------------------------------------------------------------------------------------------------|------------------------|
| PRESENT ZONING:                                                                       | OS and PSC                                          | PETITION FOR:                                                                                                     | GC                     |
| *****                                                                                 | * * * * * * * * * * * * * * * * *                   | *********                                                                                                         | *****                  |
| PLANNING COMMI                                                                        | ENTS:                                               |                                                                                                                   |                        |
|                                                                                       | d on the south side of Vete                         | C to GC for purpose of indoor/outderans Memorial Highway, north side                                              |                        |
| Comprehensive Plan                                                                    |                                                     |                                                                                                                   |                        |
| designations. The purpo                                                               | se of the Community Activ ral neighborhoods or comm | iter (CAC) future land use categority Center (CAC) is to provide for a nunities. Typical land uses for these      | reas that can meet the |
| Master Plan/Corridor St                                                               | <u>tudy</u>                                         |                                                                                                                   |                        |
| Not applicable.                                                                       |                                                     |                                                                                                                   |                        |
| Historic Preservation                                                                 |                                                     |                                                                                                                   |                        |
| trench location maps, sta                                                             | aff finds that no known sig                         | urveys, historic maps, archaeology s<br>gnificant historic resources appear to<br>blicant requested at this time. |                        |
| <u>Design Guidelines</u>                                                              |                                                     |                                                                                                                   |                        |
| Is the parcel in an area w<br>If yes, design guidelines<br>Does the current site plan | •                                                   | ☐ Yes ■ No equirements?                                                                                           |                        |

| APPLICANT: A.J.                                                                                                   | Rehmani                                            | PETITI                     | ION NO.:      | Z-40                   |
|-------------------------------------------------------------------------------------------------------------------|----------------------------------------------------|----------------------------|---------------|------------------------|
| PRESENT ZONING:                                                                                                   | OS and PSC                                         | PETIT                      | ON FOR:       | GC                     |
| *****                                                                                                             | * * * * * * * * * * * * *                          | * * * * * * * * * * * * *  | * * * * * * * | ****                   |
| PLANNING COMME                                                                                                    | NTS:                                               |                            |               |                        |
| The applicant is requesting 16.564 acre site is located Glore Drive, west of Garno                                | on the south side of Ve                            |                            |               |                        |
| Comprehensive Plan                                                                                                |                                                    |                            |               |                        |
| The parcel is within a C<br>designations. The purpose<br>immediate needs of severa<br>mid-rise office buildings a | e of the Community Acti<br>al neighborhoods or com | vity Center (CAC) is to p  | provide for a | reas that can meet the |
| Master Plan/Corridor Stu                                                                                          | <u>dv</u>                                          |                            |               |                        |
| Not applicable.                                                                                                   |                                                    |                            |               |                        |
| Historic Preservation                                                                                             |                                                    |                            |               |                        |
| After consulting various contrench location maps, staf application. No further co                                 | f finds that no known s                            | ignificant historic resour | rces appear t | •                      |
| <u>Design Guidelines</u>                                                                                          |                                                    |                            |               |                        |
| Is the parcel in an area wit<br>If yes, design guidelines an                                                      | ea                                                 | ☐ Yes ■ No                 |               |                        |
| Does the current site plan                                                                                        | comply with the design i                           | requirements?              |               |                        |