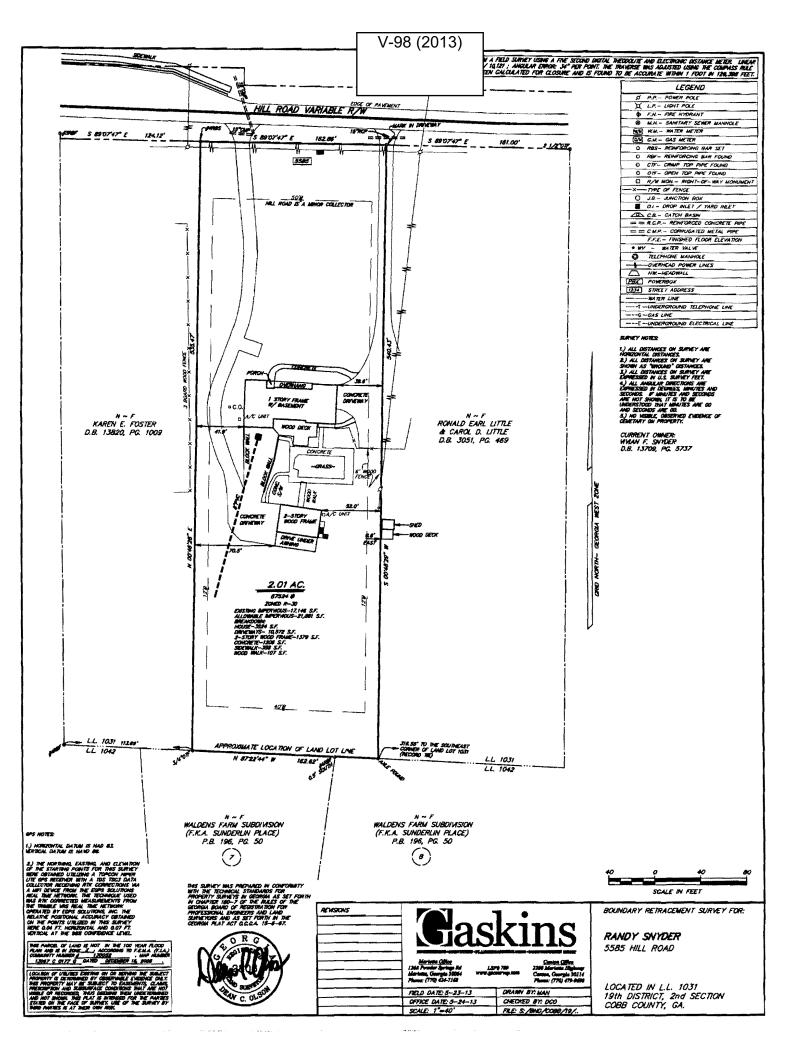

| APPLICANT:                              | Vivian  | F. Snyder                    | PETITION No.:        | V-98       |
|-----------------------------------------|---------|------------------------------|----------------------|------------|
| PHONE:                                  | 770-943 | -4175                        | DATE OF HEARING:     | 08-14-13   |
| <b>REPRESENTATIVE:</b> Vivian F. Snyder |         | PRESENT ZONING:              | R-30                 |            |
| PHONE:                                  |         | 770-943-4175                 | LAND LOT(S):         | 1031       |
| TITLEHOLDER: Vivian F. Snyder           |         |                              | DISTRICT:            | 19         |
| PROPERTY LO                             | )CATIO  | N: On the south side of Hill | SIZE OF TRACT:       | 2.01 acres |
| Road                                    |         |                              | COMMISSION DISTRICT: | 4          |
| (5585 Hill Road)                        |         |                              |                      |            |

 TYPE OF VARIANCE:
 1) Allow a second electrical meter on a single family residential lot; and 2) waive the setbacks for an accessory building over 650 square feet (existing 1,379 square foot "2-Story Wood Frame" building) from the required 100 feet to 70.5 feet adjacent to the west property line and 52 feet adjacent to the eastern property line.

**SITE PLAN REVIEW:** If this variance request is approved, a subdivision plat revision must be recorded prior to the issuance of the certificate of occupancy or letter of completion showing all improvements on the lot and referencing the variance case in the standard plat revision note. The surveyor must submit the plat to the Site Plan Review Section, Community Development Agency for review and approval prior to recording. Call 770-528-2147.