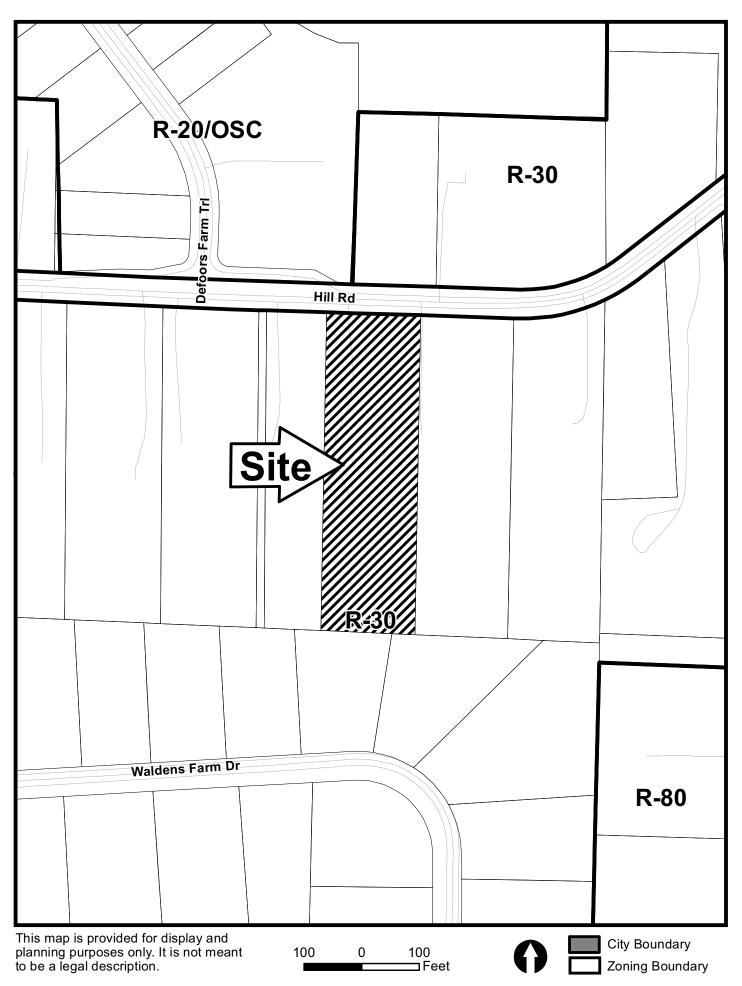

| APPLICANT:                              | Vivian  | F. Snyder                    | PETITION No.:        | V-98       |
|-----------------------------------------|---------|------------------------------|----------------------|------------|
| PHONE:                                  | 770-943 | -4175                        | DATE OF HEARING:     | 08-14-13   |
| <b>REPRESENTATIVE:</b> Vivian F. Snyder |         | PRESENT ZONING:              | R-30                 |            |
| PHONE:                                  |         | 770-943-4175                 | LAND LOT(S):         | 1031       |
| TITLEHOLDER: Vivian F. Snyder           |         |                              | DISTRICT:            | 19         |
| PROPERTY LO                             | )CATIO  | N: On the south side of Hill | SIZE OF TRACT:       | 2.01 acres |
| Road                                    |         |                              | COMMISSION DISTRICT: | 4          |
| (5585 Hill Road)                        |         |                              |                      |            |