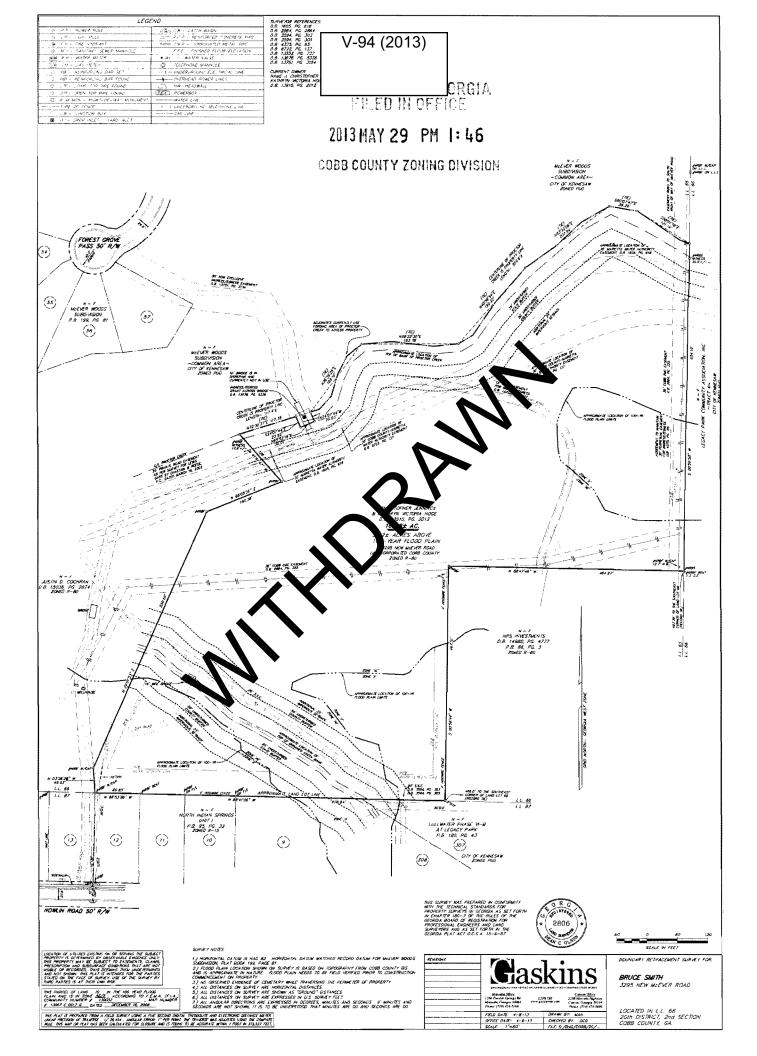

| APPLICANT:                                | CANT: Bruce E. Smith |                                 | PETITION No.:                     | V-94                       |
|-------------------------------------------|----------------------|---------------------------------|-----------------------------------|----------------------------|
| PHONE: 404-680                            |                      | )-7921                          | DATE OF HEARING:                  | 08-14-13                   |
| REPRESENTATIVE:                           |                      | Bruce E. Smith                  | PRESENT ZONING:                   | R-80                       |
| PHONE:                                    |                      | 404-680-7921                    | LAND LOT(S):                      | 66                         |
| TITLEHOLDER: Bruce Smith                  |                      |                                 | DISTRICT:                         | 20                         |
| PROPERTY LOCATION: On easements north of  |                      |                                 | SIZE OF TRACT:                    | 16.98 acres                |
| Nowlin Road or south of Forest Grove Road |                      |                                 | COMMISSION DISTRICT:              | 1                          |
| (3295 McEvers R                           | oad).                |                                 | _                                 |                            |
| TYPE OF VARI private easement.            | ANCE:                | Allow one home on a propert     | ty lacking the minimum public roa | d frontage and access by a |
| OPPOSITION:                               | No. OPI              | WITHDRAWN WI'POSED PETITION No. | THOUT PREJUDICE                   |                            |