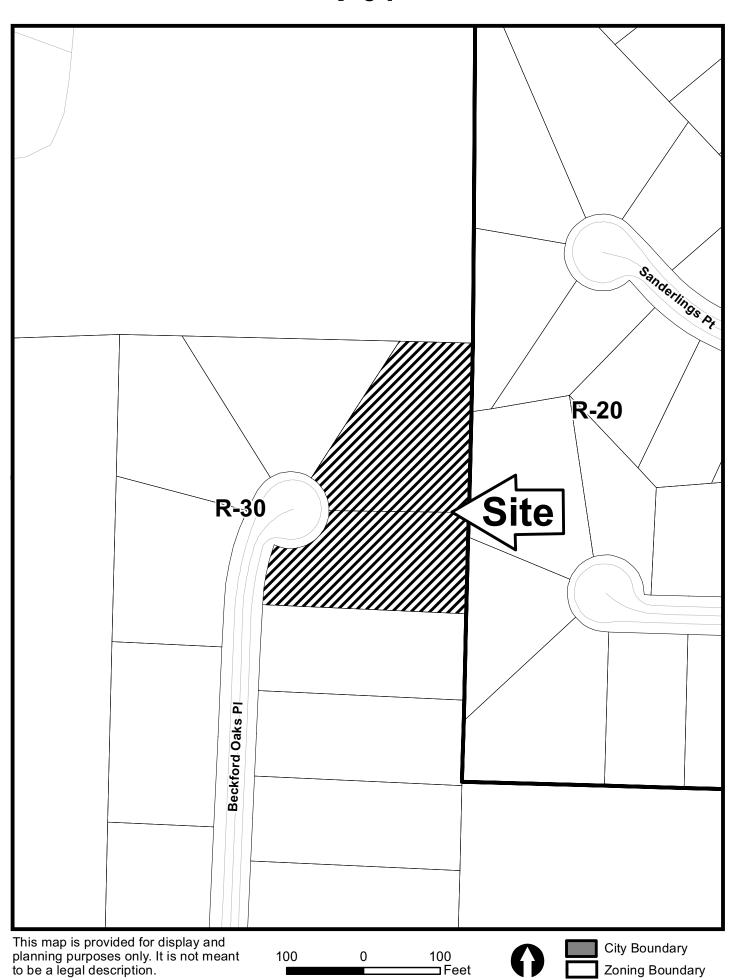

#### **ATTACHMENTS**

Variance Analysis

COBB COUNTY GEORGIA FILED IN OFFICE

V-64 (2013)

2013 APR -4 AM 11: 23

| APPLICANT:                                        | Willian            | ı G. de Monye                                                           | PETI'            | ΓΙΟΝ No.:                  | V-64                                                                                                                                                                                                                                                                                                                                                                                                                                                                                                                                                                                                                                                                                                                                                                                                                                                                                                                                                                                                                                                                                                                                                                                                                                                                                                                                                                                                                                                                                                                                                                                                                                                                                                                                                                                                                                                                                                                                                                                                                                                                                                                          |
|---------------------------------------------------|--------------------|-------------------------------------------------------------------------|------------------|----------------------------|-------------------------------------------------------------------------------------------------------------------------------------------------------------------------------------------------------------------------------------------------------------------------------------------------------------------------------------------------------------------------------------------------------------------------------------------------------------------------------------------------------------------------------------------------------------------------------------------------------------------------------------------------------------------------------------------------------------------------------------------------------------------------------------------------------------------------------------------------------------------------------------------------------------------------------------------------------------------------------------------------------------------------------------------------------------------------------------------------------------------------------------------------------------------------------------------------------------------------------------------------------------------------------------------------------------------------------------------------------------------------------------------------------------------------------------------------------------------------------------------------------------------------------------------------------------------------------------------------------------------------------------------------------------------------------------------------------------------------------------------------------------------------------------------------------------------------------------------------------------------------------------------------------------------------------------------------------------------------------------------------------------------------------------------------------------------------------------------------------------------------------|
| PHONE:                                            | HONE: 404-580-0914 |                                                                         | DATI             | E OF HEARING:              | 06-12-13                                                                                                                                                                                                                                                                                                                                                                                                                                                                                                                                                                                                                                                                                                                                                                                                                                                                                                                                                                                                                                                                                                                                                                                                                                                                                                                                                                                                                                                                                                                                                                                                                                                                                                                                                                                                                                                                                                                                                                                                                                                                                                                      |
| REPRESENTA                                        | TIVE:              | William G. de Monye                                                     | PRES             | ENT ZONING:                | R-30                                                                                                                                                                                                                                                                                                                                                                                                                                                                                                                                                                                                                                                                                                                                                                                                                                                                                                                                                                                                                                                                                                                                                                                                                                                                                                                                                                                                                                                                                                                                                                                                                                                                                                                                                                                                                                                                                                                                                                                                                                                                                                                          |
| PHONE:                                            |                    | 404-580-0914                                                            | LANI             | D LOT(S):                  | 200                                                                                                                                                                                                                                                                                                                                                                                                                                                                                                                                                                                                                                                                                                                                                                                                                                                                                                                                                                                                                                                                                                                                                                                                                                                                                                                                                                                                                                                                                                                                                                                                                                                                                                                                                                                                                                                                                                                                                                                                                                                                                                                           |
| TITLEHOLDE                                        | R: de              | lliam G. de Monye, Pamel<br>Monye, William A. Comir<br>l Barbara Comnos |                  | RICT:                      | 20                                                                                                                                                                                                                                                                                                                                                                                                                                                                                                                                                                                                                                                                                                                                                                                                                                                                                                                                                                                                                                                                                                                                                                                                                                                                                                                                                                                                                                                                                                                                                                                                                                                                                                                                                                                                                                                                                                                                                                                                                                                                                                                            |
| PROPERTY LO                                       | CATIO              | N: At the terminus of                                                   | SIZE             | OF TRACT:                  | 1.50 acres                                                                                                                                                                                                                                                                                                                                                                                                                                                                                                                                                                                                                                                                                                                                                                                                                                                                                                                                                                                                                                                                                                                                                                                                                                                                                                                                                                                                                                                                                                                                                                                                                                                                                                                                                                                                                                                                                                                                                                                                                                                                                                                    |
| Beckford Oaks Place, north of Old Stilesboro Road |                    |                                                                         |                  | MISSION DISTRICT:          | 1                                                                                                                                                                                                                                                                                                                                                                                                                                                                                                                                                                                                                                                                                                                                                                                                                                                                                                                                                                                                                                                                                                                                                                                                                                                                                                                                                                                                                                                                                                                                                                                                                                                                                                                                                                                                                                                                                                                                                                                                                                                                                                                             |
| (1850 and 1856 H                                  | Beckford           | Oaks Place).                                                            |                  |                            |                                                                                                                                                                                                                                                                                                                                                                                                                                                                                                                                                                                                                                                                                                                                                                                                                                                                                                                                                                                                                                                                                                                                                                                                                                                                                                                                                                                                                                                                                                                                                                                                                                                                                                                                                                                                                                                                                                                                                                                                                                                                                                                               |
| TYPE OF VAR                                       | IANCE:             | 1) Waive the minimum                                                    | lot size for lot | 6 from the required 30,00  | 00 square feet to 27,442                                                                                                                                                                                                                                                                                                                                                                                                                                                                                                                                                                                                                                                                                                                                                                                                                                                                                                                                                                                                                                                                                                                                                                                                                                                                                                                                                                                                                                                                                                                                                                                                                                                                                                                                                                                                                                                                                                                                                                                                                                                                                                      |
| square feet; 2) wa                                | aive the s         | etback for an accessory str                                             | ructure over 650 | O square feet (proposed 6  | 80 square foot "garage")                                                                                                                                                                                                                                                                                                                                                                                                                                                                                                                                                                                                                                                                                                                                                                                                                                                                                                                                                                                                                                                                                                                                                                                                                                                                                                                                                                                                                                                                                                                                                                                                                                                                                                                                                                                                                                                                                                                                                                                                                                                                                                      |
| from the required                                 | 100 feet           | to 13 feet from the souther                                             | rn property line | e and 49 feet from the eas | stern property line; and                                                                                                                                                                                                                                                                                                                                                                                                                                                                                                                                                                                                                                                                                                                                                                                                                                                                                                                                                                                                                                                                                                                                                                                                                                                                                                                                                                                                                                                                                                                                                                                                                                                                                                                                                                                                                                                                                                                                                                                                                                                                                                      |
| 3) waive the side                                 | setback            | from the required 12 feet to                                            | 5 feet on the s  | southern side of lot 6.    |                                                                                                                                                                                                                                                                                                                                                                                                                                                                                                                                                                                                                                                                                                                                                                                                                                                                                                                                                                                                                                                                                                                                                                                                                                                                                                                                                                                                                                                                                                                                                                                                                                                                                                                                                                                                                                                                                                                                                                                                                                                                                                                               |
| OPPOSITION: BOARD OF AP                           |                    | POSED PETITION DECISION                                                 | N No SI          | POKESMAN                   |                                                                                                                                                                                                                                                                                                                                                                                                                                                                                                                                                                                                                                                                                                                                                                                                                                                                                                                                                                                                                                                                                                                                                                                                                                                                                                                                                                                                                                                                                                                                                                                                                                                                                                                                                                                                                                                                                                                                                                                                                                                                                                                               |
| APPROVED                                          | MO                 | ΓΙΟΝ BY                                                                 |                  | SITE                       | Santa de la companya della companya |
| REJECTED CA STIPULATION                           | ARRIED             |                                                                         |                  | R-30                       | R-20 Sanderlings Dr                                                                                                                                                                                                                                                                                                                                                                                                                                                                                                                                                                                                                                                                                                                                                                                                                                                                                                                                                                                                                                                                                                                                                                                                                                                                                                                                                                                                                                                                                                                                                                                                                                                                                                                                                                                                                                                                                                                                                                                                                                                                                                           |
|                                                   |                    |                                                                         |                  | Bestler o                  |                                                                                                                                                                                                                                                                                                                                                                                                                                                                                                                                                                                                                                                                                                                                                                                                                                                                                                                                                                                                                                                                                                                                                                                                                                                                                                                                                                                                                                                                                                                                                                                                                                                                                                                                                                                                                                                                                                                                                                                                                                                                                                                               |