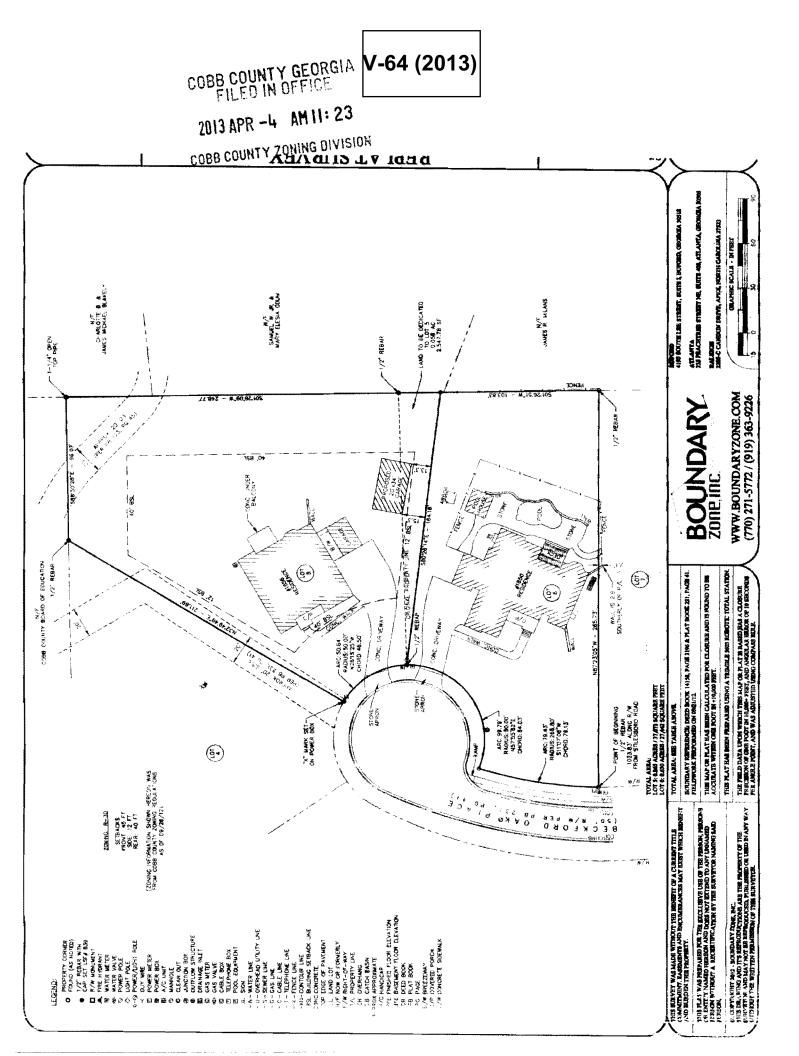

#### MINUTES OF VARIANCE HEARING COBB COUNTY BOARD OF ZONING APPEALS JUNE 12, 2013

V-64 WILLIAM G. DE MONYE (William G. de Monye. Pamela G. de Monye, William A. Cominos and Barbara Comnos, owners) requesting a variance to: 1) waive the minimum lot size for Lot 6 from the required 30,000 square feet to 27,442 square feet; 2) waive the setback for an accessory structure over 650 square feet (proposed 680 square foot garage) from the required 100 feet to 13 feet from the southern property line and 49 feet from the eastern property line for Lot 5; and 3) waive the side setback from the required 12 feet to 5 feet on the southern side of Lot 6 in Land Lot 200 of the 20<sup>th</sup> District. Located at the terminus of Beckford Oaks Place, north of Old Stilesboro Road (1850 and 1856 Beckford Oaks Place).

#### To <u>approve</u> variance request subject to:

- Variance request No. 2 is for Lot 5 *only*, Variance request No. 3 is for the existing house *only* (site plan received by the Zoning Division April 4, 2013 attached and made a part of these minutes)
- Development and Inspections Division comments and recommendations
- Site Plan Review Division comments and recommendations
- Final ratification of lot size reduction by the Board of Commissioners as required by code at their July 16, 2013 Zoning Hearing

| APPLICANT:                                        | Willia           | n G. de Monye                                                                  | PETITION No.:                        | V-64                     |
|---------------------------------------------------|------------------|--------------------------------------------------------------------------------|--------------------------------------|--------------------------|
| PHONE:                                            | NE: 404-580-0914 |                                                                                | DATE OF HEARING:                     | 06-12-13                 |
| REPRESENTATIVE: V                                 |                  | William G. de Monye                                                            | PRESENT ZONING:                      | R-30                     |
| PHONE:                                            |                  | 404-580-0914                                                                   | LAND LOT(S):                         | 200                      |
| TITLEHOLDE                                        | R: de            | illiam G. de Monye, Pamela G.<br>Monye, William A. Cominos<br>d Barbara Comnos | DISTRICT:                            | 20                       |
| <b>PROPERTY LOCATION:</b> At the terminus of      |                  |                                                                                | SIZE OF TRACT:                       | 1.50 acres               |
| Beckford Oaks Place, north of Old Stilesboro Road |                  |                                                                                | COMMISSION DISTRICT:                 | 1                        |
| (1850 and 1856 H                                  | Beckford         | Oaks Place).                                                                   | -                                    |                          |
| TYPE OF VAR                                       | IANCE            | 1) Waive the minimum lot siz                                                   | te for lot 6 from the required 30,00 | 00 square feet to 27,442 |
| square feet; 2) wa                                | aive the         | setback for an accessory structure                                             | e over 650 square feet (proposed 6   | 80 square foot "garage") |
| from the required                                 | 100 fee          | t to 13 feet from the southern pro                                             | perty line and 49 feet from the eas  | stern property line; and |
| 3) waive the side                                 | setback          | from the required 12 feet to 5 fee                                             | et on the southern side of lot 6.    |                          |

**SITE PLAN REVIEW:** If this variance request is approved, a subdivision plat revision must be recorded prior to the issuance of the certificate of occupancy showing all improvements on the lot and referencing the variance case in the standard plat revision note. The surveyor must submit the plat to the Site Plan Review Section, Community Development Agency for review and approval prior to recording. Call 770-528-2147.