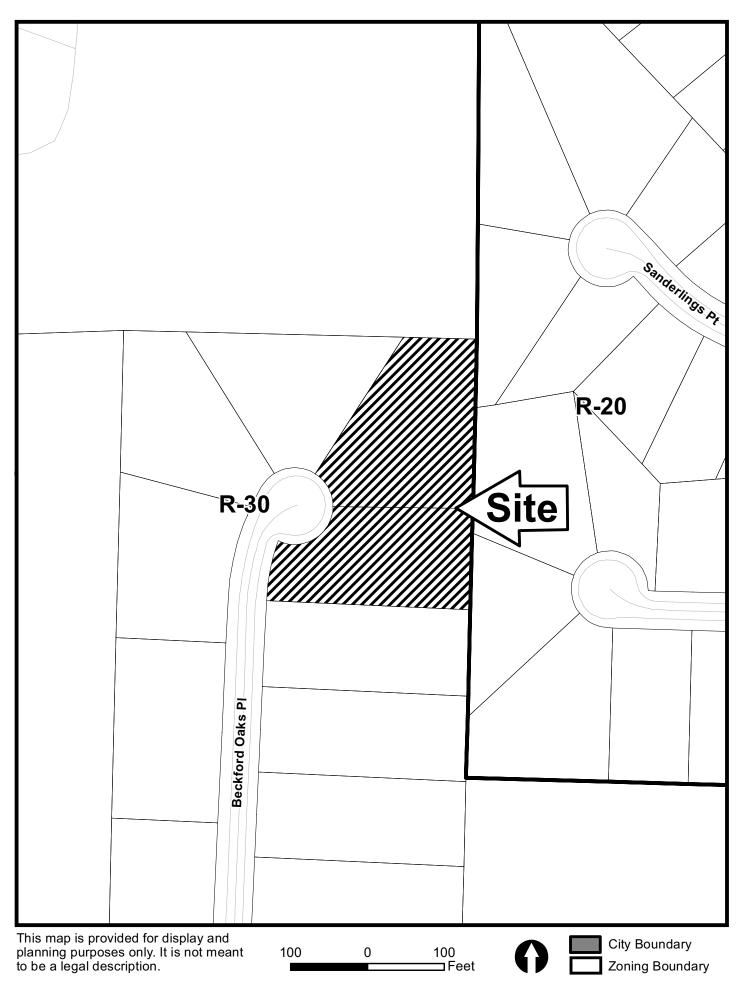

#### MINUTES OF VARIANCE HEARING COBB COUNTY BOARD OF ZONING APPEALS JUNE 12, 2013

V-64 WILLIAM G. DE MONYE (William G. de Monye. Pamela G. de Monye, William A. Cominos and Barbara Comnos, owners) requesting a variance to: 1) waive the minimum lot size for Lot 6 from the required 30,000 square feet to 27,442 square feet; 2) waive the setback for an accessory structure over 650 square feet (proposed 680 square foot garage) from the required 100 feet to 13 feet from the southern property line and 49 feet from the eastern property line for Lot 5; and 3) waive the side setback from the required 12 feet to 5 feet on the southern side of Lot 6 in Land Lot 200 of the 20<sup>th</sup> District. Located at the terminus of Beckford Oaks Place, north of Old Stilesboro Road (1850 and 1856 Beckford Oaks Place).

| APPLICANT:                                        | Willia           | n G. de Monye                                                                  | PETITION No.:                        | V-64                     |
|---------------------------------------------------|------------------|--------------------------------------------------------------------------------|--------------------------------------|--------------------------|
| PHONE:                                            | NE: 404-580-0914 |                                                                                | DATE OF HEARING:                     | 06-12-13                 |
| REPRESENTATIVE: V                                 |                  | William G. de Monye                                                            | PRESENT ZONING:                      | R-30                     |
| PHONE:                                            |                  | 404-580-0914                                                                   | LAND LOT(S):                         | 200                      |
| TITLEHOLDE                                        | R: de            | illiam G. de Monye, Pamela G.<br>Monye, William A. Cominos<br>d Barbara Comnos | DISTRICT:                            | 20                       |
| <b>PROPERTY LOCATION:</b> At the terminus of      |                  |                                                                                | SIZE OF TRACT:                       | 1.50 acres               |
| Beckford Oaks Place, north of Old Stilesboro Road |                  |                                                                                | COMMISSION DISTRICT:                 | 1                        |
| (1850 and 1856 H                                  | Beckford         | Oaks Place).                                                                   | -                                    |                          |
| TYPE OF VAR                                       | IANCE            | 1) Waive the minimum lot siz                                                   | te for lot 6 from the required 30,00 | 00 square feet to 27,442 |
| square feet; 2) wa                                | aive the         | setback for an accessory structure                                             | e over 650 square feet (proposed 6   | 80 square foot "garage") |
| from the required                                 | 100 fee          | t to 13 feet from the southern pro                                             | perty line and 49 feet from the eas  | stern property line; and |
| 3) waive the side                                 | setback          | from the required 12 feet to 5 fee                                             | et on the southern side of lot 6.    |                          |

OPPOSITION: No. OPPOSED \_\_\_\_\_ PETITION No. \_\_\_\_\_ SPOKESMAN \_\_\_\_\_\_

| BOARD OF APPEALS DECISION APPROVED MOTION BY REJECTED SECONDED | SITE                  |
|----------------------------------------------------------------|-----------------------|
| HELD CARRIED<br>STIPULATIONS:                                  | R-30<br>Bandarings Dr |
|                                                                | 20                    |