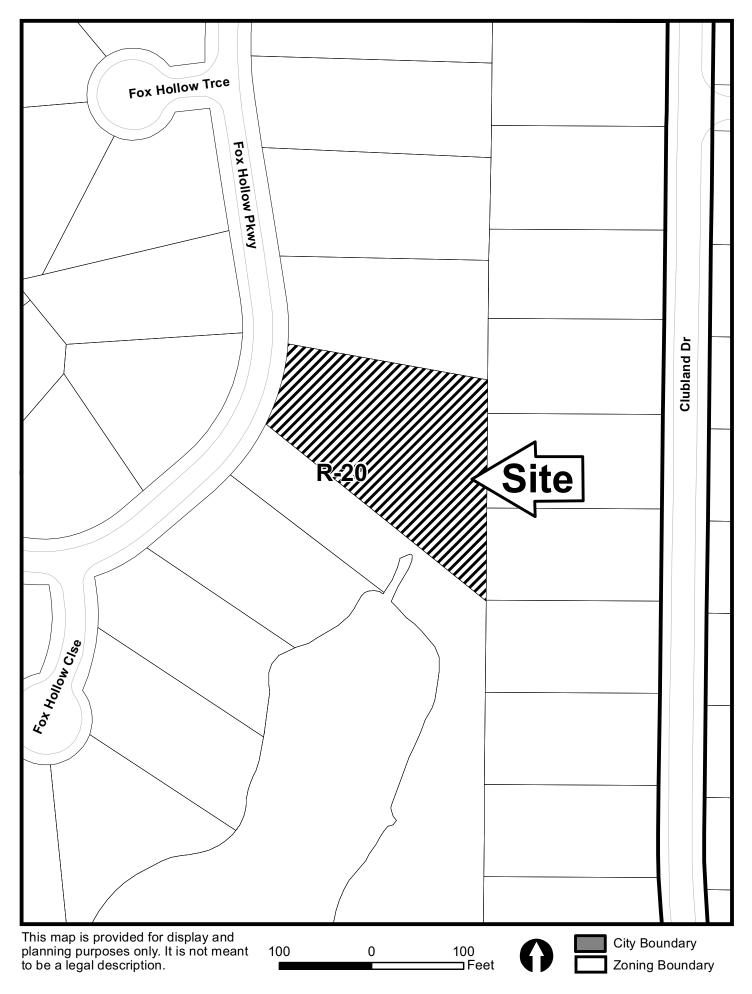

| <b>APPLICANT:</b>                      | Jennifer and Jonathan Tucker            | PETITION No.:        | V-80      |
|----------------------------------------|-----------------------------------------|----------------------|-----------|
| PHONE:                                 | 770-971-6817                            | DATE OF HEARING:     | 07-10-13  |
| REPRESENTAT                            | <b>FIVE:</b> Jennifer M. Tucker         | PRESENT ZONING:      | R-20      |
| PHONE:                                 | 770-971-6817                            | LAND LOT(S):         | 1051      |
| TITLEHOLDER: Jonathan Tucker           |                                         | DISTRICT:            | 16        |
| PROPERTY LC                            | <b>OCATION:</b> On the east side of Fox | SIZE OF TRACT:       | 0.66 acre |
| Hollow Parkway, south of Robinson Road |                                         | COMMISSION DISTRICT: | 2         |

(822 Fox Hollow Parkway).

**TYPE OF VARIANCE:** 1) Waive the front setback from the required 35 feet to 34.5 feet; and 2) appeal related to the minimum lot size of two acres required to maintain poultry as pets or food source.