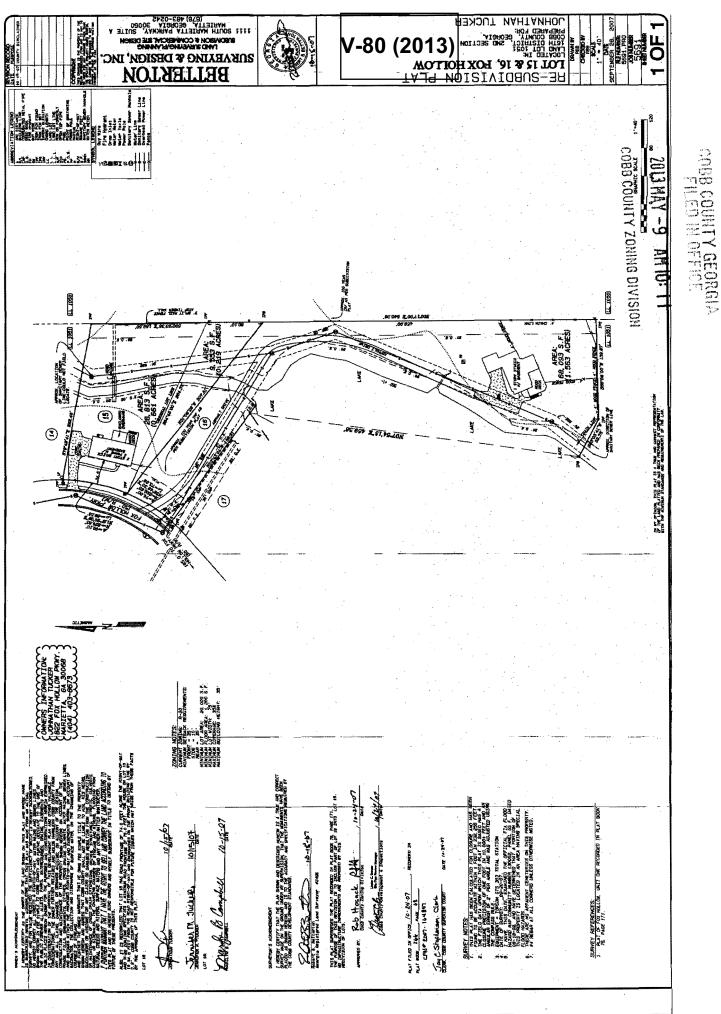

| <b>APPLICANT:</b>                      | Jennifer and Jonathan Tucker            | PETITION No.:        | V-80      |
|----------------------------------------|-----------------------------------------|----------------------|-----------|
| PHONE:                                 | 770-971-6817                            | DATE OF HEARING:     | 07-10-13  |
| REPRESENTAT                            | <b>FIVE:</b> Jennifer M. Tucker         | PRESENT ZONING:      | R-20      |
| PHONE:                                 | 770-971-6817                            | LAND LOT(S):         | 1051      |
| TITLEHOLDER: Jonathan Tucker           |                                         | DISTRICT:            | 16        |
| PROPERTY LC                            | <b>OCATION:</b> On the east side of Fox | SIZE OF TRACT:       | 0.66 acre |
| Hollow Parkway, south of Robinson Road |                                         | COMMISSION DISTRICT: | 2         |

(822 Fox Hollow Parkway).

**TYPE OF VARIANCE:** 1) Waive the front setback from the required 35 feet to 34.5 feet; and 2) appeal related to the minimum lot size of two acres required to maintain poultry as pets or food source.