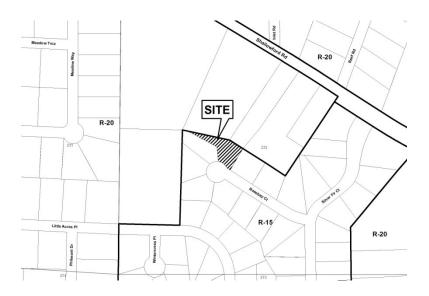

| <b>APPLICANT:</b>                                    | Adam Heck    | PETITION No.:        | V-76      |
|------------------------------------------------------|--------------|----------------------|-----------|
| PHONE:                                               | 404-569-4249 | DATE OF HEARING:     | 07-10-13  |
| REPRESENTATIVE: Doug Patten                          |              | PRESENT ZONING:      | R-15      |
| PHONE:                                               | 770-294-1974 | LAND LOT(S):         | 232       |
| TITLEHOLDER: Adam C. Heck                            |              | DISTRICT:            | 16        |
| <b>PROPERTY LOCATION:</b> On the eastern terminus of |              | SIZE OF TRACT:       | 0.34 acre |
| Rosebay Court, east of Silver Fir Court              |              | COMMISSION DISTRICT: | 3         |
| (1460 Deceberr C                                     | (asset)      |                      |           |

(1469 Rosebay Court).

 TYPE OF VARIANCE:
 1) Waive the rear setback from the required 30 feet to 28.5 feet; and 2) waive the setbacks

 for an accessory structure under 144 square feet (existing 120 square foot "wood shed") from the required 5 feet to 1