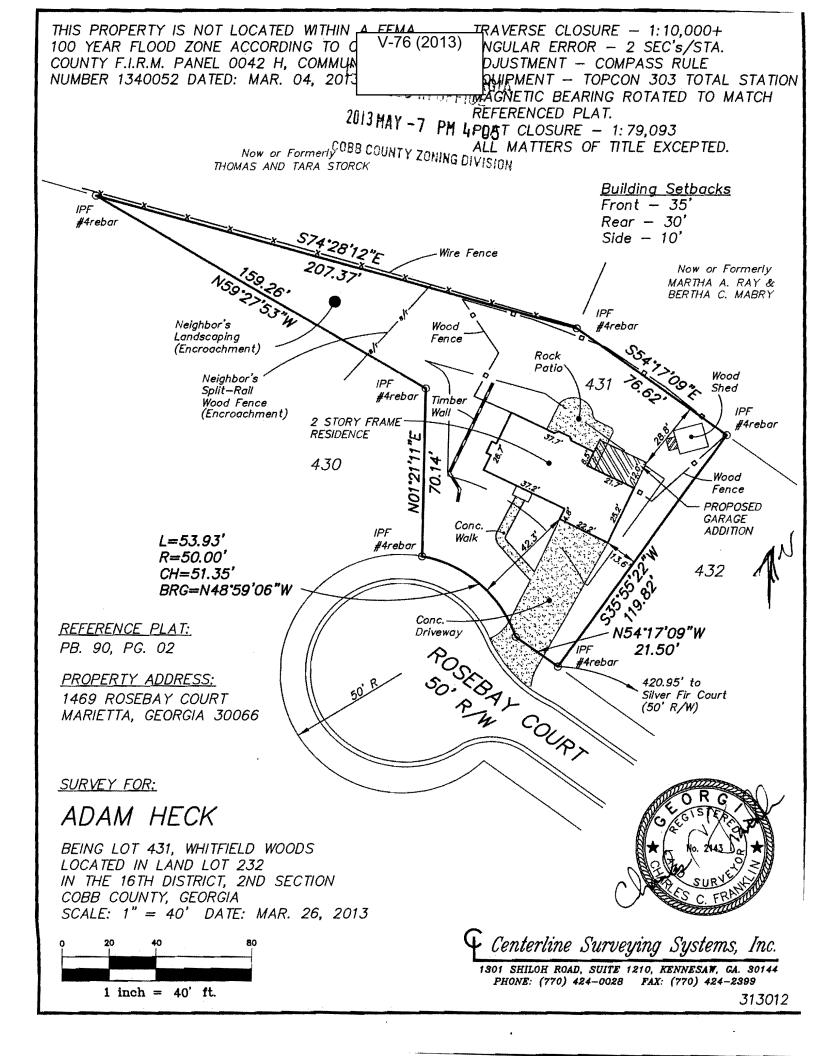

| <b>APPLICANT:</b>                                    | Adam Heck    | PETITION No.:        | V-76      |
|------------------------------------------------------|--------------|----------------------|-----------|
| PHONE:                                               | 404-569-4249 | DATE OF HEARING:     | 07-10-13  |
| REPRESENTATIVE: Doug Patten                          |              | PRESENT ZONING:      | R-15      |
| PHONE:                                               | 770-294-1974 | LAND LOT(S):         | 232       |
| TITLEHOLDER: Adam C. Heck                            |              | DISTRICT:            | 16        |
| <b>PROPERTY LOCATION:</b> On the eastern terminus of |              | SIZE OF TRACT:       | 0.34 acre |
| Rosebay Court, east of Silver Fir Court              |              | COMMISSION DISTRICT: | 3         |
| (1460 Deceberr C                                     | (asset)      |                      |           |

(1469 Rosebay Court).

 TYPE OF VARIANCE:
 1) Waive the rear setback from the required 30 feet to 28.5 feet; and 2) waive the setbacks

 for an accessory structure under 144 square feet (existing 120 square foot "wood shed") from the required 5 feet to 1

 foot from the northern property line and 3 feet from the eastern property line.

OPPOSITION: No. OPPOSED \_\_\_\_\_ PETITION No. \_\_\_\_ SPOKESMAN \_\_\_\_\_

BOARD OF APPEALS DECISION
APPROVED \_\_\_\_\_ MOTION BY \_\_\_\_\_\_
REJECTED \_\_\_\_\_ SECONDED \_\_\_\_\_\_
HELD \_\_\_\_ CARRIED \_\_\_\_\_
STIPULATIONS: \_\_\_\_\_\_

## **COMMENTS**

**TRAFFIC:** This request will not have an adverse impact on the transportation network.

**DEVELOPMENT & INSPECTIONS:** No comment.

**SITE PLAN REVIEW:** If this variance request is approved, a subdivision plat revision must be recorded prior to the issuance of the certificate of occupancy showing all improvements on the lot and referencing the variance case in the standard plat revision note. The surveyor must submit the plat to the Site Plan Review Section, Community Development Agency for review and approval prior to recording. Call 770-528-2147.