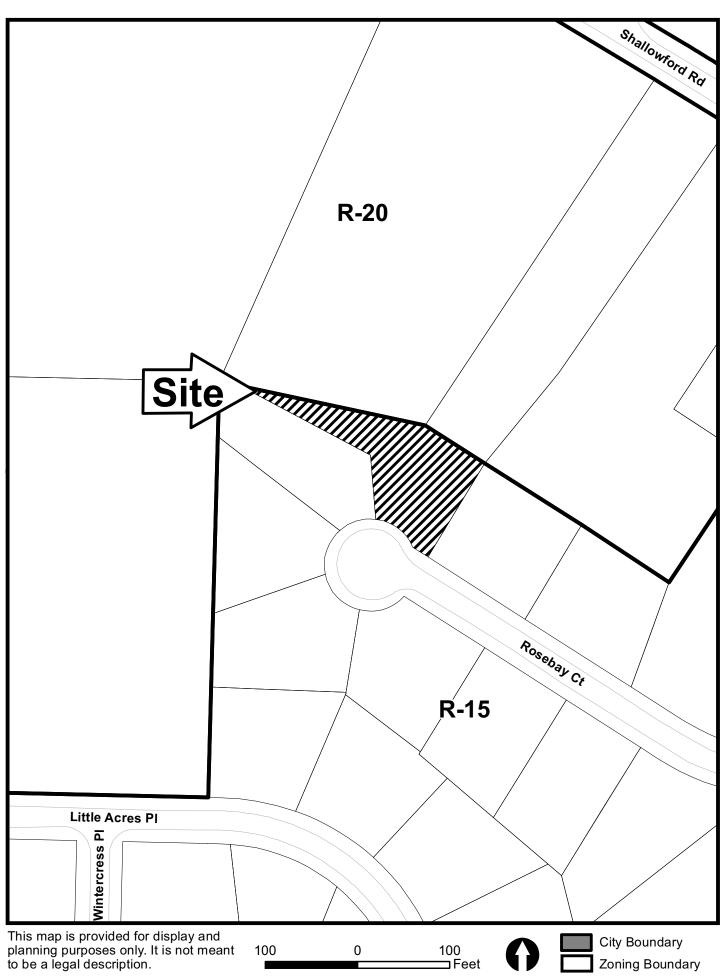

| <b>APPLICANT:</b>                                    | Adam Heck    | PETITION No.:        | V-76      |
|------------------------------------------------------|--------------|----------------------|-----------|
| PHONE:                                               | 404-569-4249 | DATE OF HEARING:     | 07-10-13  |
| REPRESENTATIVE: Doug Patten                          |              | PRESENT ZONING:      | R-15      |
| PHONE:                                               | 770-294-1974 | LAND LOT(S):         | 232       |
| TITLEHOLDER: Adam C. Heck                            |              | DISTRICT:            | 16        |
| <b>PROPERTY LOCATION:</b> On the eastern terminus of |              | SIZE OF TRACT:       | 0.34 acre |
| Rosebay Court, east of Silver Fir Court              |              | COMMISSION DISTRICT: | 3         |
| (1460 Deceberr C                                     | (asset)      |                      |           |

(1469 Rosebay Court).

 TYPE OF VARIANCE:
 1) Waive the rear setback from the required 30 feet to 28.5 feet; and 2) waive the setbacks

 for an accessory structure under 144 square feet (existing 120 square foot "wood shed") from the required 5 feet to 1