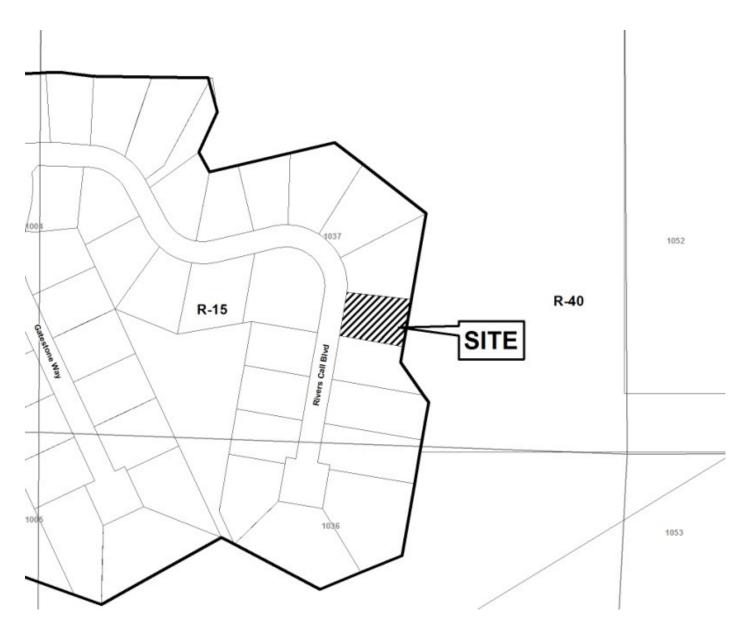

#### EXHIBIT V-63 (2013)

COBB COUNTY GEORGIA FILED IN OFFICE COBB COUNTY GEORGIA FILED IN OFFICE EXHIBIT V-64 (2013)

2013 APR -4 AM 11: 23

| <b>APPLICANT:</b>                                 | William G.   | de Monye                                              | PETITION No.:    | V-64     |
|---------------------------------------------------|--------------|-------------------------------------------------------|------------------|----------|
| PHONE:                                            | 404-580-09   | 14                                                    | DATE OF HEARING: | 06-12-13 |
| REPRESENTATIVE: William G. de Monye               |              | PRESENT ZONING:                                       | R-30             |          |
| PHONE:                                            | 404          | -580-0914                                             | LAND LOT(S):     | 200      |
| TITLEHOLDE                                        | R: Demon     | n G. and Pamela G.<br>ye and William A. and<br>Comnos | DISTRICT:        | 20       |
| PROPERTY LOCATION: At the terminus of             |              | SIZE OF TRACT:                                        | 1.50 acres       |          |
| Beckford Oaks Place, north of Old Stilesboro Road |              | COMMISSION DISTRICT:                                  | 1                |          |
| (1850 and 1856 H                                  | Beckford Oak | s Place).                                             |                  |          |

TYPE OF VARIANCE: 1) Waive the minimum lot size for lot 6 from the required 30,000 square feet to 27, 442 square feet; 2) waive the setback for an accessory structure over 650 square feet (proposed 680 square foot "garage") from the required 100 feet to 13 feet from the southern property line and 49 feet from the eastern property line; and 3) waive the side setback from the required 12 feet to 5 feet on the southern side of lot 6.