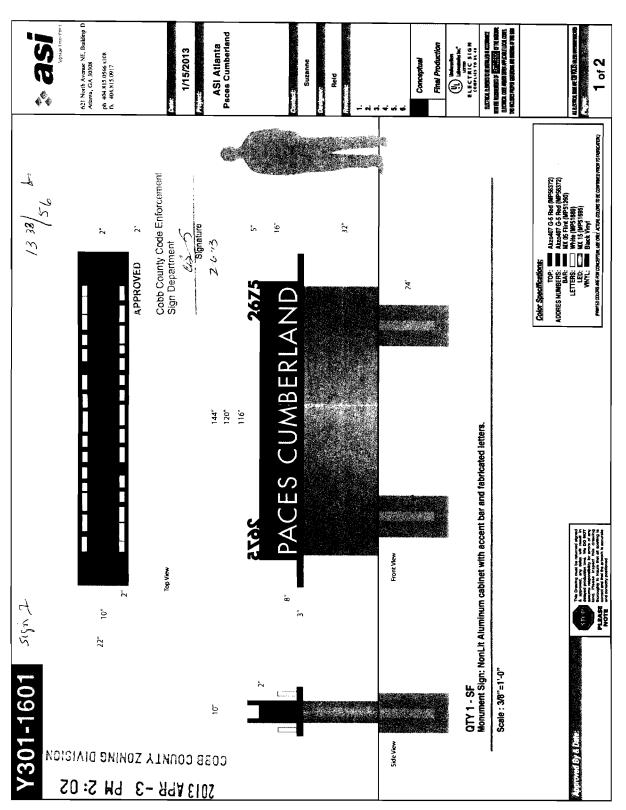

#### PRELIMINARY VARIANCE ANALYSIS

**HEARING DATE: June 12, 2013** 

**DUE DATE:** May 13, 2013

Distributed: April 22, 2013

COBB COUNTY GEORGIA

| <b>APPLICANT:</b>                                                                | APG Vining | gs, LLC                    | PETITION No.:    | V-63               |
|----------------------------------------------------------------------------------|------------|----------------------------|------------------|--------------------|
| PHONE:                                                                           | 404-873-17 | 18                         | DATE OF HEARING: | 06-12-13           |
| REPRESENTATIVE: Suzanne Peterman                                                 |            | PRESENT ZONING:            | O&I              |                    |
| PHONE:                                                                           | 404        | -815-0566 x108             | LAND LOT(S):     | 841, 842, 885, 886 |
| TITLEHOLDER: APG Vinings, LLC                                                    |            | DISTRICT:                  | 17               |                    |
| PROPERTY LO                                                                      | OCATION:   | On the southeast corner of | SIZE OF TRACT:   | 3.97 acres         |
| Cumberland Parkway and Bert Adams Road and on the north side of Paces Ferry Road |            | COMMISSION DISTRICT:       | 2                |                    |
| (2675 Paces Ferry Road).                                                         |            |                            |                  |                    |

**TYPE OF VARIANCE:** Waive the setback for a sign from the required 62 feet from the center line of an arterial road right-of-way to 54.65 feet from the center line of an arterial road right-of-way.

### COBB COUNTY GEORGIA Application for Variance

**Cobb County** 2013 APR -3 PM 2: 02 COBB COUNTY ZONING DIVISION Application No. 1/-63Hearing Date: 6/12/13(type or print clearly) Phone # (404) 873-1718 E-mail joe. Crawford @ attenta py. com My commission expires: 10.14.2015 Notary Public Phone # (404) 873-1718 E-mathyuuuthin ford @ atlanta pg. Com Titleholder APG Vining 6, Street NW, Suite 100, Attente, GA 30% city, sete and zip code) lessand delivered in presence of: My commission expires: 8/21/16Notary Public Present Zoning of Property Location 2675 Paces Ferry Road SE, Atlanta, GA 3 (street address, if applicable; nearest intersection, etc.) 30339 Land Lot(s) \_ 842 District 17 Size of Tract 3.973 Acre(s) Please select the extraordinary and exceptional condition(s) to the piece of property in question. The condition(s) must be peculiar to the piece of property involved. Size of Property \_\_\_\_\_ Shape of Property \_\_\_\_ Topography of Property \_\_\_\_ Other X The Cobb County Zoning Ordinance Section 134-94 states that the Cobb County Board of Zoning Appeals must determine that applying the terms of the Zoning Ordinance without the variance would create an unnecessary hardship. Please state what hardship would be created by following the normal terms of the ordinance. The hardships that will be created by following the normal terms of the ordinance are as follows: First responders to an emergency must be able to identify the property, which is a public setaty concern. There are over a hundred employees and quests of various businesses located inside of 2675 Paces Comberland. Soft passage into and out of the Development depends on the entrance being visible and identifiable from an acceptable distance on Pacca Ferry Road SE. List type of variance requested: The purpose of this variance application is to gain the ability to place the building manument sign where the existing sign is now, at 54.65' from the center of the right of way.