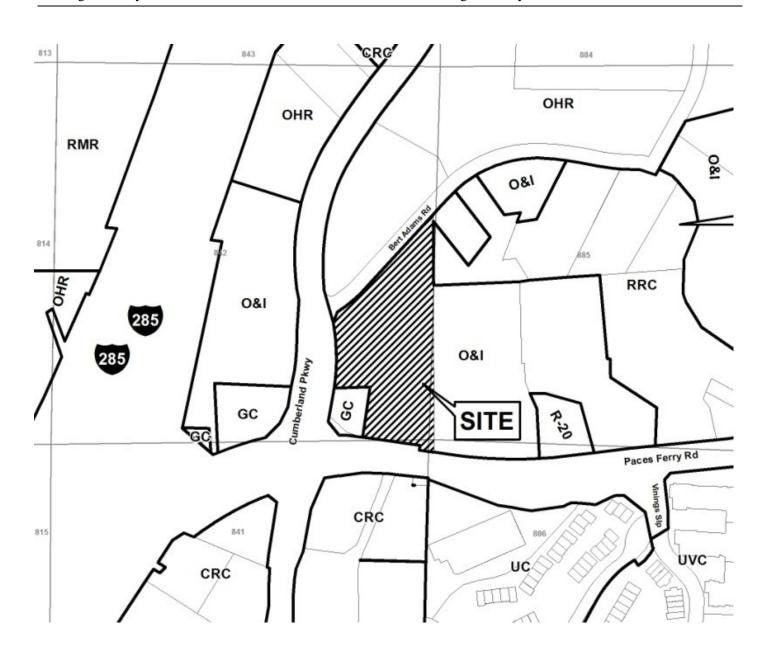

#### PRELIMINARY VARIANCE ANALYSIS

**HEARING DATE: June 12, 2013** 

**DUE DATE:** May 13, 2013

Distributed: April 22, 2013

COBB COUNTY GEORGIA

| <b>APPLICANT:</b>                                                                | APG Vining | gs, LLC                    | PETITION No.:    | V-63               |
|----------------------------------------------------------------------------------|------------|----------------------------|------------------|--------------------|
| PHONE:                                                                           | 404-873-17 | 18                         | DATE OF HEARING: | 06-12-13           |
| REPRESENTATIVE: Suzanne Peterman                                                 |            | PRESENT ZONING:            | O&I              |                    |
| PHONE:                                                                           | 404        | -815-0566 x108             | LAND LOT(S):     | 841, 842, 885, 886 |
| TITLEHOLDER: APG Vinings, LLC                                                    |            | DISTRICT:                  | 17               |                    |
| PROPERTY LO                                                                      | OCATION:   | On the southeast corner of | SIZE OF TRACT:   | 3.97 acres         |
| Cumberland Parkway and Bert Adams Road and on the north side of Paces Ferry Road |            | COMMISSION DISTRICT:       | 2                |                    |
| (2675 Paces Ferry Road).                                                         |            |                            |                  |                    |

**TYPE OF VARIANCE:** Waive the setback for a sign from the required 62 feet from the center line of an arterial road right-of-way to 54.65 feet from the center line of an arterial road right-of-way.

### COBB COUNTY GEORGIA Application for Variance

**Cobb County** 2013 APR -3 PM 2: 02 COBB COUNTY ZONING DIVISION Application No. 1/-63Hearing Date: 6/12/13(type or print clearly) Phone # (404) 873-1718 E-mail joe. Crawford @ attenta py. com My commission expires: 10.14.2015 Notary Public Phone # (404) 873-1718 E-mathyuuuthin ford @ atlanta pg. Com Titleholder APG Vining 6, Street NW, Suite 100, Attente, GA 30% city, sete and zip code) lessand delivered in presence of: My commission expires: 8/21/16Notary Public Present Zoning of Property Location 2675 Paces Ferry Road SE, Atlanta, GA 3 (street address, if applicable; nearest intersection, etc.) 30339 Land Lot(s) \_ 842 District 17 Size of Tract 3.973 Acre(s) Please select the extraordinary and exceptional condition(s) to the piece of property in question. The condition(s) must be peculiar to the piece of property involved. Size of Property \_\_\_\_\_ Shape of Property \_\_\_\_ Topography of Property \_\_\_\_ Other X The Cobb County Zoning Ordinance Section 134-94 states that the Cobb County Board of Zoning Appeals must determine that applying the terms of the Zoning Ordinance without the variance would create an unnecessary hardship. Please state what hardship would be created by following the normal terms of the ordinance. The hardships that will be created by following the normal terms of the ordinance are as follows: First responders to an emergency must be able to identify the property, which is a public setaty concern. There are over a hundred employees and quests of various businesses located inside of 2675 Paces Comberland. Soft passage into and out of the Development depends on the entrance being visible and identifiable from an acceptable distance on Pacca Ferry Road SE. List type of variance requested: The purpose of this variance application is to gain the ability to place the building manument sign where the existing sign is now, at 54.65' from the center of the right of way.