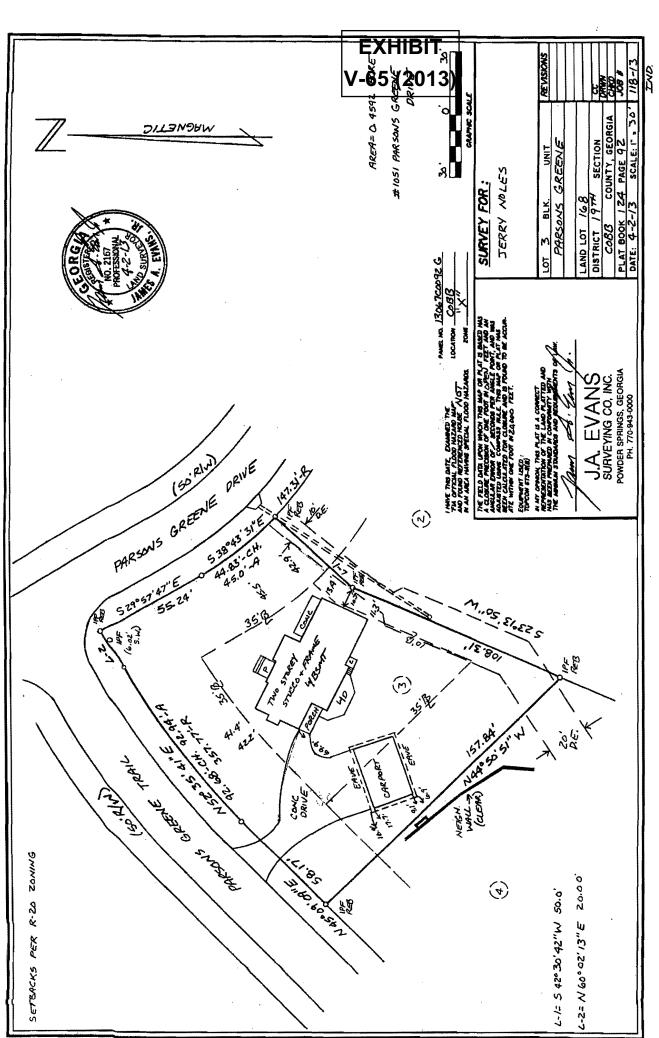

| <b>APPLICANT:</b>                                | Jerry Noles                | PETITION No.:        | V-65       |
|--------------------------------------------------|----------------------------|----------------------|------------|
| PHONE:                                           | 770-426-7969, 404-213-2302 | DATE OF HEARING:     | 06-12-13   |
| REPRESENTA                                       | TIVE: Lee Noles            | PRESENT ZONING:      | R-20       |
| PHONE:                                           | 404-408-5109               | LAND LOT(S):         | 168        |
| TITLEHOLDER: Jerry F. Noles                      |                            | DISTRICT:            | 19         |
| PROPERTY LOCATION: On the southwest corner       |                            | SIZE OF TRACT:       | 0.46 acres |
| of Parsons Greene Drive and Parsons Greene Trail |                            | COMMISSION DISTRICT: | 1          |
| (1051 Parsons Gr                                 | reene Drive).              |                      |            |

TYPE OF VARIANCE: Waive the rear setback for an accessory structure less than 650 square feet (existing

"carport") from the required 35 feet to 6 feet from the western property line.