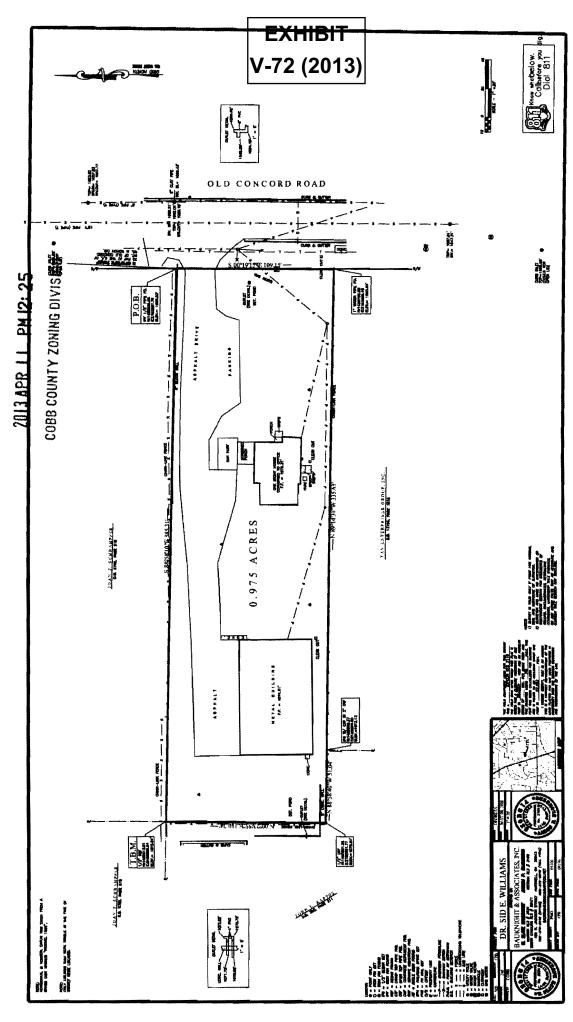

#### PRELIMINARY VARIANCE ANALYSIS

**HEARING DATE: June 12, 2013** 

**DUE DATE:** May 13, 2013

Distributed: April 22, 2013

COBB COUNTY GEORGIA

| <b>APPLICANT:</b>                                                                | APG Vining | gs, LLC                    | PETITION No.:    | V-63               |
|----------------------------------------------------------------------------------|------------|----------------------------|------------------|--------------------|
| PHONE:                                                                           | 404-873-17 | 18                         | DATE OF HEARING: | 06-12-13           |
| REPRESENTATIVE: Suzanne Peterman                                                 |            | PRESENT ZONING:            | O&I              |                    |
| PHONE:                                                                           | 404        | -815-0566 x108             | LAND LOT(S):     | 841, 842, 885, 886 |
| TITLEHOLDER: APG Vinings, LLC                                                    |            | DISTRICT:                  | 17               |                    |
| PROPERTY LO                                                                      | OCATION:   | On the southeast corner of | SIZE OF TRACT:   | 3.97 acres         |
| Cumberland Parkway and Bert Adams Road and on the north side of Paces Ferry Road |            | COMMISSION DISTRICT:       | 2                |                    |
| (2675 Paces Ferry Road).                                                         |            |                            |                  |                    |

**TYPE OF VARIANCE:** Waive the setback for a sign from the required 62 feet from the center line of an arterial road right-of-way to 54.65 feet from the center line of an arterial road right-of-way.