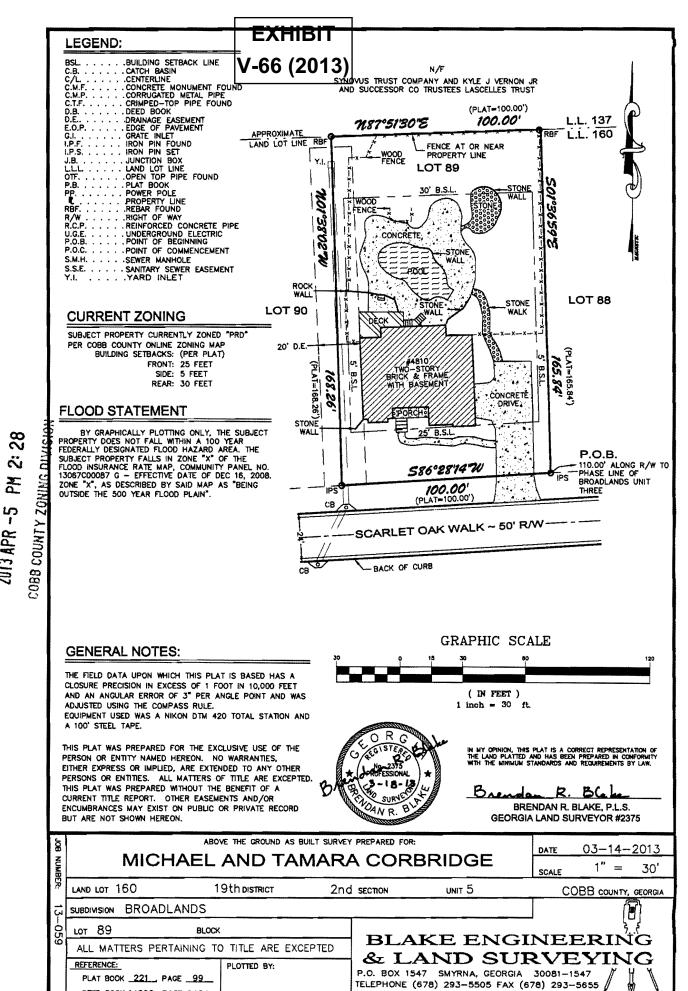

#### PRELIMINARY VARIANCE ANALYSIS

**HEARING DATE: June 12, 2013** 

**DUE DATE:** May 13, 2013

Distributed: April 22, 2013

COBB COUNTY GEORGIA

| <b>APPLICANT:</b>                                                                | APG Vining | gs, LLC                    | PETITION No.:    | V-63               |
|----------------------------------------------------------------------------------|------------|----------------------------|------------------|--------------------|
| PHONE:                                                                           | 404-873-17 | 18                         | DATE OF HEARING: | 06-12-13           |
| REPRESENTATIVE: Suzanne Peterman                                                 |            | PRESENT ZONING:            | O&I              |                    |
| PHONE:                                                                           | 404        | -815-0566 x108             | LAND LOT(S):     | 841, 842, 885, 886 |
| TITLEHOLDER: APG Vinings, LLC                                                    |            | DISTRICT:                  | 17               |                    |
| PROPERTY LO                                                                      | OCATION:   | On the southeast corner of | SIZE OF TRACT:   | 3.97 acres         |
| Cumberland Parkway and Bert Adams Road and on the north side of Paces Ferry Road |            | COMMISSION DISTRICT:       | 2                |                    |
| (2675 Paces Ferry Road).                                                         |            |                            |                  |                    |

**TYPE OF VARIANCE:** Waive the setback for a sign from the required 62 feet from the center line of an arterial road right-of-way to 54.65 feet from the center line of an arterial road right-of-way.