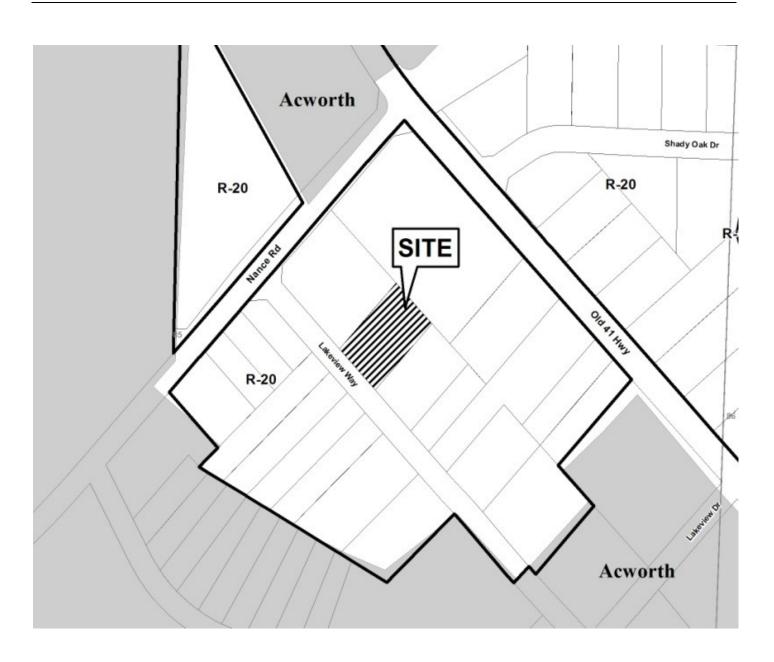

| <b>APPLICANT:</b>                                | Jerry Noles                | PETITION No.:        | V-65       |
|--------------------------------------------------|----------------------------|----------------------|------------|
| PHONE:                                           | 770-426-7969, 404-213-2302 | DATE OF HEARING:     | 06-12-13   |
| REPRESENTA                                       | TIVE: Lee Noles            | PRESENT ZONING:      | R-20       |
| PHONE:                                           | 404-408-5109               | LAND LOT(S):         | 168        |
| TITLEHOLDER: Jerry F. Noles                      |                            | DISTRICT:            | 19         |
| PROPERTY LOCATION: On the southwest corner       |                            | SIZE OF TRACT:       | 0.46 acres |
| of Parsons Greene Drive and Parsons Greene Trail |                            | COMMISSION DISTRICT: | 1          |
| (1051 Parsons Gr                                 | reene Drive).              |                      |            |

TYPE OF VARIANCE: Waive the rear setback for an accessory structure less than 650 square feet (existing

"carport") from the required 35 feet to 6 feet from the western property line.