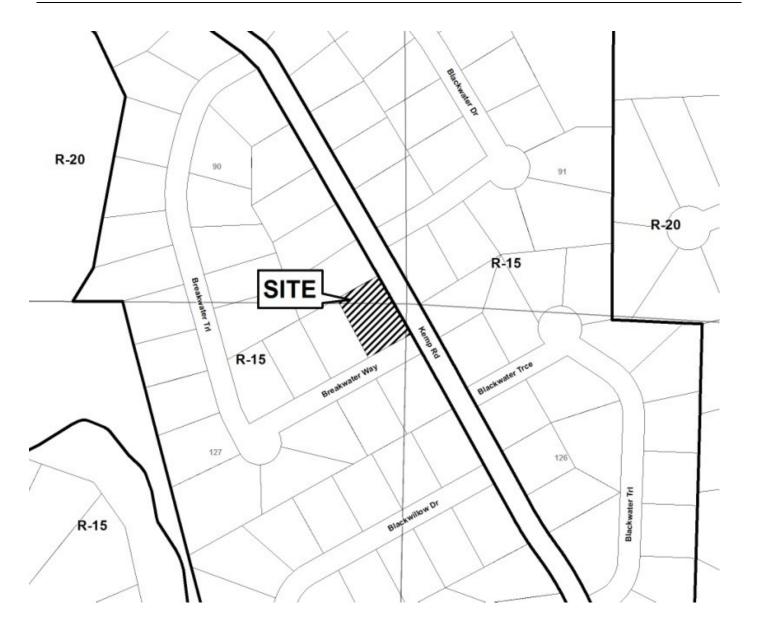

t corner of | SIZE OF TRACT:       | 0.38 acres   |
| Kemp Road and Breakwater Way |          |                            | COMMISSION DISTRICT: | 3            |
| (1920 Kemp Road).            |          |                            |                      |              |

TYPE OF VARIANCE: 1) Waive the setbacks for an accessory structure over 800 square feet (proposed 1,728 square foot garage) from the required 100 feet to 46 feet on the eastern side, 20 feet on the southern side, and 26 feet on the western side; 2) allow an accessory building (proposed 1,728 square foot garage) to be located closer to the side street right-of-way line than the principal building; and 3) allow an accessory building (proposed 1,728 square foot garage) to be located to the side of the principal building.



## **Application for Variance Cobb County**

| ·                                                                                                                                                                                                              | (type or print clearly)                                                                           | Application No. V-70 Hearing Date: (0/12/13                                                          |
|----------------------------------------------------------------------------------------------------------------------------------------------------------------------------------------------------------------|---------------------------------------------------------------------------------------------------|-----------------------------