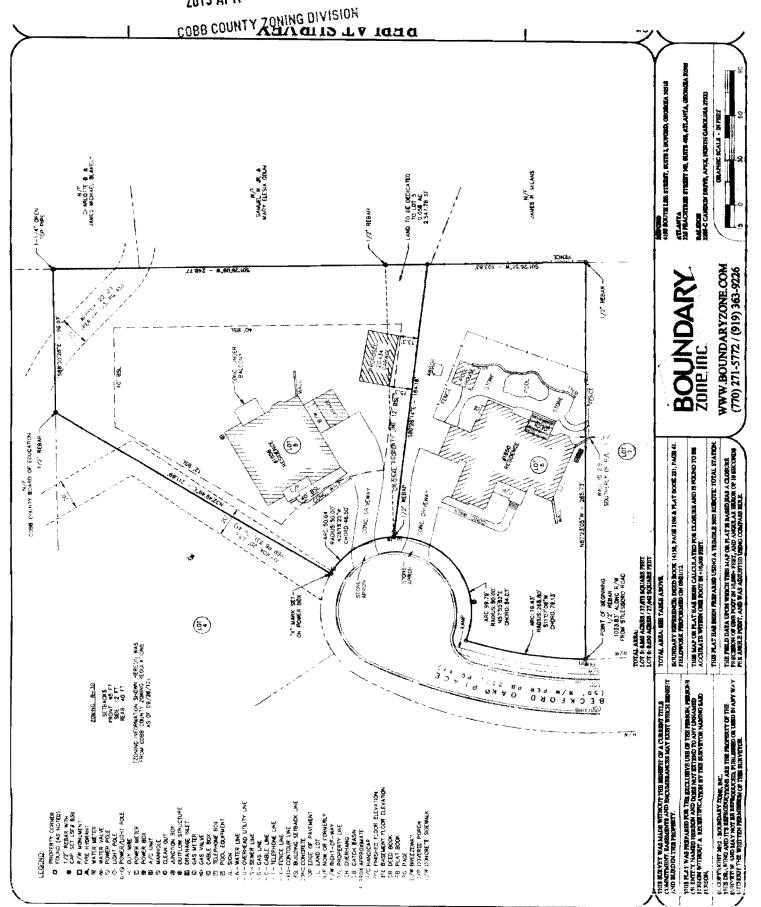

#### PRELIMINARY VARIANCE ANALYSIS

**HEARING DATE: June 12, 2013** 

**DUE DATE:** May 13, 2013

Distributed: April 22, 2013

COBB COUNTY GEORGIA

| <b>APPLICANT:</b>                                                                | APG Vining | gs, LLC                    | PETITION No.:    | V-63               |
|----------------------------------------------------------------------------------|------------|----------------------------|------------------|--------------------|
| PHONE:                                                                           | 404-873-17 | 18                         | DATE OF HEARING: | 06-12-13           |
| REPRESENTATIVE: Suzanne Peterman                                                 |            | PRESENT ZONING:            | O&I              |                    |
| PHONE:                                                                           | 404        | -815-0566 x108             | LAND LOT(S):     | 841, 842, 885, 886 |
| TITLEHOLDER: APG Vinings, LLC                                                    |            | DISTRICT:                  | 17               |                    |
| PROPERTY LO                                                                      | OCATION:   | On the southeast corner of | SIZE OF TRACT:   | 3.97 acres         |
| Cumberland Parkway and Bert Adams Road and on the north side of Paces Ferry Road |            | COMMISSION DISTRICT:       | 2                |                    |
| (2675 Paces Ferry Road).                                                         |            |                            |                  |                    |

**TYPE OF VARIANCE:** Waive the setback for a sign from the required 62 feet from the center line of an arterial road right-of-way to 54.65 feet from the center line of an arterial road right-of-way.

### COBB COUNTY GEORGIA Application for Variance

**Cobb County** 2013 APR -3 PM 2: 02 COBB COUNTY ZONING DIVISION Application No. 1/-63Hearing Date: 6/12/13(type or print clearly) Phone # (404) 873-1718 E-mail joe. Crawford @ attenta py. com My commission expires: 10.14.2015 Notary Public Phone # (404) 873-1718 E-mathyuuuthin ford @ atlanta pg. Com Titleholder APG Vining 6, Street NW, Suite 100, Attente, GA 30% city, sete and zip code) lessand delivered in presence of: My commission expires: 8/21/16Notary Public Present Zoning of Property Location 2675 Paces Ferry Road SE, Atlanta, GA 3 (street address, if applicable; nearest intersection, etc.) 30339 Land Lot(s) \_ 842 District 17 Size of Tract 3.973 Acre(s) Please select the extraordinary and exceptional condition(s) to the piece of property in question. The condition(s) must be peculiar to the piece of property involved. Size of Property \_\_\_\_\_ Shape of Property \_\_\_\_ Topography of Property \_\_\_\_ Other X The Cobb County Zoning Ordinance Section 134-94 states that the Cobb County Board of Zoning Appeals must determine that applying the terms of the Zoning Ordinance without the variance would create an unnecessary hardship. Please state what hardship would be created by following the normal terms of the ordinance. The hardships that will be created by following the normal terms of the ordinance are as follows: First responders to an emergency must be able to identify the property, which is a public setaty concern. There are over a hundred employees and quests of various businesses located inside of 2675 Paces Comberland. Soft passage into and out of the Development depends on the entrance being visible and identifiable from an acceptable distance on Pacca Ferry Road SE. List type of variance requested: The purpose of this variance application is to gain the ability to place the building manument sign where the existing sign is now, at 54.65' from the center of the right of way.