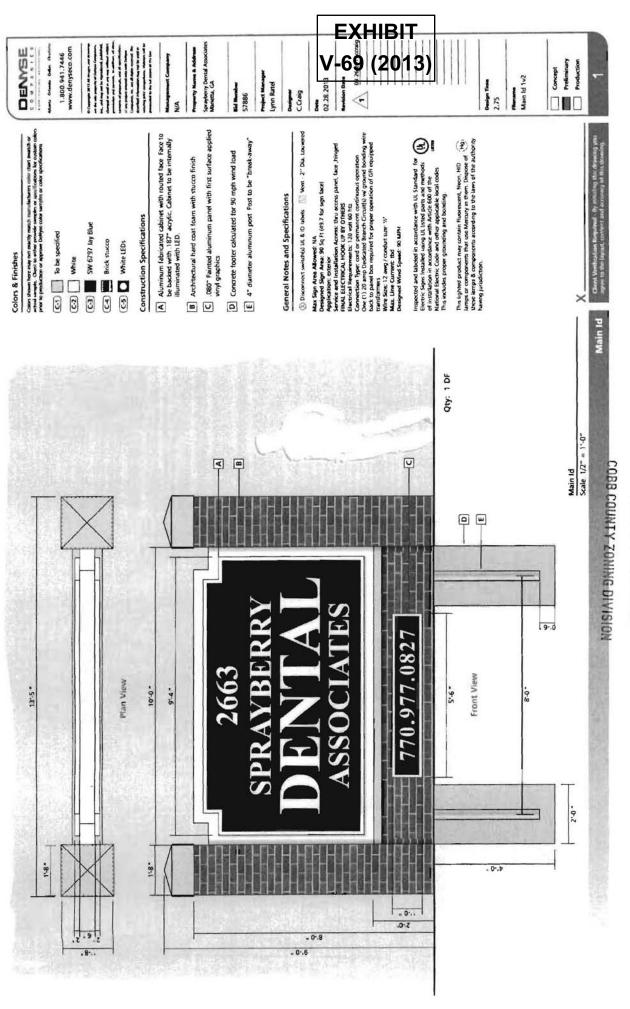

| N. AMAN CHIN TO CONTINUE CONTINUE CONTINUE AND TO CONTINUE CONTINU |



2013 APR 10 AH 11: 59

COBB COUNTY GEORGIA

1 of 1

4/3/2013 4:03 PM



IN MY OPINION, THIS PLAT IS A CORRECT REPRESENTATION OF THE LAND PLATTED AND HAS BEEN PREPARED IN CONFORMITY WITH THE MINIOUM STANDARDS AND REQUIREMENTS OF THE LAW OF THE STATE OF GEORGIA.

THE FIELD DATA UPON WHICH THIS PLAT IS BASED HAS A CLOSURE OF 1 FOOT IN 10,000 FEET, AN ANGULAR ERROR OF 03 SECONDS PER ANGLE POINT AND WAS ADJUSTED USING THE LEAST SQUARES METHOD. THIS PLAT HAS BEEN CALCULATED FOR CLOSURE AND FOUND TO BE ACCURATE TO 1 FOOT IN 100,000 FEET. AN ELECTRONIC TOTAL STATION AND A 100 CHAIN WERE USED TO GATHER THE INFORMATION USED IN THE PREPARATION OF THIS PLAT. NO STATE PLANE COORDINATE MONUMENT FOUND WITHIN 500° OF THIS PROPERTY.

4/5/13 REVISED TO SHOW PROPOSED GARAGE, NO FIELD WORK ON THIS DATE

FIE