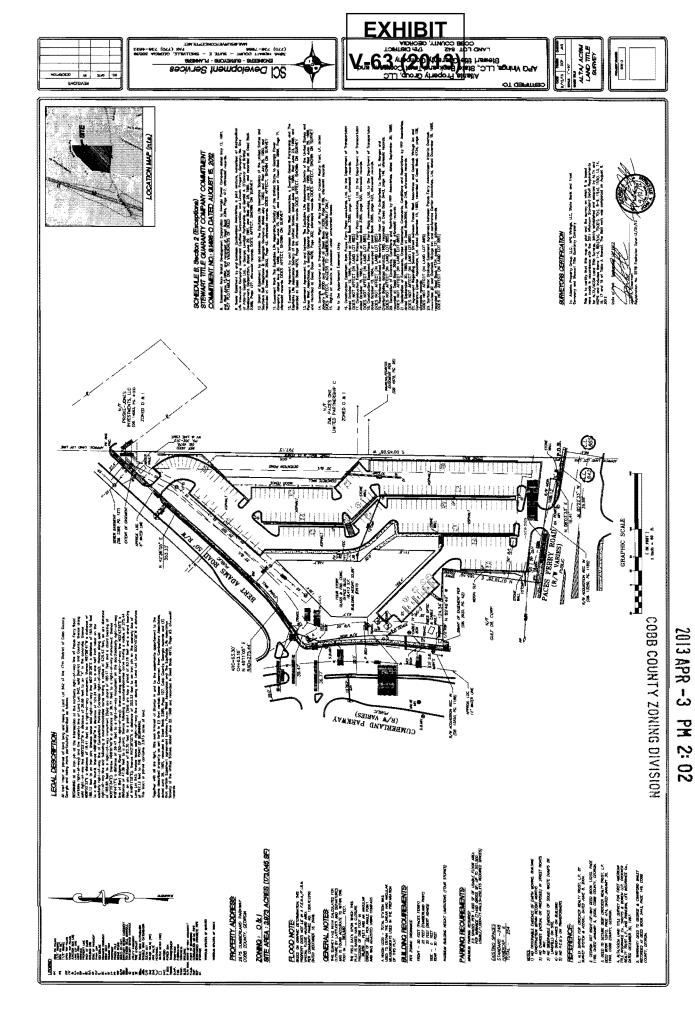

#### PRELIMINARY VARIANCE ANALYSIS

**HEARING DATE: June 12, 2013** 

**DUE DATE:** May 13, 2013

Distributed: April 22, 2013

COBB COUNTY GEORGIA

| <b>APPLICANT:</b>                                                                | APG Vining | gs, LLC                    | PETITION No.:    | V-63               |
|----------------------------------------------------------------------------------|------------|----------------------------|------------------|--------------------|
| PHONE:                                                                           | 404-873-17 | 18                         | DATE OF HEARING: | 06-12-13           |
| REPRESENTATIVE: Suzanne Peterman                                                 |            | PRESENT ZONING:            | O&I              |                    |
| PHONE:                                                                           | 404        | -815-0566 x108             | LAND LOT(S):     | 841, 842, 885, 886 |
| TITLEHOLDER: APG Vinings, LLC                                                    |            | DISTRICT:                  | 17               |                    |
| PROPERTY LO                                                                      | OCATION:   | On the southeast corner of | SIZE OF TRACT:   | 3.97 acres         |
| Cumberland Parkway and Bert Adams Road and on the north side of Paces Ferry Road |            | COMMISSION DISTRICT:       | 2                |                    |
| (2675 Paces Ferry Road).                                                         |            |                            |                  |                    |

**TYPE OF VARIANCE:** Waive the setback for a sign from the required 62 feet from the center line of an arterial road right-of-way to 54.65 feet from the center line of an arterial road right-of-way.

### COBB COUNTY GEORGIA Application for Variance

**Cobb County** 2013 APR -3 PM 2: 02 COBB COUNTY ZONING DIVISION Application No. 1/-63Hearing Date: 6/12/13(type or print clearly) Phone # (404) 873-1718 E-mail joe. Crawford @ attenta py. com My commission expires: 10.14.2015 Notary Public Phone # (404) 873-1718 E-mathyuuuthin ford @ atlanta pg. Com Titleholder APG Vining 6, Street NW, Suite 100, Attente, GA 30% city, sete and zip code) lessand delivered in presence of: My commission expires: 8/21/16Notary Public Present Zoning of Property Location 2675 Paces Ferry Road SE, Atlanta, GA 3 (street address, if applicable; nearest intersection, etc.) 30339 Land Lot(s) \_ 842 District 17 Size of Tract 3.973 Acre(s) Please select the extraordinary and exceptional condition(s) to the piece of property in question. The condition(s) must be peculiar to the piece of property involved. Size of Property \_\_\_\_\_ Shape of Property \_\_\_\_ Topography of Property \_\_\_\_ Other X The Cobb County Zoning Ordinance Section 134-94 states that the Cobb County Board of Zoning Appeals must determine that applying the terms of the Zoning Ordinance without the variance would create an unnecessary hardship. Please state what hardship would be created by following the normal terms of the ordinance. The hardships that will be created by following the normal terms of the ordinance are as follows: First responders to an emergency must be able to identify the property, which is a public setaty concern. There are over a hundred employees and quests of various businesses located inside of 2675 Paces Comberland. Soft passage into and out of the Development depends on the entrance being visible and identifiable from an acceptable distance on Pacca Ferry Road SE. List type of variance requested: The purpose of this variance application is to gain the ability to place the building manument sign where the existing sign is now, at 54.65' from the center of the right of way.