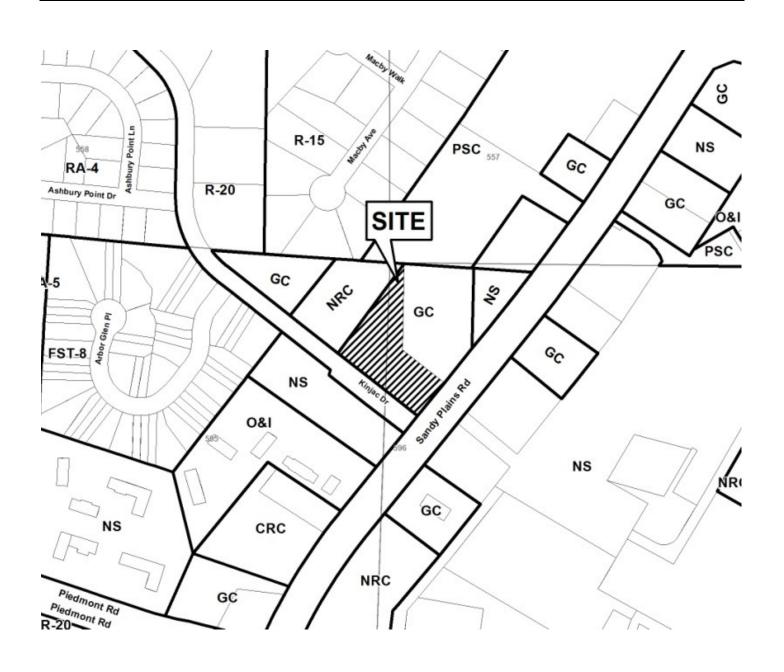

#### PRELIMINARY VARIANCE ANALYSIS

**HEARING DATE: June 12, 2013** 

**DUE DATE:** May 13, 2013

Distributed: April 22, 2013

COBB COUNTY GEORGIA

| <b>APPLICANT:</b>                                                                | APG Vining | gs, LLC                    | PETITION No.:    | V-63               |
|----------------------------------------------------------------------------------|------------|----------------------------|------------------|--------------------|
| PHONE:                                                                           | 404-873-17 | 18                         | DATE OF HEARING: | 06-12-13           |
| REPRESENTATIVE: Suzanne Peterman                                                 |            | PRESENT ZONING:            | O&I              |                    |
| PHONE:                                                                           | 404        | -815-0566 x108             | LAND LOT(S):     | 841, 842, 885, 886 |
| TITLEHOLDER: APG Vinings, LLC                                                    |            | DISTRICT:                  | 17               |                    |
| PROPERTY LO                                                                      | OCATION:   | On the southeast corner of | SIZE OF TRACT:   | 3.97 acres         |
| Cumberland Parkway and Bert Adams Road and on the north side of Paces Ferry Road |            | COMMISSION DISTRICT:       | 2                |                    |
| (2675 Paces Ferry Road).                                                         |            |                            |                  |                    |

**TYPE OF VARIANCE:** Waive the setback for a sign from the required 62 feet from the center line of an arterial road right-of-way to 54.65 feet from the center line of an arterial road right-of-way.

### COBB COUNTY GEORGIA Application for Variance

**Cobb County** 2013 APR -3 PM 2: 02 COBB COUNTY ZONING DIVISION Application No. 1/-63Hearing Date: 6/12/13(type or print clearly) Phone # (404) 873-1718 E-mail joe. Crawford @ attenta py. com My commission expires: 10.14.2015 Notary Public Phone # (404) 873-1718 E-mathyuuuthin ford @ atlanta pg. Com Titleholder APG Vining 6, Street NW, Suite 100, Attente, GA 30% city, sete and zip code) lessand delivered in presence of: My commission expires: 8/21/16Notary Public Present Zoning of Property Location 2675 Paces Ferry Road SE, Atlanta, GA 3 (street address, if applicable; nearest intersection, etc.) 30339 Land Lot(s) \_ 842 District 17 Size of Tract 3.973 Acre(s) Please select the extraordinary and exceptional condition(s) to the piece of property in question. The condition(s) must be peculiar to the piece of property involved. Size of Property \_\_\_\_\_ Shape of Property \_\_\_\_ Topography of Property \_\_\_\_ Other X The Cobb County Zoning Ordinance Section 134-94 states that the Cobb County Board of Zoning Appeals must determine that applying the terms of the Zoning Ordinance without the variance would create an unnecessary hardship. Please state what hardship would be created by following the normal terms of the ordinance. The hardships that will be created by following the normal terms of the ordinance are as follows: First responders to an emergency must be able to identify the property, which is a public setaty concern. There are over a hundred employees and quests of various businesses located inside of 2675 Paces Comberland. Soft passage into and out of the Development depends on the entrance being visible and identifiable from an acceptable distance on Pacca Ferry Road SE. List type of variance requested: The purpose of this variance application is to gain the ability to place the building manument sign where the existing sign is now, at 54.65' from the center of the right of way.