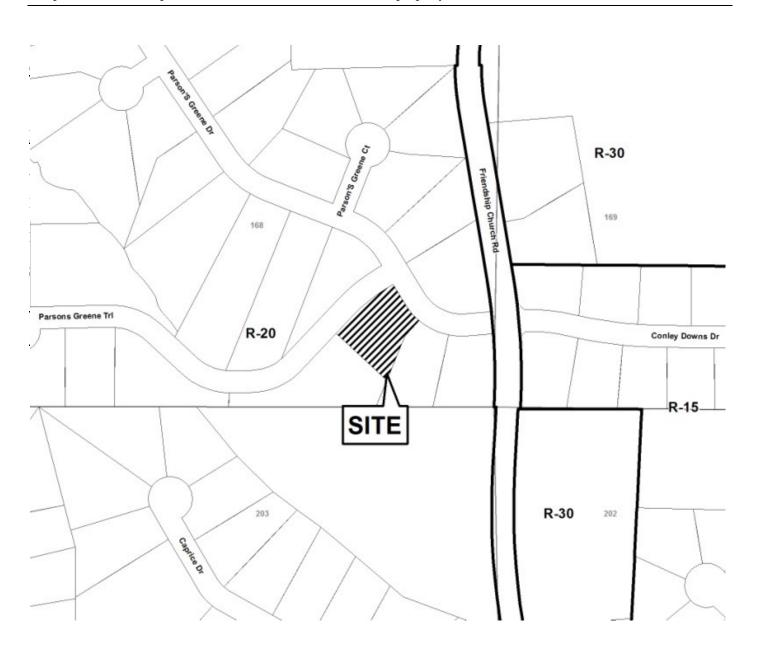

| <b>APPLICANT:</b>                                | Jerry Noles                | PETITION No.:        | V-65       |
|--------------------------------------------------|----------------------------|----------------------|------------|
| PHONE:                                           | 770-426-7969, 404-213-2302 | DATE OF HEARING:     | 06-12-13   |
| REPRESENTA                                       | TIVE: Lee Noles            | PRESENT ZONING:      | R-20       |
| PHONE:                                           | 404-408-5109               | LAND LOT(S):         | 168        |
| TITLEHOLDER: Jerry F. Noles                      |                            | DISTRICT:            | 19         |
| PROPERTY LOCATION: On the southwest corner       |                            | SIZE OF TRACT:       | 0.46 acres |
| of Parsons Greene Drive and Parsons Greene Trail |                            | COMMISSION DISTRICT: | 1          |
| (1051 Parsons Gr                                 | reene Drive).              |                      |            |

TYPE OF VARIANCE: Waive the rear setback for an accessory structure less than 650 square feet (existing

"carport") from the required 35 feet to 6 feet from the western property line.