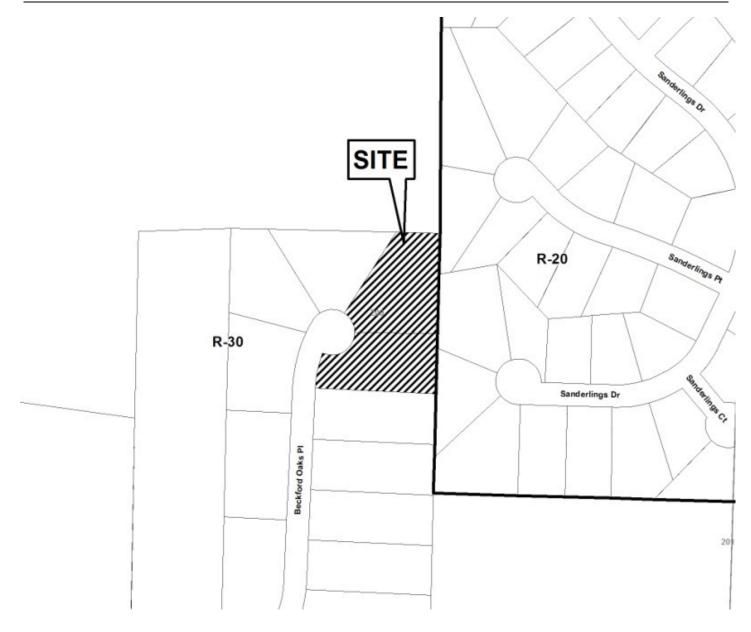

#### EXHIBIT V-63 (2013)

COBB COUNTY GEORGIA FILED IN OFFICE COBB COUNTY GEORGIA FILED IN OFFICE EXHIBIT V-64 (2013)

2013 APR -4 AM 11: 23

| <b>APPLICANT:</b>                                 | William G.   | de Monye                                              | PETITION No.:    | V-64     |
|---------------------------------------------------|--------------|-------------------------------------------------------|------------------|----------|
| PHONE:                                            | 404-580-09   | 14                                                    | DATE OF HEARING: | 06-12-13 |
| REPRESENTATIVE: William G. de Monye               |              | PRESENT ZONING:                                       | R-30             |          |
| PHONE:                                            | 404          | -580-0914                                             | LAND LOT(S):     | 200      |
| TITLEHOLDE                                        | R: Demon     | n G. and Pamela G.<br>ye and William A. and<br>Comnos | DISTRICT:        | 20       |
| PROPERTY LOCATION: At the terminus of             |              | SIZE OF TRACT:                                        | 1.50 acres       |          |
| Beckford Oaks Place, north of Old Stilesboro Road |              | COMMISSION DISTRICT:                                  | 1                |          |
| (1850 and 1856 H                                  | Beckford Oak | s Place).                                             |                  |          |

TYPE OF VARIANCE: 1) Waive the minimum lot size for lot 6 from the required 30,000 square feet to 27, 442 square feet; 2) waive the setback for an accessory structure over 650 square feet (proposed 680 square foot "garage") from the required 100 feet to 13 feet from the southern property line and 49 feet from the eastern property line; and 3) waive the side setback from the required 12 feet to 5 feet on the southern side of lot 6.