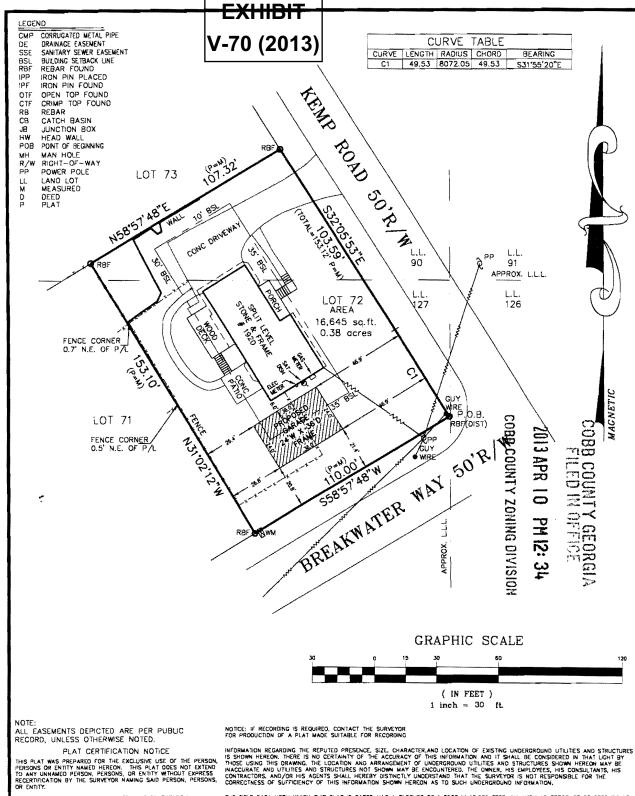

| N. AMAN CHIN TO CONTINUE CONTINUE CONTINUE AND TO CONTINUE CONTINU |



2013 APR 10 AH 11: 59

COBB COUNTY GEORGIA

1 of 1

4/3/2013 4:03 PM



IN MY OPINION, THIS PLAT IS A CORRECT REPRESENTATION OF THE LAND PLATTED AND HAS BEEN PREPARED IN CONFORMITY WITH THE MINIOUM STANDARDS AND REQUIREMENTS OF THE LAW OF THE STATE OF GEORGIA.

THE FIELD DATA UPON WHICH THIS PLAT IS BASED HAS A CLOSURE OF 1 FOOT IN 10,000 FEET, AN ANGULAR ERROR OF 03 SECONDS PER ANGLE POINT AND WAS ADJUSTED USING THE LEAST SQUARES METHOD. THIS PLAT HAS BEEN CALCULATED FOR CLOSURE AND FOUND TO BE ACCURATE TO 1 FOOT IN 100,000 FEET. AN ELECTRONIC TOTAL STATION AND A 100 CHAIN WERE USED TO GATHER THE INFORMATION USED IN THE PREPARATION OF THIS PLAT. NO STATE PLANE COORDINATE MONUMENT FOUND WITHIN 500° OF THIS PROPERTY.

4/5/13 REVISED TO SHOW PROPOSED GARAGE, NO FIELD WORK ON THIS DATE

FIELD DATE 03/15/13



| <b>APPLICANT:</b>            | William  | Cleary