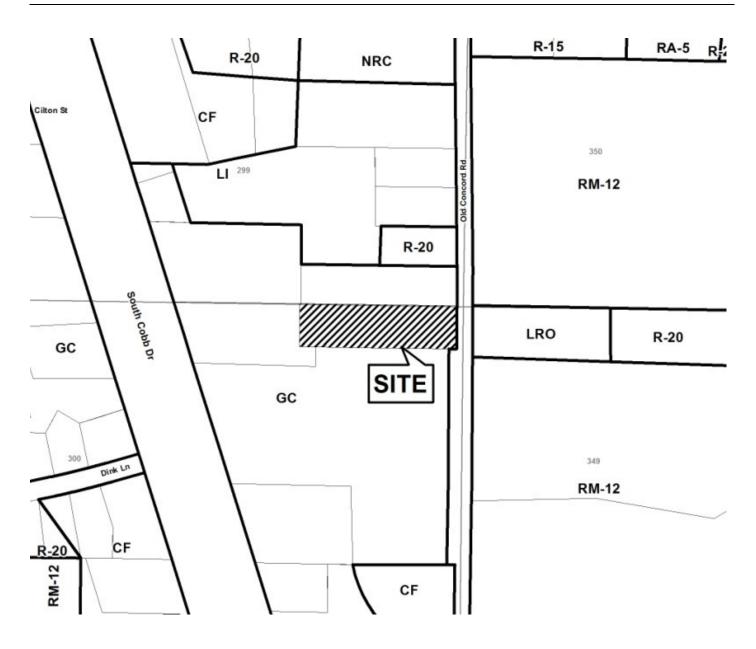

#### PRELIMINARY VARIANCE ANALYSIS

**HEARING DATE: June 12, 2013** 

**DUE DATE:** May 13, 2013

Distributed: April 22, 2013

COBB COUNTY GEORGIA

| <b>APPLICANT:</b>                                                                | APG Vining | gs, LLC                    | PETITION No.:    | V-63               |
|----------------------------------------------------------------------------------|------------|----------------------------|------------------|--------------------|
| PHONE:                                                                           | 404-873-17 | 18                         | DATE OF HEARING: | 06-12-13           |
| REPRESENTATIVE: Suzanne Peterman                                                 |            | PRESENT ZONING:            | O&I              |                    |
| PHONE:                                                                           | 404        | -815-0566 x108             | LAND LOT(S):     | 841, 842, 885, 886 |
| TITLEHOLDER: APG Vinings, LLC                                                    |            | DISTRICT:                  | 17               |                    |
| PROPERTY LO                                                                      | OCATION:   | On the southeast corner of | SIZE OF TRACT:   | 3.97 acres         |
| Cumberland Parkway and Bert Adams Road and on the north side of Paces Ferry Road |            | COMMISSION DISTRICT:       | 2                |                    |
| (2675 Paces Ferry Road).                                                         |            |                            |                  |                    |

**TYPE OF VARIANCE:** Waive the setback for a sign from the required 62 feet from the center line of an arterial road right-of-way to 54.65 feet from the center line of an arterial road right-of-way.