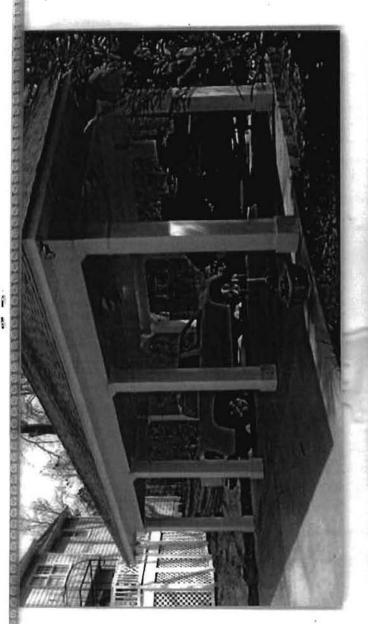

TYPE OF VARIANCE: Waive the rear setback for an accessory structure less than 650 square feet (existing

"carport") from the required 35 feet to 6 feet from the western property line.