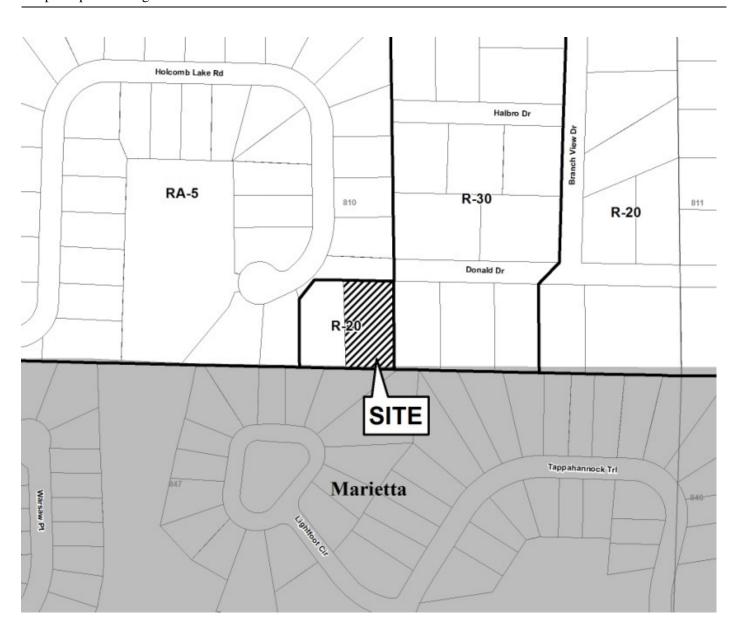

#### EXHIBIT V-63 (2013)

COBB COUNTY GEORGIA FILED IN OFFICE COBB COUNTY GEORGIA FILED IN OFFICE EXHIBIT V-64 (2013)

2013 APR -4 AM 11: 23

| <b>APPLICANT:</b>                                 | William G.   | de Monye                                              | PETITION No.:    | V-64     |
|---------------------------------------------------|--------------|-------------------------------------------------------|------------------|----------|
| PHONE:                                            | 404-580-09   | 14                                                    | DATE OF HEARING: | 06-12-13 |
| REPRESENTATIVE: William G. de Monye               |              | PRESENT ZONING:                                       | R-30             |          |
| PHONE:                                            | 404          | -580-0914                                             | LAND LOT(S):     | 200      |
| TITLEHOLDE                                        | R: Demon     | n G. and Pamela G.<br>ye and William A. and<br>Comnos | DISTRICT:        | 20       |
| PROPERTY LOCATION: At the terminus of             |              | SIZE OF TRACT:                                        | 1.50 acres       |          |
| Beckford Oaks Place, north of Old Stilesboro Road |              | COMMISSION DISTRICT:                                  | 1                |          |
| (1850 and 1856 H                                  | Beckford Oak | s Place).                                             |                  |          |

TYPE OF VARIANCE: 1) Waive the minimum lot size for lot 6 from the required 30,000 square feet to 27, 442 square feet; 2) waive the setback for an accessory structure over 650 square feet (proposed 680 square foot "garage") from the required 100 feet to 13 feet from the southern property line and 49 feet from the eastern property line; and 3) waive the side setback from the required 12 feet to 5 feet on the southern side of lot 6.