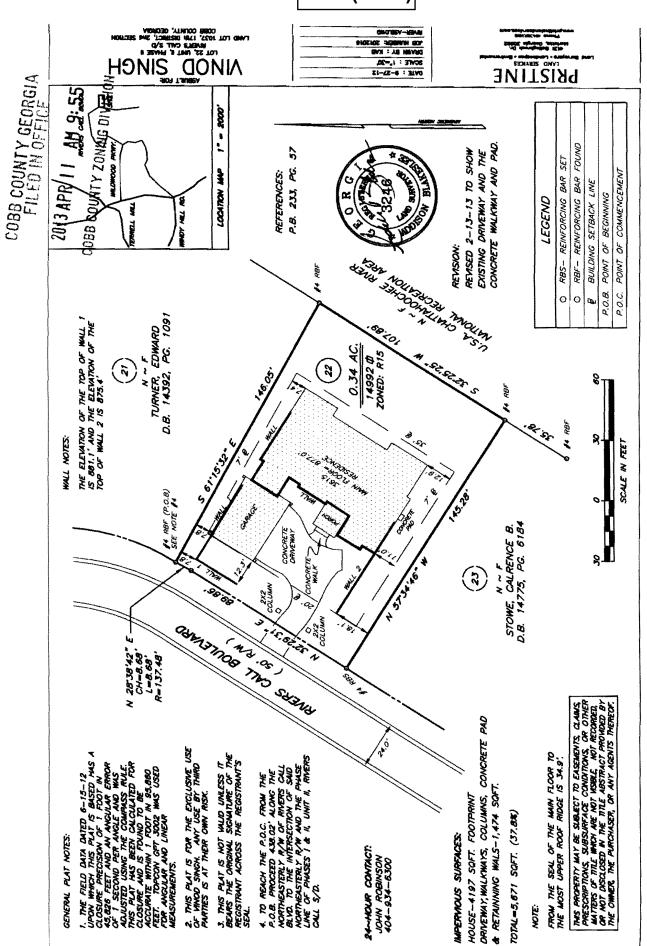

#### EXHIBIT V-63 (2013)

COBB COUNTY GEORGIA FILED IN OFFICE COBB COUNTY GEORGIA FILED IN OFFICE EXHIBIT V-64 (2013)

2013 APR -4 AM 11: 23

| <b>APPLICANT:</b>                                 | William G.   | de Monye                                              | PETITION No.:    | V-64     |
|---------------------------------------------------|--------------|-------------------------------------------------------|------------------|----------|
| PHONE:                                            | 404-580-09   | 14                                                    | DATE OF HEARING: | 06-12-13 |
| REPRESENTATIVE: William G. de Monye               |              | PRESENT ZONING:                                       | R-30             |          |
| PHONE:                                            | 404          | -580-0914                                             | LAND LOT(S):     | 200      |
| TITLEHOLDE                                        | R: Demon     | n G. and Pamela G.<br>ye and William A. and<br>Comnos | DISTRICT:        | 20       |
| PROPERTY LOCATION: At the terminus of             |              | SIZE OF TRACT:                                        | 1.50 acres       |          |
| Beckford Oaks Place, north of Old Stilesboro Road |              | COMMISSION DISTRICT:                                  | 1                |          |
| (1850 and 1856 H                                  | Beckford Oak | s Place).                                             |                  |          |

TYPE OF VARIANCE: 1) Waive the minimum lot size for lot 6 from the required 30,000 square feet to 27, 442 square feet; 2) waive the setback for an accessory structure over 650 square feet (proposed 680 square foot "garage") from the required 100 feet to 13 feet from the southern property line and 49 feet from the eastern property line; and 3) waive the side setback from the required 12 feet to 5 feet on the southern side of lot 6.