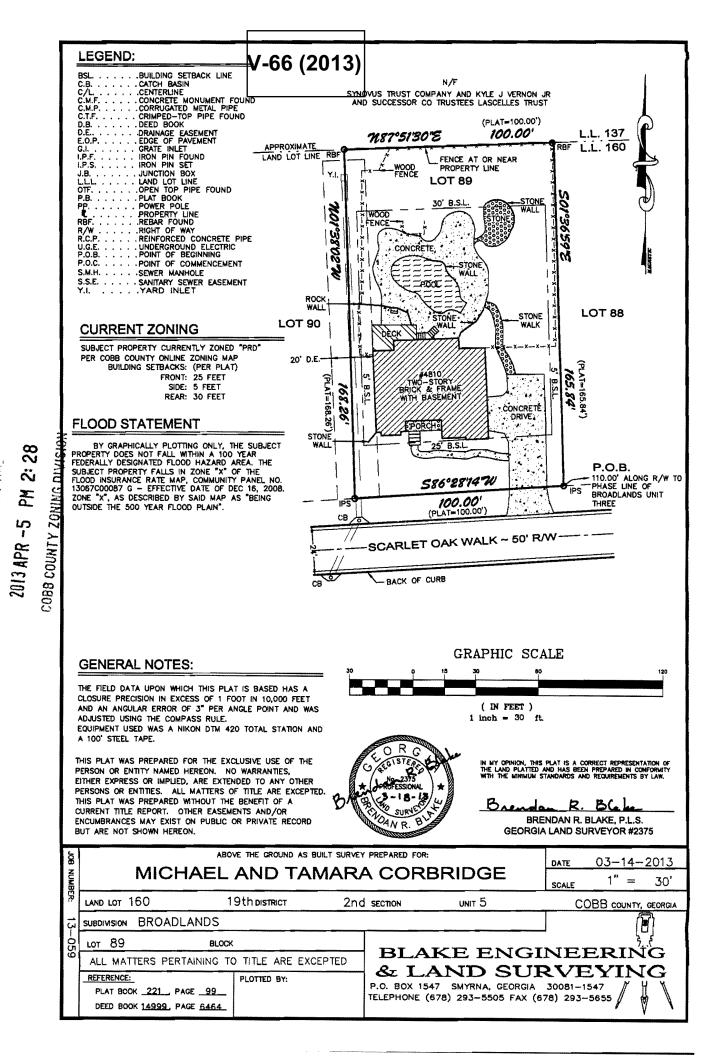

GEORGIA

COBB COUNTY

| <b>APPLICANT:</b>                                         | Malia   | n Corbridge  | PETITION No.:        | V-66      |
|-----------------------------------------------------------|---------|--------------|----------------------|-----------|
| PHONE:                                                    | 770-2   | 22-5240      | DATE OF HEARING:     | 06-12-13  |
| <b>REPRESENTATIVE:</b> Malian Tamara Corbridge            |         |              | PRESENT ZONING:      | PRD       |
| PHONE:                                                    |         | 404-579-3531 | LAND LOT(S):         | 160       |
| TITLEHOLDER: Michael Corbridge and Malian T.<br>Corbridge |         |              | DISTRICT:            | 19        |
| <b>PROPERTY LOCATION:</b> On the north side of            |         |              | SIZE OF TRACT:       | 0.38 acre |
| Scarlet Oak Walk, west of Magnolia Springs Trace          |         |              | COMMISSION DISTRICT: | 1         |
| (4810 Scarlet Oa                                          | ak Walk | ).           |                      |           |

**TYPE OF VARIANCE:** Increase the maximum allowable impervious surface from 35% to 39.8%.

OPPOSITION: No. OPPOSED \_\_\_\_ PETITION No. \_\_\_\_ SPOKESMAN \_\_\_\_\_

**BOARD OF APPEALS DECISION** 

APPROVED \_\_\_\_\_ MOTION BY \_\_\_\_\_

**STORMWATER MANAGEMENT:** Based on the County's GIS orthophotography, these improvements have been in place since 2008. The rear yard drains to an existing drainage easement along the western property line. No apparent adverse stormwater management impacts were observed.