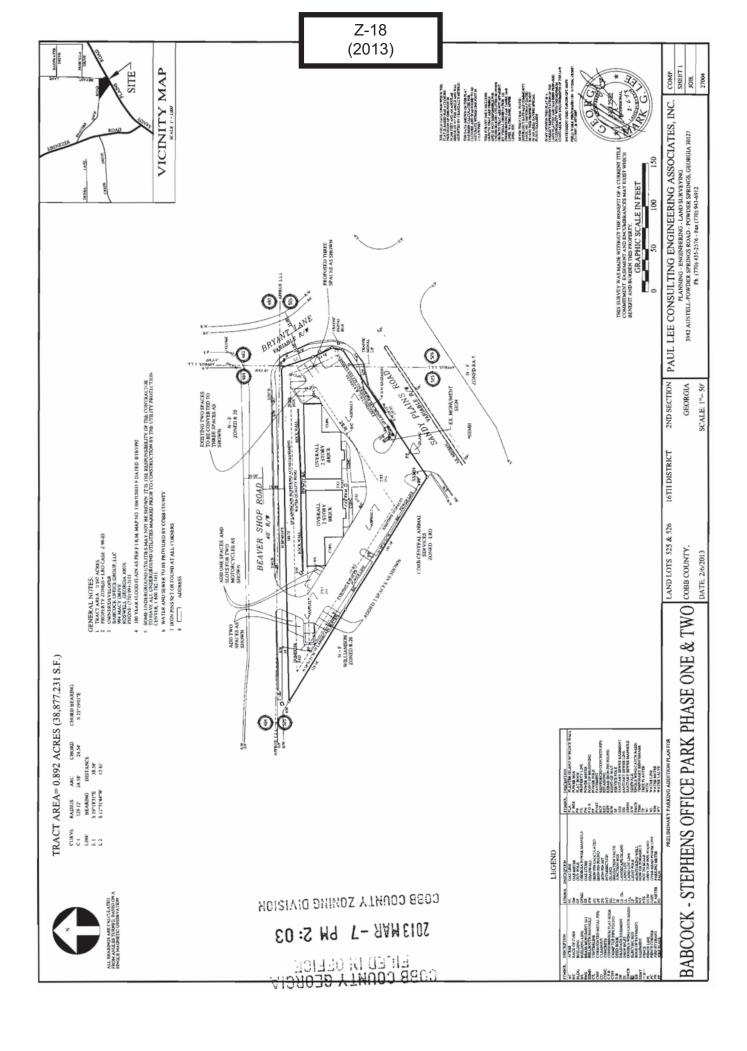

| APPLICANT: Babcock Realty Group, LLC                                                                                                                                                                                                                                                                                                                                                                                                                                                                                                                                                                                                                                                                                                                                                                                                                                                                                                                                                                                                                                                                                                                                                                                                                                                                                                                                                                                                                                                                                                                                                                                                                                                                                                                                                                                                                                                                                                                                                                                                                                                                                          | PETITION NO:                                                               | Z-18              |
|-------------------------------------------------------------------------------------------------------------------------------------------------------------------------------------------------------------------------------------------------------------------------------------------------------------------------------------------------------------------------------------------------------------------------------------------------------------------------------------------------------------------------------------------------------------------------------------------------------------------------------------------------------------------------------------------------------------------------------------------------------------------------------------------------------------------------------------------------------------------------------------------------------------------------------------------------------------------------------------------------------------------------------------------------------------------------------------------------------------------------------------------------------------------------------------------------------------------------------------------------------------------------------------------------------------------------------------------------------------------------------------------------------------------------------------------------------------------------------------------------------------------------------------------------------------------------------------------------------------------------------------------------------------------------------------------------------------------------------------------------------------------------------------------------------------------------------------------------------------------------------------------------------------------------------------------------------------------------------------------------------------------------------------------------------------------------------------------------------------------------------|----------------------------------------------------------------------------|-------------------|
| 770-241-8389                                                                                                                                                                                                                                                                                                                                                                                                                                                                                                                                                                                                                                                                                                                                                                                                                                                                                                                                                                                                                                                                                                                                                                                                                                                                                                                                                                                                                                                                                                                                                                                                                                                                                                                                                                                                                                                                                                                                                                                                                                                                                                                  | HEARING DATE (PC):                                                         | 05-07-13          |
| REPRESENTATIVE: Garvis L. Sams, Jr. 770-422-7016                                                                                                                                                                                                                                                                                                                                                                                                                                                                                                                                                                                                                                                                                                                                                                                                                                                                                                                                                                                                                                                                                                                                                                                                                                                                                                                                                                                                                                                                                                                                                                                                                                                                                                                                                                                                                                                                                                                                                                                                                                                                              | HEARING DATE (BOC):                                                        | 05-21-13          |
| Sams, Larkin & Huff, LLP                                                                                                                                                                                                                                                                                                                                                                                                                                                                                                                                                                                                                                                                                                                                                                                                                                                                                                                                                                                                                                                                                                                                                                                                                                                                                                                                                                                                                                                                                                                                                                                                                                                                                                                                                                                                                                                                                                                                                                                                                                                                                                      | PRESENT ZONING:                                                            | LRO               |
| TITLEHOLDER: Babcock Realty Group, LLC; Stephens 100, LLC                                                                                                                                                                                                                                                                                                                                                                                                                                                                                                                                                                                                                                                                                                                                                                                                                                                                                                                                                                                                                                                                                                                                                                                                                                                                                                                                                                                                                                                                                                                                                                                                                                                                                                                                                                                                                                                                                                                                                                                                                                                                     |                                                                            |                   |
|                                                                                                                                                                                                                                                                                                                                                                                                                                                                                                                                                                                                                                                                                                                                                                                                                                                                                                                                                                                                                                                                                                                                                                                                                                                                                                                                                                                                                                                                                                                                                                                                                                                                                                                                                                                                                                                                                                                                                                                                                                                                                                                               | PROPOSED ZONING:                                                           | LRO               |
| PROPERTY LOCATION: Northwest intersection of Sandy Plains                                                                                                                                                                                                                                                                                                                                                                                                                                                                                                                                                                                                                                                                                                                                                                                                                                                                                                                                                                                                                                                                                                                                                                                                                                                                                                                                                                                                                                                                                                                                                                                                                                                                                                                                                                                                                                                                                                                                                                                                                                                                     |                                                                            |                   |
| Road and Bryant Lane and on the south side of Beaver Shop Road                                                                                                                                                                                                                                                                                                                                                                                                                                                                                                                                                                                                                                                                                                                                                                                                                                                                                                                                                                                                                                                                                                                                                                                                                                                                                                                                                                                                                                                                                                                                                                                                                                                                                                                                                                                                                                                                                                                                                                                                                                                                | PROPOSED USE: Additional                                                   | al Parking Spaces |
| ACCESS TO PROPERTY: Sandy Plains Road and Beaver Shop Road                                                                                                                                                                                                                                                                                                                                                                                                                                                                                                                                                                                                                                                                                                                                                                                                                                                                                                                                                                                                                                                                                                                                                                                                                                                                                                                                                                                                                                                                                                                                                                                                                                                                                                                                                                                                                                                                                                                                                                                                                                                                    | SIZE OF TRACT:                                                             | 0.892 acre        |
|                                                                                                                                                                                                                                                                                                                                                                                                                                                                                                                                                                                                                                                                                                                                                                                                                                                                                                                                                                                                                                                                                                                                                                                                                                                                                                                                                                                                                                                                                                                                                                                                                                                                                                                                                                                                                                                                                                                                                                                                                                                                                                                               | DISTRICT:                                                                  | 16                |
| PHYSICAL CHARACTERISTICS TO SITE:                                                                                                                                                                                                                                                                                                                                                                                                                                                                                                                                                                                                                                                                                                                                                                                                                                                                                                                                                                                                                                                                                                                                                                                                                                                                                                                                                                                                                                                                                                                                                                                                                                                                                                                                                                                                                                                                                                                                                                                                                                                                                             | LAND LOT(S):                                                               |                   |
|                                                                                                                                                                                                                                                                                                                                                                                                                                                                                                                                                                                                                                                                                                                                                                                                                                                                                                                                                                                                                                                                                                                                                                                                                                                                                                                                                                                                                                                                                                                                                                                                                                                                                                                                                                                                                                                                                                                                                                                                                                                                                                                               | PARCEL(S):                                                                 |                   |
|                                                                                                                                                                                                                                                                                                                                                                                                                                                                                                                                                                                                                                                                                                                                                                                                                                                                                                                                                                                                                                                                                                                                                                                                                                                                                                                                                                                                                                                                                                                                                                                                                                                                                                                                                                                                                                                                                                                                                                                                                                                                                                                               | TAXES: PAID X DU                                                           |                   |
| CONTIGUOUS ZONING/DEVELOPMENT                                                                                                                                                                                                                                                                                                                                                                                                                                                                                                                                                                                                                                                                                                                                                                                                                                                                                                                                                                                                                                                                                                                                                                                                                                                                                                                                                                                                                                                                                                                                                                                                                                                                                                                                                                                                                                                                                                                                                                                                                                                                                                 | COMMISSION DISTRICT:                                                       | 3                 |
| R-15  Beaver Shop Rd  Bryant Pointe  Bryant Pointe  Bryant Pointe                                                                                                                                                                                                                                                                                                                                                                                                                                                                                                                                                                                                                                                                                                                                                                                                                                                                                                                                                                                                                                                                                                                                                                                                                                                                                                                                                                                                                                                                                                                                                                                                                                                                                                                                                                                                                                                                                                                                                                                                                                                             | R-20<br>483<br>Priscilla Dr                                                | R-20              |
| LRO  RA-5  IJ Rose Tu | Rosemoore Walk Rosemoore Walk Rosemoore Walk Rosemoore Walk Rosemoore Walk |                   |

# Application No. Z-18

May 2013

## **Summary of Intent for Rezoning**

| Part 1. | Resid      | dential Rezoning Information (attach additional information if needed)                                                                                                                               |                                         |               |
|---------|------------|------------------------------------------------------------------------------------------------------------------------------------------------------------------------------------------------------|-----------------------------------------|---------------|
|         | a)         | Proposed unit square-footage(s):                                                                                                                                                                     |                                         |               |
|         | b)         | Proposed building architecture:                                                                                                                                                                      |                                         |               |
|         | c)         | Proposed selling prices(s):                                                                                                                                                                          |                                         |               |
|         | d)         | List all requested variances:                                                                                                                                                                        |                                         |               |
|         |            |                                                                                                                                                                                                      |                                         |               |
|         |            |                                                                                                                                                                                                      |                                         |               |
|         |            |                                                                                                                                                                                                      |                                         |               |
|         |            |                                                                                                                                                                                                      |                                         |               |
| Part 2. | Non-       | residential Rezoning Information (attach additional information if needed)                                                                                                                           |                                         |               |
|         | a)         | Proposed use(s): Adding parking spaces to existing office uses                                                                                                                                       |                                         |               |
|         |            |                                                                                                                                                                                                      |                                         |               |
|         | <b>b</b> ) | Proposed building architecture: As-built                                                                                                                                                             | 2(                                      | 008           |
|         |            | 8                                                                                                                                                                                                    | ======================================= | -188          |
|         | c)         | Proposed building architecture: As-built  Proposed hours/days of operation: Regular professional office hours  List all requested variances: As shown on the site plan filed contemporaneously ewith | 2013 MAR -                              | 00            |
|         |            |                                                                                                                                                                                                      | -7                                      | ED IN         |
|         | d)         | List all requested variances: As shown on the site plan filed contemporaneously                                                                                                                      | P₩                                      | 30            |
|         | her        | ewith 5                                                                                                                                                                                              | ÷                                       | Y GEORGIA     |
|         |            | <u></u>                                                                                                                                                                                              | : 03                                    | RG            |
|         |            |                                                                                                                                                                                                      | <b>~</b>                                | $\Rightarrow$ |
|         |            |                                                                                                                                                                                                      |                                         |               |
| Part    | 3. Otl     | her Pertinent Information (List or attach additional information if needed)                                                                                                                          |                                         |               |
|         | The        | e subject property was originally rezoned in 2005 (No. Z-99) and is situated within                                                                                                                  |                                         |               |
|         |            |                                                                                                                                                                                                      |                                         |               |
|         | the        | confines of a Neighborhood Activity Center (NAC)                                                                                                                                                     |                                         |               |
|         |            |                                                                                                                                                                                                      |                                         |               |
|         | •••••      |                                                                                                                                                                                                      |                                         |               |
| Part 4  |            | ny of the property included on the proposed site plan owned by the Local, State, or Federal Gover                                                                                                    |                                         |               |
|         |            | ase list all Right-of-Ways, Government owned lots, County owned parcels and/or remnants, etc., a clearly showing where these properties are located).                                                | ind att                                 | acn a         |
|         | piat (     | clearly showing where these properties are located).                                                                                                                                                 |                                         |               |
|         | N/A        | A                                                                                                                                                                                                    |                                         |               |
|         |            |                                                                                                                                                                                                      |                                         |               |