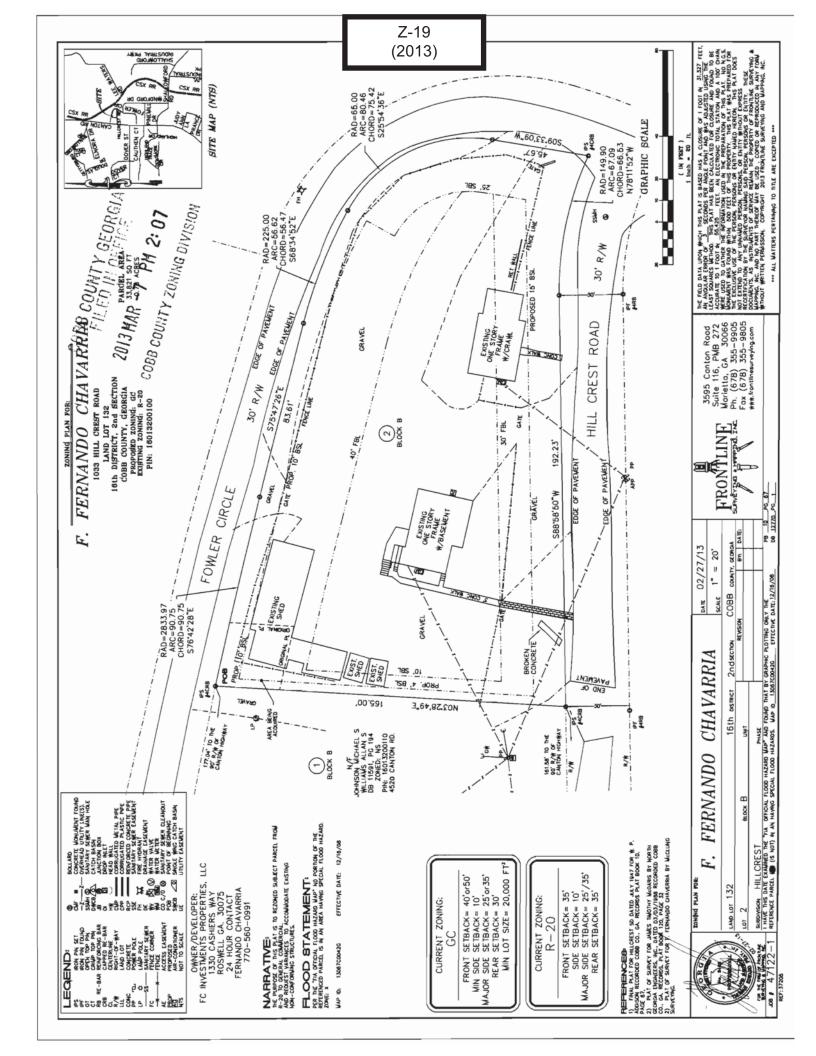

\* The Applicant reserves the right to amend the Summary of Intent for Rezoning and the preliminary information provided therein at any time during the rezoning process.

| APPLICANT: FC Landscapes, Inc.                             | PETITION NO:        | <b>7</b> -19   |
|------------------------------------------------------------|---------------------|----------------|
| 770-560-0991                                               |                     |                |
| REPRESENTATIVE: Garvis L. Sams, Jr. 770-422-7016           |                     |                |
| Sams, Larkin & Huff, LLP                                   |                     |                |
| TITLEHOLDER: F. Fernando Chavarria and Rosa Lillianna      |                     | -              |
| Chavarria                                                  |                     | GC             |
| PROPERTY LOCATION: South and west side of Fowler Drive and |                     |                |
| North side of Hill Crest Road, east of Canton Road         | PROPOSED USE: Lands | scape Business |
| (1033 and 1032 Hill Crest Road).                           |                     |                |
| ACCESS TO PROPERTY:                                        | SIZE OF TRACT:      | 0.78 acre      |
|                                                            | DISTRICT:           | 16             |
| PHYSICAL CHARACTERISTICS TO SITE:                          |                     | 132            |
|                                                            | PARCEL(S):          | 10             |
|                                                            |                     | U <b>E</b>     |
| CONTIGUOUS ZONING/DEVELOPMENT                              | COMMISSION DISTRICT | :_3            |
| CRC  GC  132  FOWIGE DY  HIII Crest Rd  LI                 | SITE LI             | -              |
| CRC PSC Dover St LI                                        | Winfred Dr          |                |

# Application No. Z- 19

### **Summary of Intent for Rezoning**

May 2013

| Part 1     | l. Resid | dential Rezoning Information (attach additional information if needed)                                                                                                                                                                                          |
|------------|----------|-----------------------------------------------------------------------------------------------------------------------------------------------------------------------------------------------------------------------------------------------------------------|
|            | a)       | Proposed unit square-footage(s):                                                                                                                                                                                                                                |
|            | b)       | Proposed building architecture:                                                                                                                                                                                                                                 |
|            | c)       | Proposed selling price(s):                                                                                                                                                                                                                                      |
|            | d)       | List all requested variances:                                                                                                                                                                                                                                   |
| <br>Part 2 |          | residential Rezoning Information (attach additional information if needed)                                                                                                                                                                                      |
|            | a)       | Proposed use(s): Landscape Business                                                                                                                                                                                                                             |
|            | b)       | Proposed building architecture: As-Built                                                                                                                                                                                                                        |
|            | c)       | Proposed hours of operation: 8:00 a.m. – 5:00 p.m. Monday-Friday; 8:00 a.m. until Noon on Saturday;                                                                                                                                                             |
|            | d)       | Proposed hours of operation: 8:00 a.m. – 5:00 p.m. Monday-Friday; 8:00 a.m. until Noon on Saturday:  Closed Sundays  List all requested variances: Detailed on the site plan filed concurrently herewith                                                        |
| <br>Part 3 | The su   | r Pertinent Information (List or attach additional information if needed)  bject property is located in an area under Cobb County's Future Land Use Map which is denominated as Industrial Compatible                                                           |
| <br>Part 4 |          | y of the property included on the proposed site plan owned by Local, State, or Federal Government? e list all Right-of-Ways, Government owned lots, County owned parcels and/or remnants, etc. and h a plat clearly showing where these properties are located. |
|            | N/A      |                                                                                                                                                                                                                                                                 |