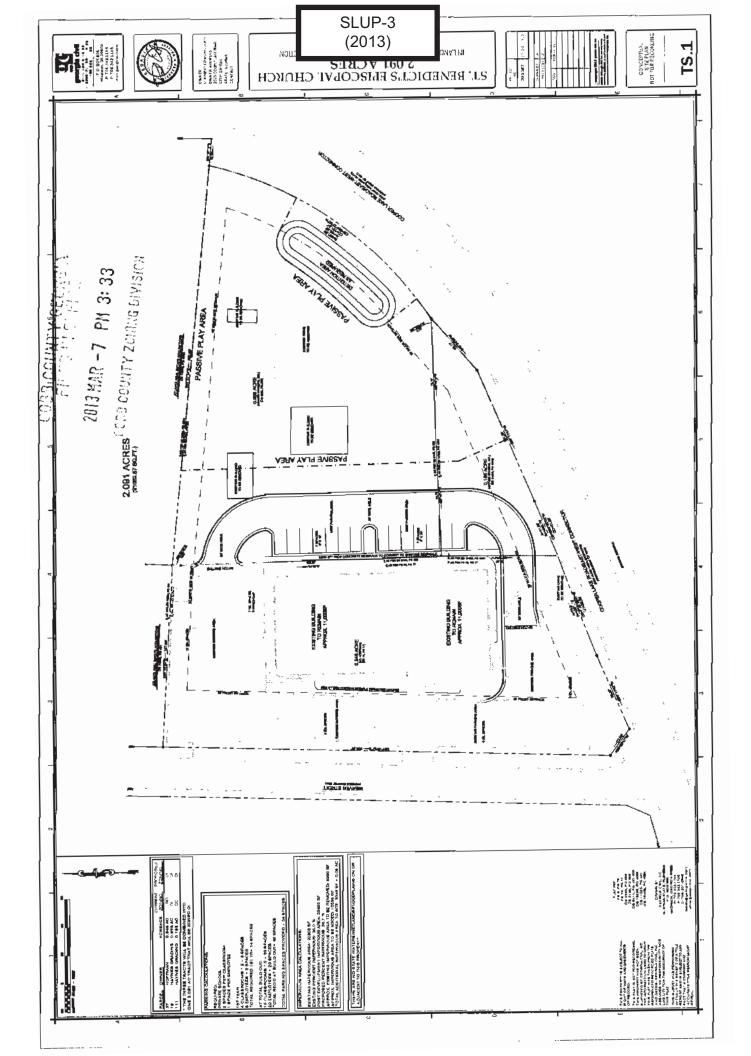

ted parking, outside classroom areas and sports fields. The grades served will be Pre K through Eighth Grade and will include a maximum number of three-hundred (300) students with a maximum number of forty (40) individuals serving as faculty and staff.

The buildings to be erected will be modular construction one-story in height with ground-level installation of foundation landscaping. SAE's carpool component is planned on a staggered schedule to minimize potential traffic impact with an on-site circulation pattern to hold the anticipated number of vehicles on the subject property. Additionally, SAE is implementing a carpool finder service and establishing an HOV line (3 or more students) to encourage effective carpooling and to further reduce the number of trips generated by the school.



| APPLICANT: St. Benedict's Episcopal Church, LLC