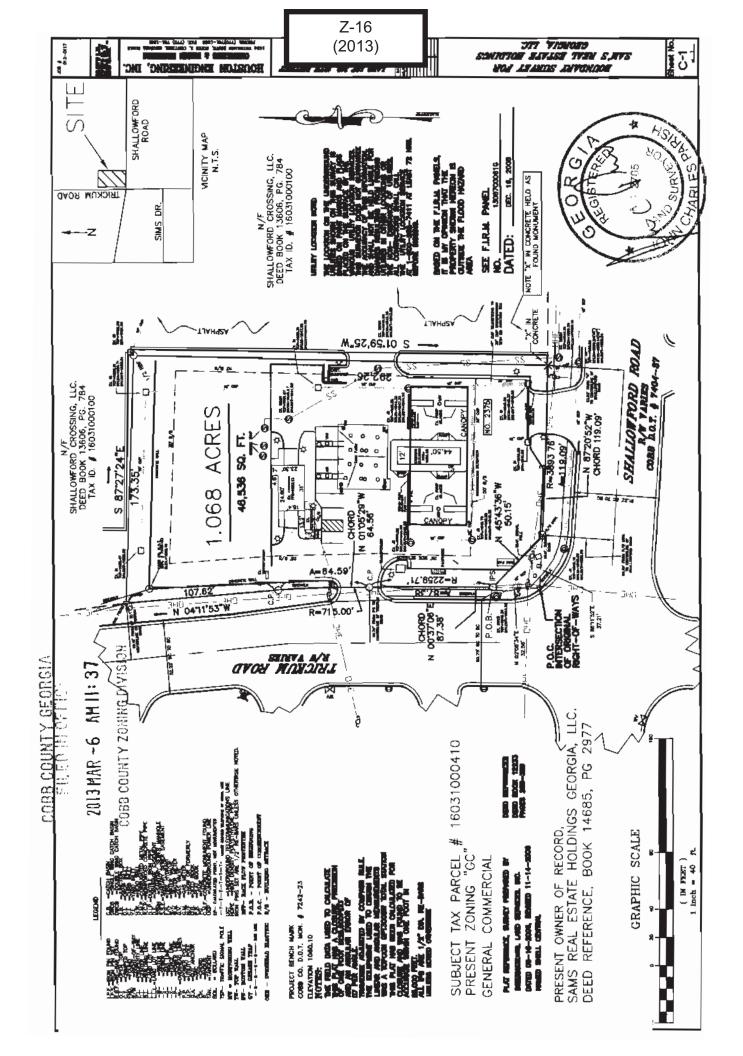

| PETITION NO:          | Z-16                                                                                                                                                                                   |
|-----------------------|----------------------------------------------------------------------------------------------------------------------------------------------------------------------------------------|
| HEARING DATE (PC):    | 05-07-13                                                                                                                                                                               |
| HEARING DATE (BOC): _ | 05-21-13                                                                                                                                                                               |
| PRESENT ZONING:       | GC                                                                                                                                                                                     |
|                       |                                                                                                                                                                                        |
| PROPOSED ZONING:      | NRC                                                                                                                                                                                    |
|                       |                                                                                                                                                                                        |
| PROPOSED USE: Conv    | enience Store                                                                                                                                                                          |
|                       |                                                                                                                                                                                        |
| SIZE OF TRACT:        | 1.068 acres                                                                                                                                                                            |
| DISTRICT:             | 16                                                                                                                                                                                     |
| LAND LOT(S):          | 310                                                                                                                                                                                    |
| PARCEL(S):            | 41                                                                                                                                                                                     |
| TAXES: PAID X DU      |                                                                                                                                                                                        |
| COMMISSION DISTRICT:  | 3                                                                                                                                                                                      |
| TE                    | R-20                                                                                                                                                                                   |
|                       | HEARING DATE (PC): HEARING DATE (BOC): PRESENT ZONING: PROPOSED ZONING: PROPOSED USE:CONV  SIZE OF TRACT: DISTRICT: LAND LOT(S): PARCEL(S): TAXES: PAID _X DU  COMMISSION DISTRICT:  D |

Trickum Rd

NS

GC

Shallowford Rd

338

R-20

# Application No. $\frac{7-16}{2013}$

2013 MAR -6 AM 11: 36

## совы соляту zo: Summary of Intent for Rezoning

| Part 1. Ro   | esidential Rezoning Information (attach additional information if needed)                                       |              |
|--------------|-----------------------------------------------------------------------------------------------------------------|--------------|
| a)           | Proposed unit square-footage(s):                                                                                |              |
| b)           |                                                                                                                 |              |
| <b>c</b> )   |                                                                                                                 |              |
| <b>d</b> )   |                                                                                                                 |              |
| _            |                                                                                                                 |              |
|              | on-residential Rezoning Information (attach additional information if needed)                                   |              |
| n)           | Proposed usc(s): CONVENIENCE STORE                                                                              |              |
| <u>h</u> )   | Proposed building architecture: Broc, GLASS AND STUCCO                                                          |              |
| <u>e)</u>    | Proposed hours/days of operation: 24                                                                            |              |
| <b>d</b> )   | List all requested vuriances: Now &                                                                             |              |
| _            |                                                                                                                 |              |
| Part 3.      | Other Pertinent Information (List or attach additional information if needed)                                   |              |
|              | THIS IS AN EXISTING OFFRATING CONVENIENCE STOPE. THE TOTAL EXIS                                                 | TINK         |
| <u>&amp;</u> | PUILDING SQUASE FEET IS 1,229. THE OWNER WISHES TO DEMOLISH T                                                   | 146          |
|              | CHOCK AND CARMASH AND CONSTRUCT A NEW C-STORE 7940 THE CURPENT GC ECHIM IS NOT PERMITTED IN THE CURPENT LAND US |              |
| Part 4. Is   | s any uf the property included on the proposed site plan owned by the Local, State, or Federal Gover            | nment?       |
| (P           | Please list all Right-of-Ways. Government owned lots. County owned parcels and/or remnants, etc., a             | and attach a |
| pl<br>—      | lat clearly showing where these properties are located).                                                        |              |
|              | THE OWNER IS REQUIRED TO CHANGE THE ZONING TO A CLASSIFICATION ALLOWABLE. HEL IS REQUESTED.                     |              |