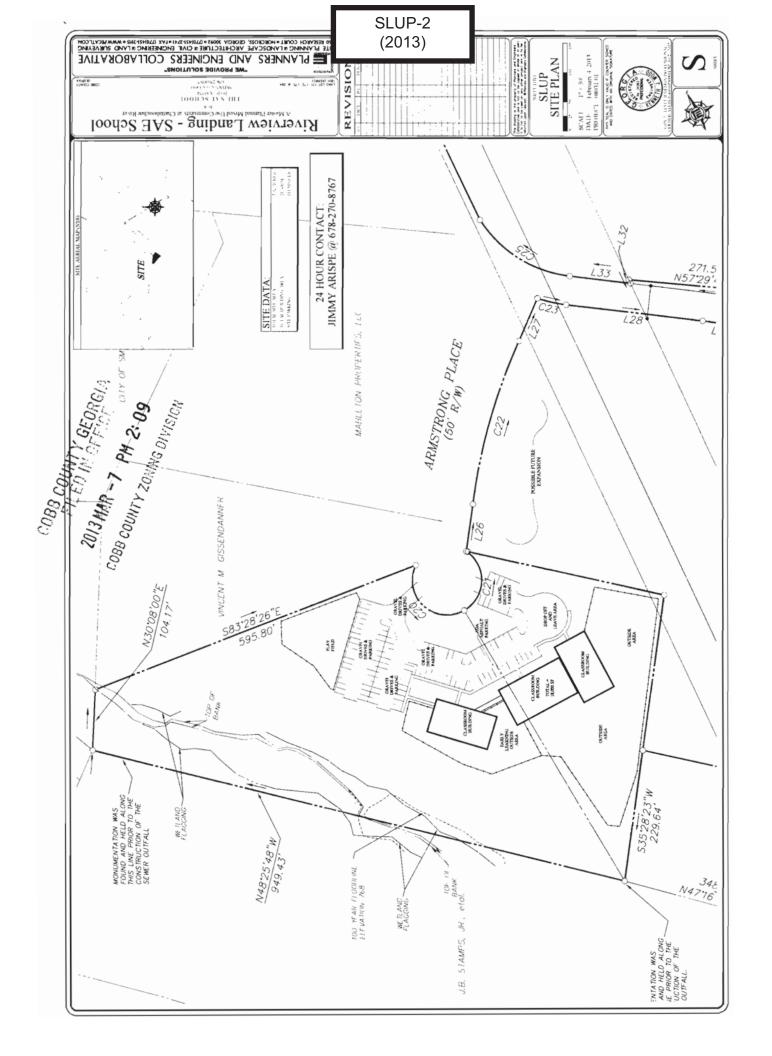

|
| •          | Any additional information? (Please attach additional information if needed):                                              |
|            |                                                                                                                            |
|            |                                                                                                                            |
|            | Applicant signature: \( \tau \) Clark \( \tau \) Date: \( \tau \)                                                          |
|            | Applicant name (printed): Viole + Clark                                                                                    |



| APPLICANT: The SAE School                                   | PETITION NO:       | SLUP-2             |
|-------------------------------------------------------------|--------------------|--------------------|
| 678-270-8767                                                | HEARING DATE (PC): |                    |
| REPRESENTATIVE: Garvis L. Sams, Jr. 770-422-7016            | HEARING DATE (BOC) |                    |
| Sams, Larkin & Huff, LLP                                    | , ,                |                    |
| TITLEHOLDER: Riverview Industries, L.P.                     |                    |                    |
|                                                             | PROPOSED ZONING: _ | Special Land       |
| PROPERTY LOCATION: End of Armstrong Place, southwester