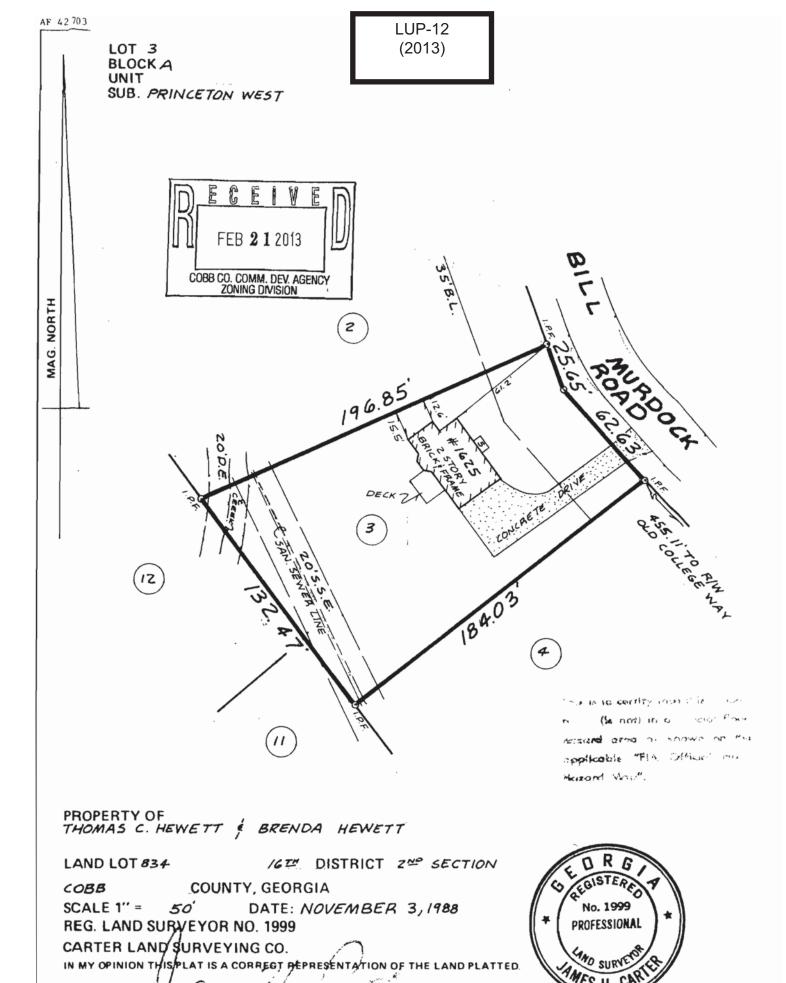

# Application No. $\frac{7-16}{2013}$

2013 MAR -6 AM 11: 36

## совы соляту zo: Summary of Intent for Rezoning

| Part 1. Ro   | esidential Rezoning Information (attach additional information if needed)                                       |              |
|--------------|-----------------------------------------------------------------------------------------------------------------|--------------|
| a)           | Proposed unit square-footage(s):                                                                                |              |
| b)           |                                                                                                                 |              |
| <b>c</b> )   |                                                                                                                 |              |
| <b>d</b> )   |                                                                                                                 |              |
| _            |                                                                                                                 |              |
|              | on-residential Rezoning Information (attach additional information if needed)                                   |              |
| n)           | Proposed usc(s): CONVENIENCE STORE                                                                              |              |
| <u>h</u> )   | Proposed building architecture: Broc, GLASS AND STUCCO                                                          |              |
| <u>e)</u>    | Proposed hours/days of operation: 24                                                                            |              |
| <b>d</b> )   | List all requested vuriances: Now &                                                                             |              |
| _            |                                                                                                                 |              |
| Part 3.      | Other Pertinent Information (List or attach additional information if needed)                                   |              |
|              | THIS IS AN EXISTING OFFRATING CONVENIENCE STOPE. THE TOTAL EXIS                                                 | TINK         |
| <u>&amp;</u> | PUILDING SQUASE FEET IS 1,229. THE OWNER WISHES TO DEMOLISH T                                                   | 146          |
|              | CHOCK AND CARMASH AND CONSTRUCT A NEW C-STORE 7940 THE CURPENT GC ECHIM IS NOT PERMITTED IN THE CURPENT LAND US |              |
| Part 4. Is   | s any uf the property included on the proposed site plan owned by the Local, State, or Federal Gover            | nment?       |
| (P           | Please list all Right-of-Ways. Government owned lots. County owned parcels and/or remnants, etc., a             | and attach a |
| pl<br>—      | lat clearly showing where these properties are located).                                                        |              |
|              | THE OWNER IS REQUIRED TO CHANGE THE ZONING TO A CLASSIFICATION ALLOWABLE. HEL IS REQUESTED.                     |              |