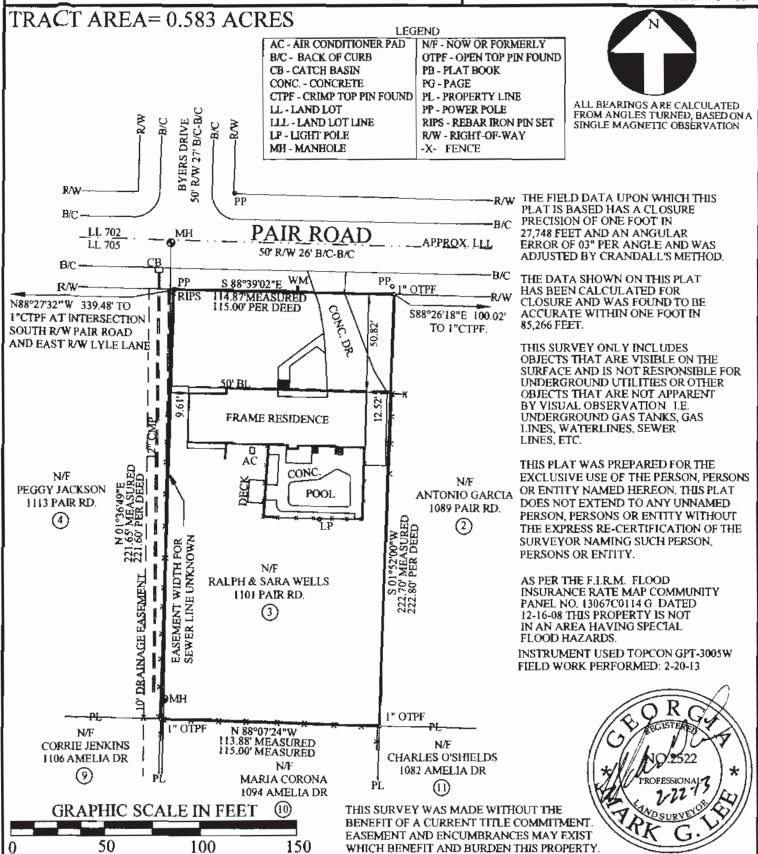

# Application No. $\frac{7-16}{2013}$

2013 MAR -6 AM 11: 36

## совы соляту zo: Summary of Intent for Rezoning

| Part 1. Ro   | esidential Rezoning Information (attach additional information if needed)                                       |              |
|--------------|-----------------------------------------------------------------------------------------------------------------|--------------|
| a)           | Proposed unit square-footage(s):                                                                                |              |
| b)           |                                                                                                                 |              |
| <b>c</b> )   |                                                                                                                 |              |
| <b>d</b> )   |                                                                                                                 |              |
| _            |                                                                                                                 |              |
|              | on-residential Rezoning Information (attach additional information if needed)                                   |              |
| n)           | Proposed usc(s): CONVENIENCE STORE                                                                              |              |
| <u>h</u> )   | Proposed building architecture: Broc, GLASS AND STUCCO                                                          |              |
| <u>e)</u>    | Proposed hours/days of operation: 24                                                                            |              |
| <b>d</b> )   | List all requested vuriances: Now &                                                                             |              |
| _            |                                                                                                                 |              |
| Part 3.      | Other Pertinent Information (List or attach additional information if needed)                                   |              |
|              | THIS IS AN EXISTING OFFRATING CONVENIENCE STOPE. THE TOTAL EXIS                                                 | TINK         |
| <u>&amp;</u> | PUILDING SQUASE FEET IS 1,229. THE OWNER WISHES TO DEMOLISH T                                                   | 146          |
|              | CHOCK AND CARMASH AND CONSTRUCT A NEW C-STORE 7940 THE CURPENT GC ECHIM IS NOT PERMITTED IN THE CURPENT LAND US |              |
| Part 4. Is   | s any uf the property included on the proposed site plan owned by the Local, State, or Federal Gover            | nment?       |
| (P           | Please list all Right-of-Ways. Government owned lots. County owned parcels and/or remnants, etc., a             | and attach a |
| pl<br>—      | lat clearly showing where these properties are located).                                                        |              |
|              | THE OWNER IS REQUIRED TO CHANGE THE ZONING TO A CLASSIFICATION ALLOWABLE. HEL IS REQUESTED.                     |              |