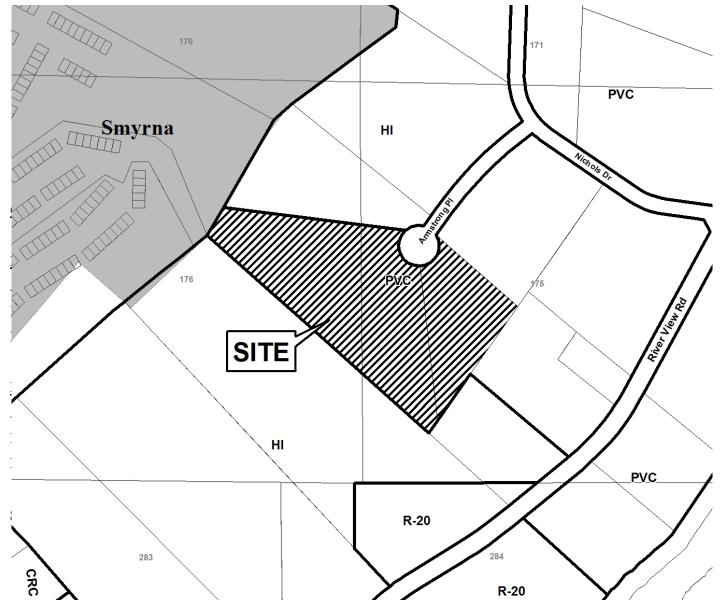

| PROPOSED USE:      | Private School     |
| (1648 and 1649 Armstrong Place).                            | Pre-K thro         | ough Eighth Grade) |
| ACCESS TO PROPERTY: Armstrong Place                         | SIZE OF TRACT:     | 7.92 acres         |
|                                                             | DISTRICT:          | 18                 |
| PHYSICAL CHARACTERISTICS TO SITE:                           | LAND LOT(S):       | 175, <b>176</b>    |
|                                                             | PARCEL(S):         | 2, 9               |
|                                                             | TAXES: PAID X      | <b>DUE</b>         |
| CONTIGUOUS ZONING/DEVELOPMENT                               | COMMISSION DISTRIC | CT: _4             |



### STATEMENT OF PROPOSED SITE IMPROVEMENTS

The SAE School ("SAE") is purchasing an approximate thirty (30) acre tract of land within the City of Smyrna which is near the subject property and upon which SAE plans to construct its permanent private school. The subject property is proposed to be utilized by SAE for a period not to exceed thirty-six (36) months (unless extended by the District Commissioner) for the purposes of establishing a temporary location for SAE's facilities until the permanent private school site can be fully constructed.

The School site will consist of approximately 21,600 sq. ft. of modular classroom buildings with associated parking, outside classroom areas and sports fields. The grades served will be Pre K through Eighth Grade and will include a maximum number