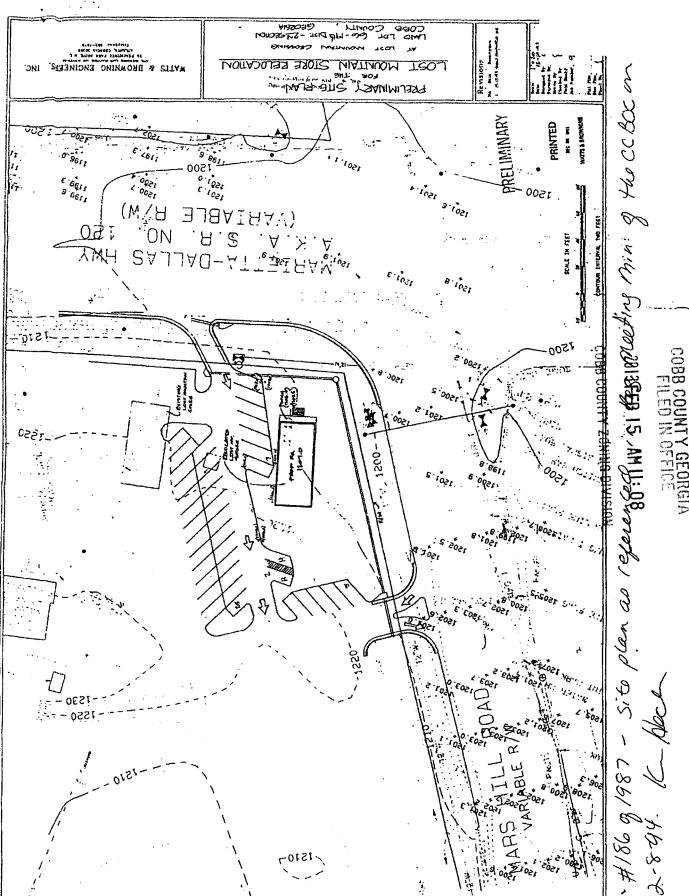

#### **PURPOSE**

To consider a site plan amendment for McDonalds USA regarding rezoning application #186 of 1988 (George S. Morgan Development Company, Inc.), for property located at the southeasterly intersection of Lost Mountain Road and Dallas Highway in Land Lot 65, 66 and 83 of the 19<sup>th</sup> District.

#### BACKGROUND

The subject property was approved site plan specific to the General Commercial (GC) zoning district in 1987. The property currently has a McDonalds and a convenience store with fuel sales on it. The applicant would like to amend the approved site plan to allow the building and property to be renovated and upgraded. The owners will install a double drive thru for the McDonald's, restripe the parking lot & drive aisle, and install new landscaping around the building. If approved, all previous zoning stipulations would remain in effect.

#### **ATTACHMENTS**

Other Business application, proposed site plan and zoning stipulations.

# Application for "Other Business" Cobb County, Georgia (Cobb County Zoning Division = 770-528 2035) POC Handing Division = 770-528 2035)

| _ | - |
|---|---|
| / | / |

| (Cobb County Zoning Division - 7/0-528-2035)          | BOC Hearing Date Req       | uested: 03/19/2013                                                                           |
|-------------------------------------------------------|----------------------------|----------------------------------------------------------------------------------------------|
| Applicant: McDonald's USA                             | Phone #:                   | 770.698.7498                                                                                 |
| (applicant's name printed)                            | I none //                  | 770.000.7400                                                                                 |
| Address: One Glenlake Parkway Atlanta, GA             | 30328 E-Mail:              |                                                                                              |
| Teresa Curry, PE - TY Lin Intnat'l Address: 2         | 60 Peachtree Street Suite  | 900 Atlanta, GA 30303                                                                        |
| (representative's name, printed)                      |                            |                                                                                              |
| Phone #: 404.841                                      | .7886 E-Mail: Teres        | a.Curry@tylin.com                                                                            |
| (representative a aggrature)                          |                            |                                                                                              |
| Signed, sealed and delivered in presence of:          | NOTARY<br>MY C             | CHRISTINE M MARTINEZ<br>PUBLIC, ROCKDALE COUNTY, GEORGIA<br>OMMISSION EXPIRES MARCH 21, 2013 |
| Christine M. Martines                                 | _ My commission expires:   | 2 3 3 4 5 7 5 7 5 7 5 7 5 7 5 7 5 7 5 7 5 7 5                                                |
| Notary Public                                         |                            |                                                                                              |
| Titleholder(s): McDonald's USA                        | Phone #:                   | 770.698.7498 9                                                                               |
| (property owner's name pr                             |                            | © <u>≥</u> ∪                                                                                 |
| Address: One Glenlake Parkway Atlanta, GA 3           | 0328 E-Mail:               | 8 7 = 8                                                                                      |
|                                                       |                            | M                                                                                            |
| (Property owner's signature)                          |                            | 7 <sub>20</sub> 5 2 2 3                                                                      |
| Vivian Valdivia, Director of Development              |                            |                                                                                              |
| Signed, sealed and delivered in presence of:          |                            | OFFICE<br>AM II:                                                                             |
|                                                       |                            | DOUNTY GEORGIA<br>ED IN OFFICE<br>B 15 AM II: 07                                             |
| Notary Public                                         | My commission expires:     | 7                                                                                            |
| 1 toming I divine                                     |                            |                                                                                              |
| Commission District:                                  | Zoning Case: Z-186 c       | of 1987                                                                                      |
| Date of Zoning Decision: 08/18/1987                   | Original Date of Hearin    | g: <u>07/27/1987</u>                                                                         |
| Location: 5115 Dallas Highway Powder Spring           | s, GA 30127                |                                                                                              |
| (street address, if applicable; nearest int           | ersection, etc.)           |                                                                                              |
| Land Lot(s): 65, 66 and 83                            | District(s): _             | 19                                                                                           |
| State <u>specifically</u> the need or reason(s) for C | Other Business: Per the    | original zoning case Z-186,                                                                  |
| this property was approved subject to a particular    | site plan and stipulations | that require plan approval by                                                                |
| the Board of Commissioners. Since we are propo        |                            |                                                                                              |
| the attached site plan for approval.                  | The second and one of      | egrades, we are submitting                                                                   |
|                                                       |                            |                                                                                              |