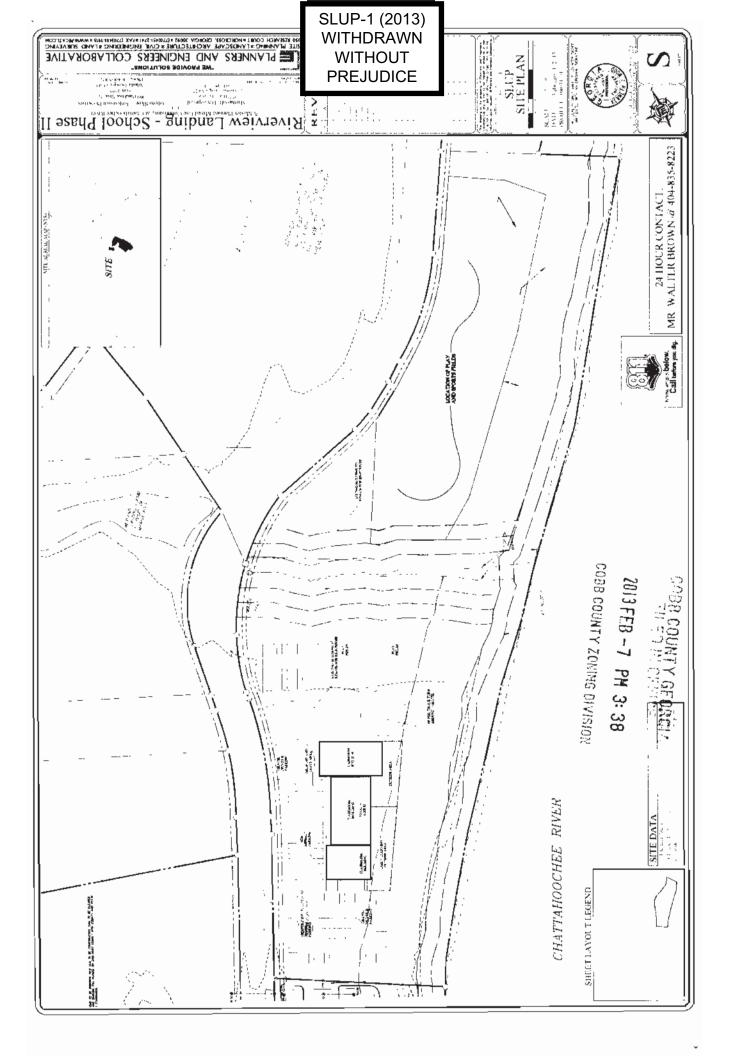

| APPLICANT: The SAE School                                           | PETITION NO:                 | SLUP-1            |
|---------------------------------------------------------------------|------------------------------|-------------------|
| (678) 270-8767                                                      | HEARING DATE (PC):           | 04-02-13          |
| REPRESENTATIVE: Garvis L. Sams, Jr. (770) 422-7016                  | HEARING DATE (BOC):          | 04-16-13          |
| Sams, Larkin & Huff, LLP                                            | PRESENT ZONING:              | PVC               |
| TITLEHOLDER: Riverview Industries, L.P.                             |                              |                   |
|                                                                     | PROPOSED ZONING:             | Special Land      |
| <b>PROPERTY LOCATION:</b> Southeasterly side of River View Road, at |                              | Use Permit        |
| its intersection with Dickerson Drive                               | PROPOSED USE:                | Private School    |
|                                                                     | (Pre-K throu                 | igh Eighth Grade) |
| ACCESS TO PROPERTY: River View Road                                 | SIZE OF TRACT:               | 12.526 acres      |
|                                                                     | DISTRICT:                    | 18                |
| PHYSICAL CHARACTERISTICS TO SITE:                                   | LAND LOT(S):                 | 172               |
|                                                                     | <b>PARCEL(S):</b> 5, 6, 7, 1 | 4, 15, 21, 22, 23 |
|                                                                     | TAXES: PAID X D              | UE                |
| CONTIGUOUS ZONING/DEVELOPMENT                                       | COMMISSION DISTRICT          | <b>:</b> _ 4      |
| EAST: WITHOU'                                                       | WITHOUT PREJUDICE            |                   |
| WEST:                                                               |                              |                   |
| OPPOSITION: NO. OPPOSEDPETITION NO:SPOKES                           | MAN                          |                   |
| PLANNING COMMISSION RECOMMENDATION                                  |                              |                   |
| APPROVED MOTION BY                                                  |                              | 1 6               |
| REJECTEDSECONDED                                                    | Smyrna                       | 1//               |
| HELDCARRIED                                                         |                              |                   |
|                                                                     |                              | / /               |
| BOARD OF COMMISSIONERS DECISION                                     |                              | ./                |
| DOARD OF COMMISSIONERS DECISION                                     |                              | ./                |
| APPROVEDMOTION BY                                                   |                              |                   |
|                                                                     |                              |                   |
| APPROVEDMOTION BY                                                   | SITE                         |                   |
| APPROVED MOTION BY PVC TO SECONDED                                  | SITE                         |                   |