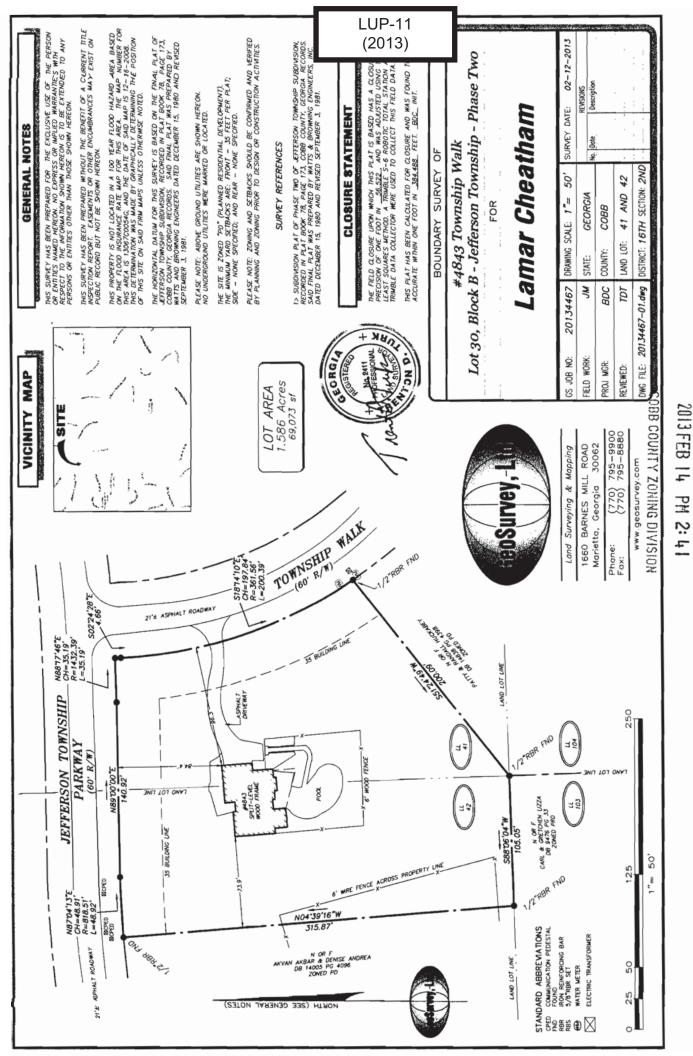

COBB COUNTY GEORGIA

| APPLICANT: American Enthusiast                                                                                                                                 | PETITION NO:          | LUP-11             |
|----------------------------------------------------------------------------------------------------------------------------------------------------------------|-----------------------|--------------------|
| Lamar Cheatham 678-795-9891                                                                                                                                    | HEARING DATE (PC):    | 04-02-13           |
| REPRESENTATIVE: Lamar Cheatham                                                                                                                                 | HEARING DATE (BOC     | ): <u>04-16-13</u> |
| 678-795-9891                                                                                                                                                   | PRESENT ZONING:       | PD                 |
| TITLEHOLDER: David Phillips                                                                                                                                    |                       |                    |
|                                                                                                                                                                | PROPOSED ZONING:      | Land Use Permit    |
| PROPERTY LOCATION: Located at the southwest intersection of                                                                                                    |                       |                    |
| Jefferson Township Parkway and Township Walk                                                                                                                   | PROPOSED USE: Firear  | rms sales          |
|                                                                                                                                                                |                       |                    |
| ACCESS TO PROPERTY: Township Walk                                                                                                                              | SIZE OF TRACT:        | 1.56 acres         |
|                                                                                                                                                                | DISTRICT:             |                    |
| PHYSICAL CHARACTERISTICS TO SITE: Split level wood                                                                                                             | LAND LOT(S):          |                    |
| frame residence                                                                                                                                                | PARCEL(S):            |                    |
|                                                                                                                                                                | TAXES: PAID X         |                    |
| CONTIGUOUS ZONING/DEVELOPMENT                                                                                                                                  | COMMISSION DISTRIC    | CT: _3             |
| NORTH: PD/Jefferson Township Subdivision SOUTH: PRD/Highland Ridge Subdivision EAST: PD/Jefferson Township Subdivision WEST: PD/Jefferson Township Subdivision |                       |                    |
| OPPOSITION: NO. OPPOSEDPETITION NO:SPOKESM  PLANNING COMMISSION RECOMMENDATION  APPROVEDMOTION BY                                                              | IAN                   |                    |
| REJECTEDSECONDED HELDCARRIED                                                                                                                                   | 3                     | Commands for a     |
| BOARD OF COMMISSIONERS DECISION                                                                                                                                | Je fibrson Township I | 7/                 |
| APPROVEDMOTION BY                                                                                                                                              | SITE                  |                    |
| REJECTEDSECONDED                                                                                                                                               |                       | 7                  |

### LUP- 11 AMERICAN ENTHUSIAST

The applicant has filed a Temporary Land Use Permit (LUP) in order to sale class 3 firearms from his home. The business proposed is owner operated and no other employees are involved. The applicant expects two (2) to three (3) customers per month by appointment only, and they will park in the driveway. There will be no signs or any business related vehicles on the property, but anticipates twelve (12) deliveries from UPS or FEDEX over a twelve (12) month period. The applicant will live in the home and there will be no outside storage. The property is zoned PD single family residential district and located in within a VLDR very low density residential future land use area on the *Cobb County Comprehensive Plan*. The applicant's proposal is in an area dominated by other residential uses. Staff believes the applicant's proposal, as summarized in the Zoning Comments, is too intense for this residential area in Jefferson Township. Staff is concerned that the requested business may have the potential to intensify if approved and could possibly encourage additional requests in this residential area.

Application #: LUP-11
PC Hearing Date: 4-2-13
BOC Hearing Date: 4-14-13