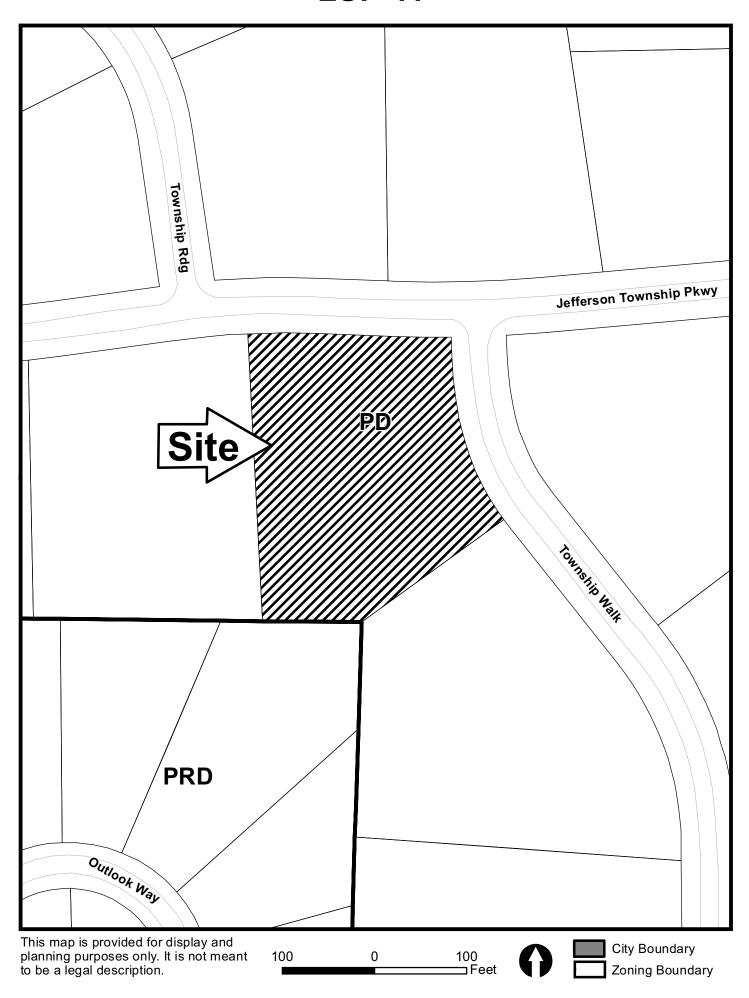

COBB COUNTY GEORGIA

| APPLICANT: American Enthusiast                                                                                                                                 | PETITION NO:          | LUP-11             |
|----------------------------------------------------------------------------------------------------------------------------------------------------------------|-----------------------|--------------------|
| Lamar Cheatham 678-795-9891                                                                                                                                    | HEARING DATE (PC):    | 04-02-13           |
| REPRESENTATIVE: Lamar Cheatham                                                                                                                                 | HEARING DATE (BOC     | ): <u>04-16-13</u> |
| 678-795-9891                                                                                                                                                   | PRESENT ZONING:       | PD                 |
| TITLEHOLDER: David Phillips                                                                                                                                    |                       |                    |
|                                                                                                                                                                | PROPOSED ZONING:      | Land Use Permit    |
| PROPERTY LOCATION: Located at the southwest intersection of                                                                                                    |                       |                    |
| Jefferson Township Parkway and Township Walk                                                                                                                   | PROPOSED USE: Firear  | rms sales          |
|                                                                                                                                                                |                       |                    |
| ACCESS TO PROPERTY: Township Walk                                                                                                                              | SIZE OF TRACT:        | 1.56 acres         |
|                                                                                                                                                                | DISTRICT:             |                    |
| PHYSICAL CHARACTERISTICS TO SITE: Split level wood                                                                                                             | LAND LOT(S):          |                    |
| frame residence                                                                                                                                                | PARCEL(S):            |                    |
|                                                                                                                                                                | TAXES: PAID X         |                    |
| CONTIGUOUS ZONING/DEVELOPMENT                                                                                                                                  | COMMISSION DISTRIC    | CT: _3             |
| NORTH: PD/Jefferson Township Subdivision SOUTH: PRD/Highland Ridge Subdivision EAST: PD/Jefferson Township Subdivision WEST: PD/Jefferson Township Subdivision |                       |                    |
| OPPOSITION: NO. OPPOSEDPETITION NO:SPOKESM  PLANNING COMMISSION RECOMMENDATION  APPROVEDMOTION BY                                                              | IAN                   |                    |
| REJECTEDSECONDED HELDCARRIED                                                                                                                                   | 3                     | Commands for a     |
| BOARD OF COMMISSIONERS DECISION                                                                                                                                | Je fibrson Township I | 7/                 |
| APPROVEDMOTION BY                                                                                                                                              | SITE                  |                    |
| REJECTEDSECONDED                                                                                                                                               |                       | 7                  |

### LUP- 11 AMERICAN ENTHUSIAST

The applicant has filed a Temporary Land Use Permit (LUP) in order to sale class 3 firearms from his home. The business proposed is owner operated and no other employees are involved. The applicant expects two (2) to three (3) customers per month by appointment only, and they will park in the driveway. There will be no signs or any business related vehicles on the property, but anticipates twelve (12) deliveries from UPS or FEDEX over a twelve (12) month period. The applicant will live in the home and there will be no outside storage. The property is zoned PD single family residential district and located in within a VLDR very low density residential future land use area on the *Cobb County Comprehensive Plan*. The applicant's proposal is in an area dominated by other residential uses. Staff believes the applicant's proposal, as summarized in the Zoning Comments, is too intense for this residential area in Jefferson Township. Staff is concerned that the requested business may have the potential to intensify if approved and could possibly encourage additional requests in this residential area.