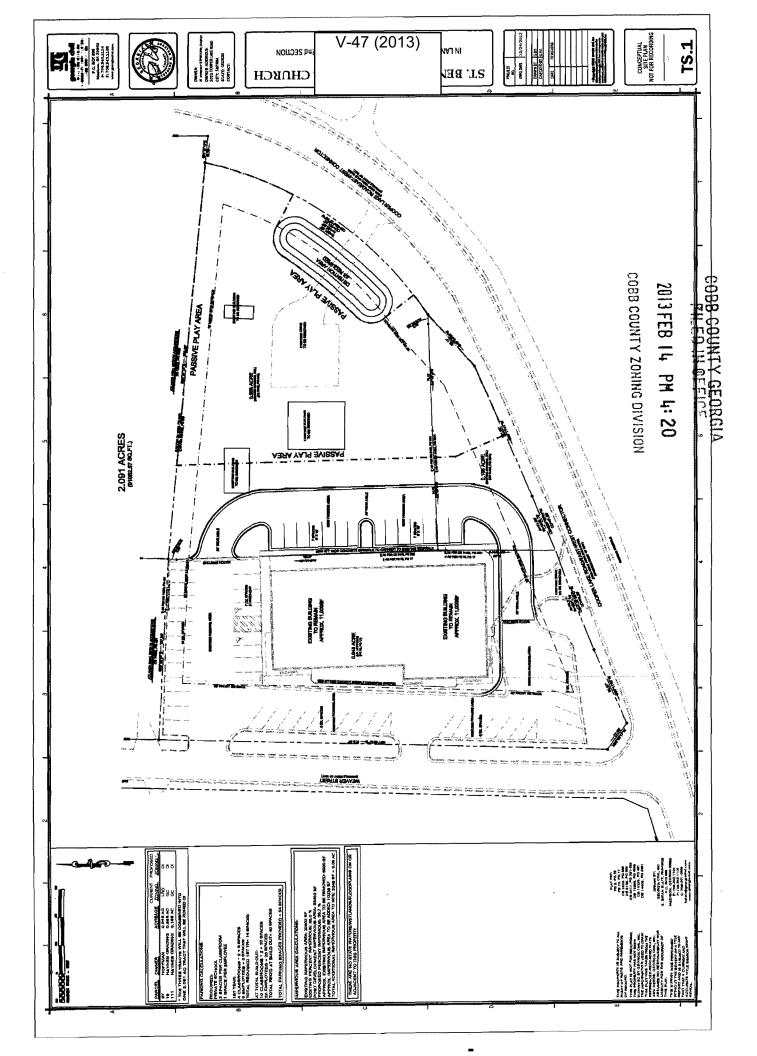

V-47 St. Benedict's Episcopal Church, LLC

#### **ATTACHMENTS**

Variance Analysis

| APPLICANT:                                    | St. Benedict's Episcopal Church, LLC |                                         | opal Church, LLC      | PETITION No.:                      | V-47              |  |  |  |  |
|-----------------------------------------------|--------------------------------------|-----------------------------------------|-----------------------|------------------------------------|-------------------|--|--|--|--|
| PHONE:                                        | HONE: 678-279-4300                   |                                         |                       | DATE OF HEARING:                   | 04-10-13          |  |  |  |  |
| REPRESENTATIVE: John H. Moore                 |                                      | ore                                     | PRESENT ZONING:       | LRO, GC                            |                   |  |  |  |  |
| PHONE:                                        |                                      | 770-429-14                              | 99                    | LAND LOT(S):                       | 694               |  |  |  |  |
| THE RELIANT INCO.                             |                                      | ving C. Hoffman and Haynes rading, Inc. |                       | DISTRICT:                          | 17                |  |  |  |  |
| PROPERTY LOCATION: On the northeast corner of |                                      |                                         | northeast corner of   | SIZE OF TRACT:                     | 2.09 acres        |  |  |  |  |
| Cooper Lake Road and Weaver Street            |                                      |                                         |                       | COMMISSION DISTRICT:               | 2                 |  |  |  |  |
| (2025, 2105 Coop                              | per Lak                              | e Road).                                |                       |                                    |                   |  |  |  |  |
| TYPE OF VAR                                   | IANCE                                | : Waive the                             | e minimum lot size fo | or a private school of general and | special education |  |  |  |  |
| from the required                             | 5 acres                              | s to 2.09 acres                         |                       |                                    |                   |  |  |  |  |
| OPPOSITION: No. OPPOSED PETITION No SPOKESMAN |                                      |                                         |                       |                                    |                   |  |  |  |  |

Applicant filed an Application for Rezoning, being Z-11 (2013), which is scheduled for hearings before the Cobb County Planning Commission and the Cobb County Board of Commissioners on March 5, 2013, and March 19, 2013, respectively, to rezone approximately 2..091 acres located on the northwesterly side of Cooper Lake Road and the easterly side of Weaver Street (being 2025 Weaver Street and 2105 Cooper Lake Road) (hereinafter the "Property" or the "Subject Property") to the Office and Institutional ("OI") zoning category. The purpose of the rezoning of the Subject Property is to allow for the expansion of its existing day school program. Applicant's day school program accommodates grades preschool through 5<sup>th</sup> grade and is located at its main Church campus at 2160 Cooper Lake Road. The proposed expansion of the day school program would allow Applicant to add grades 6<sup>th</sup> through 8<sup>th</sup>.

Applicant, by this Application for Variance, seeks a waiver of the minimum five-acre requirement in order to accommodate the proposed expansion of its day school program on the Subject Property. By waiving the minimum acreage requirement, Applicant can expand its program to better serve not only its Church members, but children and families in the community.