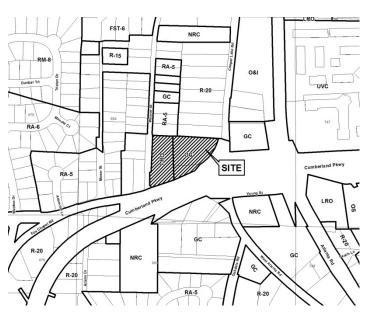

#### **ATTACHMENTS**

Variance Analysis

| APPLICANT:                                    | St. Benedict's Episcopal Church, LLC |                                         | opal Church, LLC      | PETITION No.:                      | V-47              |  |  |  |  |
|-----------------------------------------------|--------------------------------------|-----------------------------------------|-----------------------|------------------------------------|-------------------|--|--|--|--|
| PHONE:                                        | HONE: 678-279-4300                   |                                         |                       | DATE OF HEARING:                   | 04-10-13          |  |  |  |  |
| REPRESENTATIVE: John H. Moore                 |                                      | ore                                     | PRESENT ZONING:       | LRO, GC                            |                   |  |  |  |  |
| PHONE:                                        |                                      | 770-429-14                              | 99                    | LAND LOT(S):                       | 694               |  |  |  |  |
| THE RELIANT INCO.                             |                                      | ving C. Hoffman and Haynes rading, Inc. |                       | DISTRICT:                          | 17                |  |  |  |  |
| PROPERTY LOCATION: On the northeast corner of |                                      |                                         | northeast corner of   | SIZE OF TRACT:                     | 2.09 acres        |  |  |  |  |
| Cooper Lake Road and Weaver Street            |                                      |                                         |                       | COMMISSION DISTRICT:               | 2                 |  |  |  |  |
| (2025, 2105 Coop                              | per Lak                              | e Road).                                |                       |                                    |                   |  |  |  |  |
| TYPE OF VAR                                   | IANCE                                | : Waive the                             | e minimum lot size fo | or a private school of general and | special education |  |  |  |  |
| from the required                             | 5 acres                              | s to 2.09 acres                         |                       |                                    |                   |  |  |  |  |
| OPPOSITION: No. OPPOSED PETITION No SPOKESMAN |                                      |                                         |                       |                                    |                   |  |  |  |  |

Applicant filed an Application for Rezoning, being Z-11 (2013), which is scheduled for hearings before the Cobb County Planning Commission and the Cobb County Board of Commissioners on March 5, 2013, and March 19, 2013, respectively, to rezone approximately 2..091 acres located on the northwesterly side of Cooper Lake Road and the easterly side of Weaver Street (being 2025 Weaver Street and 2105 Cooper Lake Road) (hereinafter the "Property" or the "Subject Property") to the Office and Institutional ("OI") zoning category. The purpose of the rezoning of the Subject Property is to allow for the expansion of its existing day school program. Applicant's day school program accommodates grades preschool through 5<sup>th</sup> grade and is located at its main Church campus at 2160 Cooper Lake Road. The proposed expansion of the day school program would allow Applicant to add grades 6<sup>th</sup> through 8<sup>th</sup>.