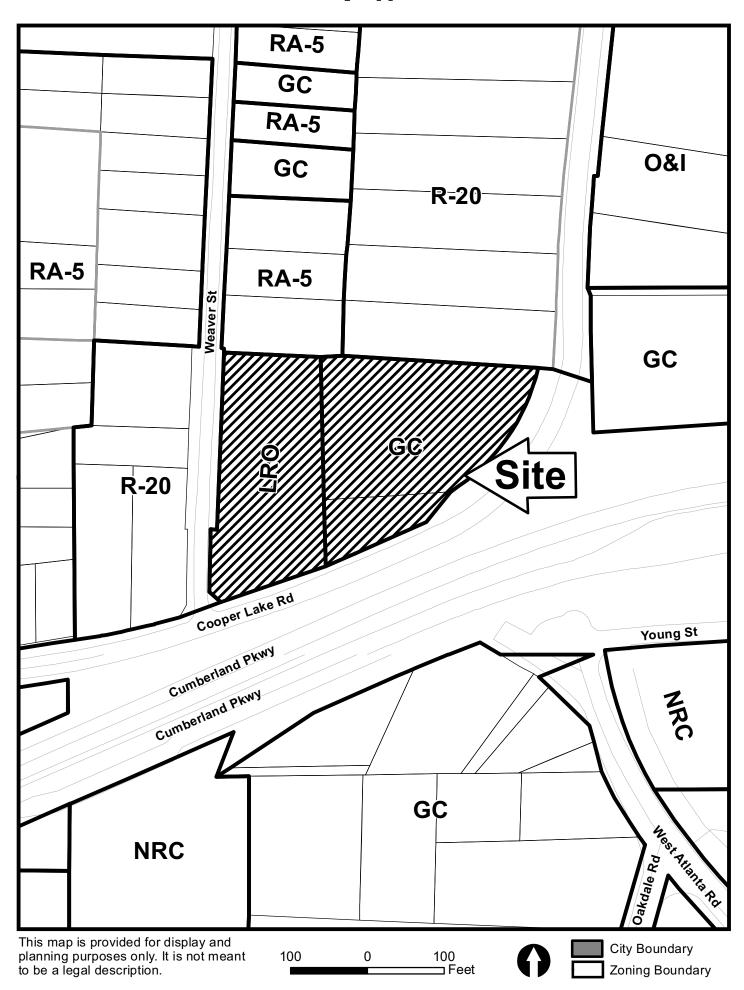

#### **ATTACHMENTS**

Variance Analysis

| APPLICANT:                                    | St. Benedict's Episcopal Church, LLC |                                         | opal Church, LLC      | PETITION No.:                      | V-47              |  |  |  |  |
|-----------------------------------------------|--------------------------------------|-----------------------------------------|-----------------------|------------------------------------|-------------------|--|--|--|--|
| PHONE:                                        | HONE: 678-279-4300                   |                                         |                       | DATE OF HEARING:                   | 04-10-13          |  |  |  |  |
| REPRESENTATIVE: John H. Moore                 |                                      | ore                                     | PRESENT ZONING:       | LRO, GC                            |                   |  |  |  |  |
| PHONE:                                        |                                      | 770-429-14                              | 99                    | LAND LOT(S):                       | 694               |  |  |  |  |
| THE RELIANT INCO.                             |                                      | ving C. Hoffman and Haynes rading, Inc. |                       | DISTRICT:                          | 17                |  |  |  |  |
| PROPERTY LOCATION: On the northeast corner of |                                      |                                         | northeast corner of   | SIZE OF TRACT:                     | 2.09 acres        |  |  |  |  |
| Cooper Lake Road and Weaver Street            |                                      |                                         |                       | COMMISSION DISTRICT:               | 2                 |  |  |  |  |
| (2025, 2105 Coop                              | per Lak                              | e Road).                                |                       |                                    |                   |  |  |  |  |
| TYPE OF VAR                                   | IANCE                                | : Waive the                             | e minimum lot size fo | or a private school of general and | special education |  |  |  |  |
| from the required                             | 5 acres                              | s to 2.09 acres                         |                       |                                    |                   |  |  |  |  |
| OPPOSITION: No. OPPOSED PETITION No SPOKESMAN |                                      |                                         |                       |                                    |                   |  |  |  |  |

Applicant filed an Application for Rezoning, being Z-11 (2013), which is scheduled for hearings before the Cobb County Planning Commission and the Cobb County Board of Commissioners on March 5, 2013, and March 19, 2013, respectively, to rezone approximately 2..091 acres located on the northwesterly side of Cooper Lake Road and the easterly side of Weaver Street (being 2025 Weaver Street and 2105 Cooper Lake Road) (hereinafter the "Property" or the "Subject Property") to the Office and Institutional ("OI") zoning category. The purpose of the rezoning of the Subject Property is to allow for the expansion of its existing day school program. Applicant's day school program accommodates grades preschool through 5<sup>th</sup> grade and is located at its main Church campus at 2160 Cooper Lake Road. The proposed expansion of the day school program would allow Applicant to add grades 6<sup>th</sup> through 8<sup>th</sup>.