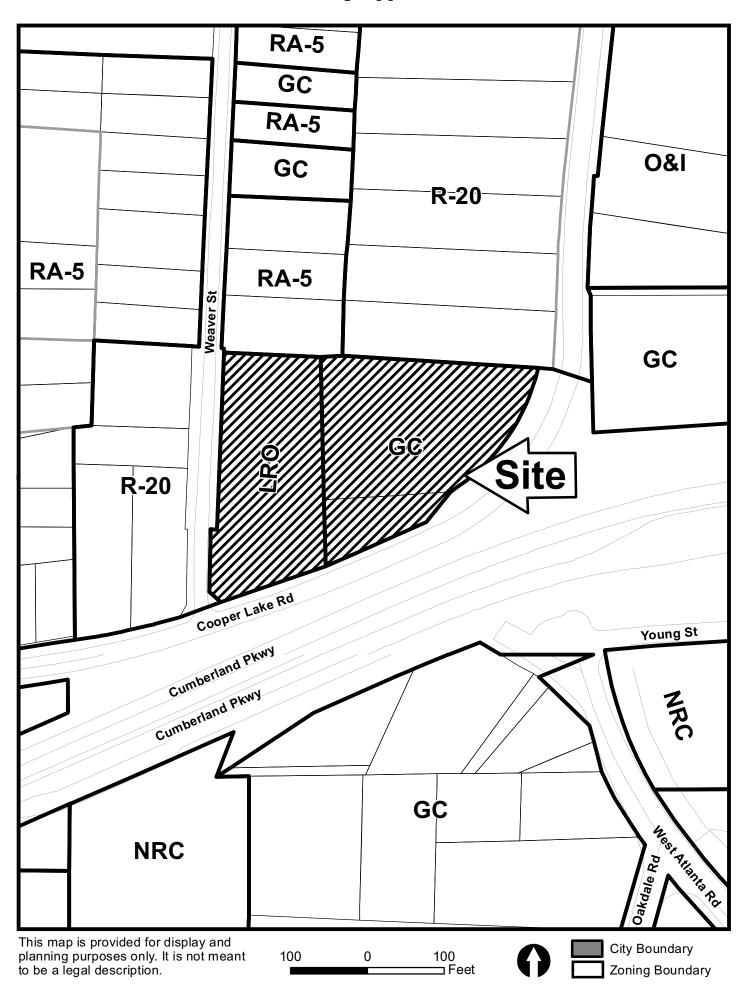

| APPLICANT:                                    | St. Benedict's Episcopal Church, LLC |                                         | opal Church, LLC      | PETITION No.:                      | V-47              |  |  |  |  |
|-----------------------------------------------|--------------------------------------|-----------------------------------------|-----------------------|------------------------------------|-------------------|--|--|--|--|
| PHONE:                                        | HONE: 678-279-4300                   |                                         |                       | DATE OF HEARING:                   | 04-10-13          |  |  |  |  |
| REPRESENTATIVE: John H. Moore                 |                                      | ore                                     | PRESENT ZONING:       | LRO, GC                            |                   |  |  |  |  |
| PHONE:                                        |                                      | 770-429-14                              | 99                    | LAND LOT(S):                       | 694               |  |  |  |  |
| THE RELIANT INCO.                             |                                      | ving C. Hoffman and Haynes rading, Inc. |                       | DISTRICT:                          | 17                |  |  |  |  |
| PROPERTY LOCATION: On the northeast corner of |                                      |                                         | northeast corner of   | SIZE OF TRACT:                     | 2.09 acres        |  |  |  |  |
| Cooper Lake Road and Weaver Street            |                                      |                                         |                       | COMMISSION DISTRICT:               | 2                 |  |  |  |  |
| (2025, 2105 Coop                              | per Lak                              | e Road).                                |                       |                                    |                   |  |  |  |  |
| TYPE OF VAR                                   | IANCE                                | : Waive the                             | e minimum lot size fo | or a private school of general and | special education |  |  |  |  |
| from the required                             | 5 acres                              | s to 2.09 acres                         |                       |                                    |                   |  |  |  |  |
| OPPOSITION: No. OPPOSED PETITION No SPOKESMAN |                                      |                                         |                       |                                    |                   |  |  |  |  |

Applicant filed an Application for Rezoning, being Z-11 (2013), which is scheduled for hearings before the Cobb County Planning Commission and the Cobb County Board of Commissioners on March 5, 2013, and March 19, 2013, respectively, to rezone approximately 2..091 acres located on the northwesterly side of Cooper Lake Road and the easterly side of Weaver Street (being 2025 Weaver Street and 2105 Cooper Lake Road) (hereinafter the "Property" or the "Subject Property") to the Office and Institutional ("OI") zoning category. The purpose of the rezoning of the Subject Property is to allow for the expansion of its existing day school program. Applicant's day school program accommodates grades preschool through 5<sup>th</sup> grade and is located at its main Church campus at 2160 Cooper Lake Road. The proposed expansion of the day school program would allow Applicant to add grades 6<sup>th</sup> through 8<sup>th</sup>.