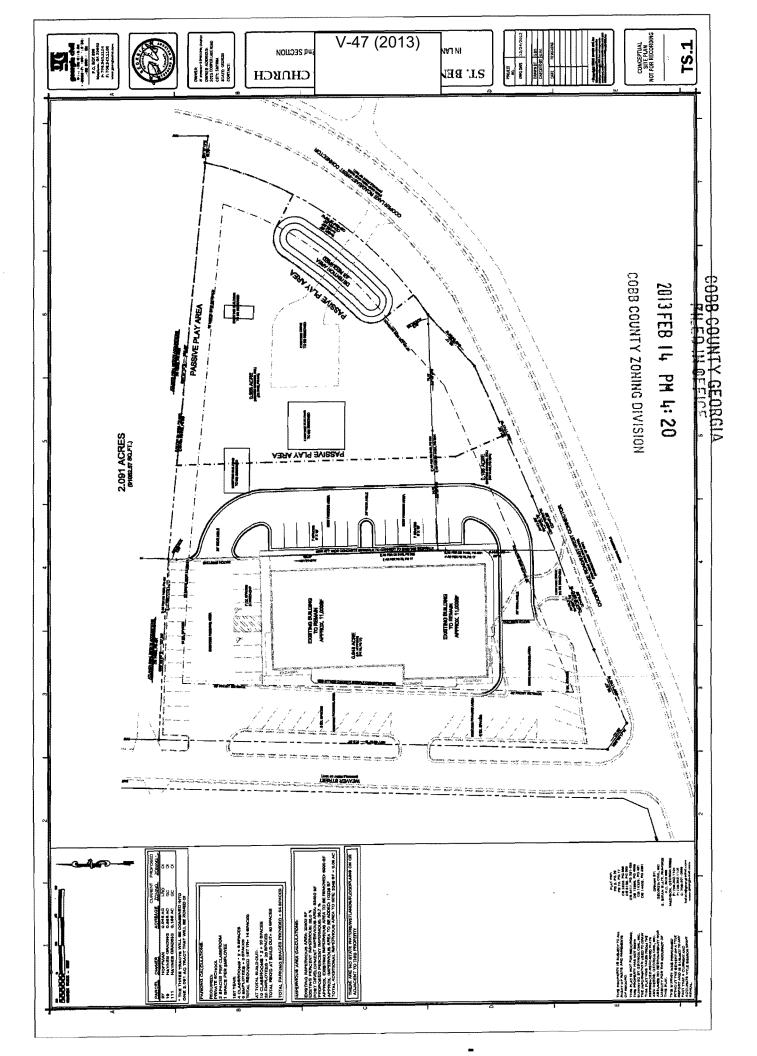

| APPLICANT:                                    | St. Benedict's Episcopal Church, LLC |                                         | opal Church, LLC      | PETITION No.:                      | V-47              |  |  |  |  |
|-----------------------------------------------|--------------------------------------|-----------------------------------------|-----------------------|------------------------------------|-------------------|--|--|--|--|
| PHONE:                                        | HONE: 678-279-4300                   |                                         |                       | DATE OF HEARING:                   | 04-10-13          |  |  |  |  |
| REPRESENTATIVE: John H. Moore                 |                                      | ore                                     | PRESENT ZONING:       | LRO, GC                            |                   |  |  |  |  |
| PHONE:                                        |                                      | 770-429-14                              | 99                    | LAND LOT(S):                       | 694               |  |  |  |  |
| THE RELIANT INCO.                             |                                      | ving C. Hoffman and Haynes rading, Inc. |                       | DISTRICT:                          | 17                |  |  |  |  |
| PROPERTY LOCATION: On the northeast corner of |                                      |                                         | northeast corner of   | SIZE OF TRACT:                     | 2.09 acres        |  |  |  |  |
| Cooper Lake Road and Weaver Street            |                                      |                                         |                       | COMMISSION DISTRICT:               | 2                 |  |  |  |  |
| (2025, 2105 Coop                              | per Lak                              | e Road).                                |                       |                                    |                   |  |  |  |  |
| TYPE OF VAR                                   | IANCE                                | : Waive the                             | e minimum lot size fo | or a private school of general and | special education |  |  |  |  |
| from the required                             | 5 acres                              | s to 2.09 acres                         |                       |                                    |                   |  |  |  |  |
| OPPOSITION: No. OPPOSED PETITION No SPOKESMAN |                                      |                                         |                       |                                    |                   |  |  |  |  |

Applicant filed an Application for Rezoning, being Z-11 (2013), which is scheduled for hearings before the Cobb County Planning Commission and the Cobb County Board of Commissioners on March 5, 2013, and March 19, 2013, respectively, to rezone approximately 2..091 acres located on the northwesterly side of Cooper Lake Road and the easterly side of Weaver Street (being 2025 Weaver Street and 2105 Cooper Lake Road) (hereinafter the "Property" or the "Subject Property") to the Office and Institutional ("OI") zoning category. The purpose of the rezoning of the Subject Property is to allow for the expansion of its existing day school program. Applicant's day school program accommodates grades preschool through 5<sup>th</sup> grade and is located at its main Church campus at 2160 Cooper Lake Road. The proposed expansion of the day school program would allow Applicant to add grades 6<sup>th</sup> through 8<sup>th</sup>.

Applicant, by this Application for Variance, seeks a waiver of the minimum five-acre requirement in order to accommodate the proposed expansion of its day school program on the Subject Property. By waiving the minimum acreage requirement, Applicant can expand its program to better serve not only its Church members, but children and families in the community.