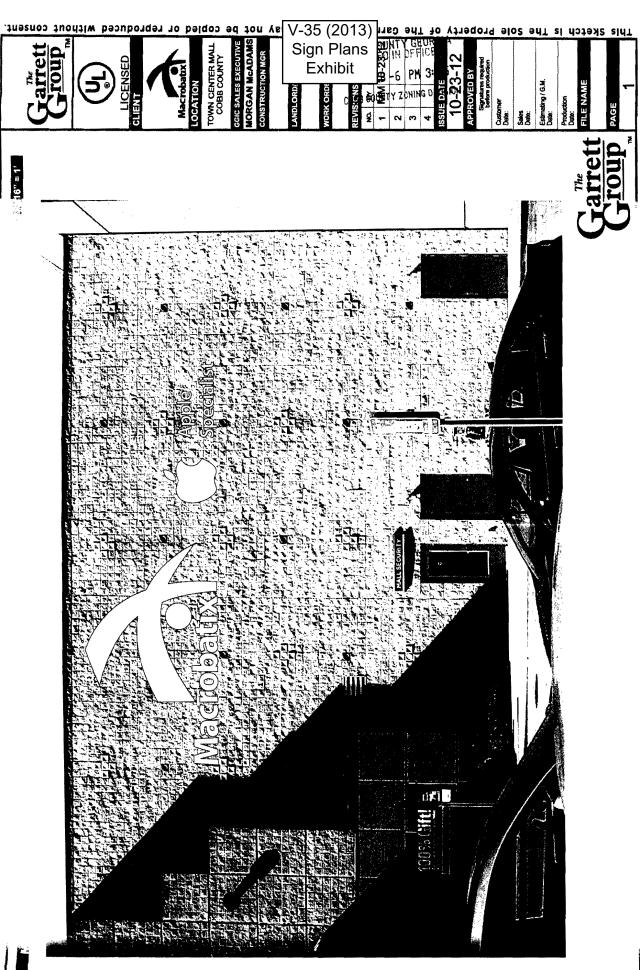

CHANNEL LETTERS AND LOGO TO HAVE .063 PRE-PAINTED WHITE ALUMINUM

54" H X 143" W INTERNALLY ILLUMINATED SIGN

13 1/3" H X 6" DEEP CHANNEL LETTERS

COPY TO READ Apple Specialist

BACKS AND .050 PRE-PAINTED BLACK ALUMINUM RETURNS 6" DEEP

LETTERS TO BE LED LIT WITH WHITE LEDS FACES WILL BE 3/16" 2447 WHITE ACRYLIC

Estimating / G.M. Date:

Sales Date:

THE GARRETT GROUP INTERNATIONAL CORP., 450 WILBANKS DRIVE, SUITE A, BALLGROUND, GA. 30107, 770-720-7446 OR 877-222-5860, www.ggic.net