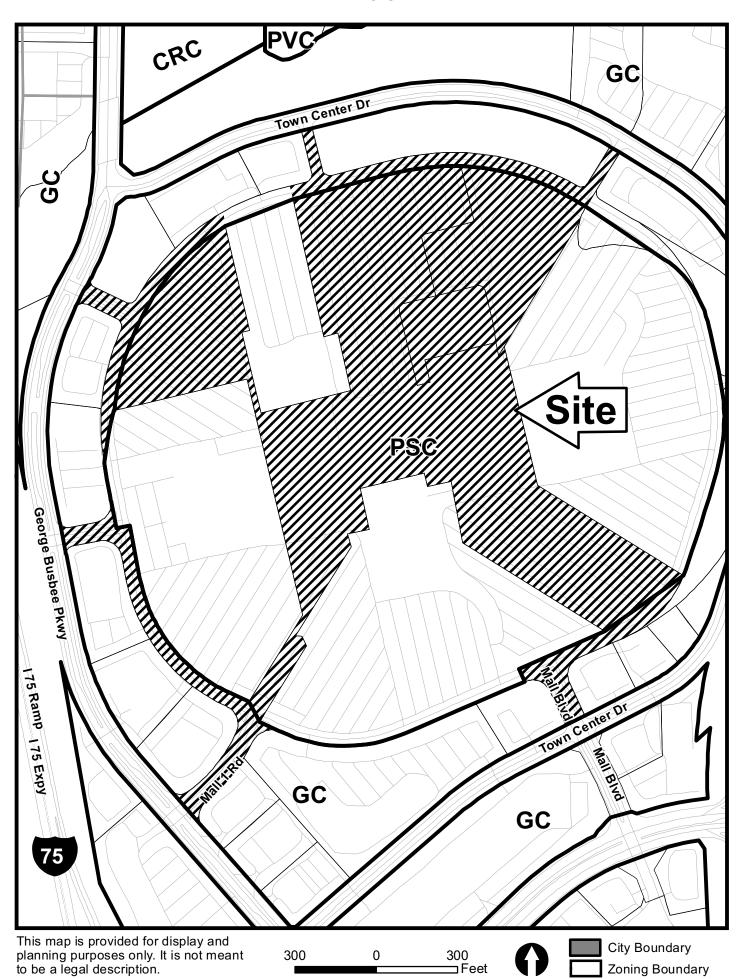

| <b>APPLICANT:</b>                                     | Macrobatix                            | PETITION No.:                   | V-35               |
|-------------------------------------------------------|---------------------------------------|---------------------------------|--------------------|
| PHONE:                                                | 770-847-9999                          | DATE OF HEARING:                | 04-10-2013         |
| REPRESENTA                                            | TIVE: Morgan McAdams                  | PRESENT ZONING:                 | PSC                |
| PHONE:                                                | 770-720-7446                          | LAND LOT(S):                    | 573, 574, 579, 580 |
| TITLEHOLDE                                            | R: Town Center at Cobb, LLC           | DISTRICT:                       | 16                 |
| PROPERTY LO                                           | OCATION: North of Ernest Barrett      | SIZE OF TRACT:                  | 35.22 acres        |
| Parkway, between George Busbee Parkway and Interstate |                                       | COMMISSION DISTRICT:            | 3                  |
| 575 (400 Ernest I                                     | Barrett Parkway).                     |                                 |                    |
| TYPE OF VAR                                           | IANCE: Increase the square footage of | a wall sign above the maximum a | allowed.           |
|                                                       |                                       |                                 |                    |