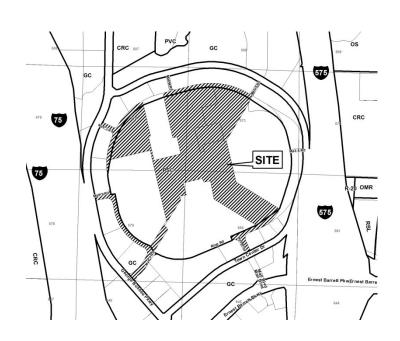

| <b>APPLICANT:</b>                                     | Macrobatix                            | PETITION No.:                   | V-35               |
|-------------------------------------------------------|---------------------------------------|---------------------------------|--------------------|
| PHONE:                                                | 770-847-9999                          | DATE OF HEARING:                | 04-10-2013         |
| REPRESENTA                                            | TIVE: Morgan McAdams                  | PRESENT ZONING:                 | PSC                |
| PHONE:                                                | 770-720-7446                          | LAND LOT(S):                    | 573, 574, 579, 580 |
| TITLEHOLDE                                            | R: Town Center at Cobb, LLC           | DISTRICT:                       | 16                 |
| PROPERTY LO                                           | OCATION: North of Ernest Barrett      | SIZE OF TRACT:                  | 35.22 acres        |
| Parkway, between George Busbee Parkway and Interstate |                                       | COMMISSION DISTRICT:            | 3                  |
| 575 (400 Ernest I                                     | Barrett Parkway).                     |                                 |                    |
| TYPE OF VAR                                           | IANCE: Increase the square footage of | a wall sign above the maximum a | allowed.           |
|                                                       |                                       |                                 |                    |