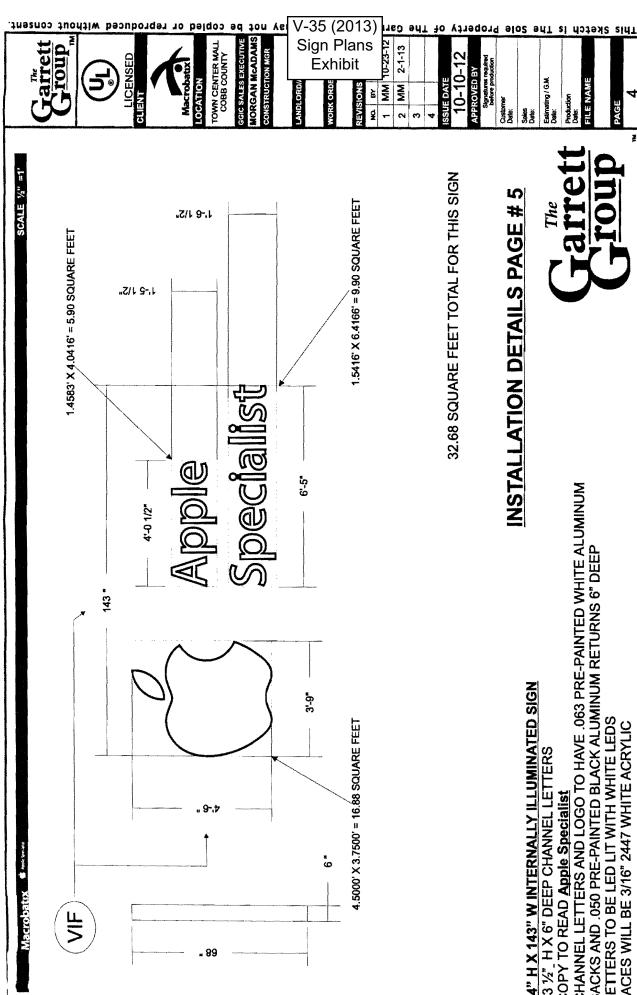

## **THIS**

**PAGE** 

INTENTIONALLY

LEFT

BLANK

THE GARRETT GROUP INTERNATIONAL CORP., 450 WILBANKS DRIVE, SUITE A, BALLGROUND, GA. 30107, 770-720-7446 OR 877-222-5860, www.ggic.net

INSTALLATION DETAILS PAGE # 5

CHANNEL LETTERS AND LOGO TO HAVE .063 PRE-PAINTED WHITE ALUMINUM

54" H X 143" W INTERNALLY ILLUMINATED SIGN

13 1/3" H X 6" DEEP CHANNEL LETTERS

COPY TO READ Apple Specialist

BACKS AND .050 PRE-PAINTED BLACK ALUMINUM RETURNS 6" DEEP

LETTERS TO BE LED LIT WITH WHITE LEDS FACES WILL BE 3/16" 2447 WHITE ACRYLIC

Estimating / G.M. Date:

Sales Date:

THE GARRETT GROUP INTERNATIONAL CORP., 450 WILBANKS DRIVE, SUITE A, BALLGROUND, GA. 30107, 770-720-7446 OR 877-222-5860, www.ggic.net