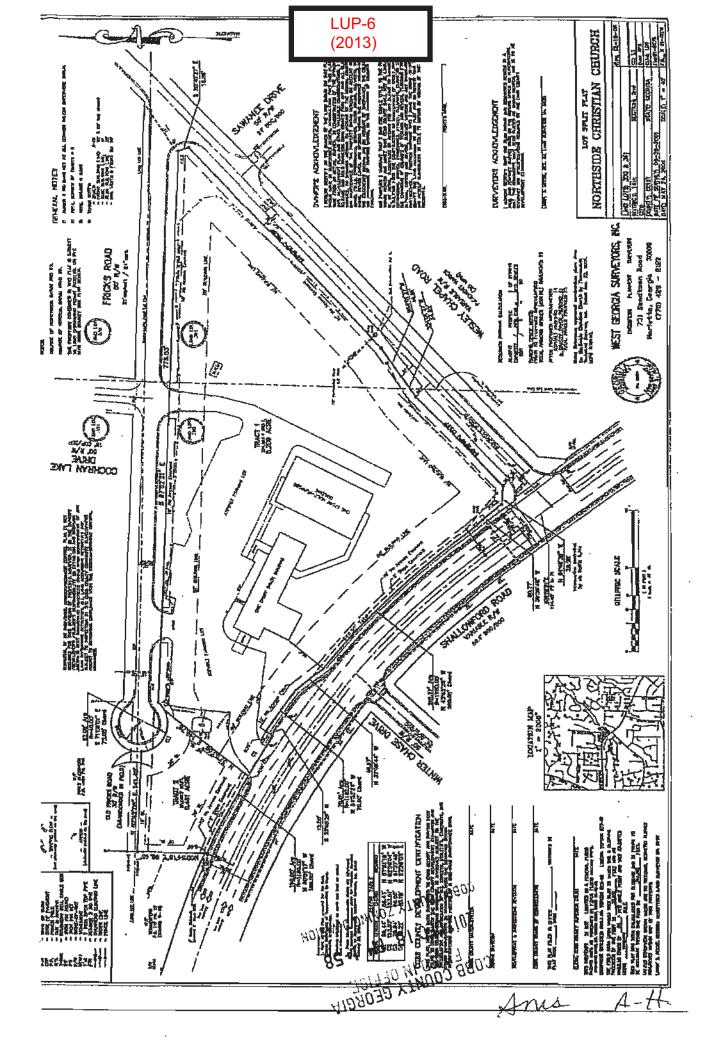

| APPLICANT: One World Spiritual Center                     | PETITION NO:        | LUP-6           |
|-----------------------------------------------------------|---------------------|-----------------|
| (808) 282-4899                                            | HEARING DATE (PC):  | 03-05-13        |
| REPRESENTATIVE: Danielle Pearl                            | HEARING DATE (BOC): | 03-19-13        |
| (808) 282-4899                                            | PRESENT ZONING:     | R-20            |
| TITLEHOLDER: Northwest Christian Church, Inc.             |                     |                 |
|                                                           | PROPOSED ZONING:    | Land Use Permit |
| PROPERTY LOCATION: North intersection of Shallowford Road |                     | (Renewal)       |
| and Wesley Chapel Road, south side of Fricks Road         | PROPOSED USE:       | Childcare       |
| (3535 Shallowford Road).                                  |                     |                 |
| ACCESS TO PROPERTY: Shallowford Road and Fricks Road      | SIZE OF TRACT:      | 5.2 acres       |
|                                                           | DISTRICT:           | 16              |
| PHYSICAL CHARACTERISTICS TO SITE: One (1) story           | LAND LOT(S):        | 390             |
| sanctuary and adjoining multi-use building                | PARCEL(S):          | 1               |
|                                                           | TAXES: PAID X D     | UE              |
| CONTIGUOUS ZONING/DEVELOPMENT                             | COMMISSION DISTRICT | T: _3           |

# LUP-6

This map is provided for display and planning purposes only. It is not meant to be a legal description.

| <b>APPLICANT:</b>                                                                             | One World                                                                     | Spiritual Center                                                                                                                                                                                     | PETITION NO.:                                                                                                                       | LUP-6                                                                                                                           |
|-----------------------------------------------------------------------------------------------|-------------------------------------------------------------------------------|------------------------------------------------------------------------------------------------------------------------------------------------------------------------------------------------------|-------------------------------------------------------------------------------------------------------------------------------------|---------------------------------------------------------------------------------------------------------------------------------|
| PRESENT ZON                                                                                   | ING: R-20                                                                     |                                                                                                                                                                                                      | <b>PETITION FOR:</b>                                                                                                                | LUP                                                                                                                             |
| * * * * * * * * *                                                                             | * * * * * * *                                                                 | * * * * * * * * * * * * * * * * * * * *                                                                                                                                                              | * * * * * * * * * * * * * *                                                                                                         | * * * * * * * * * * *                                                                                                           |
| ZONING COM                                                                                    | MFNTS.                                                                        | Staff Member Responsib                                                                                                                                                                               | le• Donald Wells                                                                                                                    |                                                                                                                                 |
| ZOMING COM                                                                                    | WIETTIS:                                                                      | _ Stan Member Responsib                                                                                                                                                                              | Donard Wens                                                                                                                         |                                                                                                                                 |
| childcare learning necessary for the PI public institution supported by the childcare center. | ng center on center to take tional on the <i>Plan</i> . The commonday through | renew a Temporary Land U church property that is zone on children from non church Cobb County Comprehensi enter anticipates one (1) to fingh Friday 6:30 a.m. to 6:15 rives and parking lot can hand | ed R-20 single-family resent members. Located within ve Plan, uses such as chuive (5) employees and or vep.m. with approximately 24 | idential. The LUP is<br>n an area delineated as<br>rches and the like are<br>olunteers operating the<br>4 children each day. It |
| Historic Preserv                                                                              |                                                                               |                                                                                                                                                                                                      |                                                                                                                                     |                                                                                                                                 |
|                                                                                               |                                                                               | ******                                                                                                                                                                                               | *****                                                                                                                               | * * * * * * * * * * *                                                                                                           |
| WATER & SEV                                                                                   | VER COMM                                                                      | IENIS:                                                                                                                                                                                               |                                                                                                                                     |                                                                                                                                 |
| No comments.                                                                                  |                                                                               |                                                                                                                                                                                                      |                                                                                                                                     |                                                                                                                                 |
| * * * * * * * * *                                                                             | * * * * * * * *                                                               | * * * * * * * * * * * * * * * *                                                                                                                                                                      | * * * * * * * * * * * * * * * *                                                                                                     | * * * * * * * * * *                                                                                                             |
| TRAFFIC COM                                                                                   | IMENTS:                                                                       |                                                                                                                                                                                                      |                                                                                                                                     |                                                                                                                                 |
| Recommend an i                                                                                | nternal circul                                                                | ation plan be submitted to Co                                                                                                                                                                        | obb County DOT for review                                                                                                           | and approval.                                                                                                                   |
| Recommend appliproject improvem                                                               |                                                                               | ired to meet all Cobb County                                                                                                                                                                         | Development Standards an                                                                                                            | d Ordinances related to                                                                                                         |
| * * * * * * * * *                                                                             | * * * * * * * *                                                               | * * * * * * * * * * * * * * * *                                                                                                                                                                      | * * * * * * * * * * * * * * * *                                                                                                     | * * * * * * * * * *                                                                                                             |
| FIRE COMME                                                                                    | NTC.                                                                          |                                                                                                                                                                                                      |                                                                                                                                     |                                                                                                                                 |

#### LUP-6 ONE WORLD SPIRITUAL CENTER

The applicant is requesting to renew a Temporary Land Use Permit (LUP) in order to continue to operate a childcare learning center on church property that is zoned R-20 single-family residential. The LUP is necessary for the center to take on children from non church members. Located within an area delineated as PI public institutional on the *Cobb County Comprehensive Plan*, uses such as churches and the like are supported by the *Plan*. The applicant's proposal includes one (1) to five (5) employees/volunteers operating the childcare center Monday through Friday 6:30 a.m. to 6:15 p.m. with approximately 24 children each day. The applicant's proposal will reduce the children and increase the hours of operation from the previous LUP approved. It is proposed that the existing drives and parking lot can handle the drop off and pick up traffic for the center. Based on the above analysis, Staff recommends **APPROVAL** of the applicant's request for 12 months subject to: