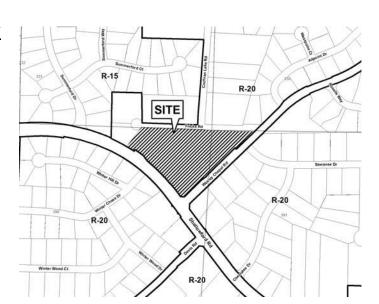

| APPLICANT: One World Spiritual Center                     | PETITION NO:        | LUP-6           |
|-----------------------------------------------------------|---------------------|-----------------|
| (808) 282-4899                                            | HEARING DATE (PC):  | 03-05-13        |
| REPRESENTATIVE: Danielle Pearl                            | HEARING DATE (BOC): | 03-19-13        |
| (808) 282-4899                                            | PRESENT ZONING:     | R-20            |
| TITLEHOLDER: Northwest Christian Church, Inc.             |                     |                 |
|                                                           | PROPOSED ZONING:    | Land Use Permit |
| PROPERTY LOCATION: North intersection of Shallowford Road |                     | (Renewal)       |
| and Wesley Chapel Road, south side of Fricks Road         | PROPOSED USE:       | Childcare       |
| (3535 Shallowford Road).                                  |                     |                 |
| ACCESS TO PROPERTY: Shallowford Road and Fricks Road      | SIZE OF TRACT:      | 5.2 acres       |
|                                                           | DISTRICT:           | 16              |
| PHYSICAL CHARACTERISTICS TO SITE: One (1) story           | LAND LOT(S):        | 390             |
| sanctuary and adjoining multi-use building                | PARCEL(S):          | 1               |
|                                                           | TAXES: PAID X D     | UE              |
| CONTIGUOUS ZONING/DEVELOPMENT                             | COMMISSION DISTRICT | T: _3           |

# LUP-6

This map is provided for display and planning purposes only. It is not meant to be a legal description.

| <b>APPLICANT:</b>                                                                             | One World                                                                     | Spiritual Center                                                                                                                                                                                     | PETITION NO.:                                                                                                                       | LUP-6                                                                                                                           |
|-----------------------------------------------------------------------------------------------|-------------------------------------------------------------------------------|------------------------------------------------------------------------------------------------------------------------------------------------------------------------------------------------------|-------------------------------------------------------------------------------------------------------------------------------------|---------------------------------------------------------------------------------------------------------------------------------|
| PRESENT ZON                                                                                   | ING: R-20                                                                     |                                                                                                                                                                                                      | <b>PETITION FOR:</b>                                                                                                                | LUP                                                                                                                             |
| * * * * * * * * *                                                                             | * * * * * * *                                                                 | * * * * * * * * * * * * * * * * * * * *                                                                                                                                                              | * * * * * * * * * * * * * *                                                                                                         | * * * * * * * * * * *                                                                                                           |
| ZONING COM                                                                                    | MFNTS.                                                                        | Staff Member Responsib                                                                                                                                                                               | le• Donald Wells                                                                                                                    |                                                                                                                                 |
| ZOMING COM                                                                                    | WIETTIS:                                                                      | _ Stan Member Responsib                                                                                                                                                                              | Donard Wens                                                                                                                         |                                                                                                                                 |
| childcare learning necessary for the PI public institution supported by the childcare center. | ng center on center to take tional on the <i>Plan</i> . The commonday through | renew a Temporary Land U church property that is zone on children from non church Cobb County Comprehensi enter anticipates one (1) to fingh Friday 6:30 a.m. to 6:15 rives and parking lot can hand | ed R-20 single-family resent members. Located within ve Plan, uses such as chuive (5) employees and or vep.m. with approximately 24 | idential. The LUP is<br>n an area delineated as<br>rches and the like are<br>olunteers operating the<br>4 children each day. It |
| Historic Preserv                                                                              |                                                                               |                                                                                                                                                                                                      |                                                                                                                                     |                                                                                                                                 |
|                                                                                               |                                                                               | ******                                                                                                                                                                                               | *****                                                                                                                               | * * * * * * * * * * *                                                                                                           |
| WATER & SEV                                                                                   | VER COMM                                                                      | IENIS:                                                                                                                                                                                               |                                                                                                                                     |                                                                                                                                 |
| No comments.                                                                                  |                                                                               |                                                                                                                                                                                                      |                                                                                                                                     |                                                                                                                                 |
| * * * * * * * * *                                                                             | * * * * * * * *                                                               | * * * * * * * * * * * * * * * *                                                                                                                                                                      | * * * * * * * * * * * * * * * *                                                                                                     | * * * * * * * * * *                                                                                                             |
| TRAFFIC COM                                                                                   | IMENTS:                                                                       |                                                                                                                                                                                                      |                                                                                                                                     |                                                                                                                                 |
| Recommend an i                                                                                | nternal circul                                                                | ation plan be submitted to Co                                                                                                                                                                        | obb County DOT for review                                                                                                           | and approval.                                                                                                                   |
| Recommend appliproject improvem                                                               |                                                                               | ired to meet all Cobb County                                                                                                                                                                         | Development Standards an                                                                                                            | d Ordinances related to                                                                                                         |
| * * * * * * * * *                                                                             | * * * * * * * *                                                               | * * * * * * * * * * * * * * * *                                                                                                                                                                      | * * * * * * * * * * * * * * * *                                                                                                     | * * * * * * * * * *                                                                                                             |
| FIRE COMME                                                                                    | NTC.                                                                          |                                                                                                                                                                                                      |                                                                                                                                     |                                                                                                                                 |

#### LUP-6 ONE WORLD SPIRITUAL CENTER

The applicant is requesting to renew a Temporary Land Use Permit (LUP) in order to continue to operate a childcare learning center on church property that is zoned R-20 single-family residential. The LUP is necessary for the center to take on children from non church members. Located within an area delineated as PI public institutional on the *Cobb County Comprehensive Plan*, uses such as churches and the like are supported by the *Plan*. The applicant's proposal includes one (1) to five (5) employees/volunteers operating the childcare center Monday through Friday 6:30 a.m. to 6:15 p.m. with approximately 24 children each day. The applicant's proposal will reduce the children and increase the hours of operation from the previous LUP approved. It is proposed that the existing drives and parking lot can handle the drop off and pick up traffic for the center. Based on the above analysis, Staff recommends **APPROVAL** of the applicant's request for 12 months subject to: