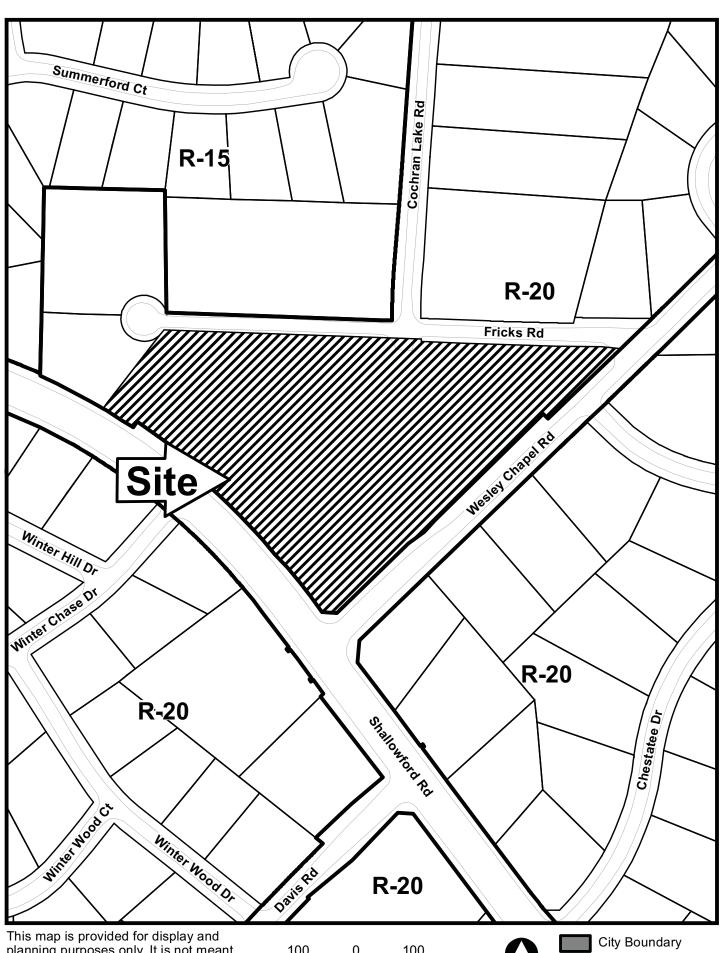

| APPLICANT: One World Spiritual Center                     | PETITION NO:        | LUP-6           |
|-----------------------------------------------------------|---------------------|-----------------|
| (808) 282-4899                                            | HEARING DATE (PC):  | 03-05-13        |
| REPRESENTATIVE: Danielle Pearl                            | HEARING DATE (BOC): | 03-19-13        |
| (808) 282-4899                                            | PRESENT ZONING:     | R-20            |
| TITLEHOLDER: Northwest Christian Church, Inc.             |                     |                 |
|                                                           | PROPOSED ZONING:    | Land Use Permit |
| PROPERTY LOCATION: North intersection of Shallowford Road |                     | (Renewal)       |
| and Wesley Chapel Road, south side of Fricks Road         | PROPOSED USE:       | Childcare       |
| (3535 Shallowford Road).                                  |                     |                 |
| ACCESS TO PROPERTY: Shallowford Road and Fricks Road      | SIZE OF TRACT:      | 5.2 acres       |
|                                                           | DISTRICT:           | 16              |
| PHYSICAL CHARACTERISTICS TO SITE: One (1) story           | LAND LOT(S):        | 390             |
| sanctuary and adjoining multi-use building                | PARCEL(S):          | 1               |
|                                                           | TAXES: PAID X D     | UE              |
| CONTIGUOUS ZONING/DEVELOPMENT                             | COMMISSION DISTRICT | T: _3           |

# LUP-6

This map is provided for display and planning purposes only. It is not meant to be a legal description.

| <b>APPLICANT:</b>                                                                             | One World                                                                     | Spiritual Center                                                                                                                                                                                     | PETITION NO.:                                                                                                                       | LUP-6                                                                                                                           |
|-----------------------------------------------------------------------------------------------|-------------------------------------------------------------------------------|------------------------------------------------------------------------------------------------------------------------------------------------------------------------------------------------------|-------------------------------------------------------------------------------------------------------------------------------------|---------------------------------------------------------------------------------------------------------------------------------|
| PRESENT ZON                                                                                   | ING: R-20                                                                     |                                                                                                                                                                                                      | <b>PETITION FOR:</b>                                                                                                                | LUP                                                                                                                             |
| * * * * * * * * *                                                                             | * * * * * * *                                                                 | * * * * * * * * * * * * * * * * * * * *                                                                                                                                                              | * * * * * * * * * * * * * *                                                                                                         | * * * * * * * * * * *                                                                                                           |
| ZONING COM                                                                                    | MFNTS.                                                                        | Staff Member Responsib                                                                                                                                                                               | le• Donald Wells                                                                                                                    |                                                                                                                                 |
| ZOMING COM                                                                                    | WIETTIS:                                                                      | _ Stan Member Responsib                                                                                                                                                                              | Donard Wens                                                                                                                         |                                                                                                                                 |
| childcare learning necessary for the PI public institution supported by the childcare center. | ng center on center to take tional on the <i>Plan</i> . The commonday through | renew a Temporary Land U church property that is zone on children from non church Cobb County Comprehensi enter anticipates one (1) to fingh Friday 6:30 a.m. to 6:15 rives and parking lot can hand | ed R-20 single-family resent members. Located within ve Plan, uses such as chuive (5) employees and or vep.m. with approximately 24 | idential. The LUP is<br>n an area delineated as<br>rches and the like are<br>olunteers operating the<br>4 children each day. It |
| Historic Preserv                                                                              |                                                                               |                                                                                                                                                                                                      |                                                                                                                                     |                                                                                                                                 |
|                                                                                               |                                                                               | ******                                                                                                                                                                                               | *****                                                                                                                               | * * * * * * * * * * *                                                                                                           |
| WATER & SEV                                                                                   | VER COMM                                                                      | IENIS:                                                                                                                                                                                               |                                                                                                                                     |                                                                                                                                 |
| No comments.                                                                                  |                                                                               |                                                                                                                                                                                                      |                                                                                                                                     |                                                                                                                                 |
| * * * * * * * * *                                                                             | * * * * * * * *                                                               | * * * * * * * * * * * * * * * *                                                                                                                                                                      | * * * * * * * * * * * * * * * *                                                                                                     | * * * * * * * * * *                                                                                                             |
| TRAFFIC COM                                                                                   | IMENTS:                                                                       |                                                                                                                                                                                                      |                                                                                                                                     |                                                                                                                                 |
| Recommend an i                                                                                | nternal circul                                                                | ation plan be submitted to Co                                                                                                                                                                        | obb County DOT for review                                                                                                           | and approval.                                                                                                                   |
| Recommend appliproject improvem                                                               |                                                                               | ired to meet all Cobb County                                                                                                                                                                         | Development Standards an                                                                                                            | d Ordinances related to                                                                                                         |
| * * * * * * * * *                                                                             | * * * * * * * *                                                               | * * * * * * * * * * * * * * * *                                                                                                                                                                      | * * * * * * * * * * * * * * * *                                                                                                     | * * * * * * * * * *                                                                                                             |
| FIRE COMME                                                                                    | NTC.                                                                          |                                                                                                                                                                                                      |                                                                                                                                     |                                                                                                                                 |

#### LUP-6 ONE WORLD SPIRITUAL CENTER

The applicant is requesting to renew a Temporary Land Use Permit (LUP) in order to continue to operate a childcare learning center on church property that is zoned R-20 single-family residential. The LUP is necessary for the center to take on children from non church members. Located within an area delineated as PI public institutional on the *Cobb County Comprehensive Plan*, uses such as churches and the like are supported by the *Plan*. The applicant's proposal includes one (1) to five (5) employees/volunteers operating the childcare center Monday through Friday 6:30 a.m. to 6:15 p.m. with approximately 24 children each day. The applicant's proposal will reduce the children and increase the hours of operation from the previous LUP approved. It is proposed that the existing drives and parking lot can handle the drop off and pick up traffic for the center. Based on the above analysis, Staff recommends **APPROVAL** of the applicant's request for 12 months subject to: