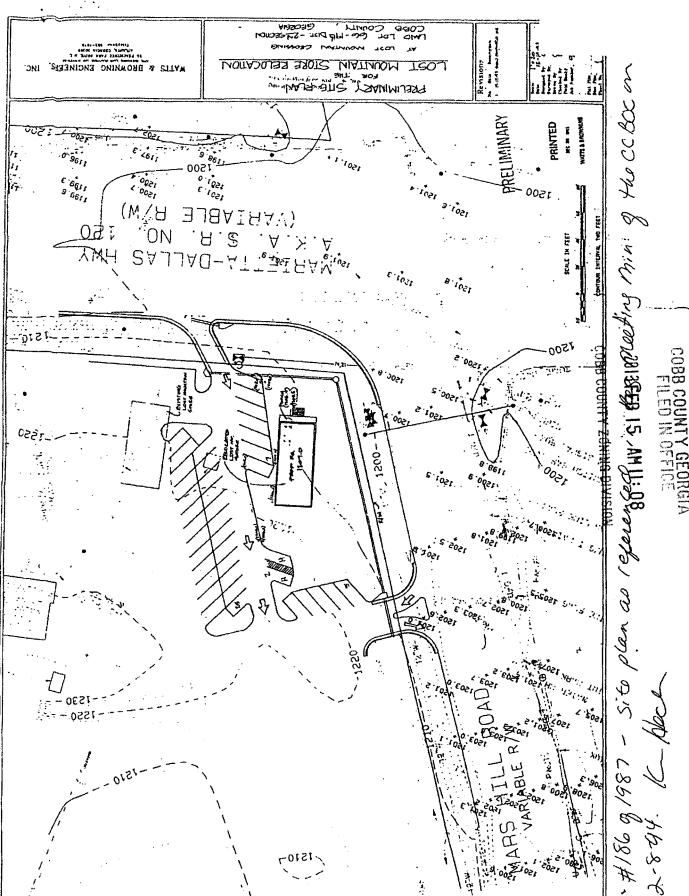

#### **PURPOSE**

To consider a site plan amendment for McDonalds USA regarding rezoning application #186 of 1988 (George S. Morgan Development Company, Inc.), for property located at the southeasterly intersection of Lost Mountain Road and Dallas Highway in Land Lot 65, 66 and 83 of the 19<sup>th</sup> District.

#### BACKGROUND

The subject property was approved site plan specific to the General Commercial (GC) zoning district in 1987. The property currently has a McDonalds and a convenience store with fuel sales on it. The applicant would like to amend the approved site plan to allow the building and property to be renovated and upgraded. The owners will install a double drive thru for the McDonald's, restripe the parking lot & drive aisle, and install new landscaping around the building. If approved, all previous zoning stipulations would remain in effect.

#### **ATTACHMENTS**

Other Business application, proposed site plan and zoning stipulations.