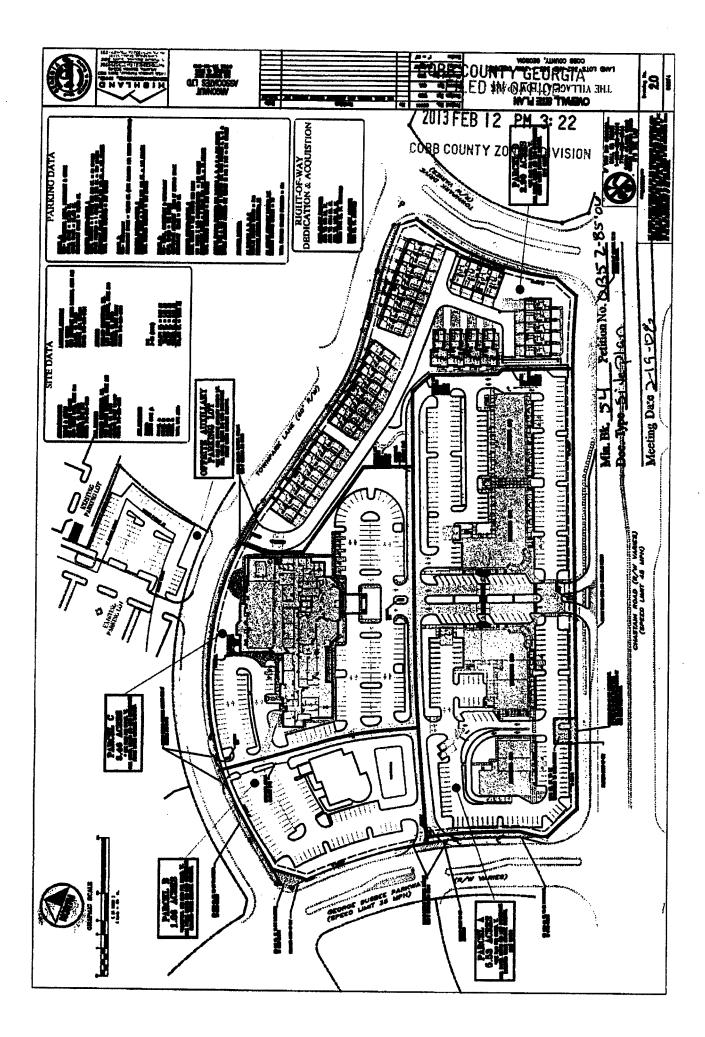

#### **PURPOSE**

To consider a site plan amendment for Taylor & Mathis, Inc. regarding rezoning application Z-85 of 2006 (Taylor & Mathis, Inc.), for property located on the north side of Chastain Road and the south side of Townpark Lane, between George Busbee Parkway and Townpark Drive in Land Lot 362 and 363 of the 16<sup>th</sup> District.

#### **BACKGROUND**

The subject property was approved site plan specific to the Urban Village Commercial (UVC) zoning district in 2006 for a mixed use development. The applicant would like to amend the approved site plan to allow an 8,500 square foot retail building on parcel "B", which was previously approved to be an 8,000 square foot to 13,000 square foot restaurant. The applicant would also like to amend the number of parking spaces from 601 parking spaces to 617 parking spaces. The increased number of parking spaces is needed due to the success of the businesses along Chastain Road. Lastly, the applicant would like to amend the site plan to take the water quality pond from parcel "B" and place it on its own lot. If approved, all previous zoning stipulations would remain in effect.

#### **ATTACHMENTS**

Other Business application, proposed site plan and zoning stipulations.

(Site Plan and Stipulation Amendment)