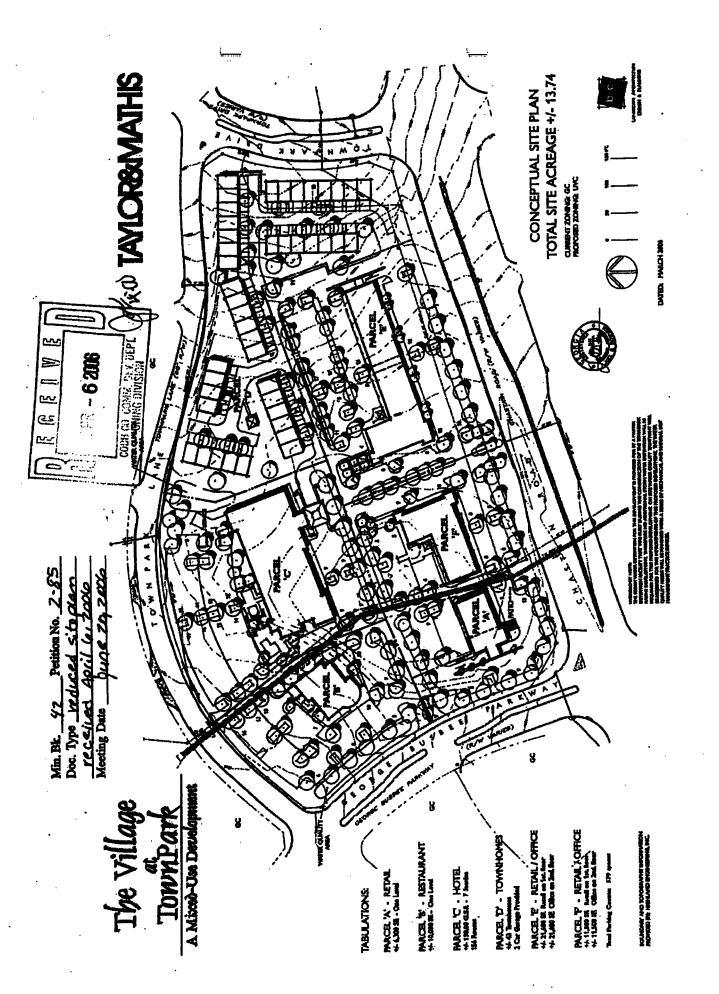

#### **PURPOSE**

To consider a site plan amendment for Taylor & Mathis, Inc. regarding rezoning application Z-85 of 2006 (Taylor & Mathis, Inc.), for property located on the north side of Chastain Road and the south side of Townpark Lane, between George Busbee Parkway and Townpark Drive in Land Lot 362 and 363 of the 16<sup>th</sup> District.

#### **BACKGROUND**

The subject property was approved site plan specific to the Urban Village Commercial (UVC) zoning district in 2006 for a mixed use development. The applicant would like to amend the approved site plan to allow an 8,500 square foot retail building on parcel "B", which was previously approved to be an 8,000 square foot to 13,000 square foot restaurant. The applicant would also like to amend the number of parking spaces from 601 parking spaces to 617 parking spaces. The increased number of parking spaces is needed due to the success of the businesses along Chastain Road. Lastly, the applicant would like to amend the site plan to take the water quality pond from parcel "B" and place it on its own lot. If approved, all previous zoning stipulations would remain in effect.

#### **ATTACHMENTS**

Other Business application, proposed site plan and zoning stipulations.

(Site Plan and Stipulation Amendment)