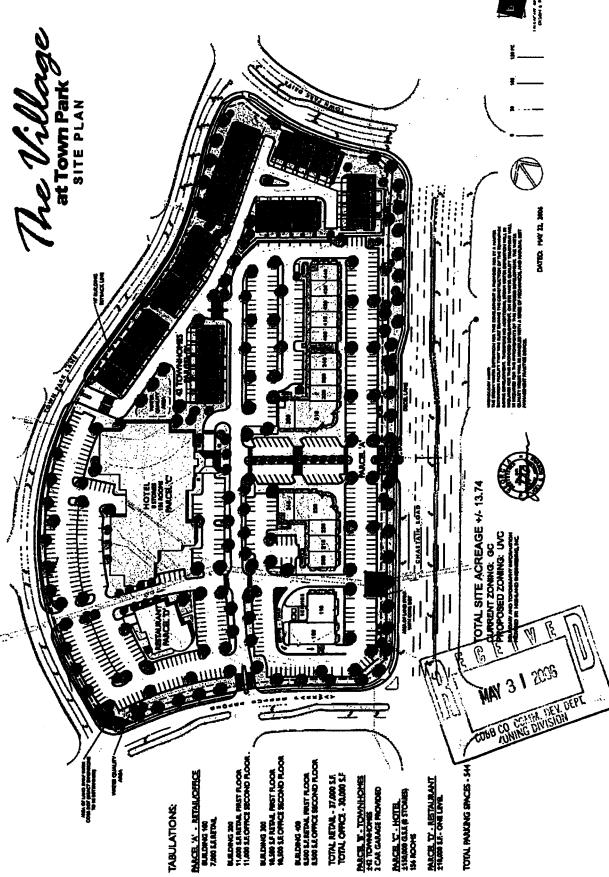

#### **BACKGROUND**

The subject property was approved site plan specific to the Urban Village Commercial (UVC) zoning district in 2006 for a mixed use development. The applicant would like to amend the approved site plan to allow an 8,500 square foot retail building on parcel "B", which was previously approved to be an 8,000 square foot to 13,000 square foot restaurant. The applicant would also like to amend the number of parking spaces from 601 parking spaces to 617 parking spaces. The increased number of parking spaces is needed due to the success of the businesses along Chastain Road. Lastly, the applicant would like to amend the site plan to take the water quality pond from parcel "B" and place it on its own lot. If approved, all previous zoning stipulations would remain in effect.

#### **ATTACHMENTS**

Other Business application, proposed site plan and zoning stipulations.

(Site Plan and Stipulation Amendment)