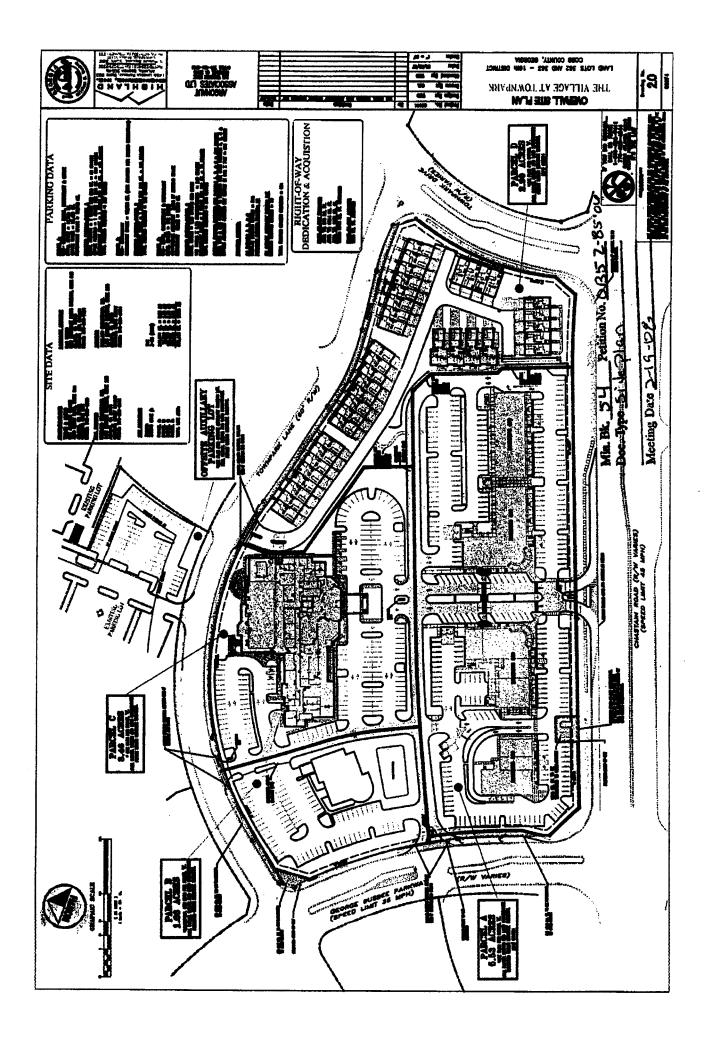

#### **PURPOSE**

To consider a site plan amendment for Taylor & Mathis, Inc. regarding rezoning application Z-85 of 2006 (Taylor & Mathis, Inc.), for property located on the north side of Chastain Road and the south side of Townpark Lane, between George Busbee Parkway and Townpark Drive in Land Lot 362 and 363 of the 16<sup>th</sup> District.

#### **BACKGROUND**

The subject property was approved site plan specific to the Urban Village Commercial (UVC) zoning district in 2006 for a mixed use development. The applicant would like to amend the approved site plan to allow an 8,500 square foot retail building on parcel "B", which was previously approved to be an 8,000 square foot to 13,000 square foot restaurant. The applicant would also like to amend the number of parking spaces from 601 parking spaces to 617 parking spaces. The increased number of parking spaces is needed due to the success of the businesses along Chastain Road. Lastly, the applicant would like to amend the site plan to take the water quality pond from parcel "B" and place it on its own lot. If approved, all previous zoning stipulations would remain in effect.

#### **ATTACHMENTS**

Other Business application, proposed site plan and zoning stipulations.

(Site Plan and Stipulation Amendment)