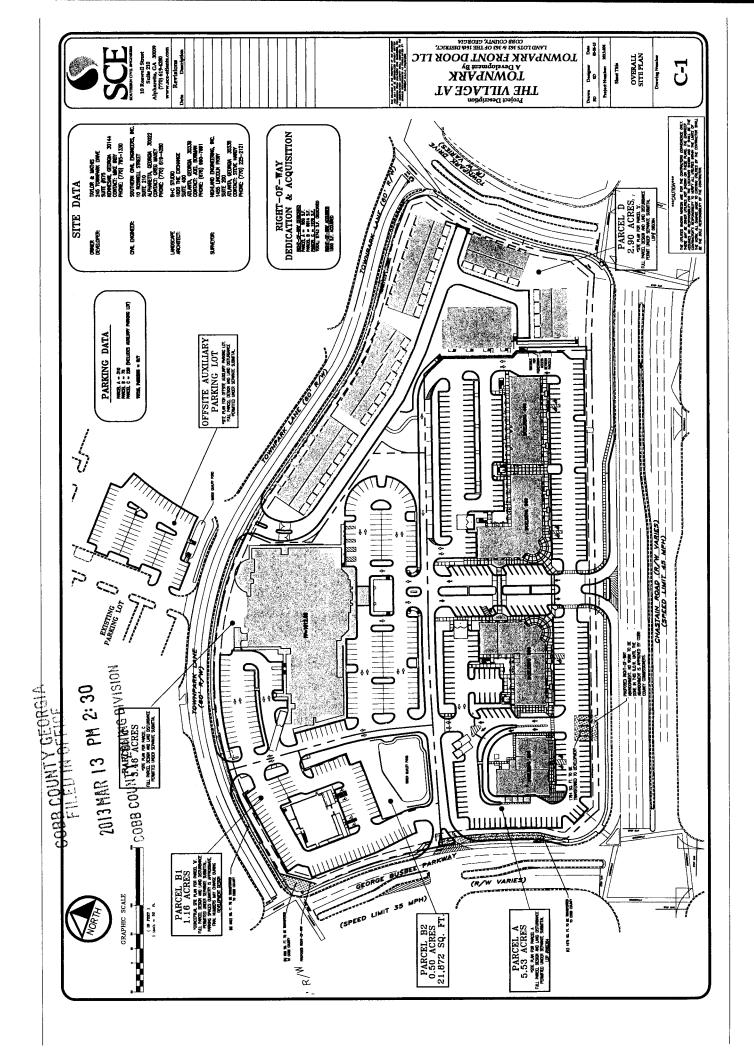

#### **PURPOSE**

To consider a site plan amendment for Taylor & Mathis, Inc. regarding rezoning application Z-85 of 2006 (Taylor & Mathis, Inc.), for property located on the north side of Chastain Road and the south side of Townpark Lane, between George Busbee Parkway and Townpark Drive in Land Lot 362 and 363 of the 16<sup>th</sup> District.

#### **BACKGROUND**

The subject property was approved site plan specific to the Urban Village Commercial (UVC) zoning district in 2006 for a mixed use development. The applicant would like to amend the approved site plan to allow an 8,500 square foot retail building on parcel "B", which was previously approved to be an 8,000 square foot to 13,000 square foot restaurant. The applicant would also like to amend the number of parking spaces from 601 parking spaces to 617 parking spaces. The increased number of parking spaces is needed due to the success of the businesses along Chastain Road. Lastly, the applicant would like to amend the site plan to take the water quality pond from parcel "B" and place it on its own lot. If approved, all previous zoning stipulations would remain in effect.

#### **ATTACHMENTS**

Other Business application, proposed site plan and zoning stipulations.

(Site Plan and Stipulation Amendment)